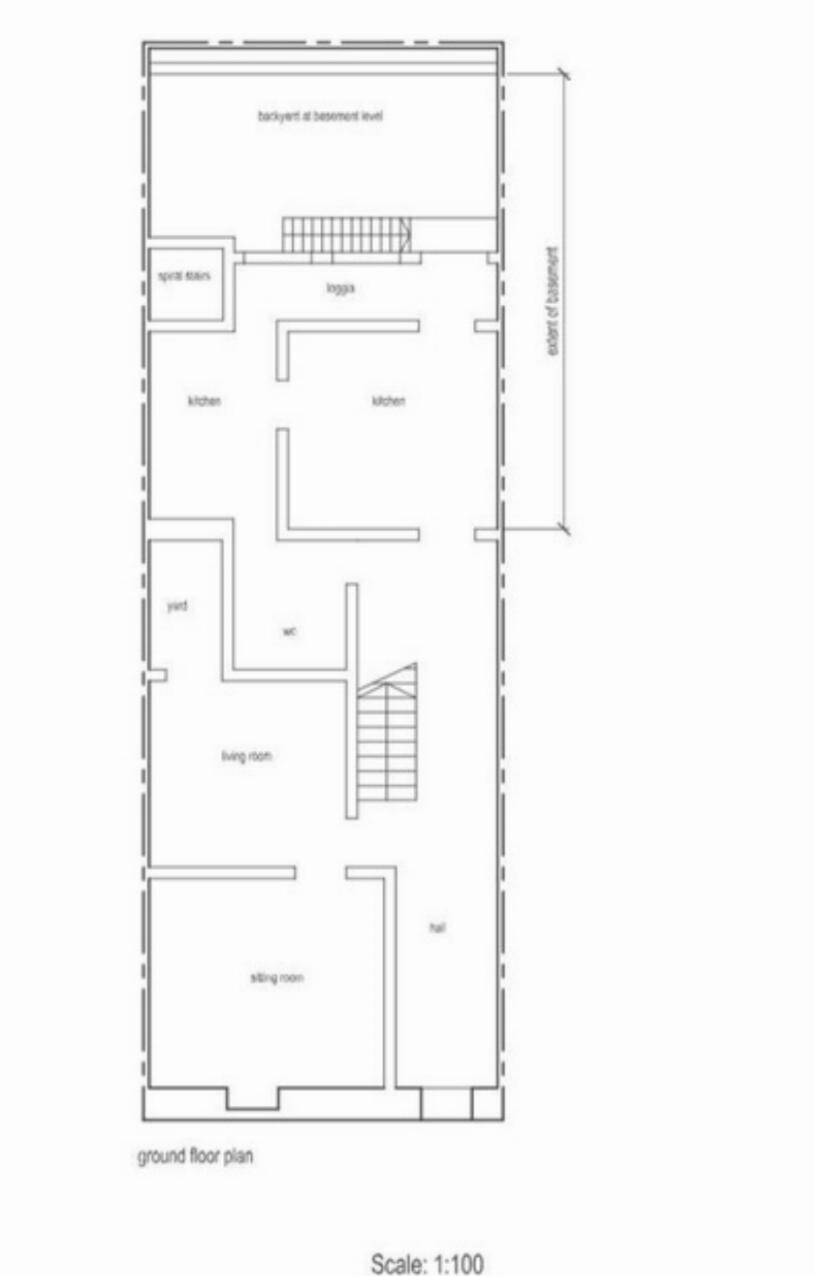

## SLIEMA UNCONVERTED TOWN HOUSE

€ 1,200,000

REF NO:

007314

4 Bedrooms

2 Bathrooms

This unconverted Townhouse boasts an expansive entrance hall, formal sitting/dining area, spacious kitchen/breakfast room, inviting living room, guest toilet, four double bedrooms, two bathrooms, a box room, washroom, and study area. Additionally, it features a basement with a back yard comprised of two rooms. Freehold