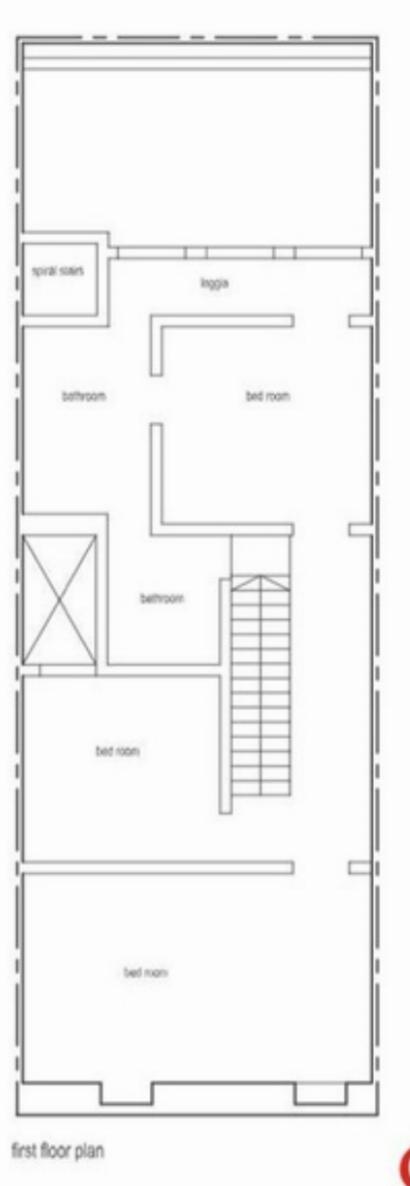

## SLIEMA UNCONVERTED TOWN HOUSE

€ 1,200,000

REF NO:

007314

4 Bedrooms

2 Bathrooms

This unconverted Townhouse boasts an expansive entrance hall, formal sitting/dining area, spacious kitchen/breakfast room, inviting living room, guest toilet, four double bedrooms, two bathrooms, a box room, washroom, and study area. Additionally, it features a basement with a back yard comprised of two rooms. Freehold