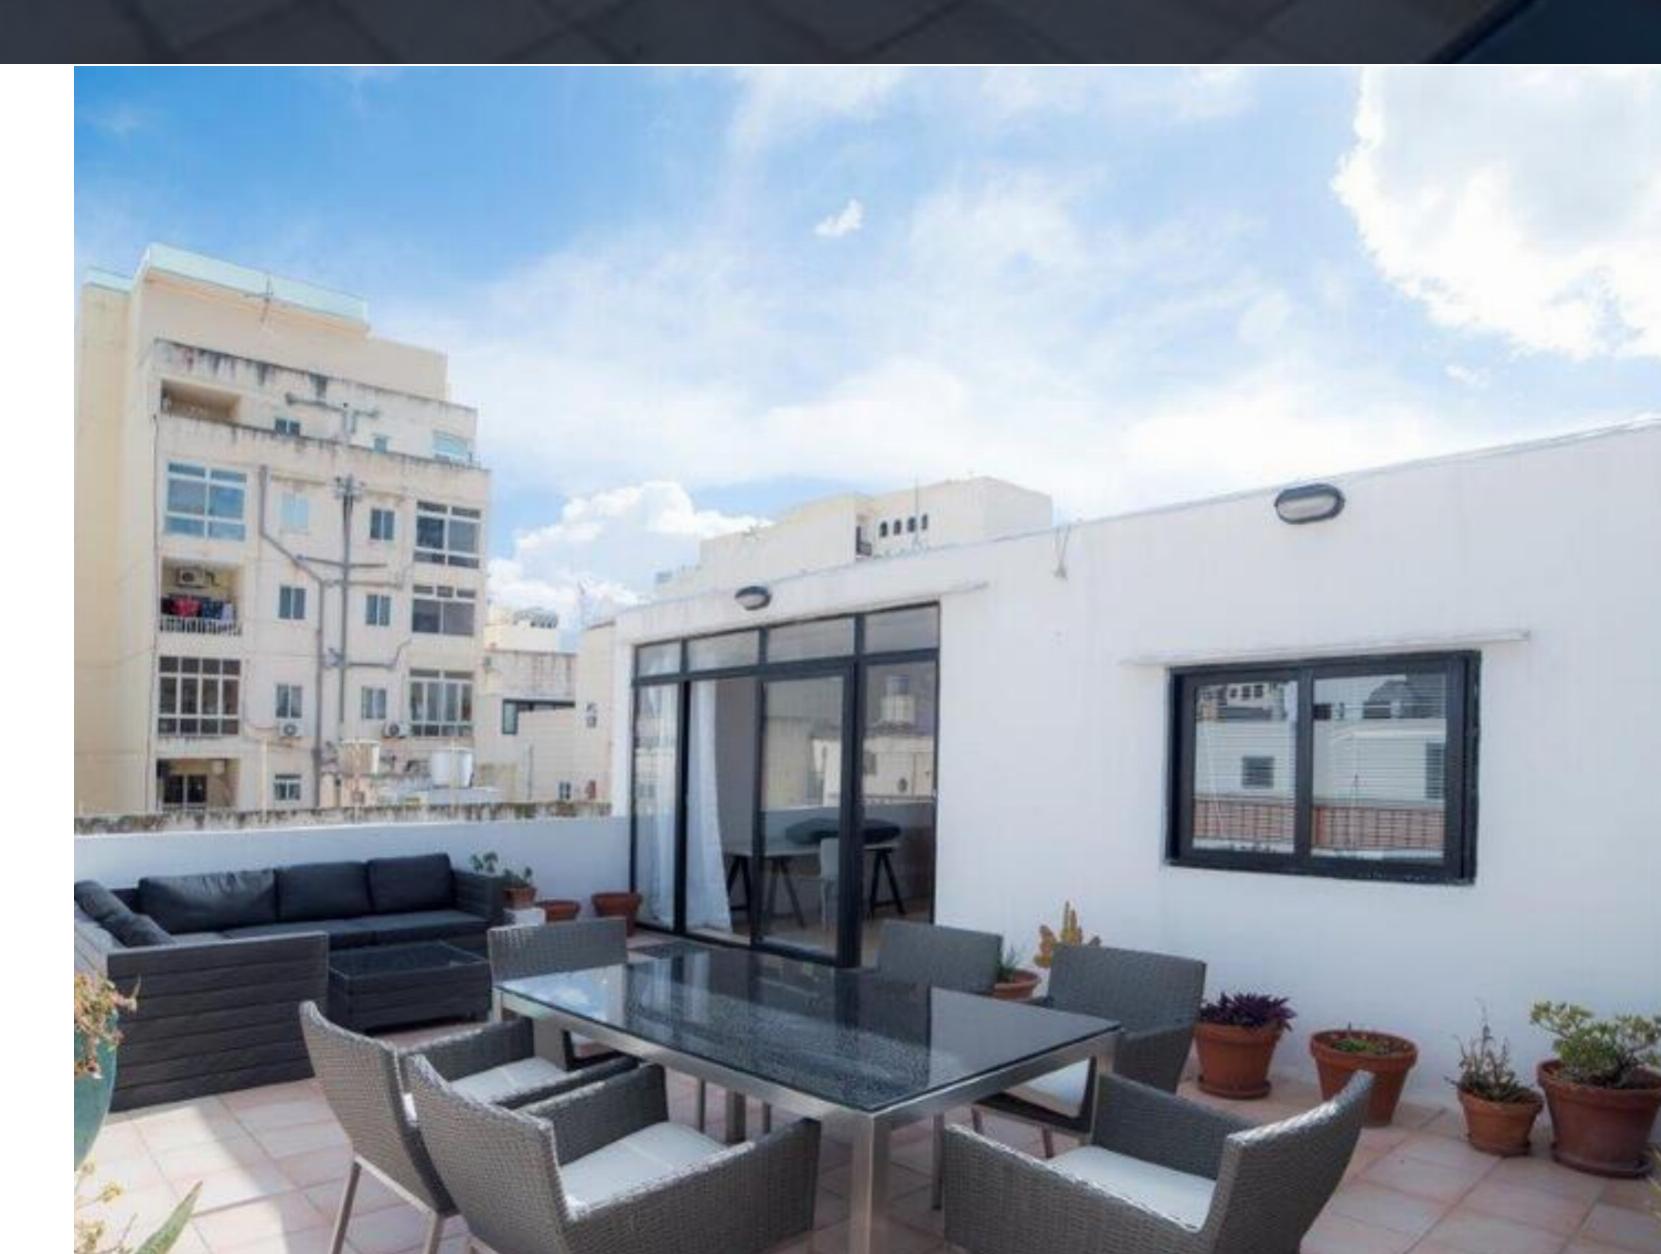

## € 2,650 Monthly

A double fronted TOWNHOUSE situated just 100 meters away from the Sliema promenade. This property enjoys lots of natural light, plenty of outside space and many typical features. Spread over four floors, on the ground floor level one can find 3 large rooms which can be used as an entertainment area or separate living quarters for guests, it also has a bathroom with shower and a laundry room in the backyard. On entrance there's a combined kitchen / living and dining, a spare toilet and a small balcony, on the first floor there's the double bedroom with a wooden closed balcony, the main bathroom with shower and large corner bath, and a spare bedroom with a spacious open balcony, on the roof level there's a single bedroom, a bathroom and an extra room which can be used as an office, leading to a nice roof terrace with sea view. The terrace has a dining and

entertainment area, which consists of a corner sofa and a stone BBQ.

Oyster Christie's International Real Estate www.oystermalta.com

E: info@oystermalta.com

**Sales Offices** Block 15, Level O, Vjal Portomaso, St. Julians, STJ 4015