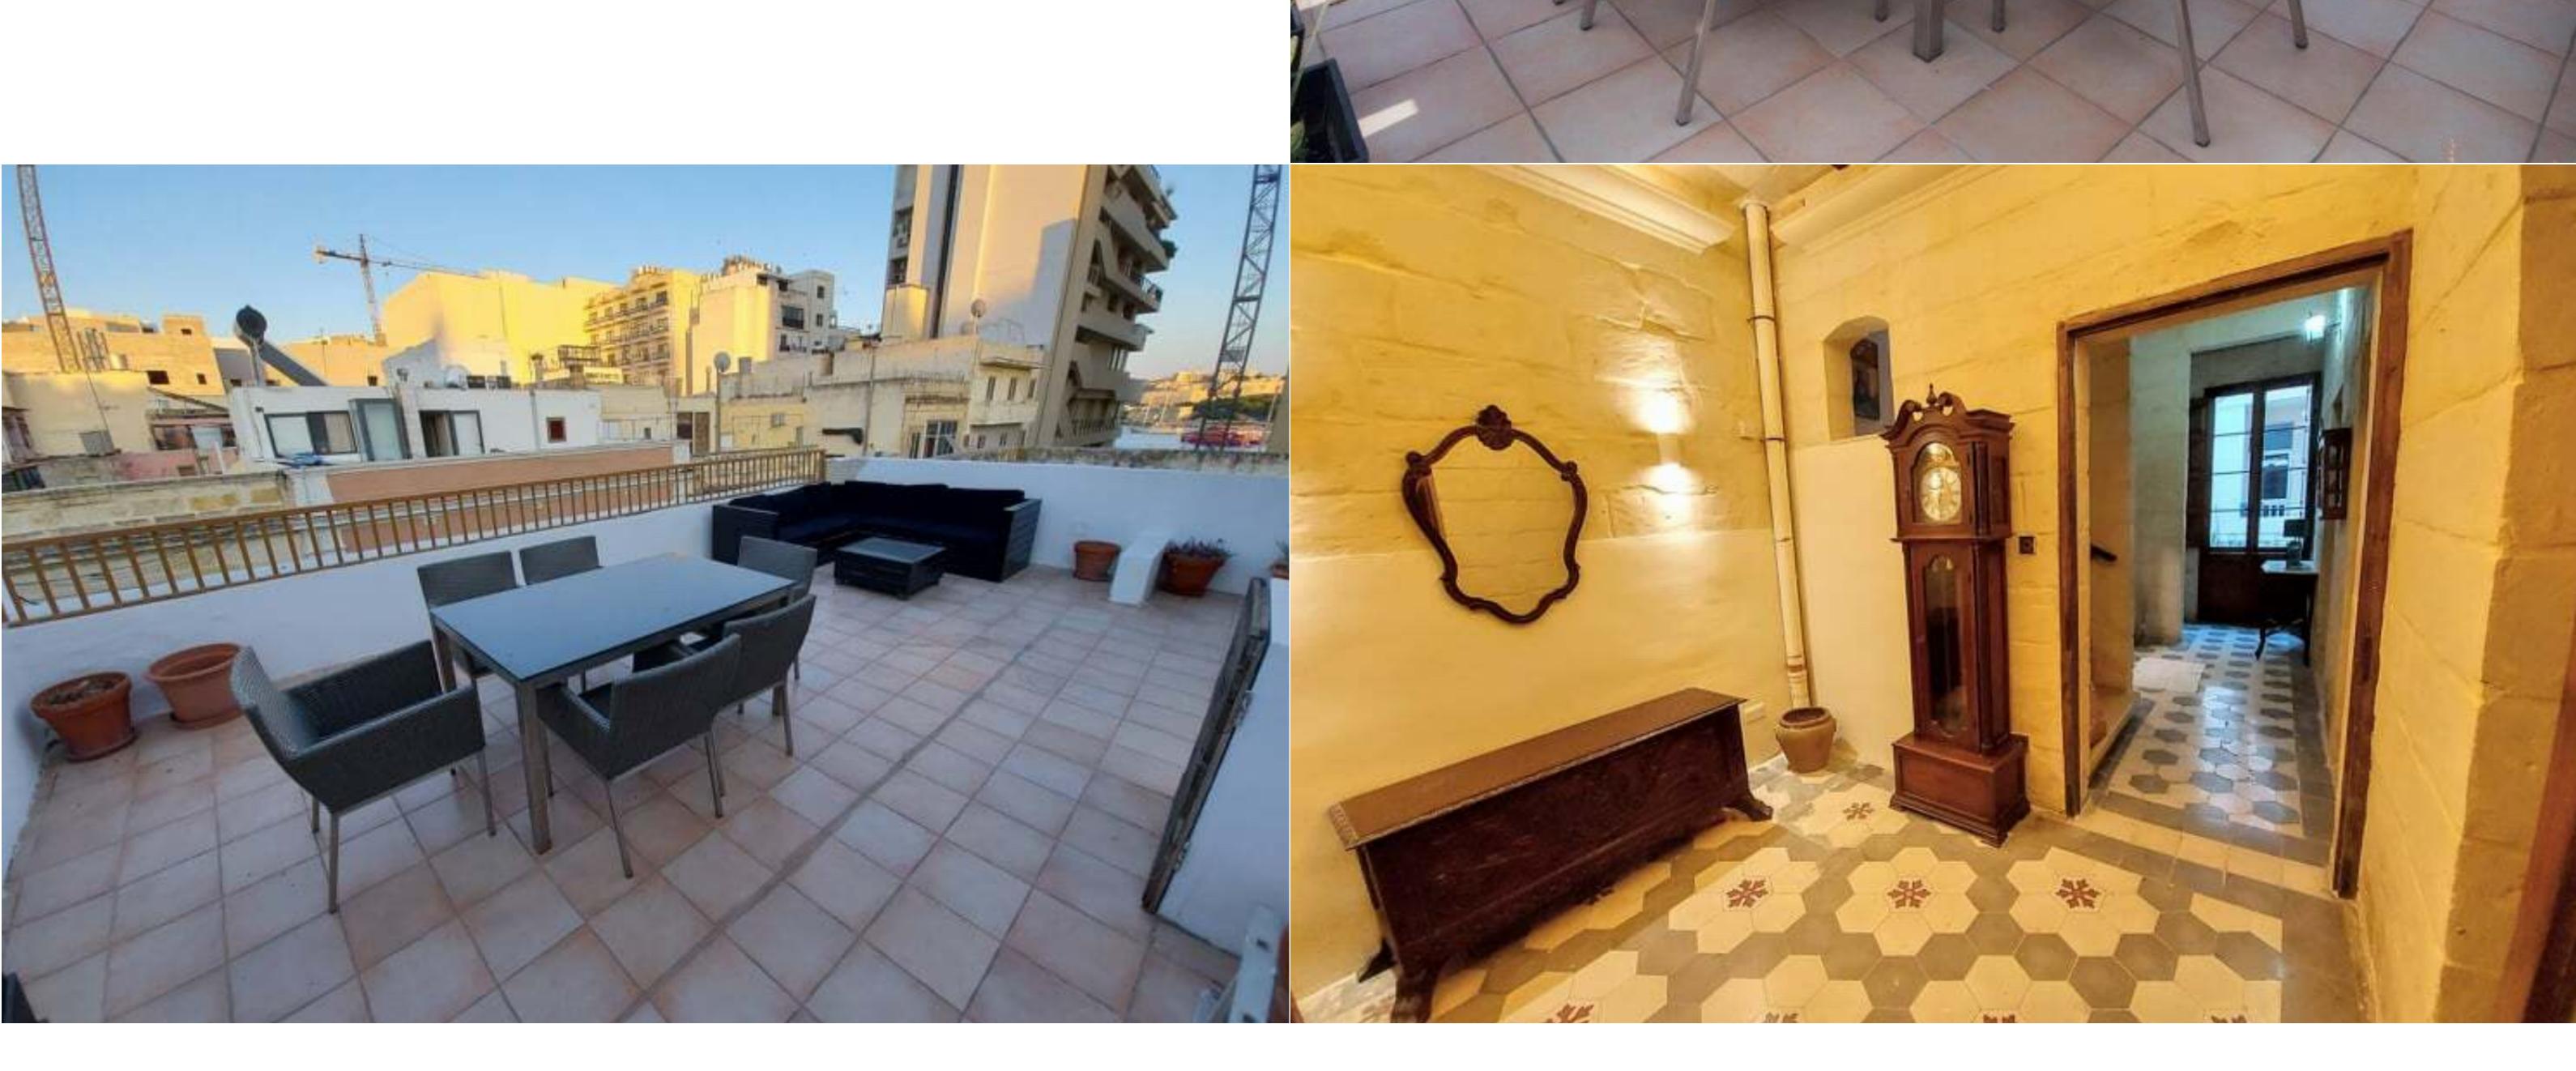

## € 2,650 Monthly

A double fronted TOWNHOUSE situated just 100 meters away from the Sliema promenade. This property enjoys lots of natural light, plenty of outside space and many typical features. Spread over four floors, on the ground floor level one can find 3 large rooms which can be used as an entertainment area or separate living quarters for guests, it also has a bathroom with shower and a laundry room in the backyard. On entrance there's a combined kitchen / living and dining, a spare toilet and a small balcony, on the first floor there's the double bedroom with a wooden closed balcony, the main bathroom with shower and large corner bath, and a spare bedroom with a spacious open balcony, on the roof level there's a single bedroom, a bathroom and an extra room which can be used as an office, leading to a nice roof terrace with sea view. The terrace has a dining and

entertainment area, which consists of a corner sofa and a stone BBQ.

Oyster Christie's International Real Estate www.oystermalta.com

E: info@oystermalta.com

**Sales Offices** Block 15, Level O, Vjal Portomaso, St. Julians, STJ 4015