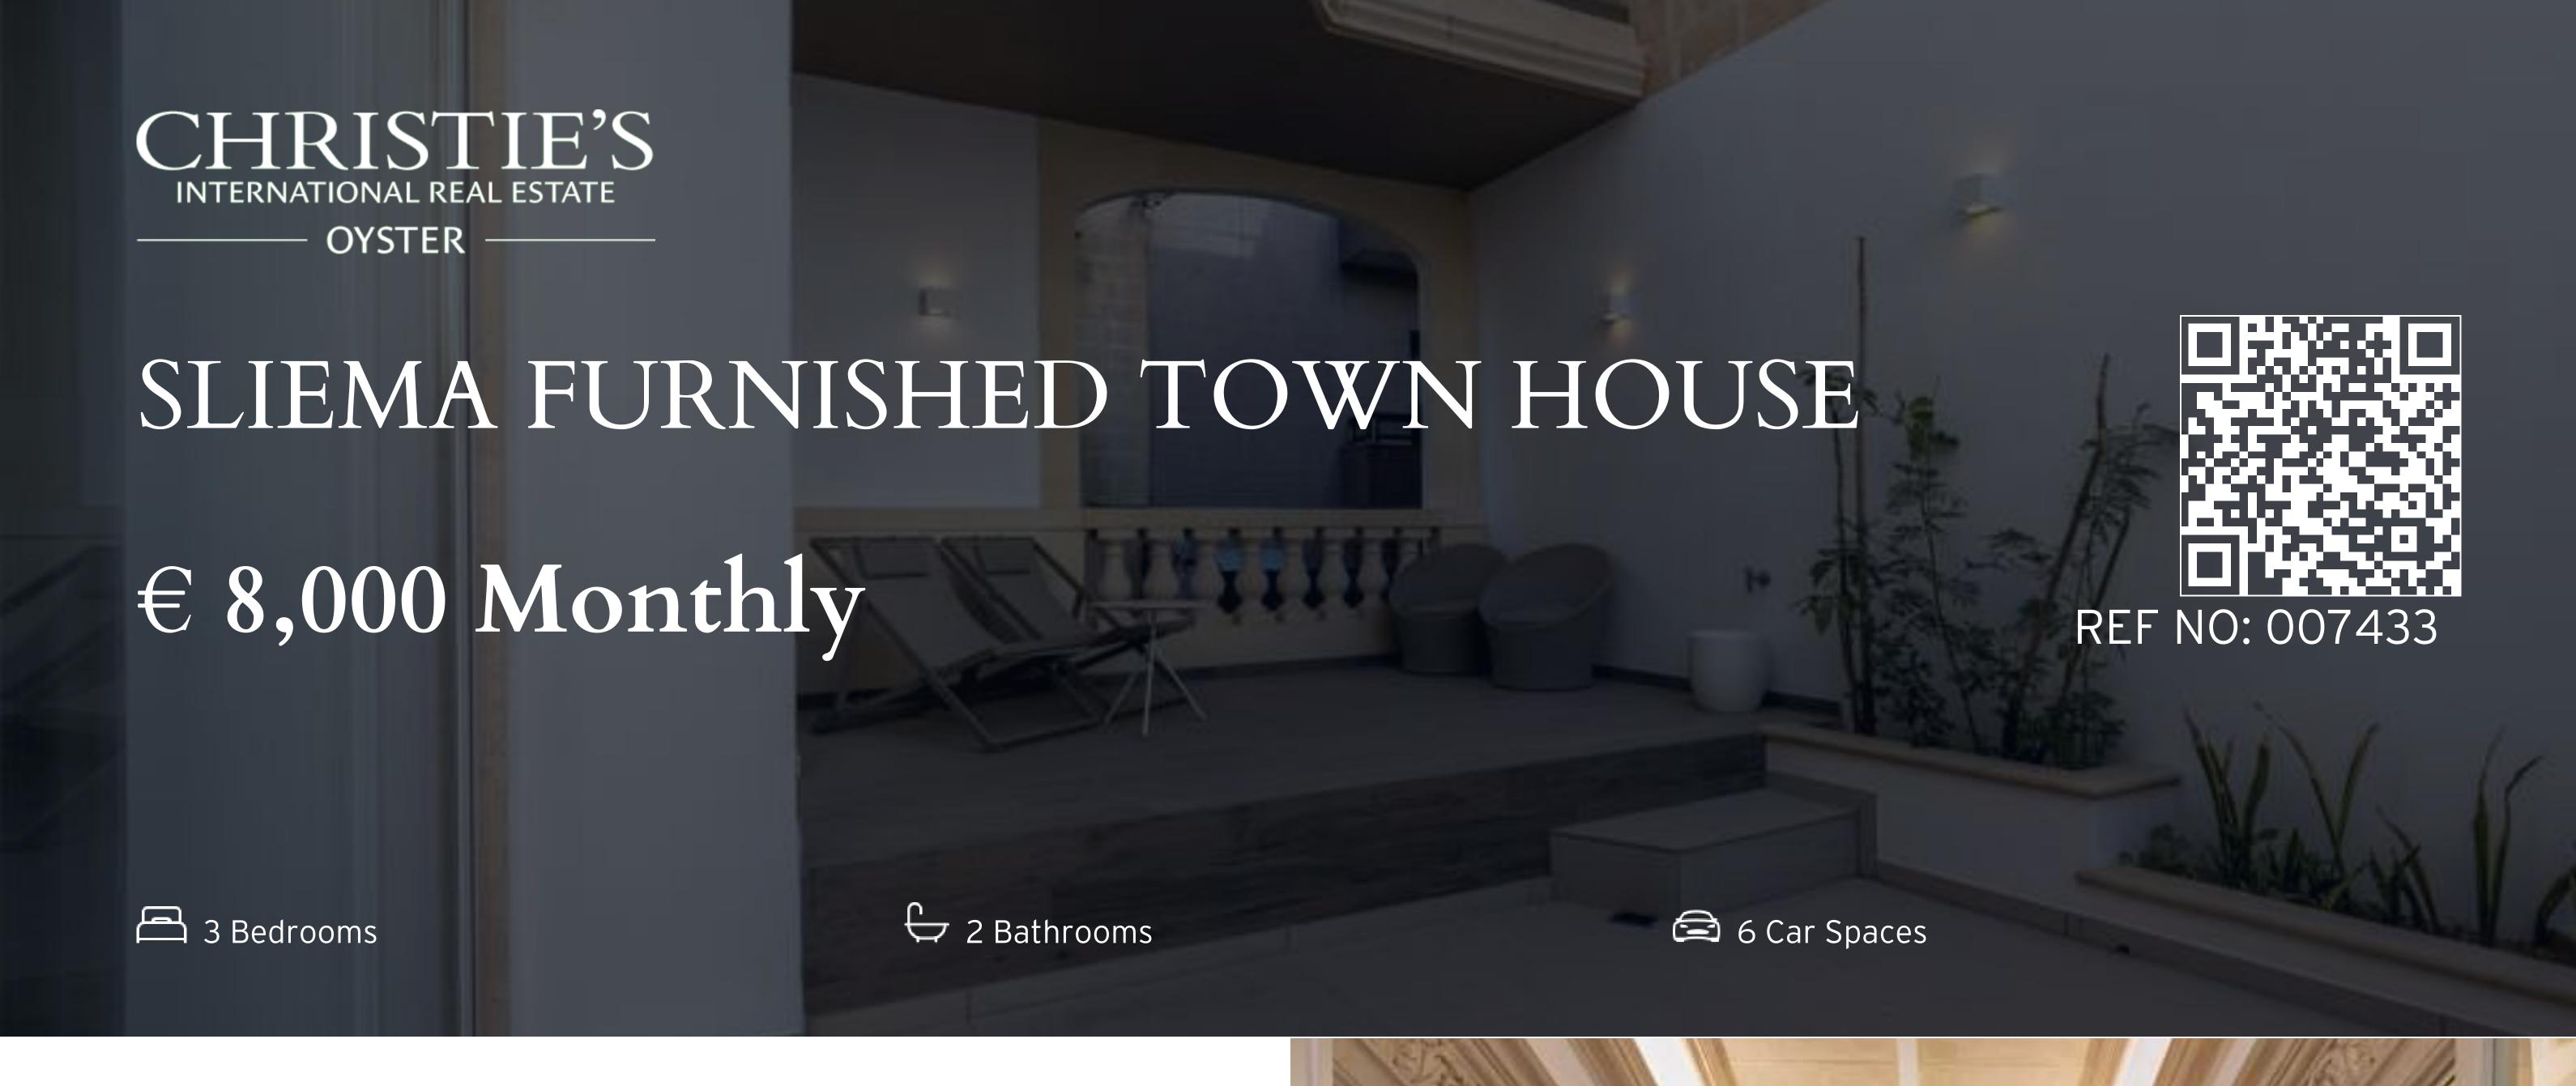

This new corner townhouse seamlessly merges modern flair with timeless architectural charm, just a stone's throw away from the enchanting Sliema promenade. Positioned in one of Malta's most coveted locales, this residence enjoys proximity to the waterfront, granting residents effortless access to leisurely waterfront strolls. With a captivating juxtaposition of historic and contemporary design elements, this property exudes a distinctive and sophisticated ambiance, illuminated by abundant natural light that fills the interior spaces. The ground floor unveils an inviting open-plan layout, seamlessly intertwining a kitchen, living, and dining area, fostering an uninterrupted flow conducive to both daily living and entertaining. Complementing this arrangement are a well-appointed office and a convenient sanitary room, adding to the functionality of the space. Beyond the main dining area lies a serene backyard oasis, inviting moments of relaxation or al fresco dining amidst private surroundings. Ascend the staircase to discover the upper level, where three bedrooms and a main bathroom await. The master suite indulges in an en-suite bathroom for utmost privacy, while another bedroom boasts a spacious walk-in wardrobe, ensuring ample storage solutions. Elevating the allure of this residence is the expansive roof area, complete with a convenient kitchenette, ideal for hosting gatherings and soaking in the surrounding vistas. The basement level houses a secure six-car lock-up garage, epitomizing urban convenience. Seamlessly interconnected with all floors, including access to the garage, is a private lift, ensuring effortless mobility for residents. Modern amenities abound throughout the property, with comprehensive air-conditioning guaranteeing year-round comfort and convenience.