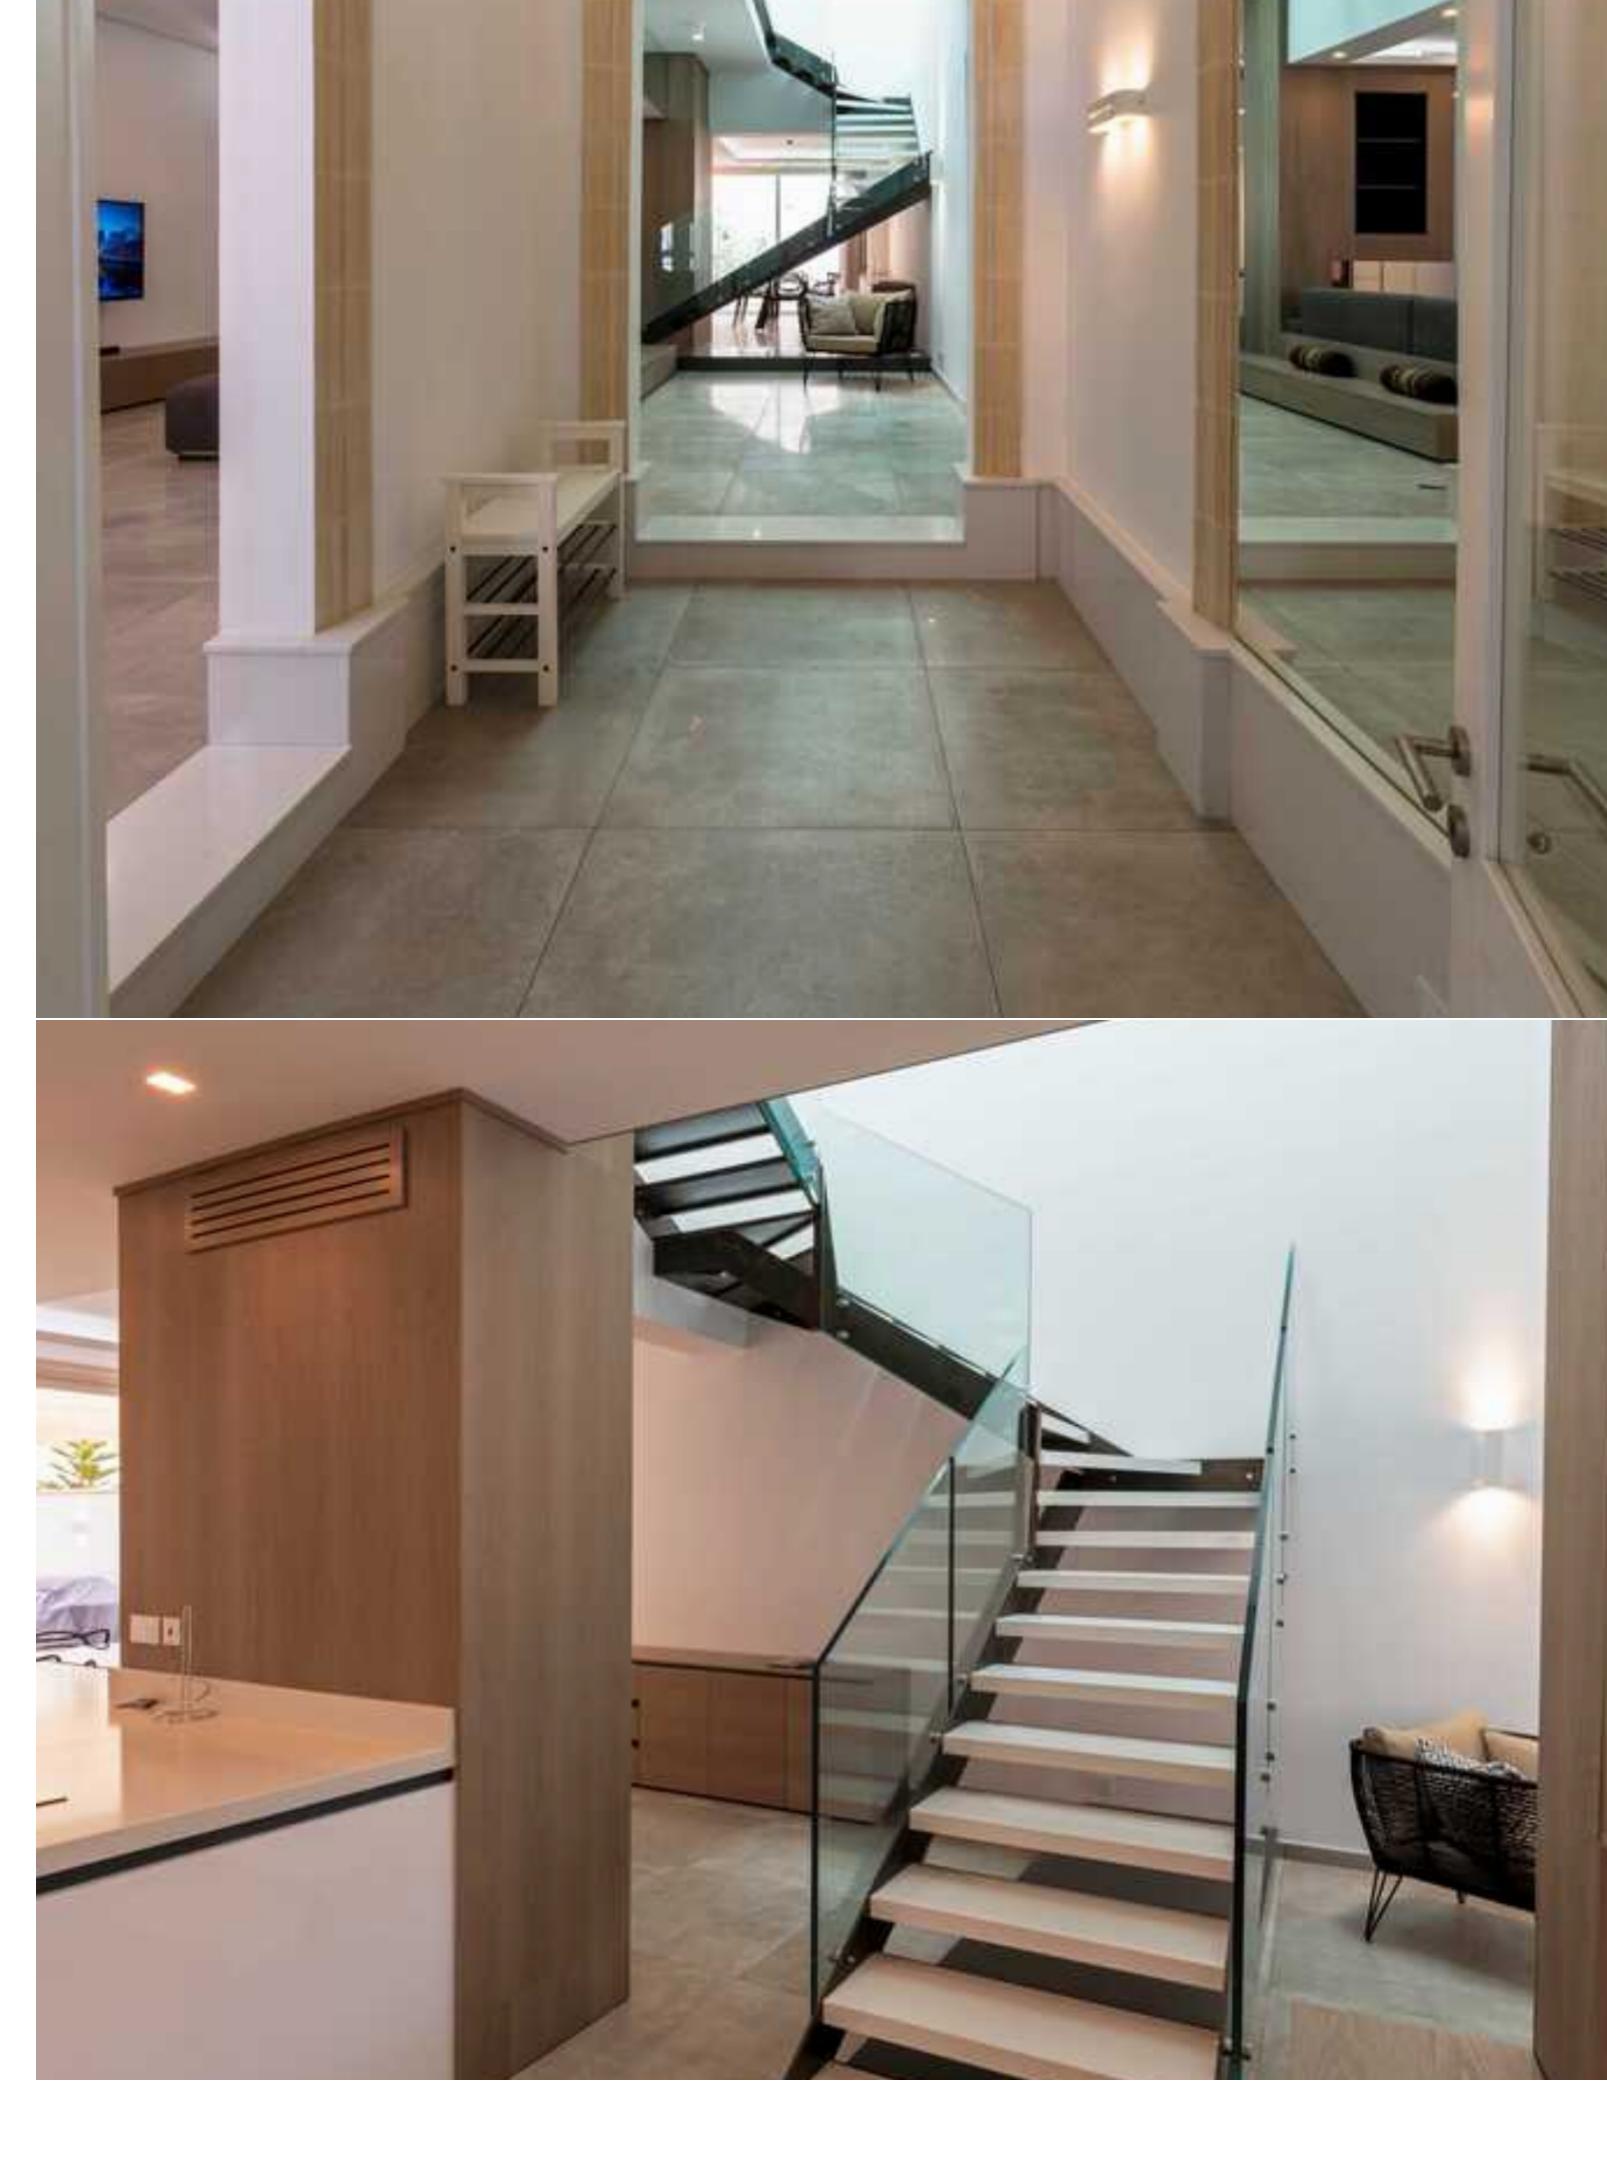

This new corner townhouse seamlessly merges modern flair with timeless architectural charm, just a stone's throw away from the enchanting Sliema promenade. Positioned in one of Malta's most coveted locales, this residence enjoys proximity to the waterfront, granting residents effortless access to leisurely waterfront strolls. With a captivating juxtaposition of historic and contemporary design elements, this property exudes a distinctive and sophisticated ambiance, illuminated by abundant natural light that fills the interior spaces. The ground floor unveils an inviting open-plan layout, seamlessly intertwining a kitchen, living, and dining area, fostering an uninterrupted flow conducive to both daily living and entertaining. Complementing this arrangement are a well-appointed office and a convenient sanitary room, adding to the functionality of the space. Beyond the main dining area lies a serene backyard oasis, inviting moments of relaxation or al fresco dining amidst private surroundings. Ascend the staircase to discover the upper level, where three bedrooms and a main bathroom await. The master suite indulges in an en-suite bathroom for utmost privacy, while another bedroom boasts a spacious walk-in wardrobe, ensuring ample storage solutions. Elevating the allure of this residence is the expansive roof area, complete with a convenient kitchenette, ideal for hosting gatherings and soaking in the surrounding vistas. The basement level houses a secure six-car lock-up garage, epitomizing urban convenience. Seamlessly interconnected with all floors, including access to the garage, is a private lift, ensuring effortless mobility for residents. Modern amenities abound throughout the property, with comprehensive air-conditioning guaranteeing year-round comfort and convenience.