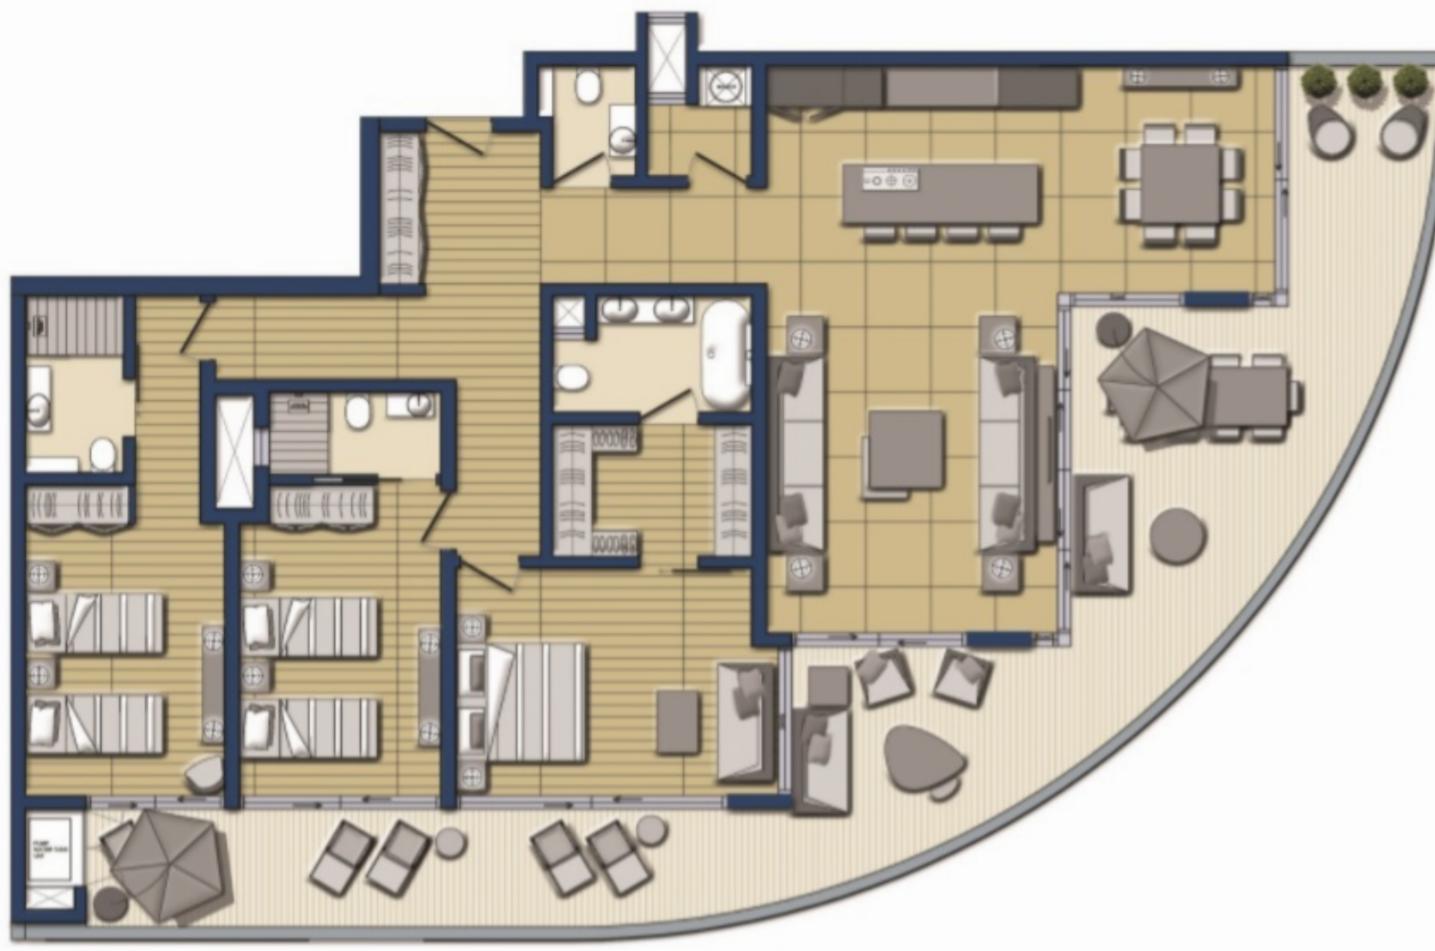

## €970,000

다 Area (sq mtrs): 230.00

A new luxurious residential development in one of the finest Special Designated areas, seafront commercial developments. A 230 sqm APARTMENT enjoying fantastic sea and pool views, with access to a large communal swimming pool, landscaped terraces, shopping mall, underground parking and pedestrian areas. Apartment layout consists of a large open plan living/kitchen/dining leading onto a large surrounding terrace with fantastic Laguna views, 3 bedrooms (all with en-suite facilities), guest cloakroom and utility room. Optional underlying car spaces also available.