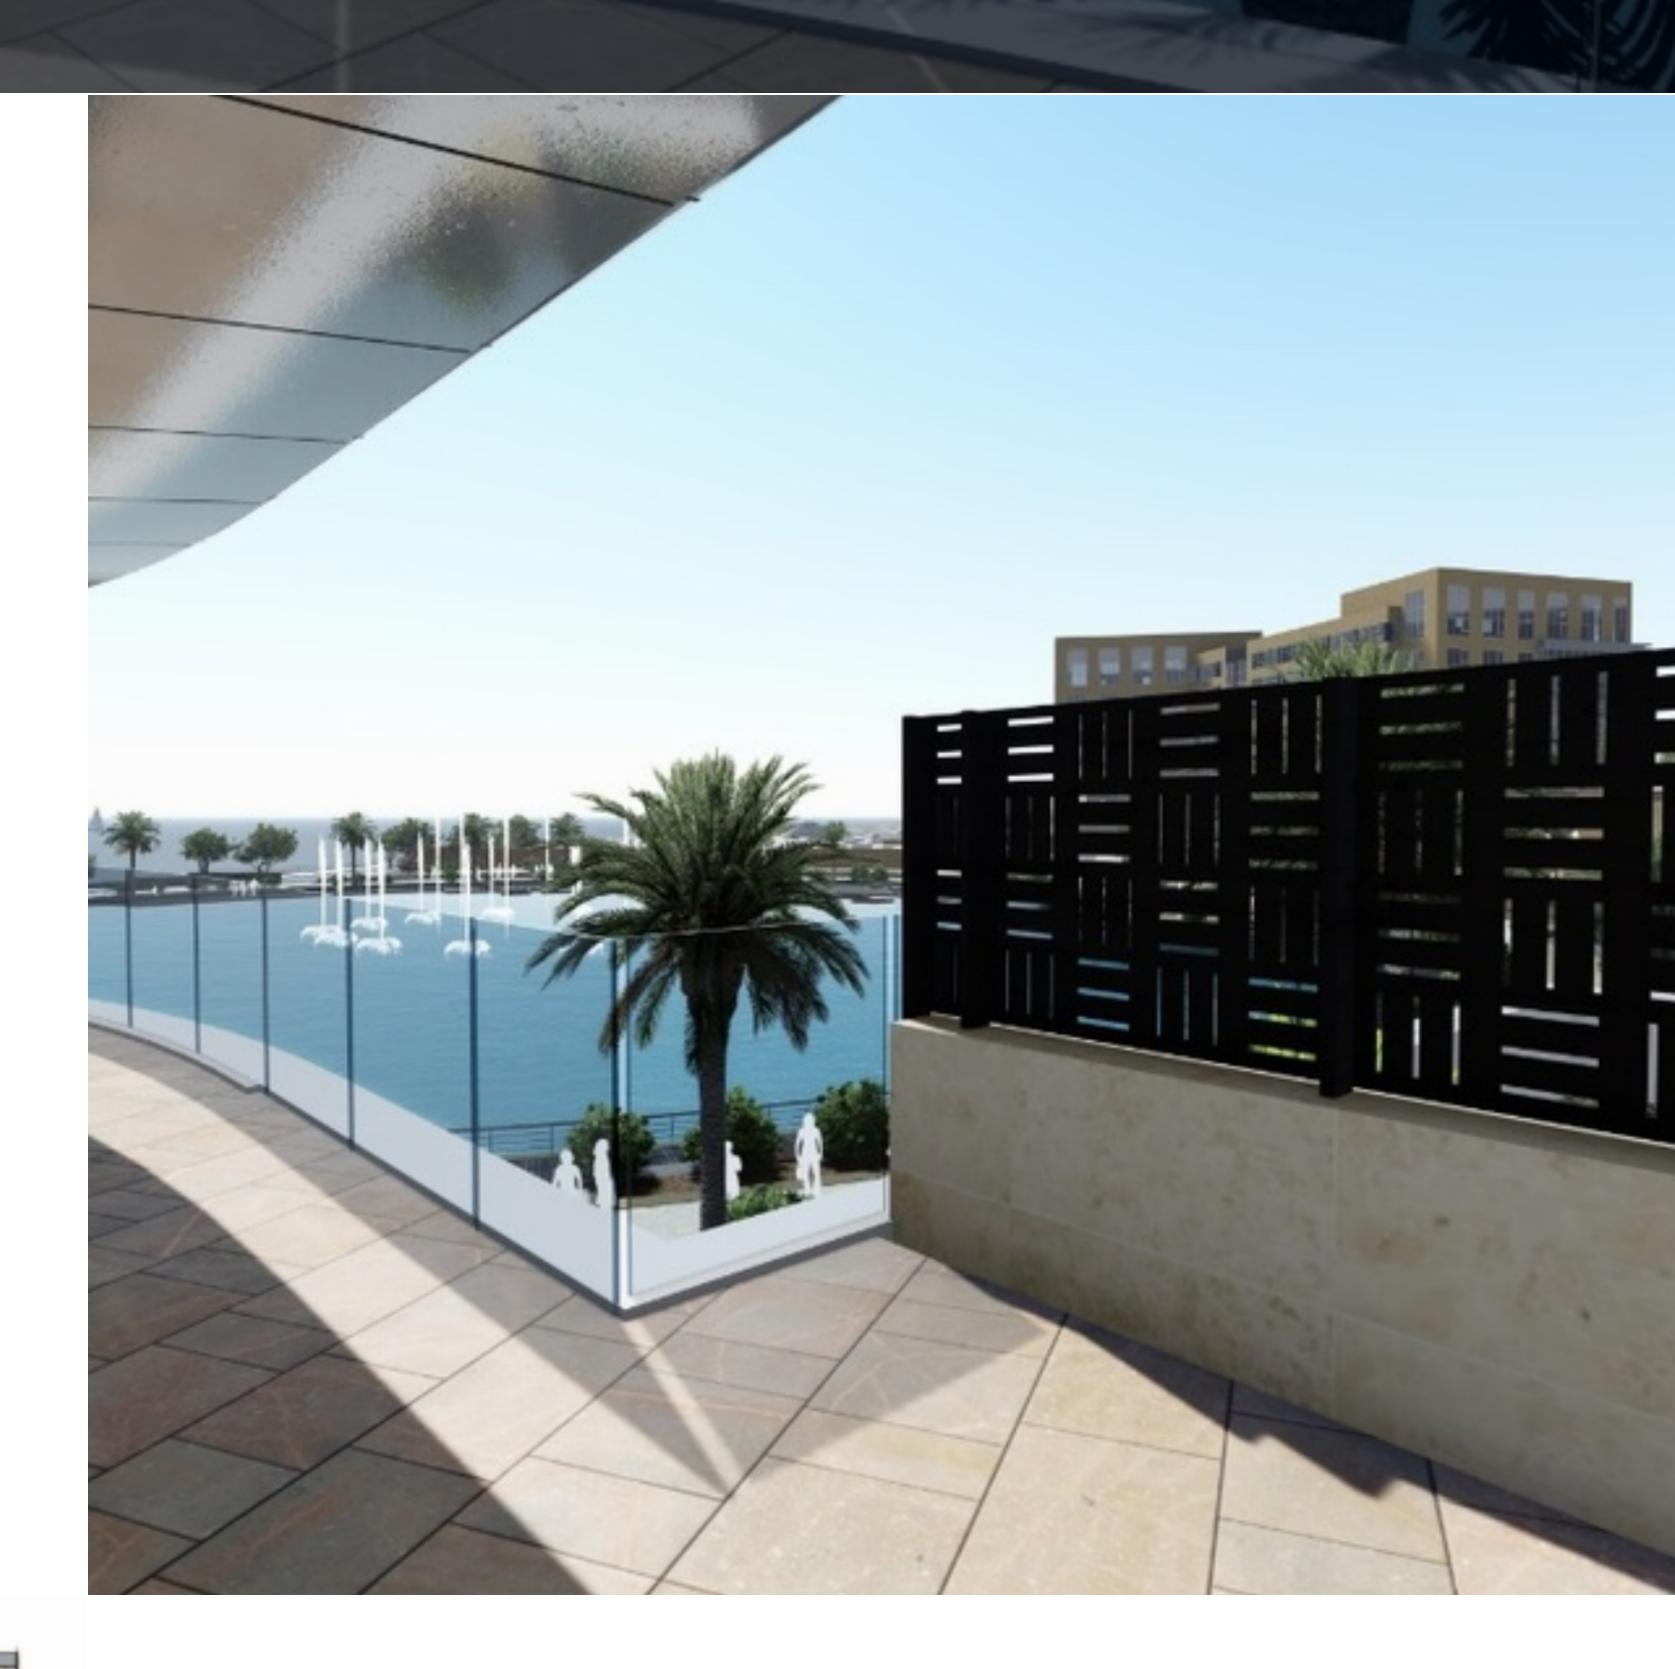

## €970,000

다 Area (sq mtrs): 230.00

A new luxurious residential development in one of the finest Special Designated areas, seafront commercial developments. A 230 sqm APARTMENT enjoying fantastic sea and pool views, with access to a large communal swimming pool, landscaped terraces, shopping mall, underground parking and pedestrian areas. Apartment layout consists of a large open plan living/kitchen/dining leading onto a large surrounding terrace with fantastic Laguna views, 3 bedrooms (all with en-suite facilities), guest cloakroom and utility room. Optional underlying car spaces also available.