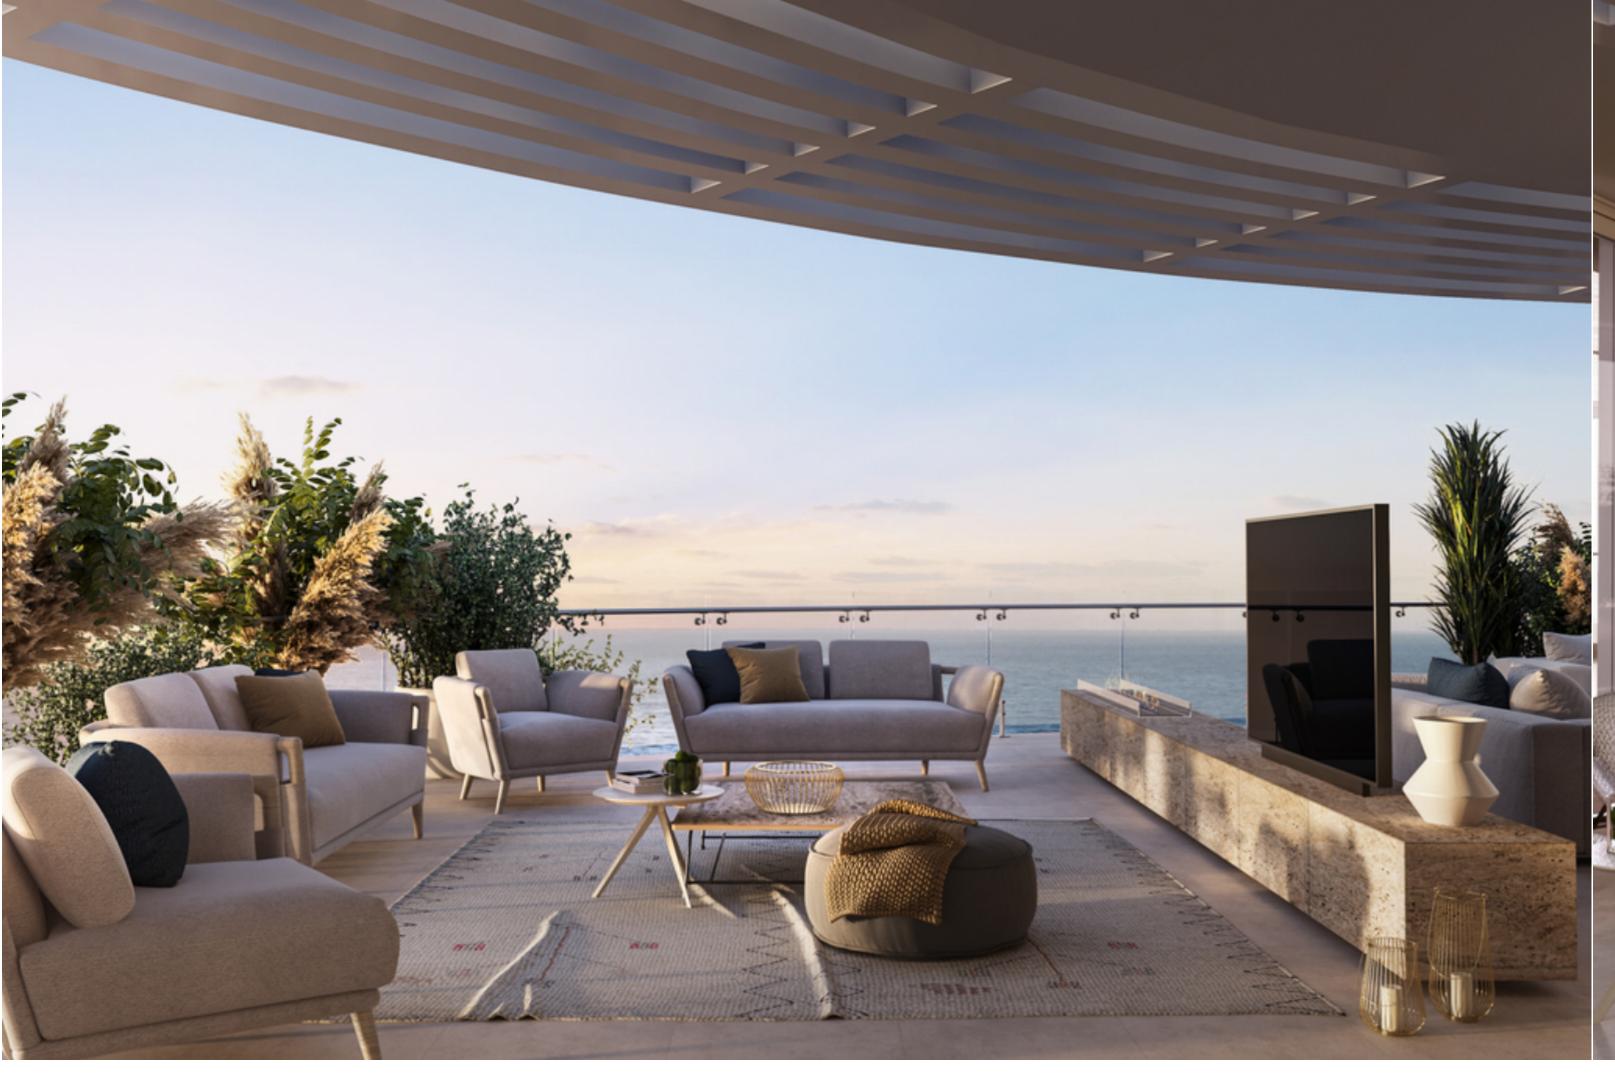

A new luxurious residential development in one of the finest Special Designated areas, seafront commercial developments. A 327 sqm apartment enjoying fantastic sea and pool views, with access to a large communal swimming pool, landscaped terraces, shopping mall, underground parking and pedestrian areas. Apartment layout consists of a large open plan living/kitchen/dining leading onto a terrace with fantastic Laguna views, 3 bedrooms (main with en-suite facilities and terrace) and a main bathroom. Optional underlying car spaces also available.