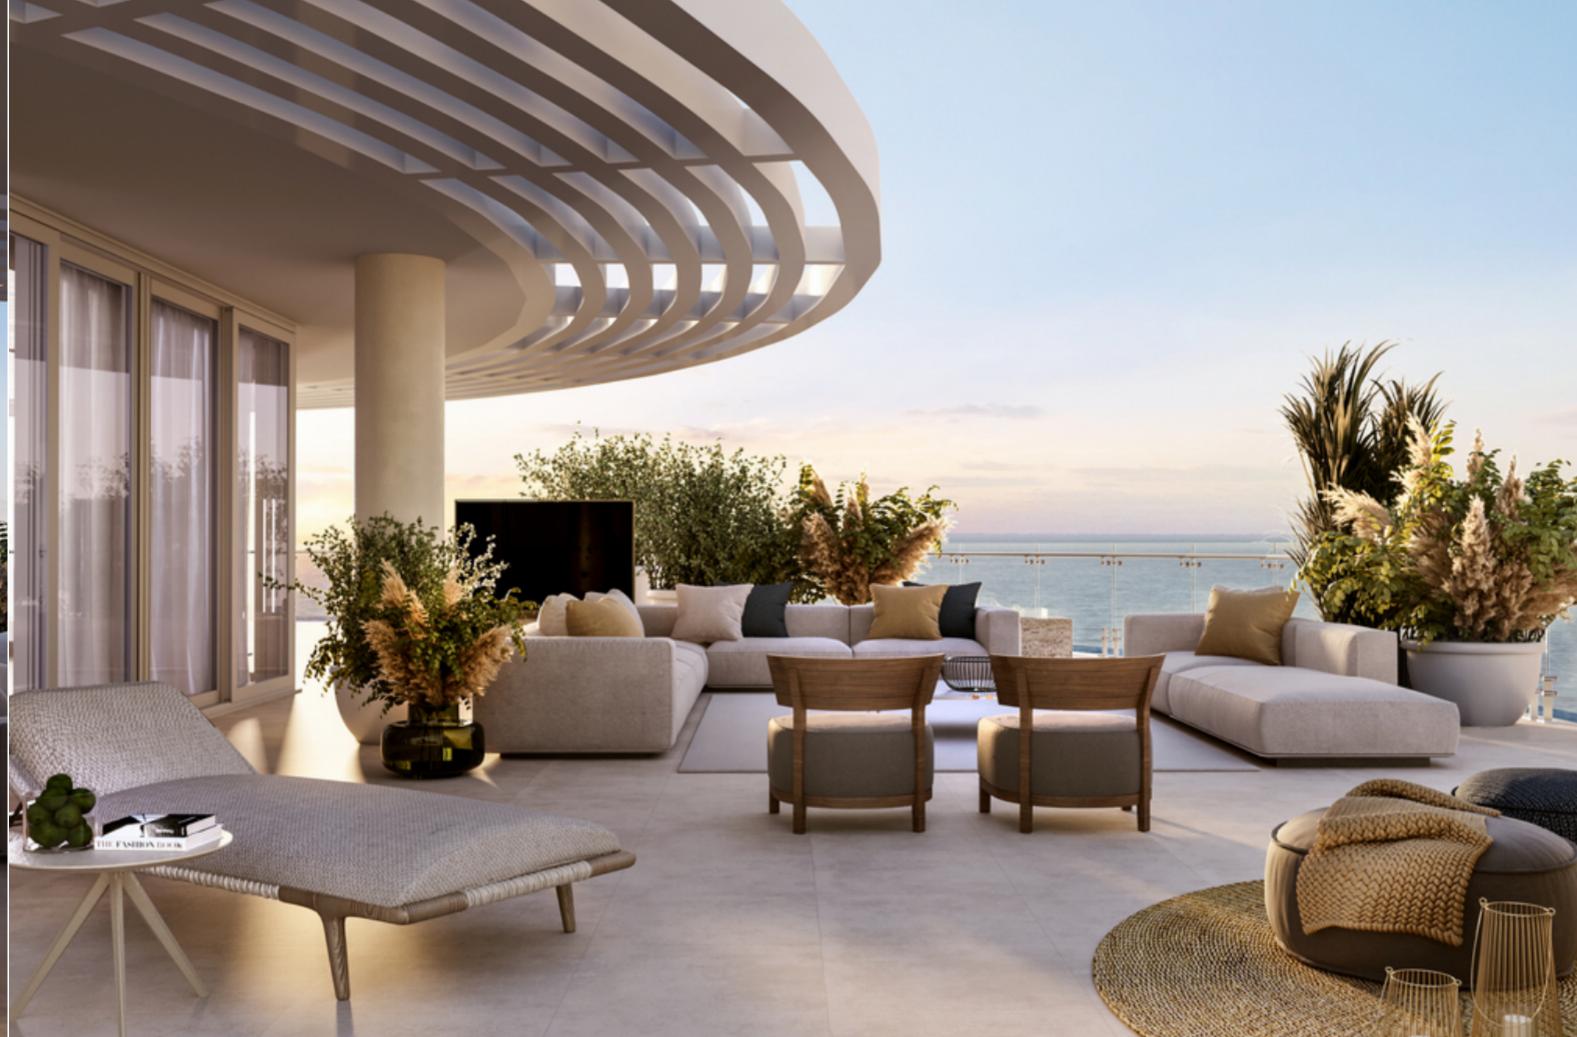

A new luxurious residential development in one of the finest Special Designated areas, seafront commercial developments. A 327 sqm apartment enjoying fantastic sea and pool views, with access to a large communal swimming pool, landscaped terraces, shopping mall, underground parking and pedestrian areas. Apartment layout consists of a large open plan living/kitchen/dining leading onto a terrace with fantastic Laguna views, 3 bedrooms (main with en-suite facilities and terrace) and a main bathroom. Optional underlying car spaces also available.