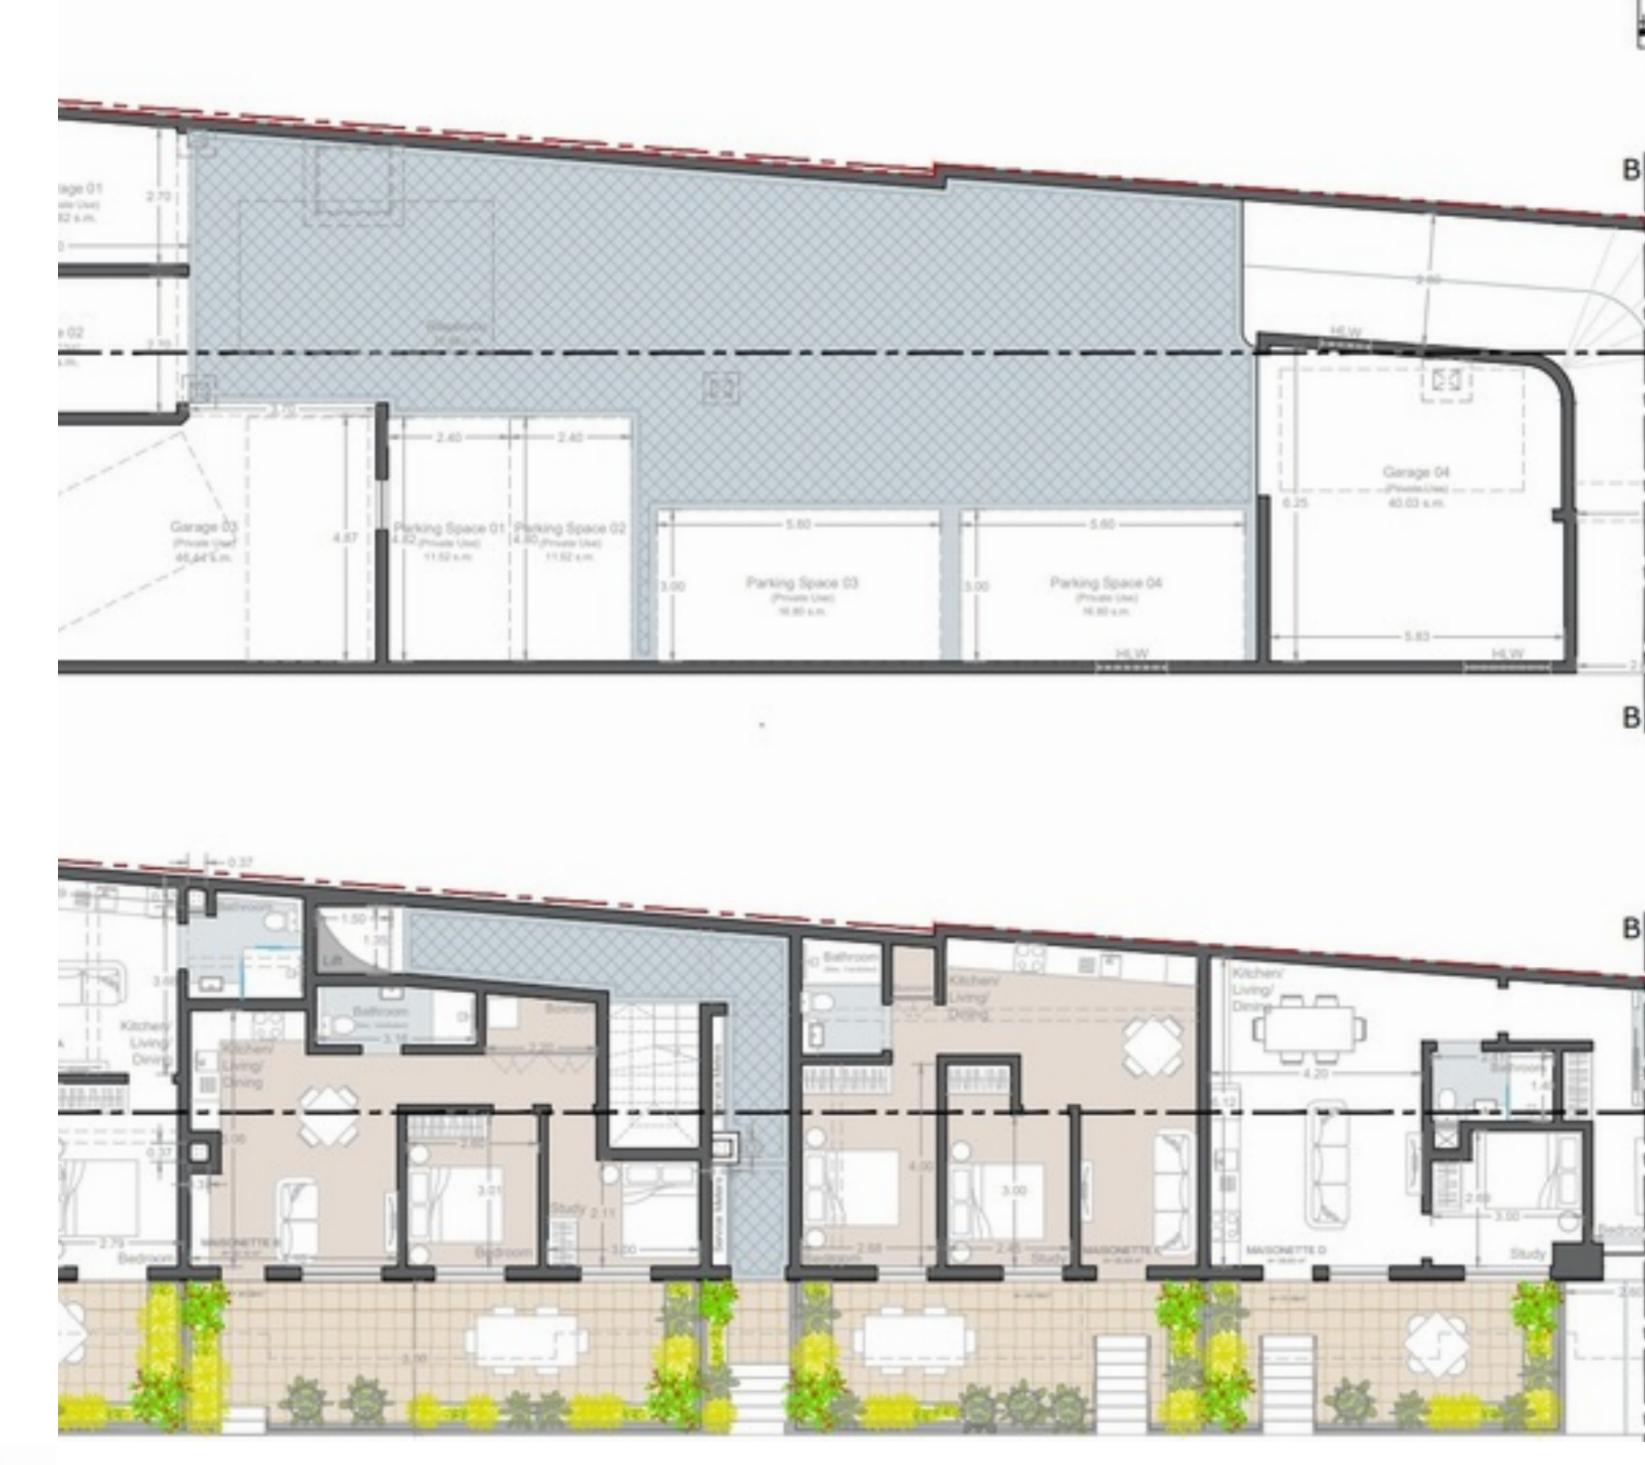

## € 285,000

2 Bedrooms

REF NO: 006096

🖵 2 Bathrooms

다 Area (sq mtrs): 60.00

A selection of two bedroom apartments forming part of a brand new development, set on high grounds in the St. Julian's entertainment hub, a stone's throw from the bustling Spinola Bay, also making for ideal rental investments. Being offered in shell with finished external envelope, presently under construction, with completion date set for mid-2024. Kindly contact us for further info. Optional garages available.