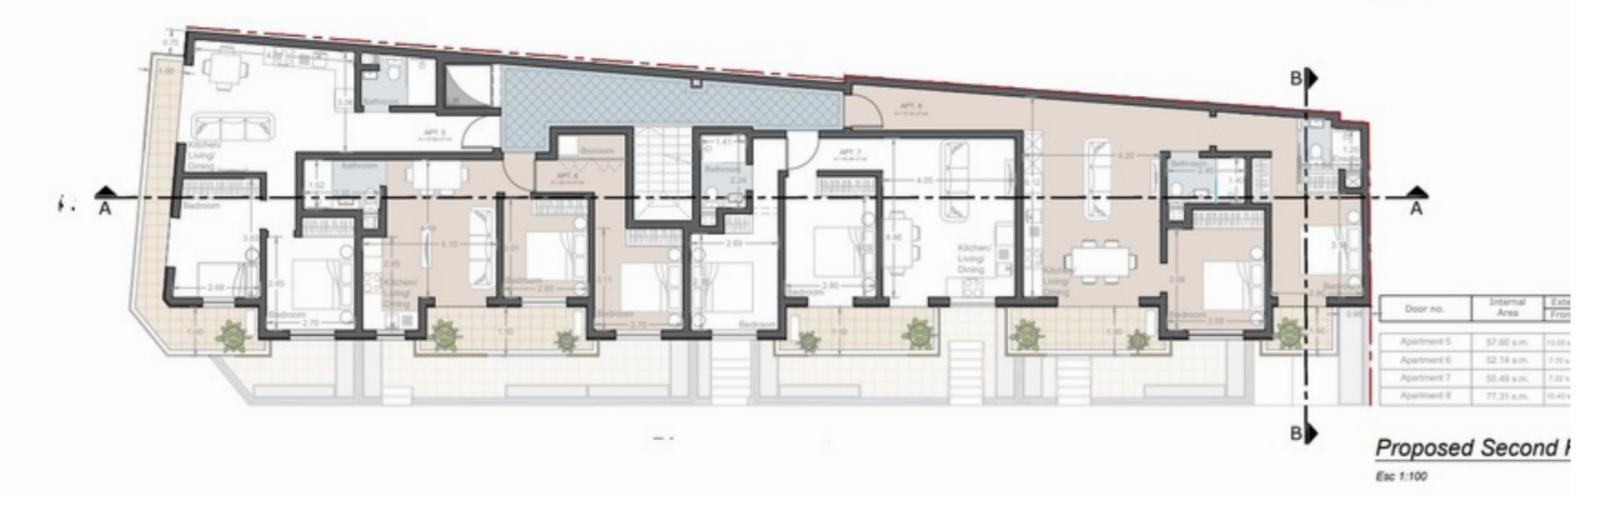

# ST JULIANS, SHELL FORM APARTMENT

## € 285,000

2 Bedrooms

REF NO: 006096

🖵 2 Bathrooms

다 Area (sq mtrs): 60.00

A selection of two bedroom apartments forming part of a brand new development, set on high grounds in the St. Julian's entertainment hub, a stone's throw from the bustling Spinola Bay, also making for ideal rental investments. Being offered in shell with finished external envelope, presently under construction, with completion date set for mid-2024. Kindly contact us for further info. Optional garages available.