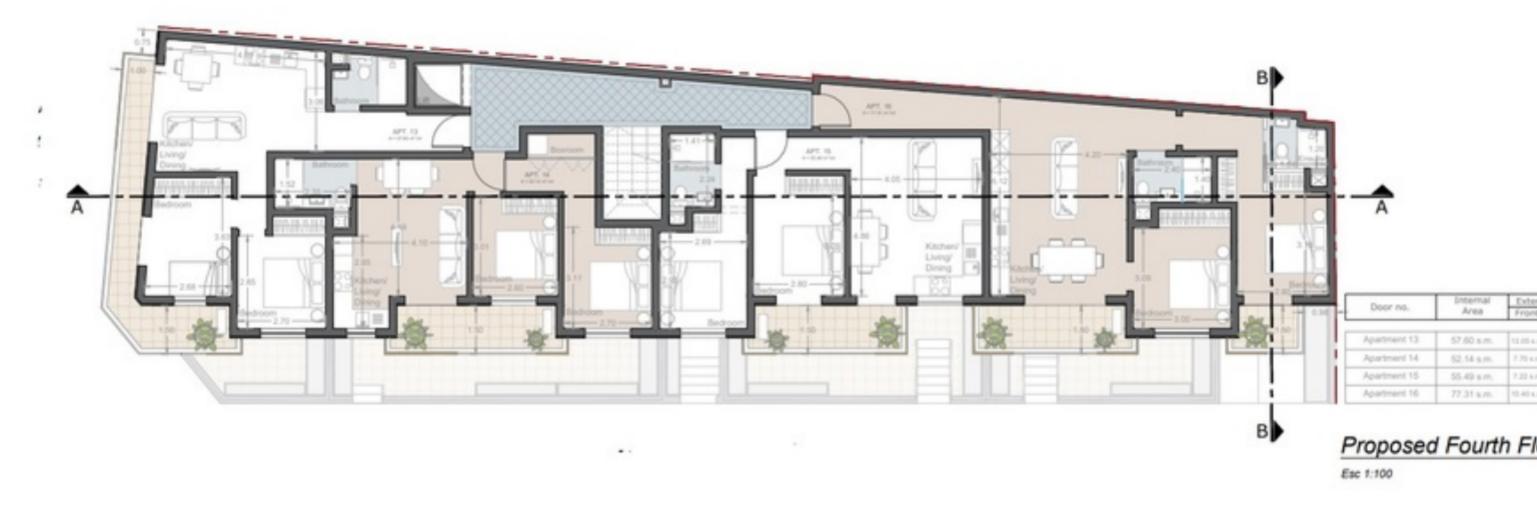

## € 285,000

2 Bedrooms

REF NO: 006096

🖵 2 Bathrooms

다 Area (sq mtrs): 60.00

A selection of two bedroom apartments forming part of a brand new development, set on high grounds in the St. Julian's entertainment hub, a stone's throw from the bustling Spinola Bay, also making for ideal rental investments. Being offered in shell with finished external envelope, presently under construction, with completion date set for mid-2024. Kindly contact us for further info. Optional garages available.