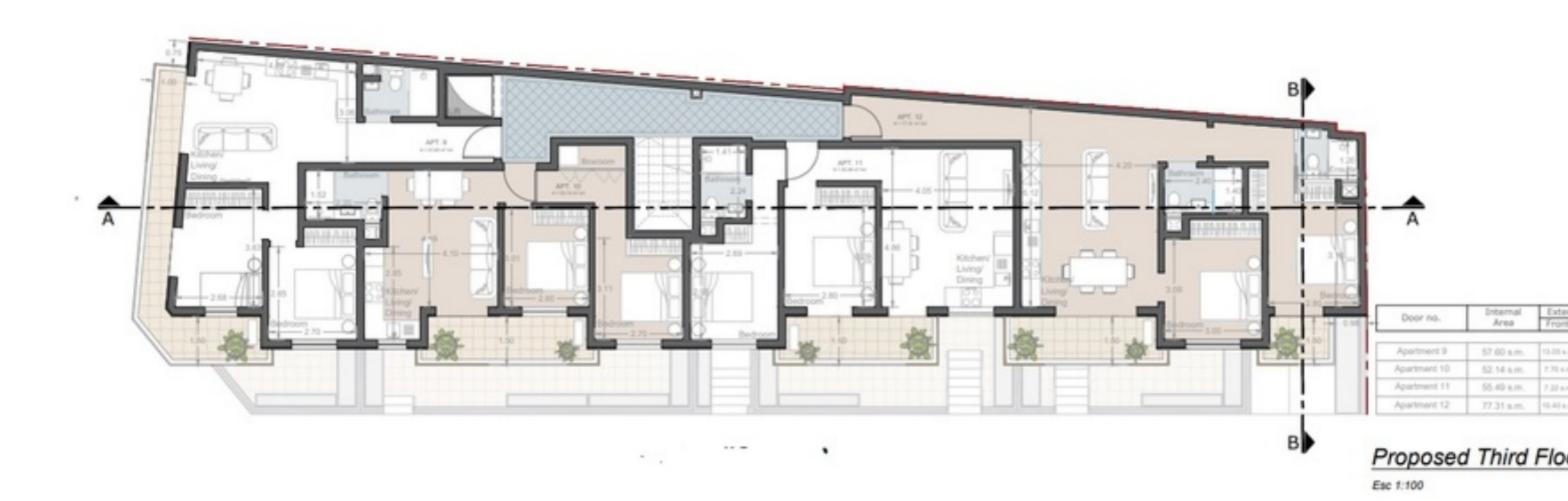

## € 285,000

2 Bedrooms

REF NO: 006096

🖵 2 Bathrooms

다 Area (sq mtrs): 60.00

A selection of two bedroom apartments forming part of a brand new development, set on high grounds in the St. Julian's entertainment hub, a stone's throw from the bustling Spinola Bay, also making for ideal rental investments. Being offered in shell with finished external envelope, presently under construction, with completion date set for mid-2024. Kindly contact us for further info. Optional garages available.