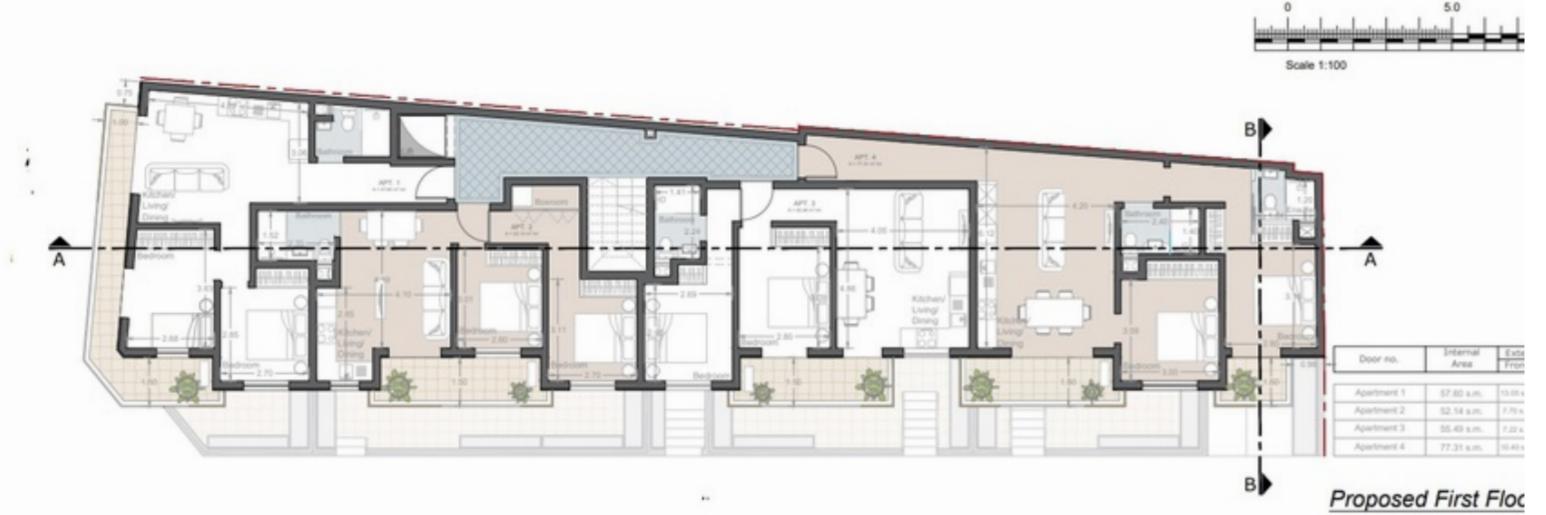

## € 285,000

2 Bedrooms

REF NO: 006096

🖵 2 Bathrooms

다 Area (sq mtrs): 60.00

A selection of two bedroom apartments forming part of a brand new development, set on high grounds in the St. Julian's entertainment hub, a stone's throw from the bustling Spinola Bay, also making for ideal rental investments. Being offered in shell with finished external envelope, presently under construction, with completion date set for mid-2024. Kindly contact us for further info. Optional garages available.