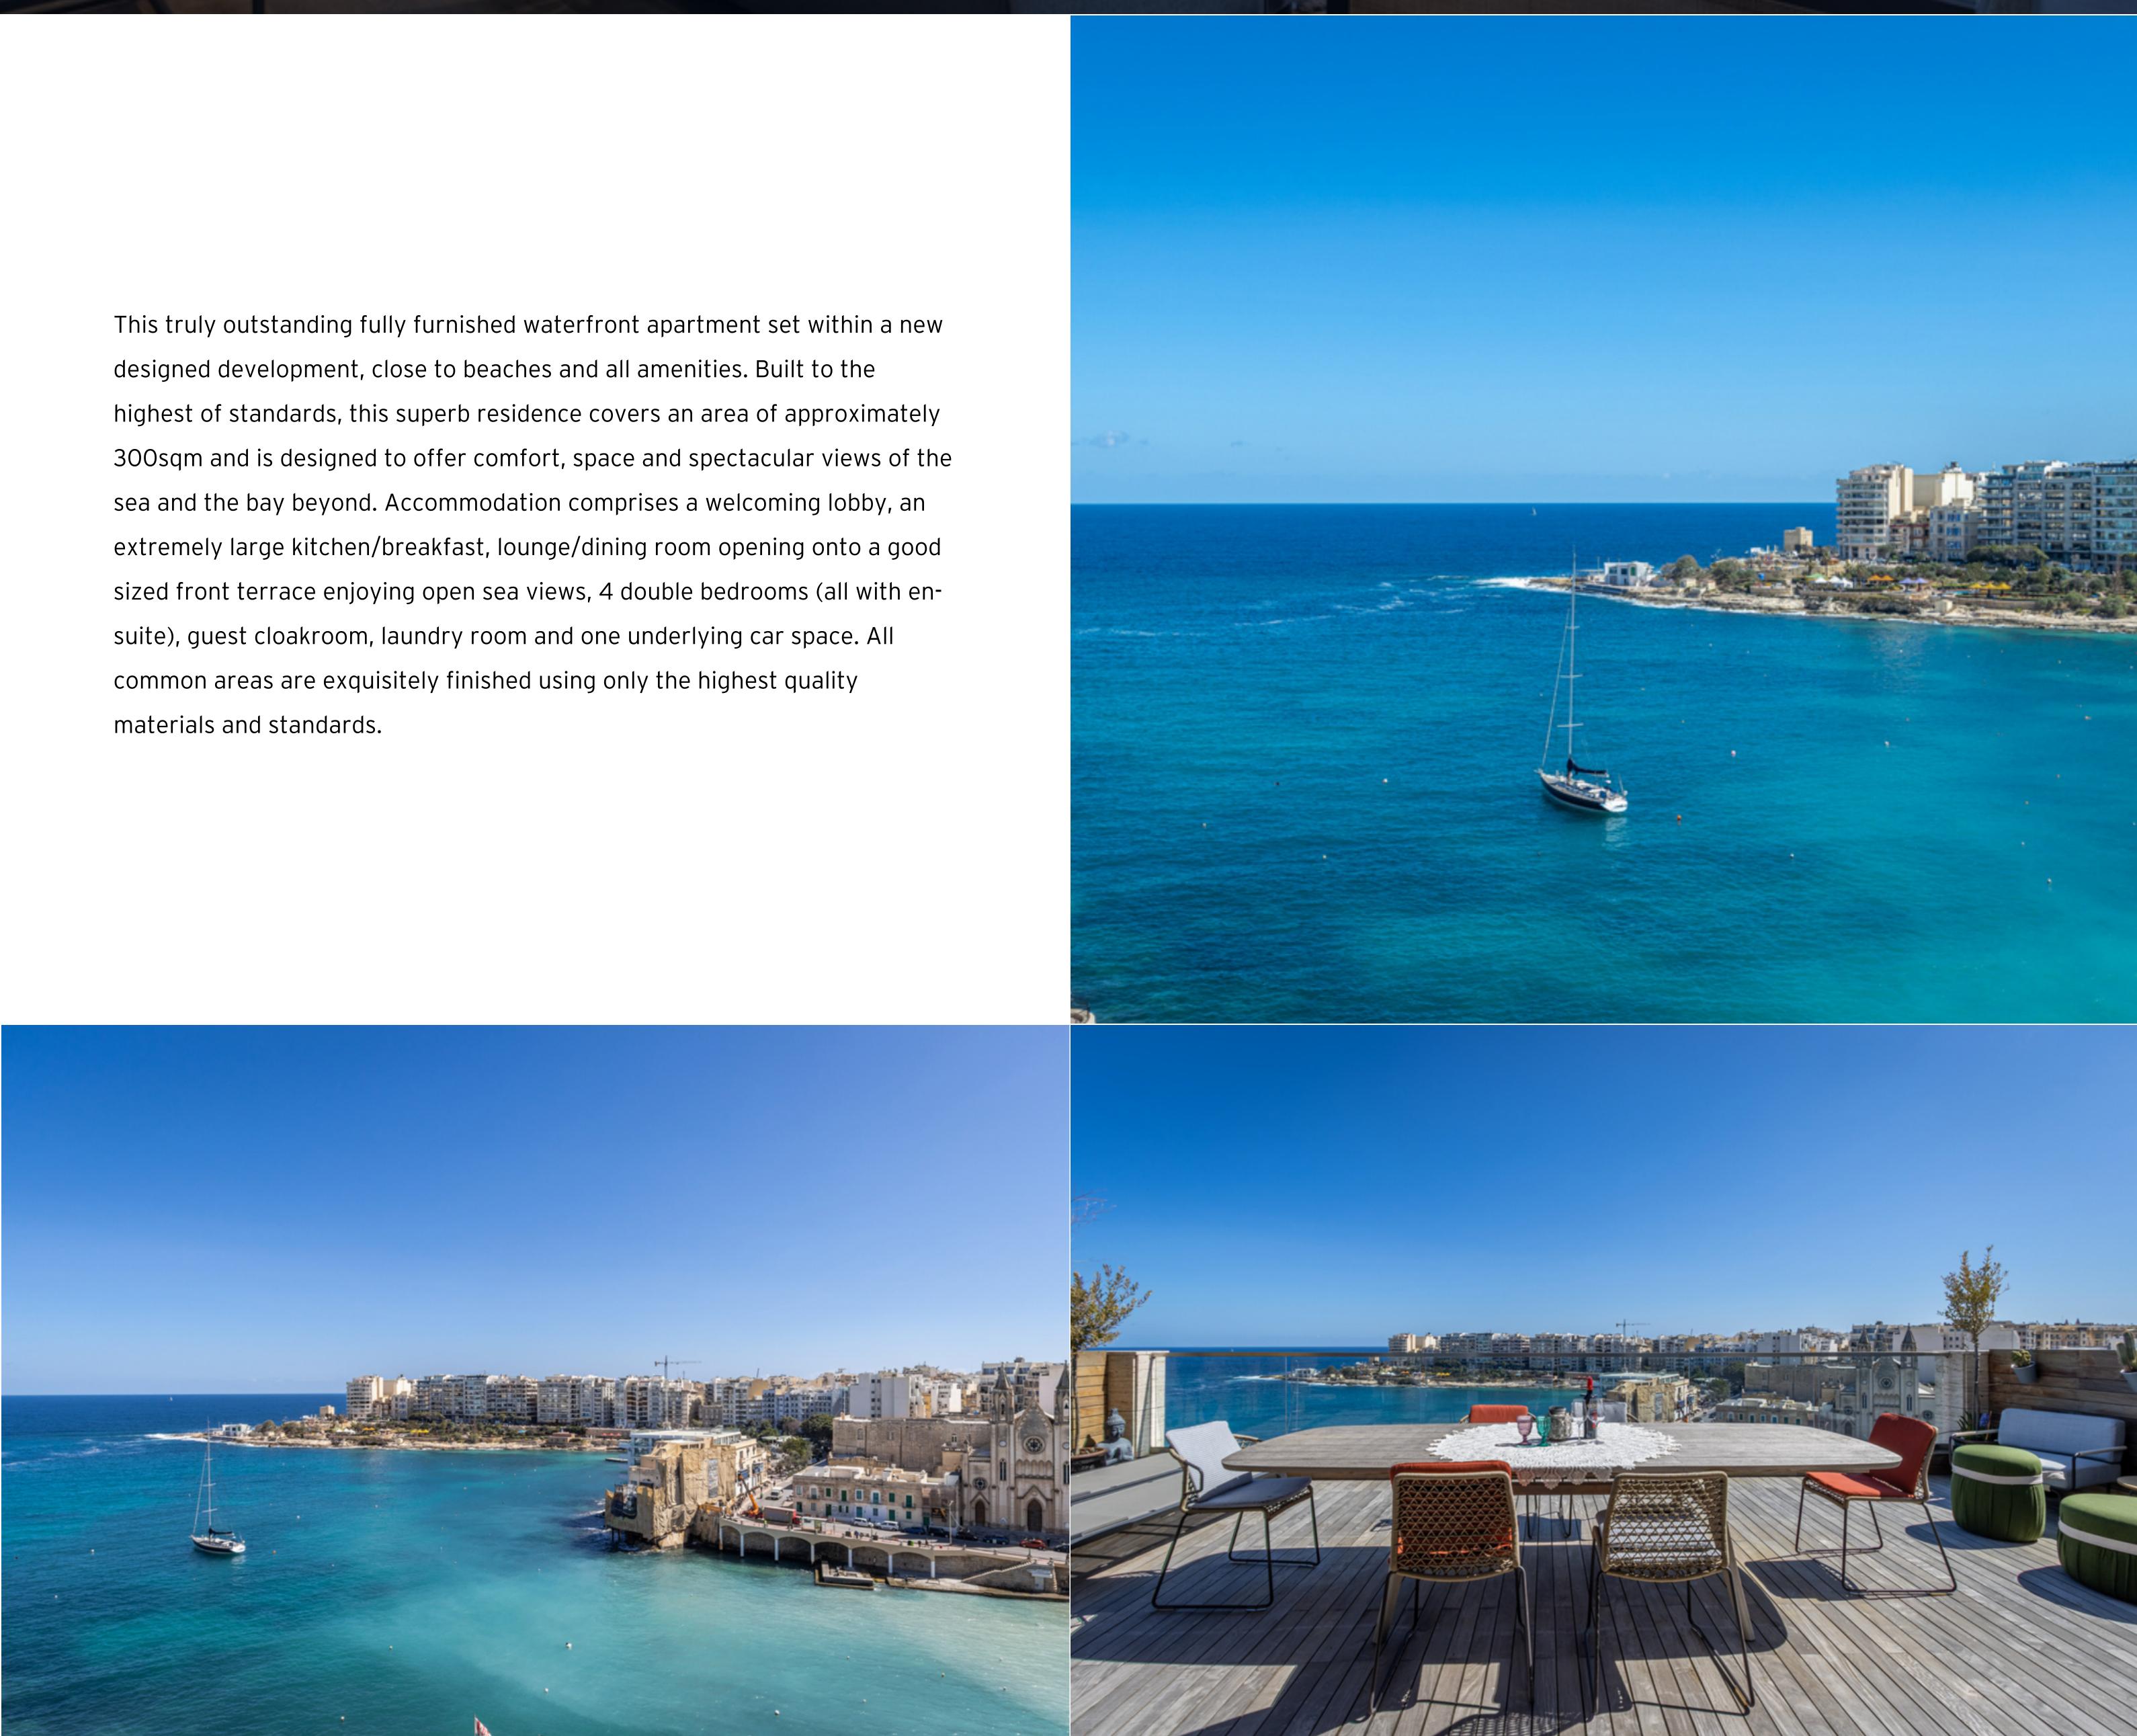

## € 2,900,000

다 Area (sq mtrs): 300.00

designed development, close to beaches and all amenities. Built to the 300sqm and is designed to offer comfort, space and spectacular views of the sea and the bay beyond. Accommodation comprises a welcoming lobby, an extremely large kitchen/breakfast, lounge/dining room opening onto a good sized front terrace enjoying open sea views, 4 double bedrooms (all with ensuite), guest cloakroom, laundry room and one underlying car space. All common areas are exquisitely finished using only the highest quality