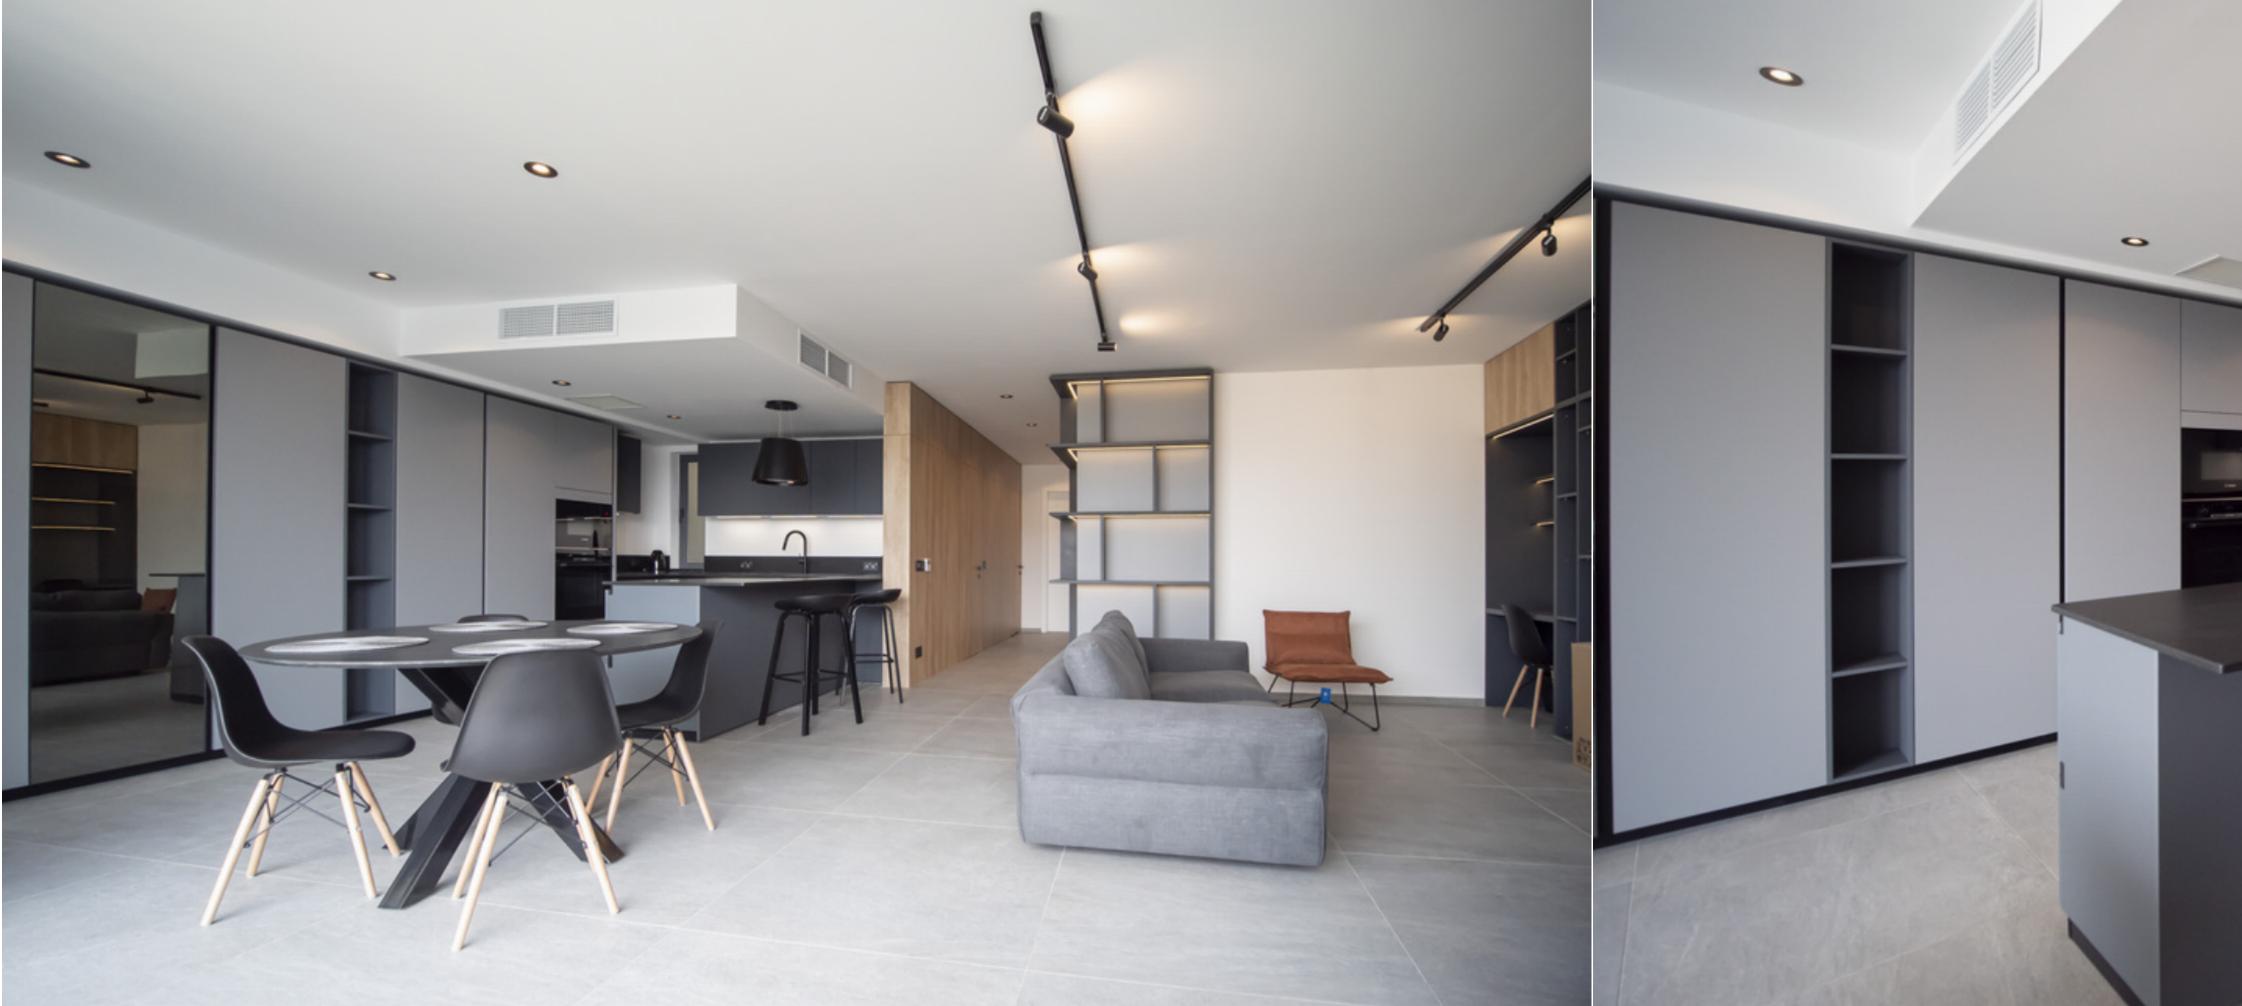

REF NO: 006383

3 Bedrooms

2 Bathrooms

4 Area (sq mtrs): 130.00

This shell apartment in a fantastic location, enjoying an abundance of natural light and unobstructed views of Spinola Bay and open sea views from a spacious front terrace. This apartment is being offered semi finished and comprises an open plan kitchen, living & dining area leading onto the terrace, 3 double bedrooms (main with en-suite bathroom) and a main bathroom.