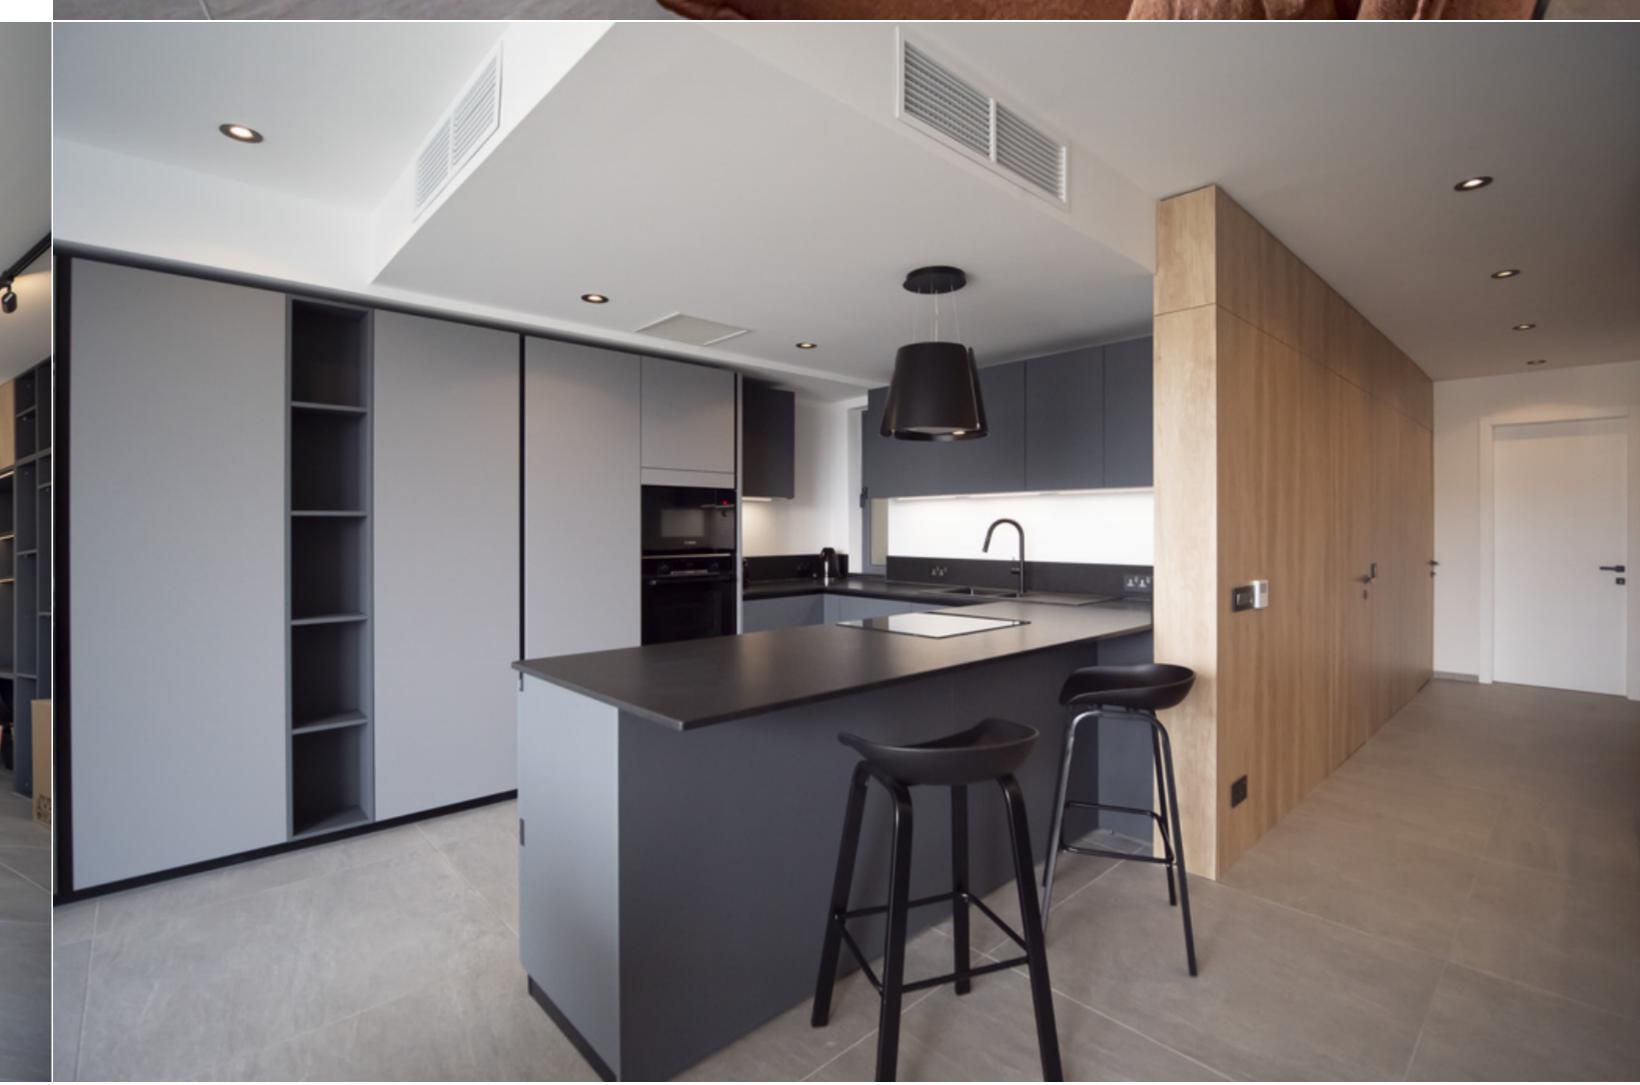

REF NO: 006383

3 Bedrooms

2 Bathrooms

4 Area (sq mtrs): 130.00

This shell apartment in a fantastic location, enjoying an abundance of natural light and unobstructed views of Spinola Bay and open sea views from a spacious front terrace. This apartment is being offered semi finished and comprises an open plan kitchen, living & dining area leading onto the terrace, 3 double bedrooms (main with en-suite bathroom) and a main bathroom.