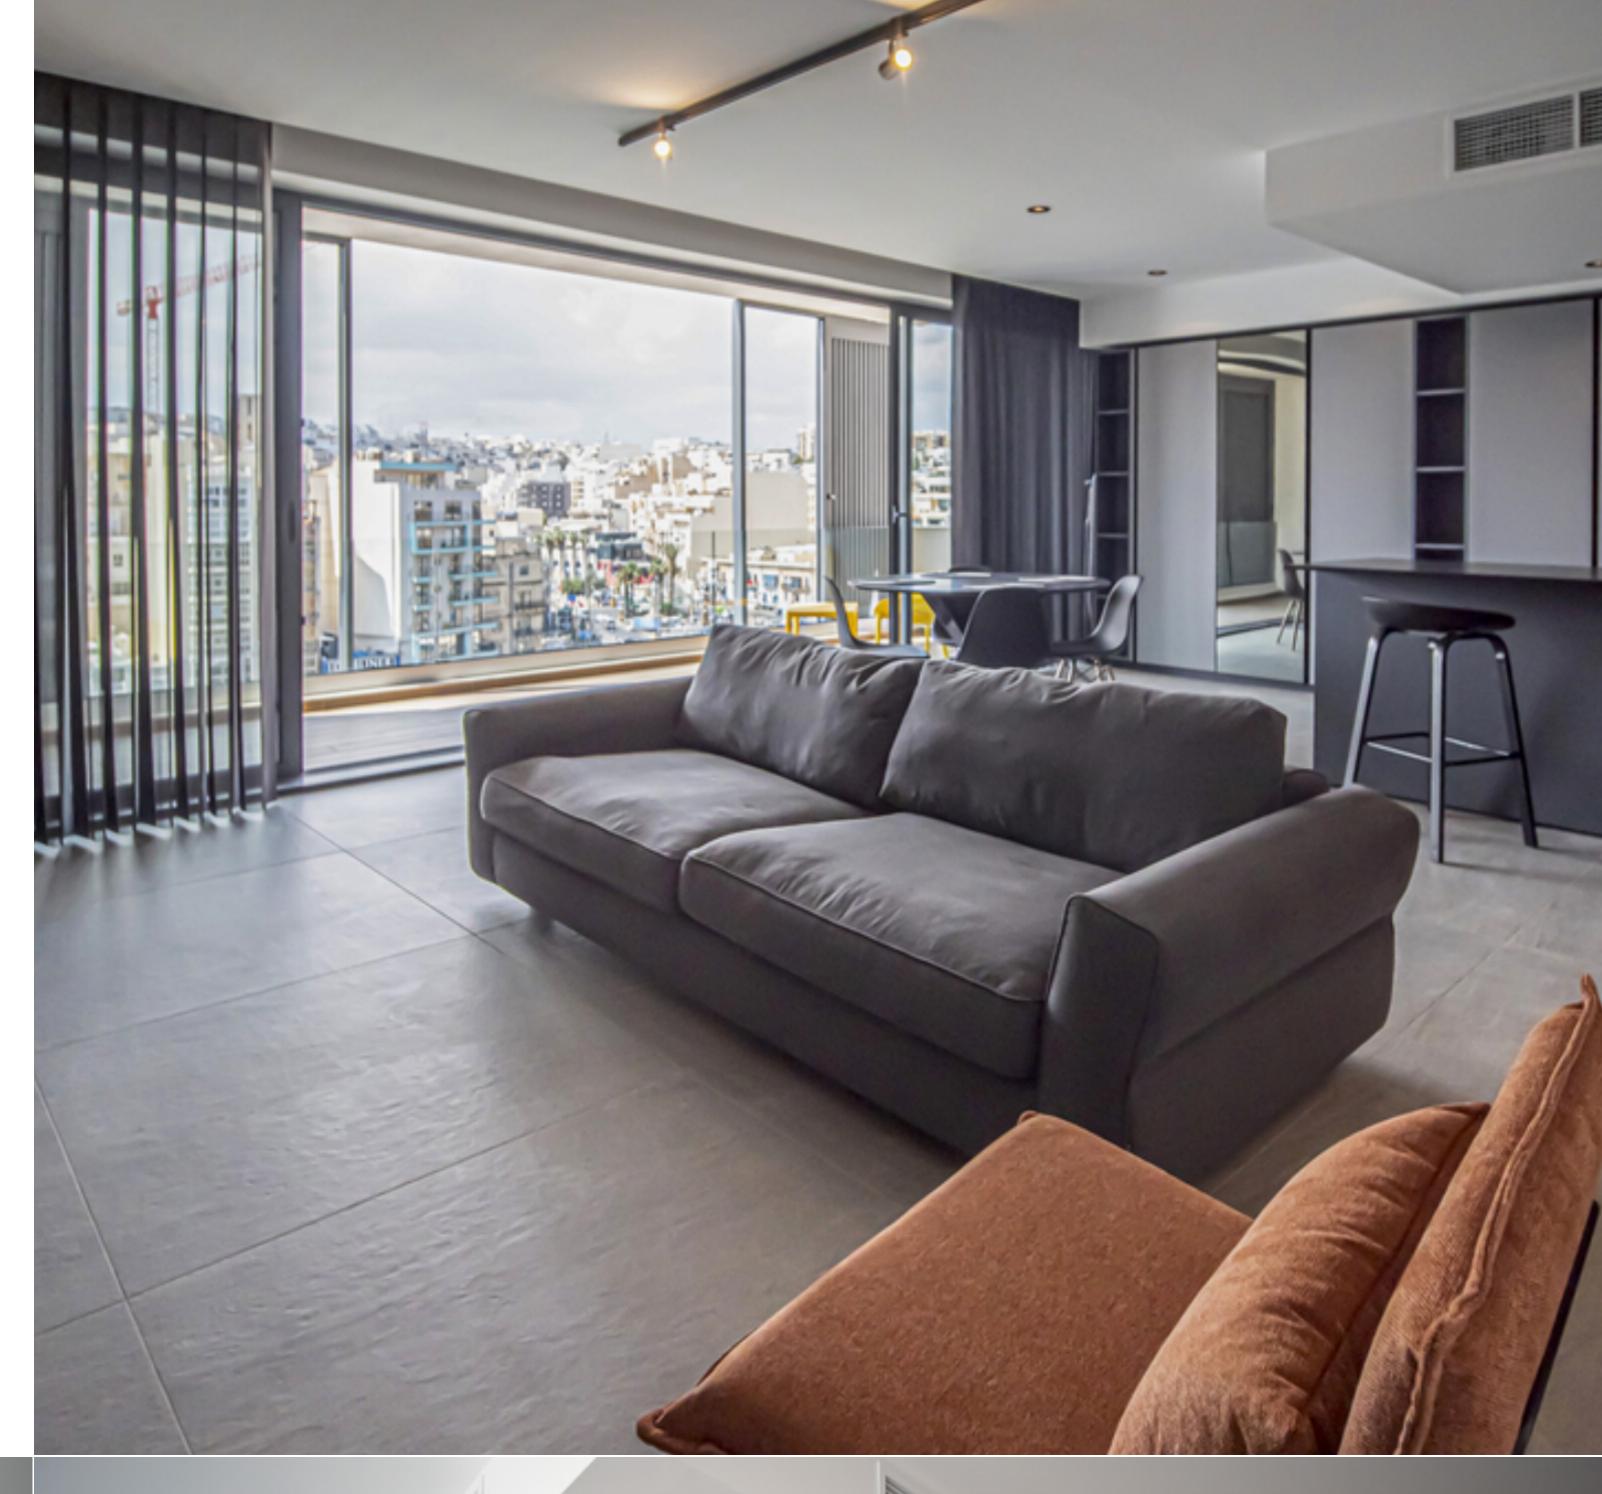

REF NO: 006383

3 Bedrooms

2 Bathrooms

4 Area (sq mtrs): 130.00

This shell apartment in a fantastic location, enjoying an abundance of natural light and unobstructed views of Spinola Bay and open sea views from a spacious front terrace. This apartment is being offered semi finished and comprises an open plan kitchen, living & dining area leading onto the terrace, 3 double bedrooms (main with en-suite bathroom) and a main bathroom.