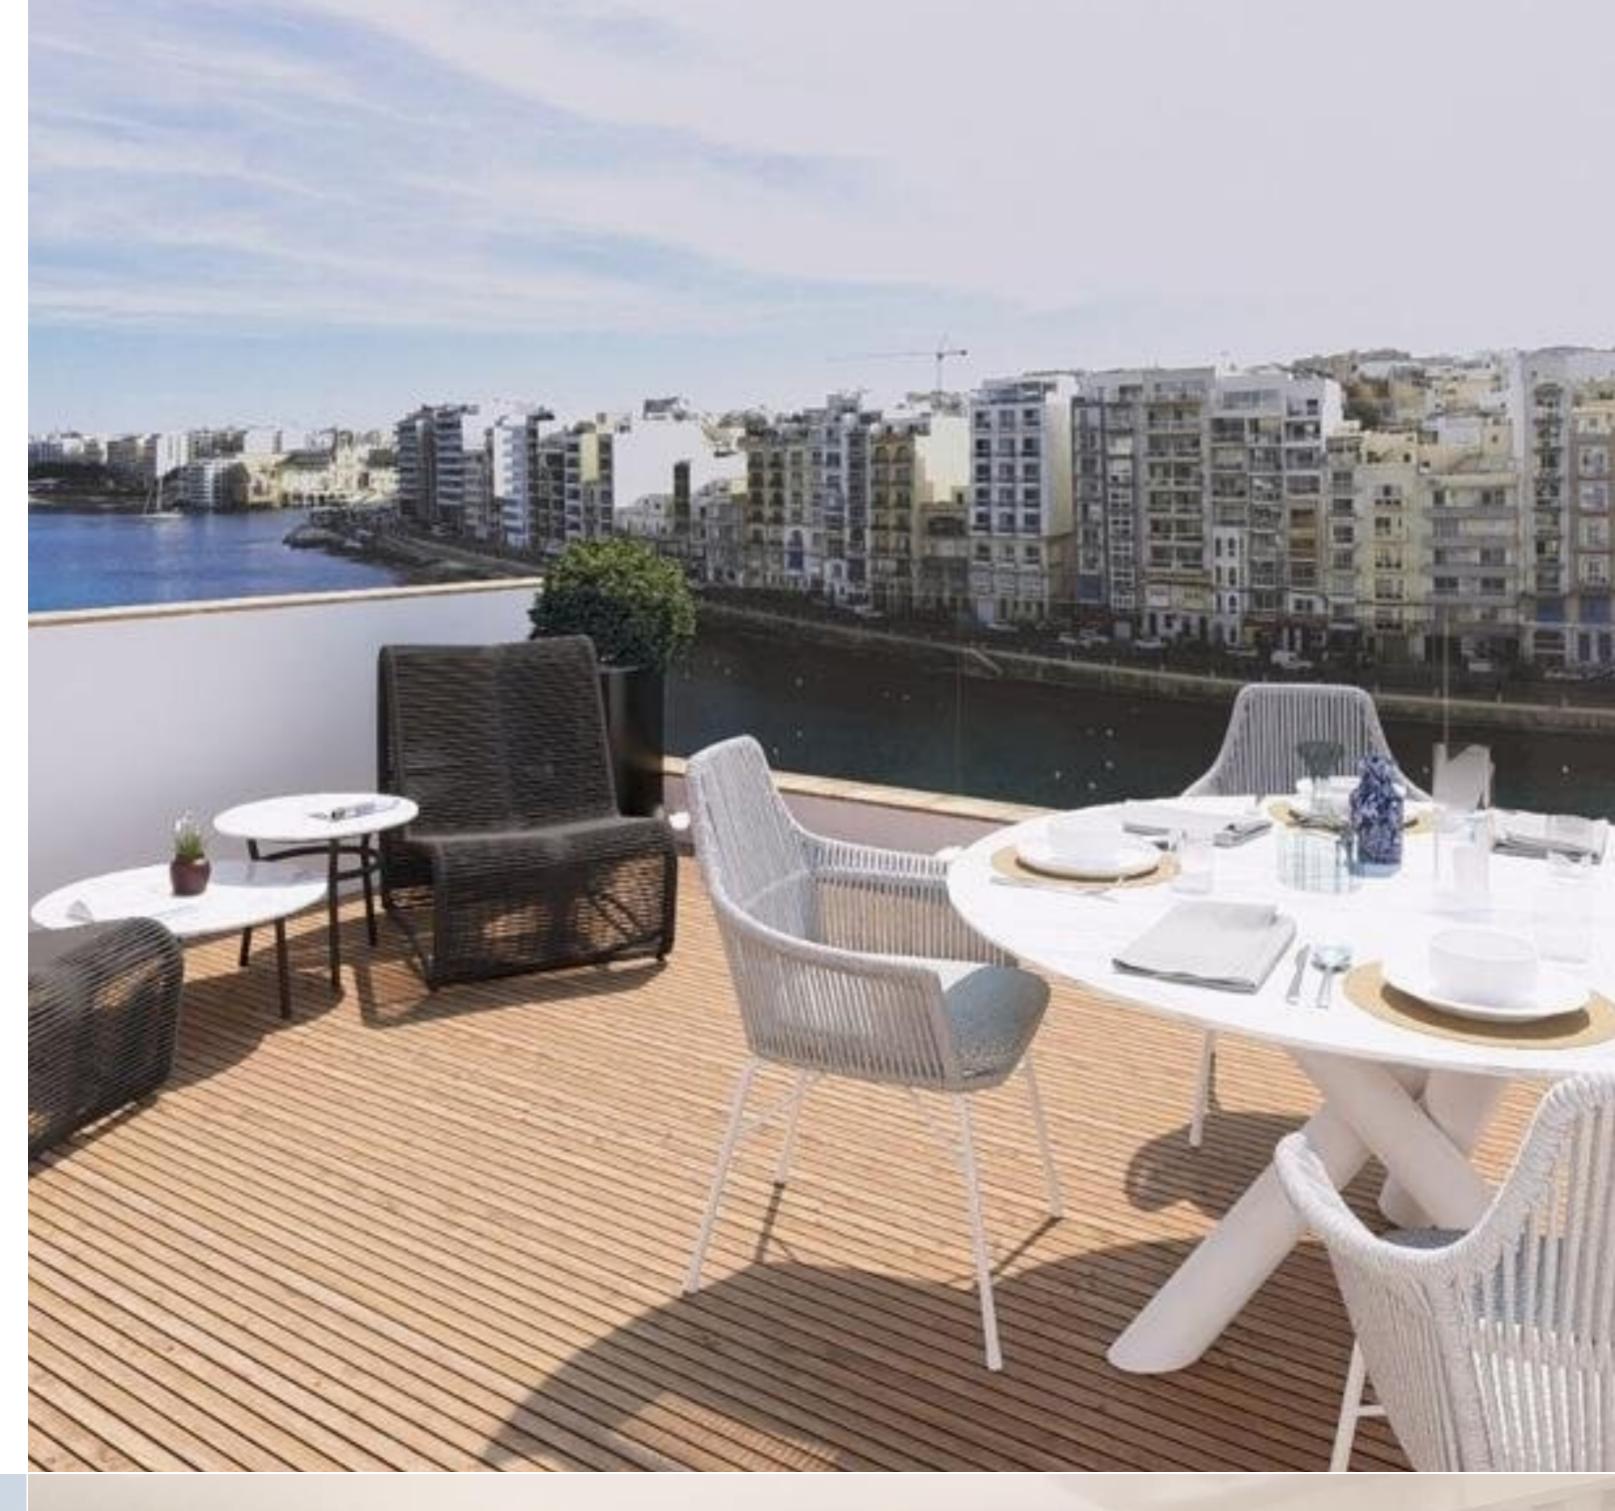

This seafront apartment in a fantastic location, enjoying an abundance of natural light and unobstructed views of Spinola Bay from a spacious front terrace. Accommodation layout comprises an open plan kitchen, living & dining area leading onto the terrace with views of Spinola Bay, 2 bedrooms (main with en-suite) and a main bathroom. This apartment is being sold highly finished including internal doors and bathrooms. Completion date December 2025.