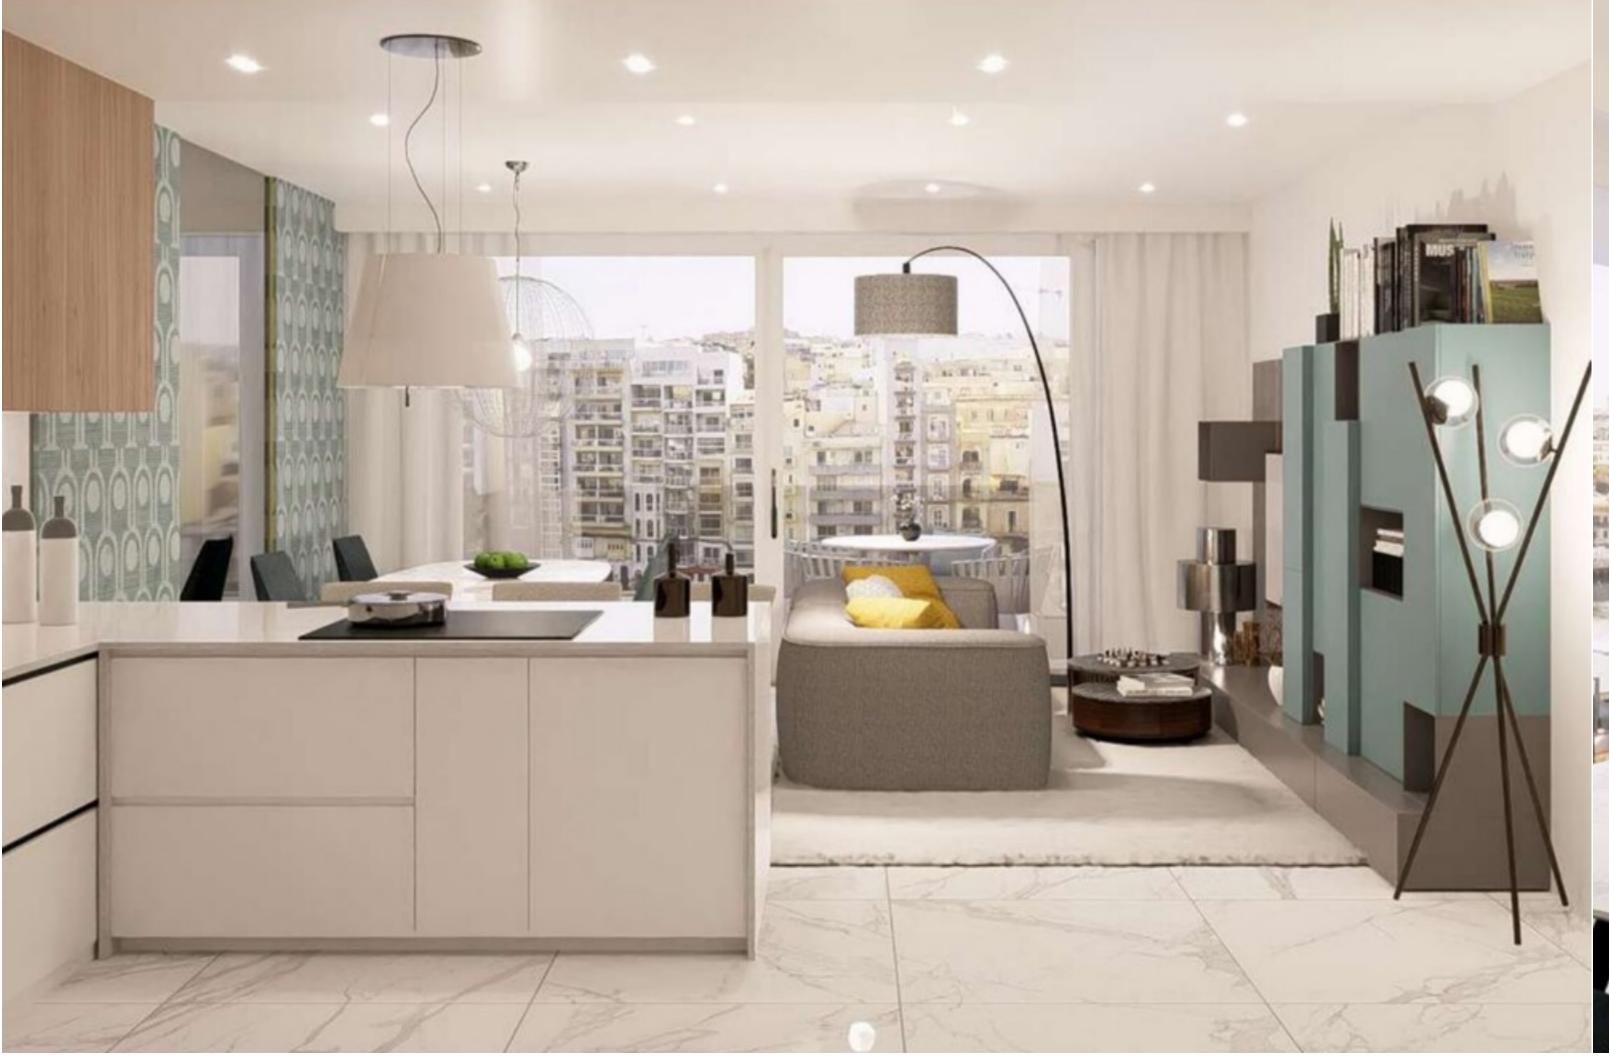

This seafront apartment set in a fantastic location, enjoying an abundance of natural light and unobstructed views of Spinola Bay from a spacious front terrace. Accommodation layout comprises an open plan kitchen, living & dining area leading onto the terrace with views of Spinola Bay, 2 bedrooms (main with en-suite) and a main bathroom. This apartment is being sold highly finished including internal doors and bathrooms. Completion date December 2025.