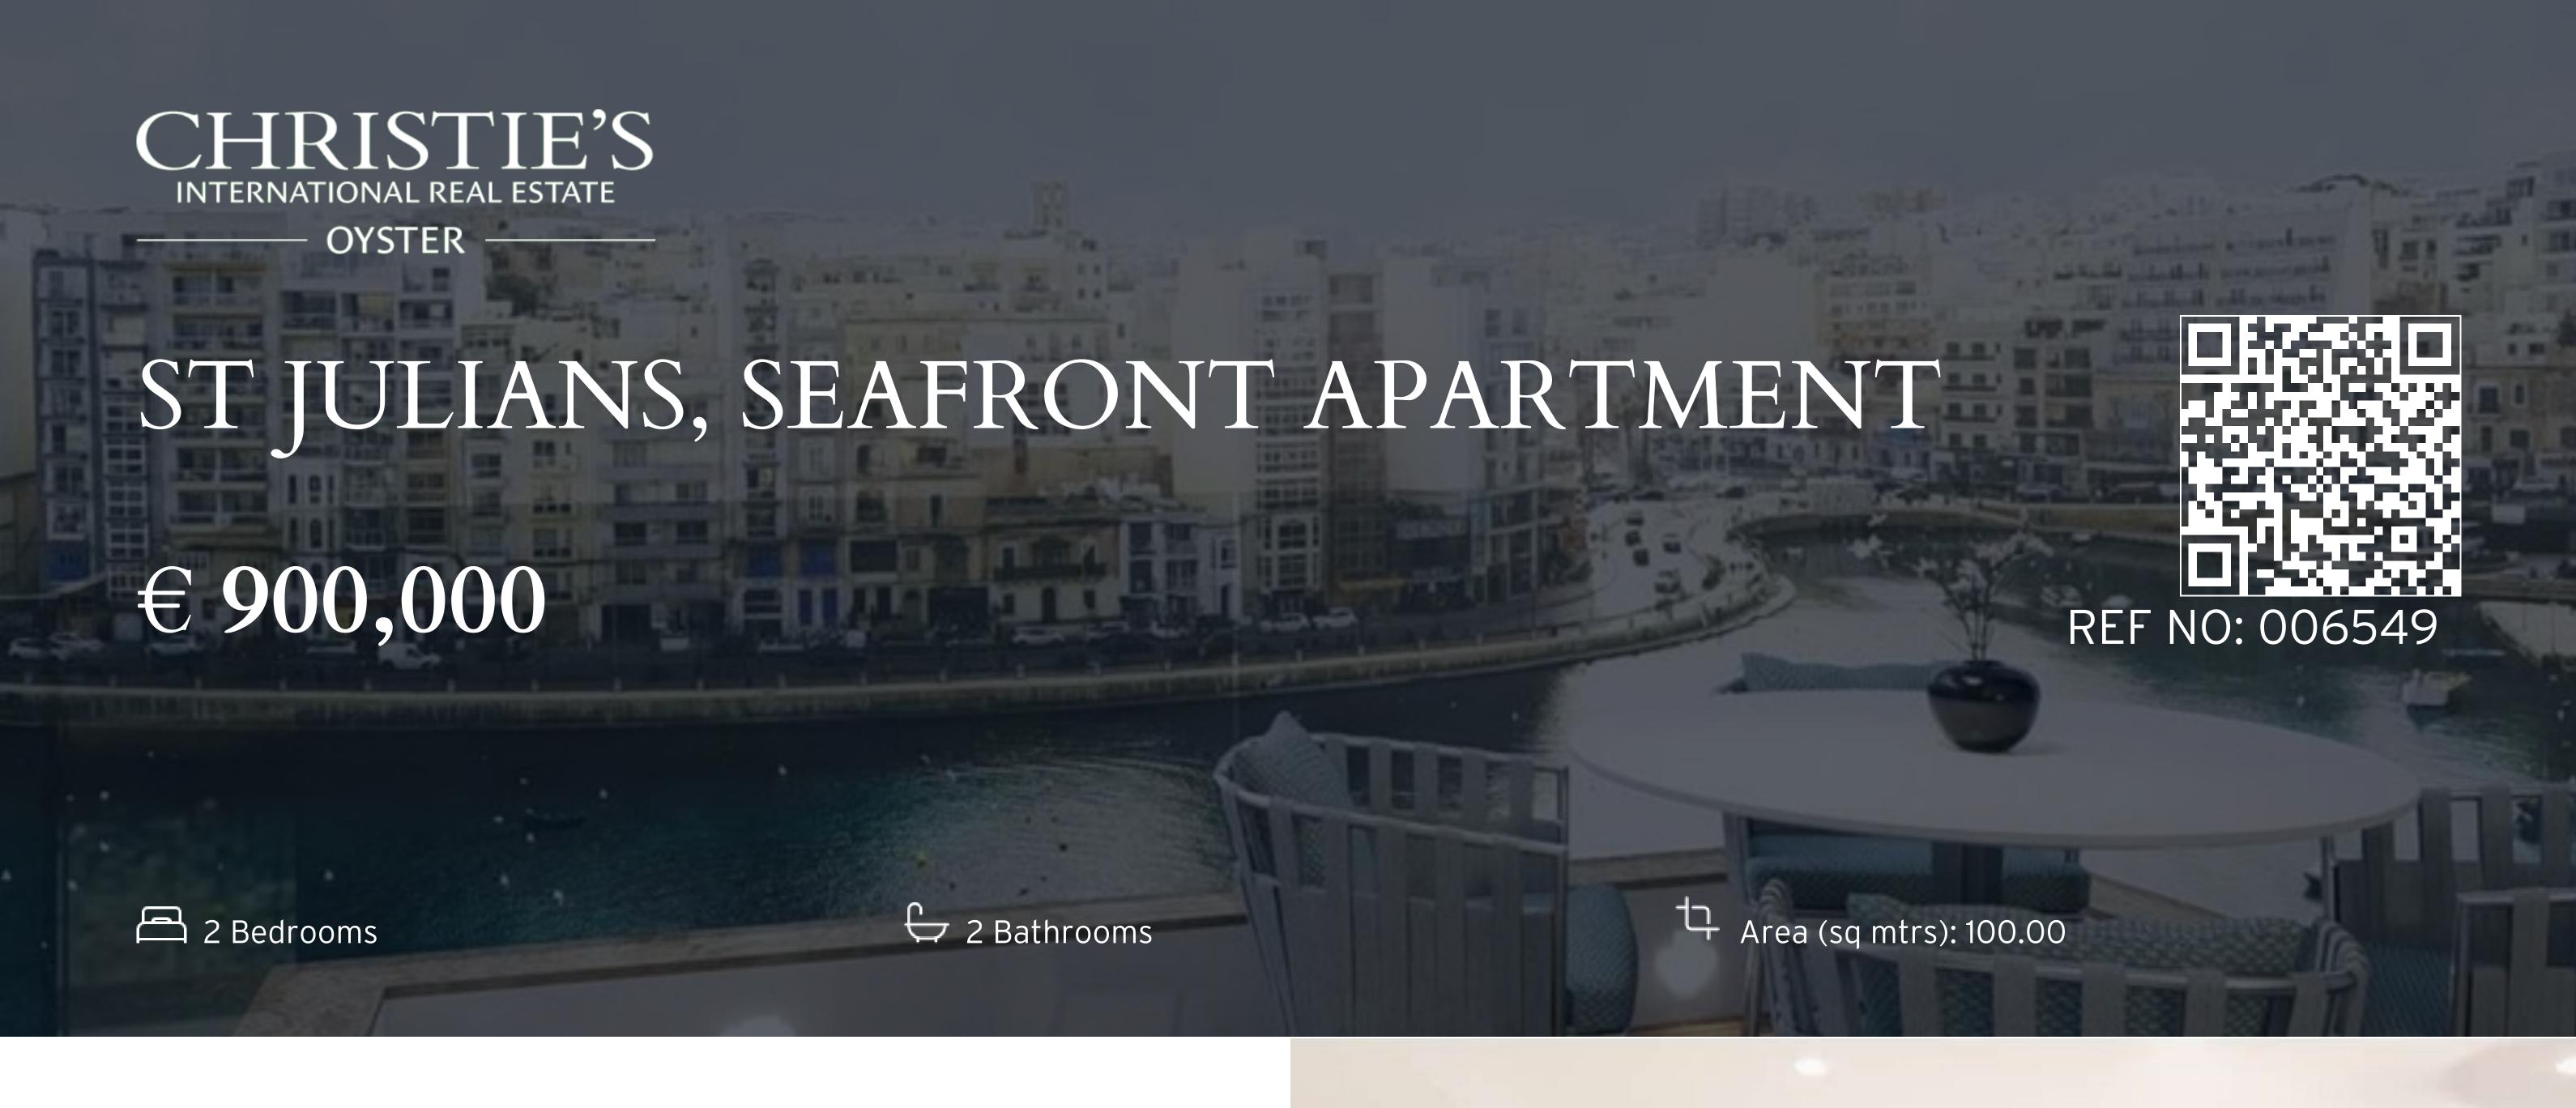

This seafront apartment set in a fantastic location, enjoying an abundance of natural light and unobstructed views of Spinola Bay from a spacious front terrace. Accommodation layout comprises an open plan kitchen, living & dining area leading onto the terrace with views of Spinola Bay, 2 bedrooms (main with en-suite) and a main bathroom. This apartment is being sold highly finished including internal doors and bathrooms. Completion date December 2025.