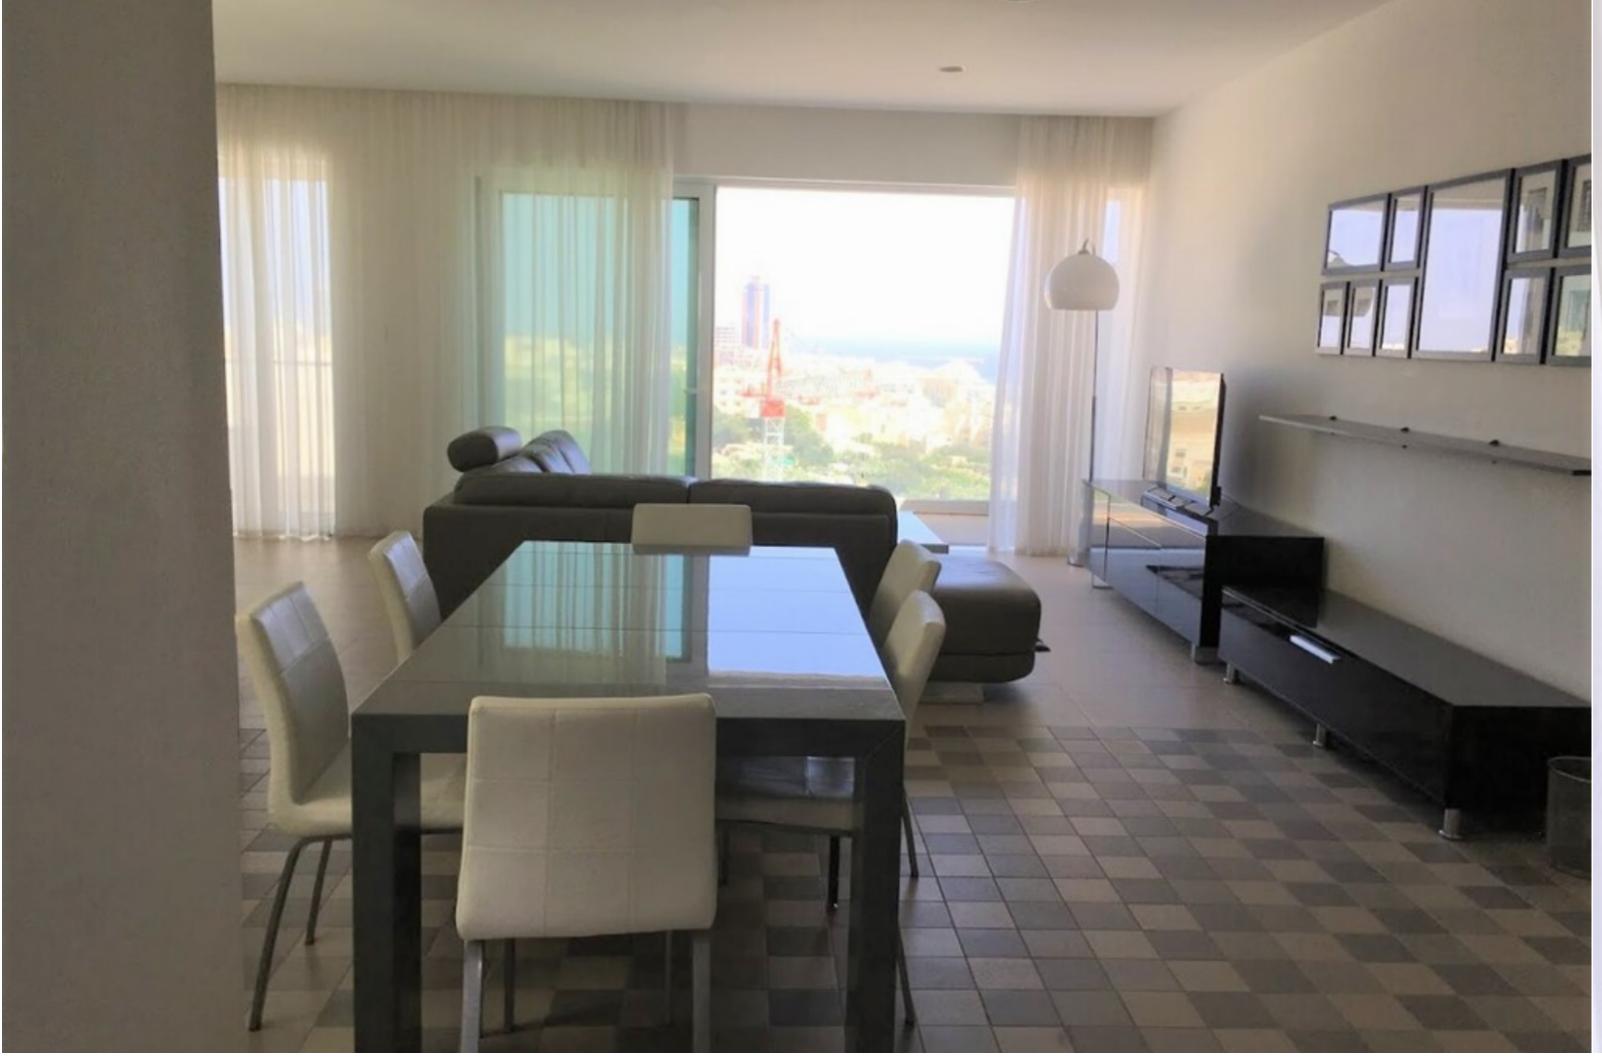

A modern and furnished BLOCK OF APARTMENT/PENTHOUSES situated in a quiet residential area and within walking distance from Balluta Bay.

Accommodation comprises a large open plan living/kitchen/dining leading onto a veranda with valley views, 2/3 bedrooms (main with en-suite) and main bathroom. Complementing these properties are underlying garages and air space.