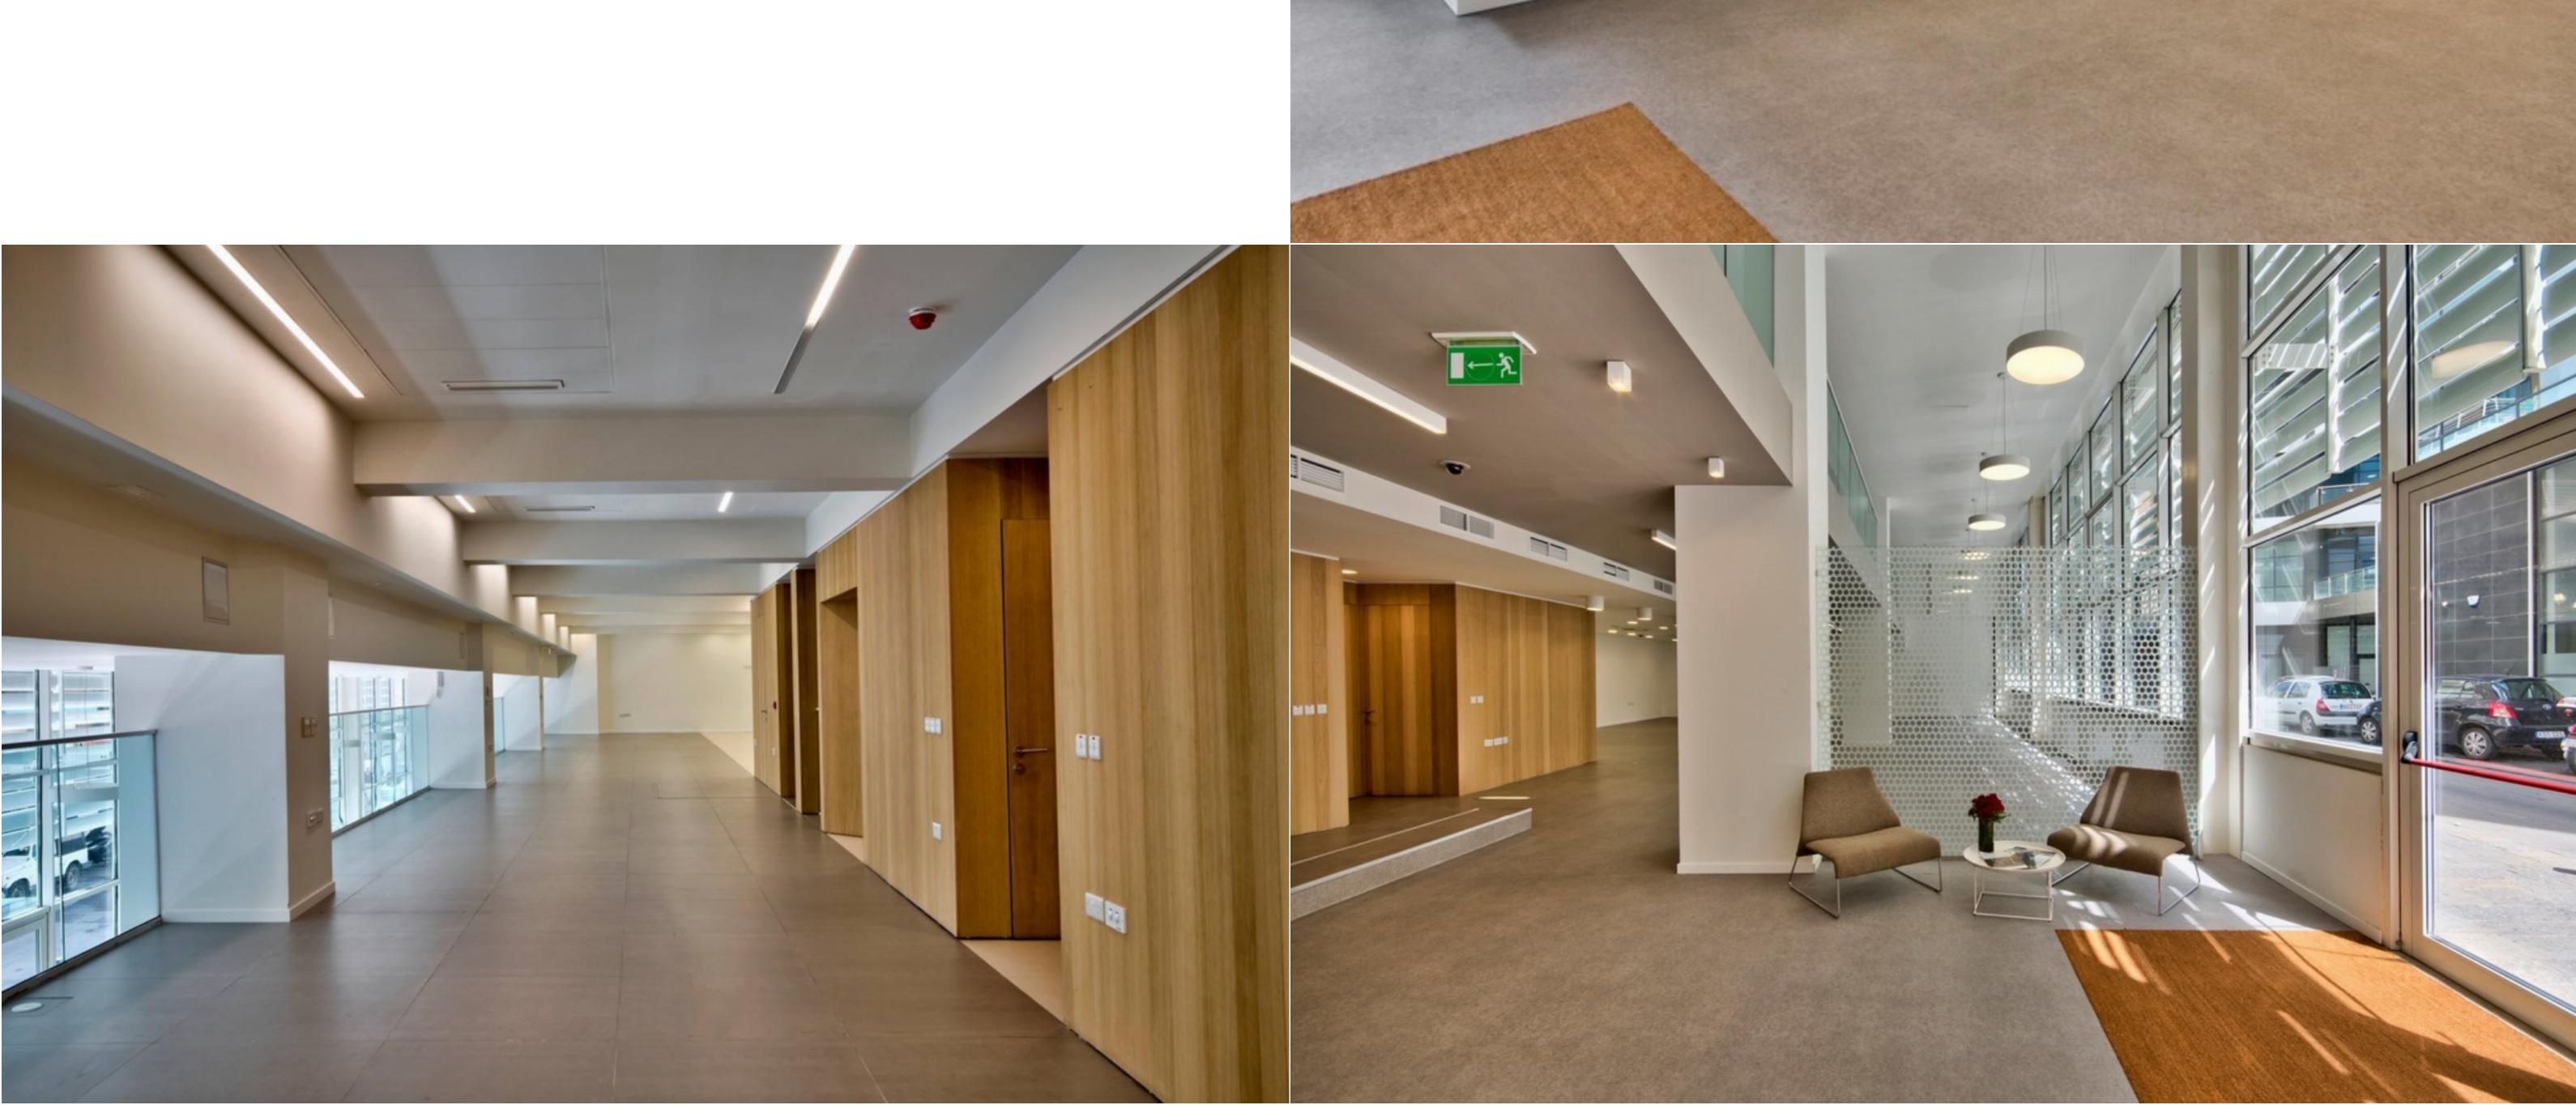

A fully equipped modern OFFICE forming part of a new block in close proximity to fine restaurants, hotels and all amenities. This property enjoys plenty of exposure and natural light. Finished to very high specifications measuring a total of 784 sqm. The office is comprised of open plan space, three separate office rooms.