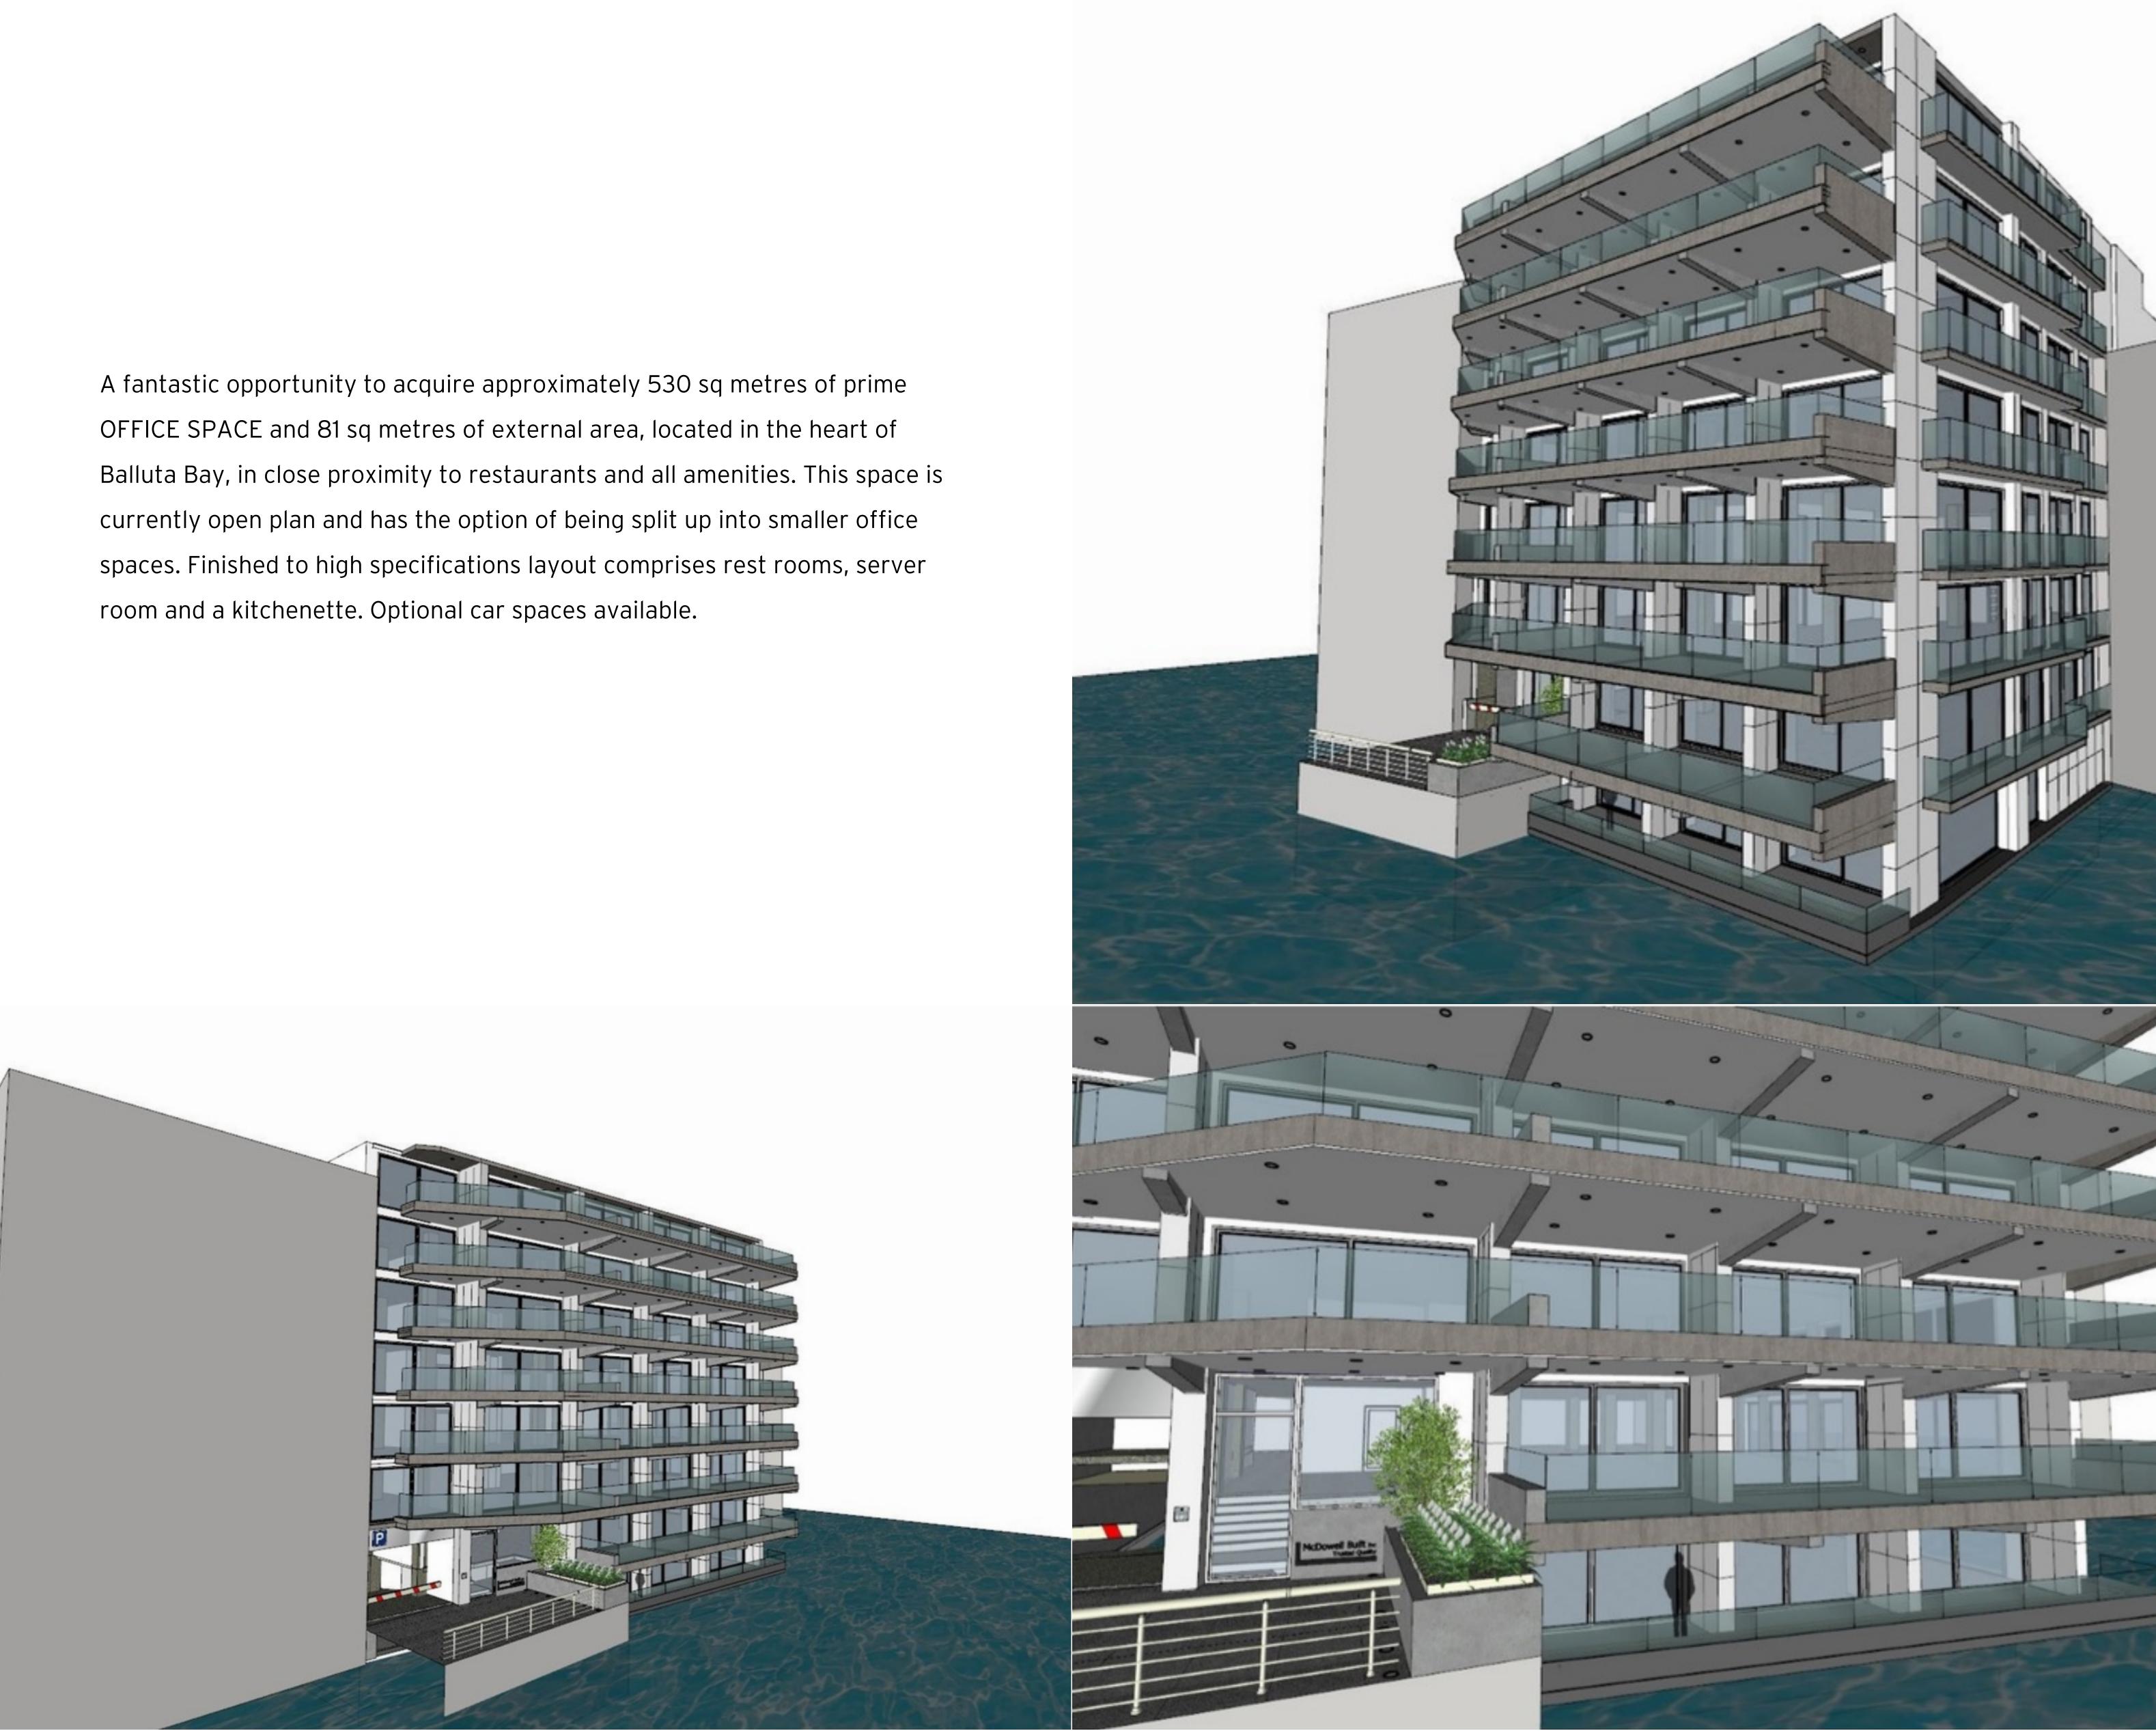

## ST JULIANS, FINISHED OFFICE

## € 22,000 Monthly

OFFICE SPACE and 81 sq metres of external area, located in the heart of currently open plan and has the option of being split up into smaller office spaces. Finished to high specifications layout comprises rest rooms, server room and a kitchenette. Optional car spaces available.