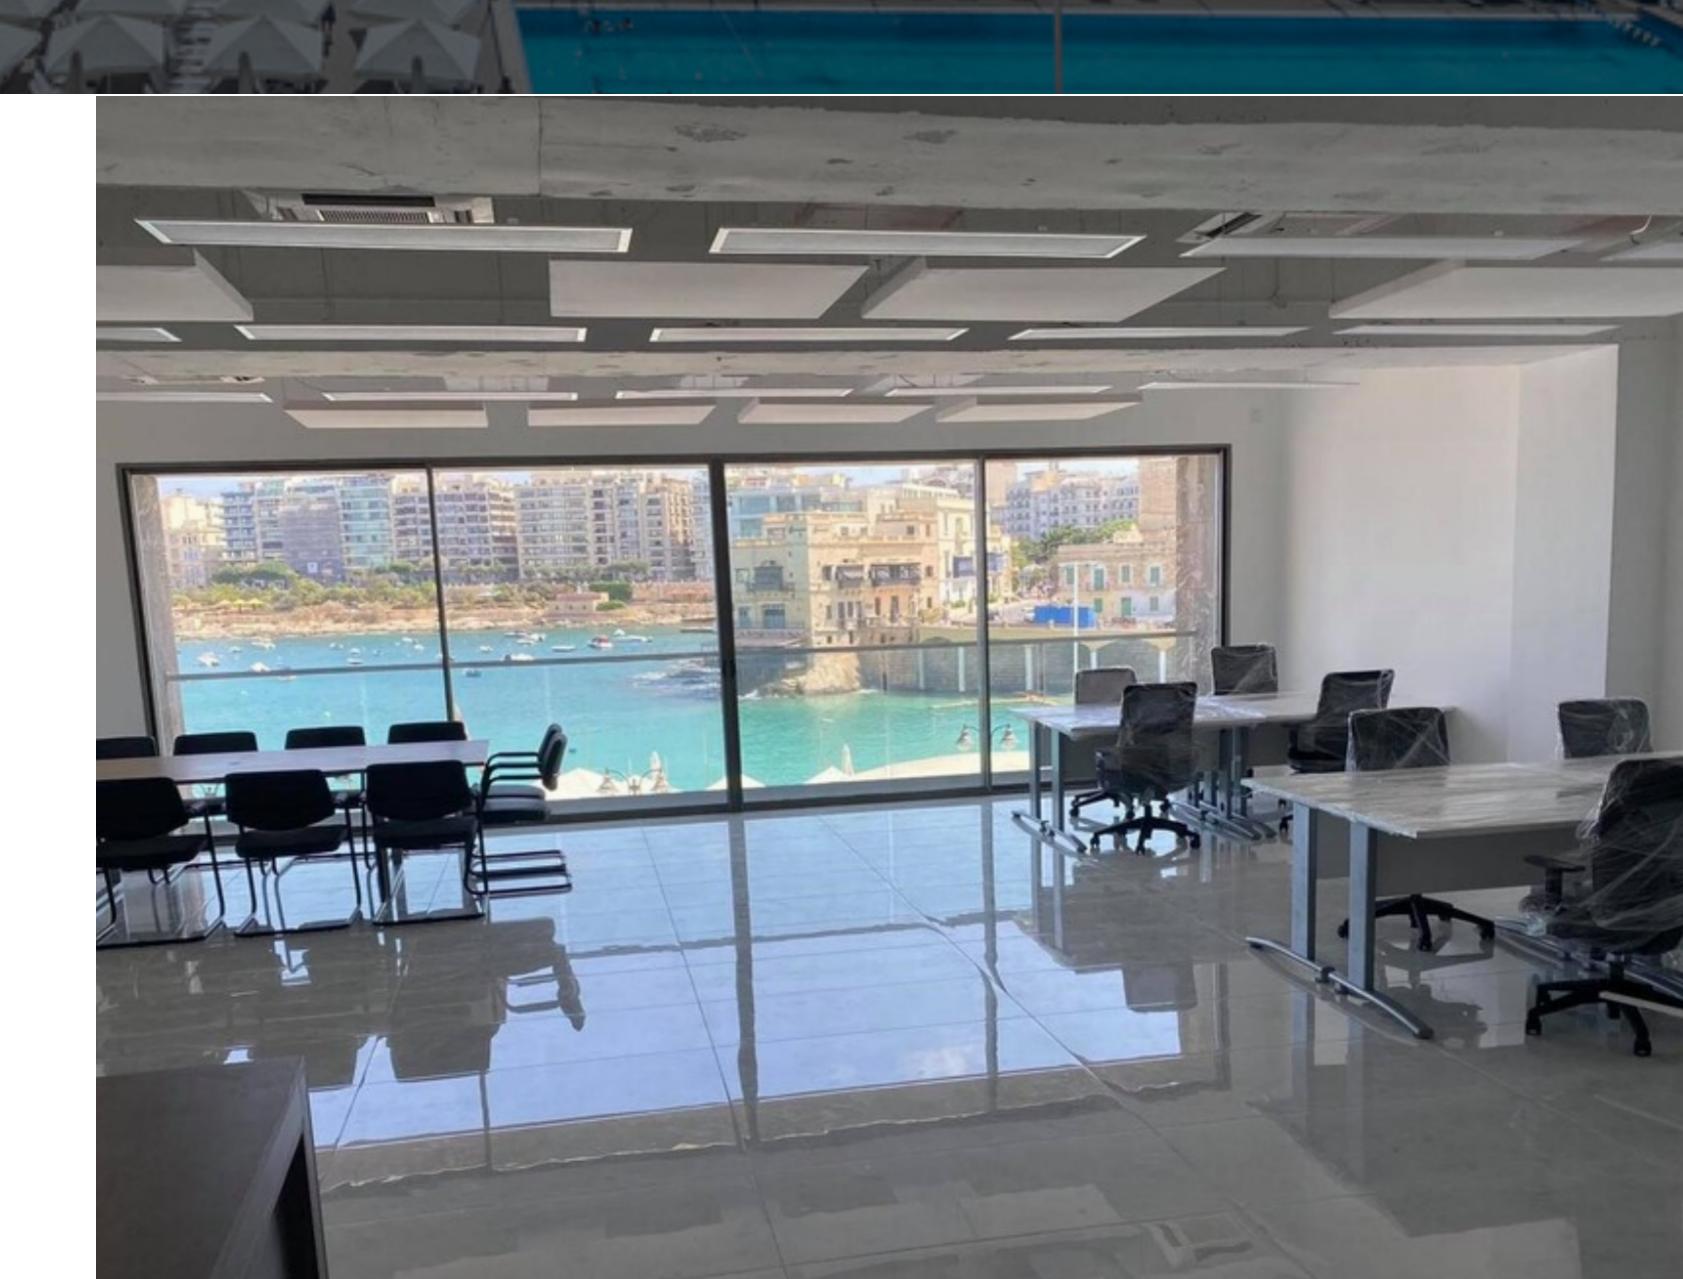

ST JULIANS, FINISHED OFFICE

## € 3,000 Monthly

We are proud to announce SOLE AGENCY for this luxuriously brand new seafront OFFICE. Layout comprises an open plan layout leading onto a front terrace overlooking beautiful Balluta Bay, a kitchenette and server room. Office furniture would also be available. Contact us for further information.