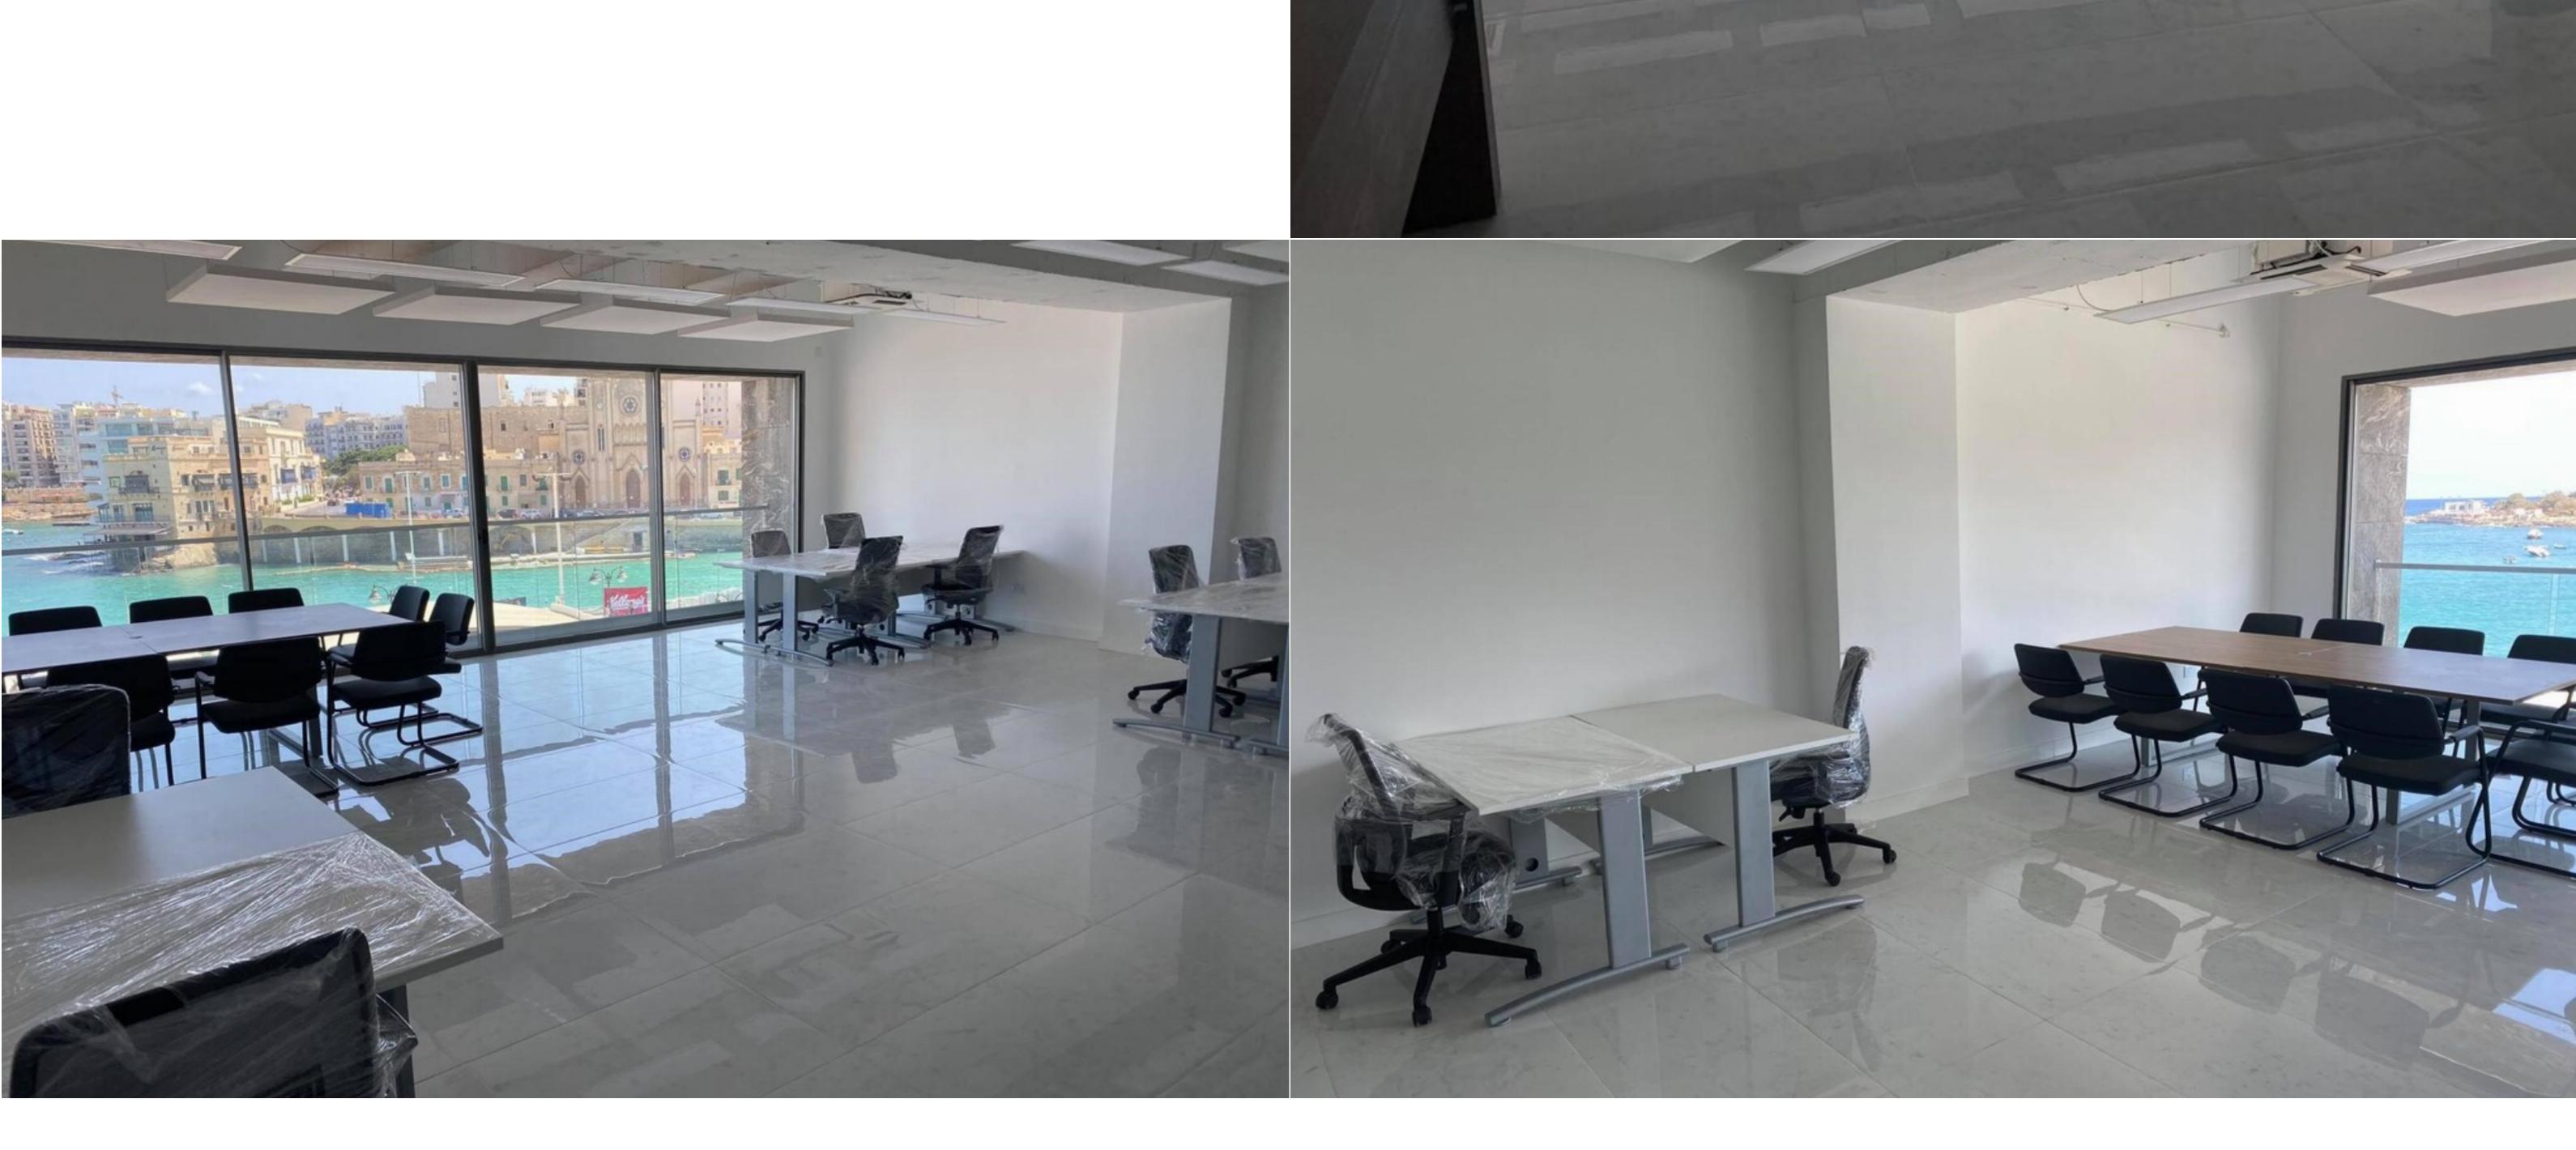

ST JULIANS, FINISHED OFFICE

## € 3,000 Monthly

We are proud to announce SOLE AGENCY for this luxuriously brand new seafront OFFICE. Layout comprises an open plan layout leading onto a front terrace overlooking beautiful Balluta Bay, a kitchenette and server room. Office furniture would also be available. Contact us for further information.