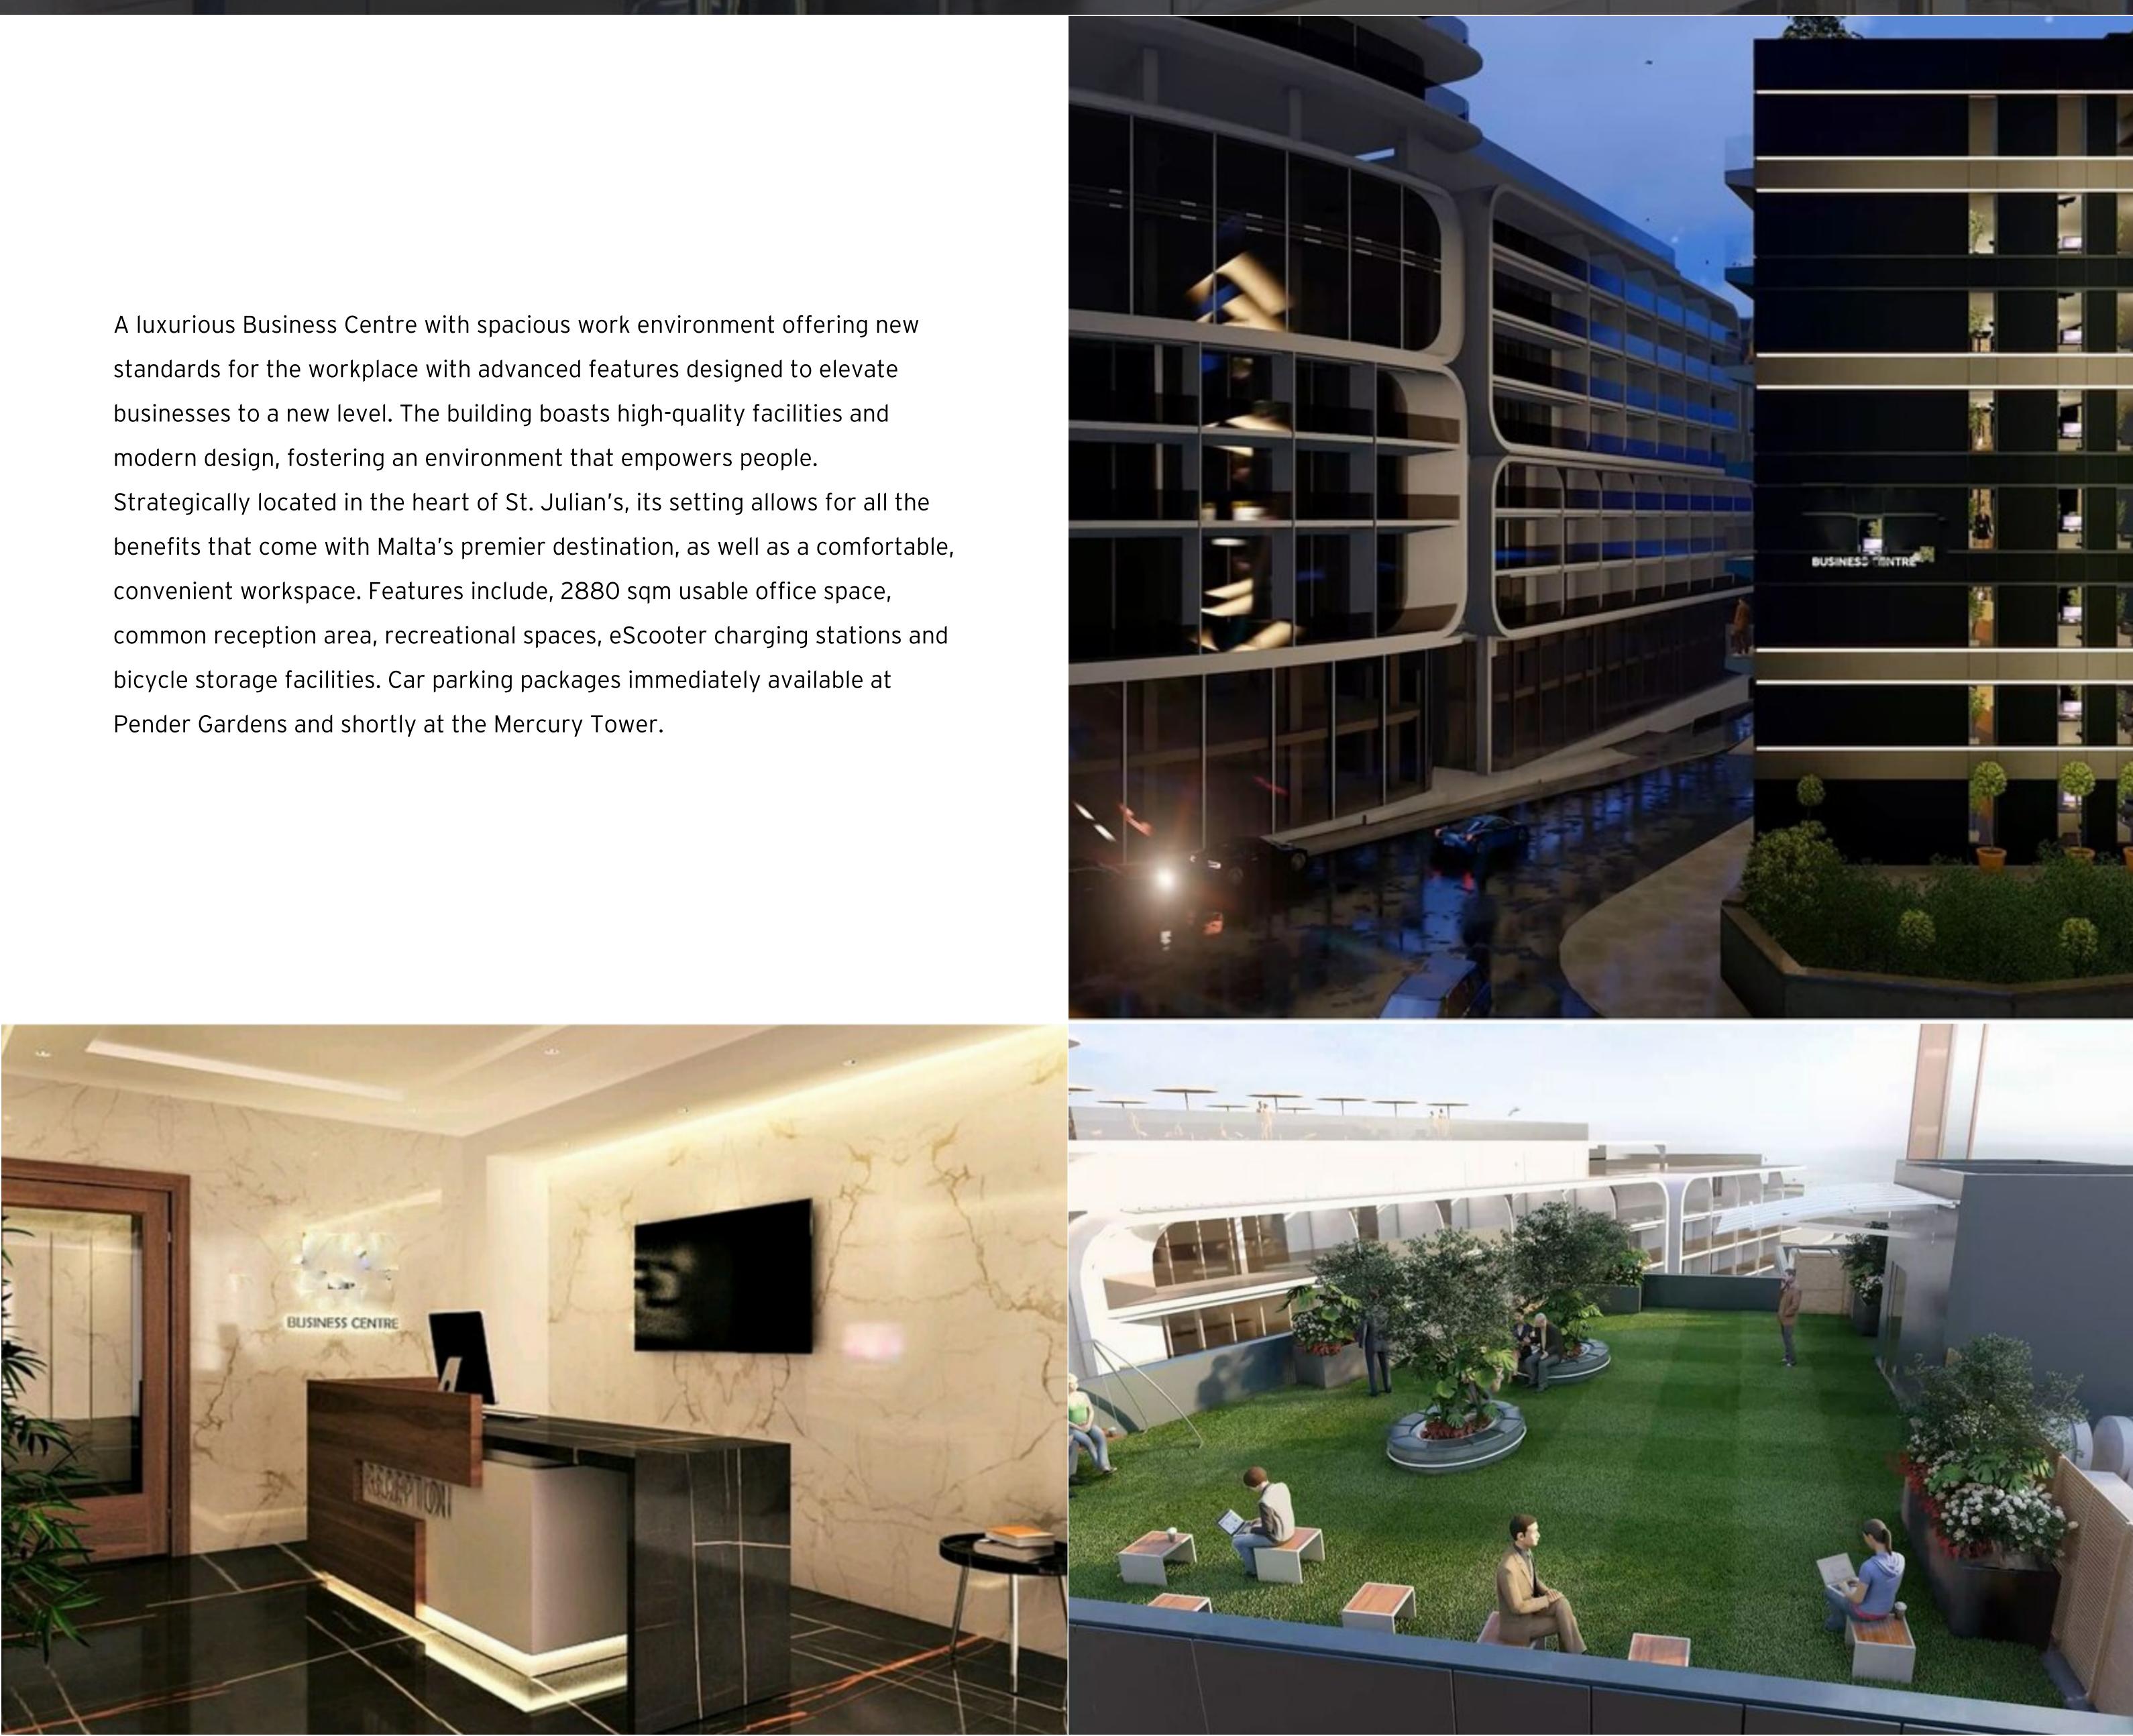

## standards for the workplace with advanced features designed to elevate businesses to a new level. The building boasts high-quality facilities and Strategically located in the heart of St. Julian's, its setting allows for all the convenient workspace. Features include, 2880 sqm usable office space, common reception area, recreational spaces, eScooter charging stations and bicycle storage facilities. Car parking packages immediately available at Pender Gardens and shortly at the Mercury Tower.