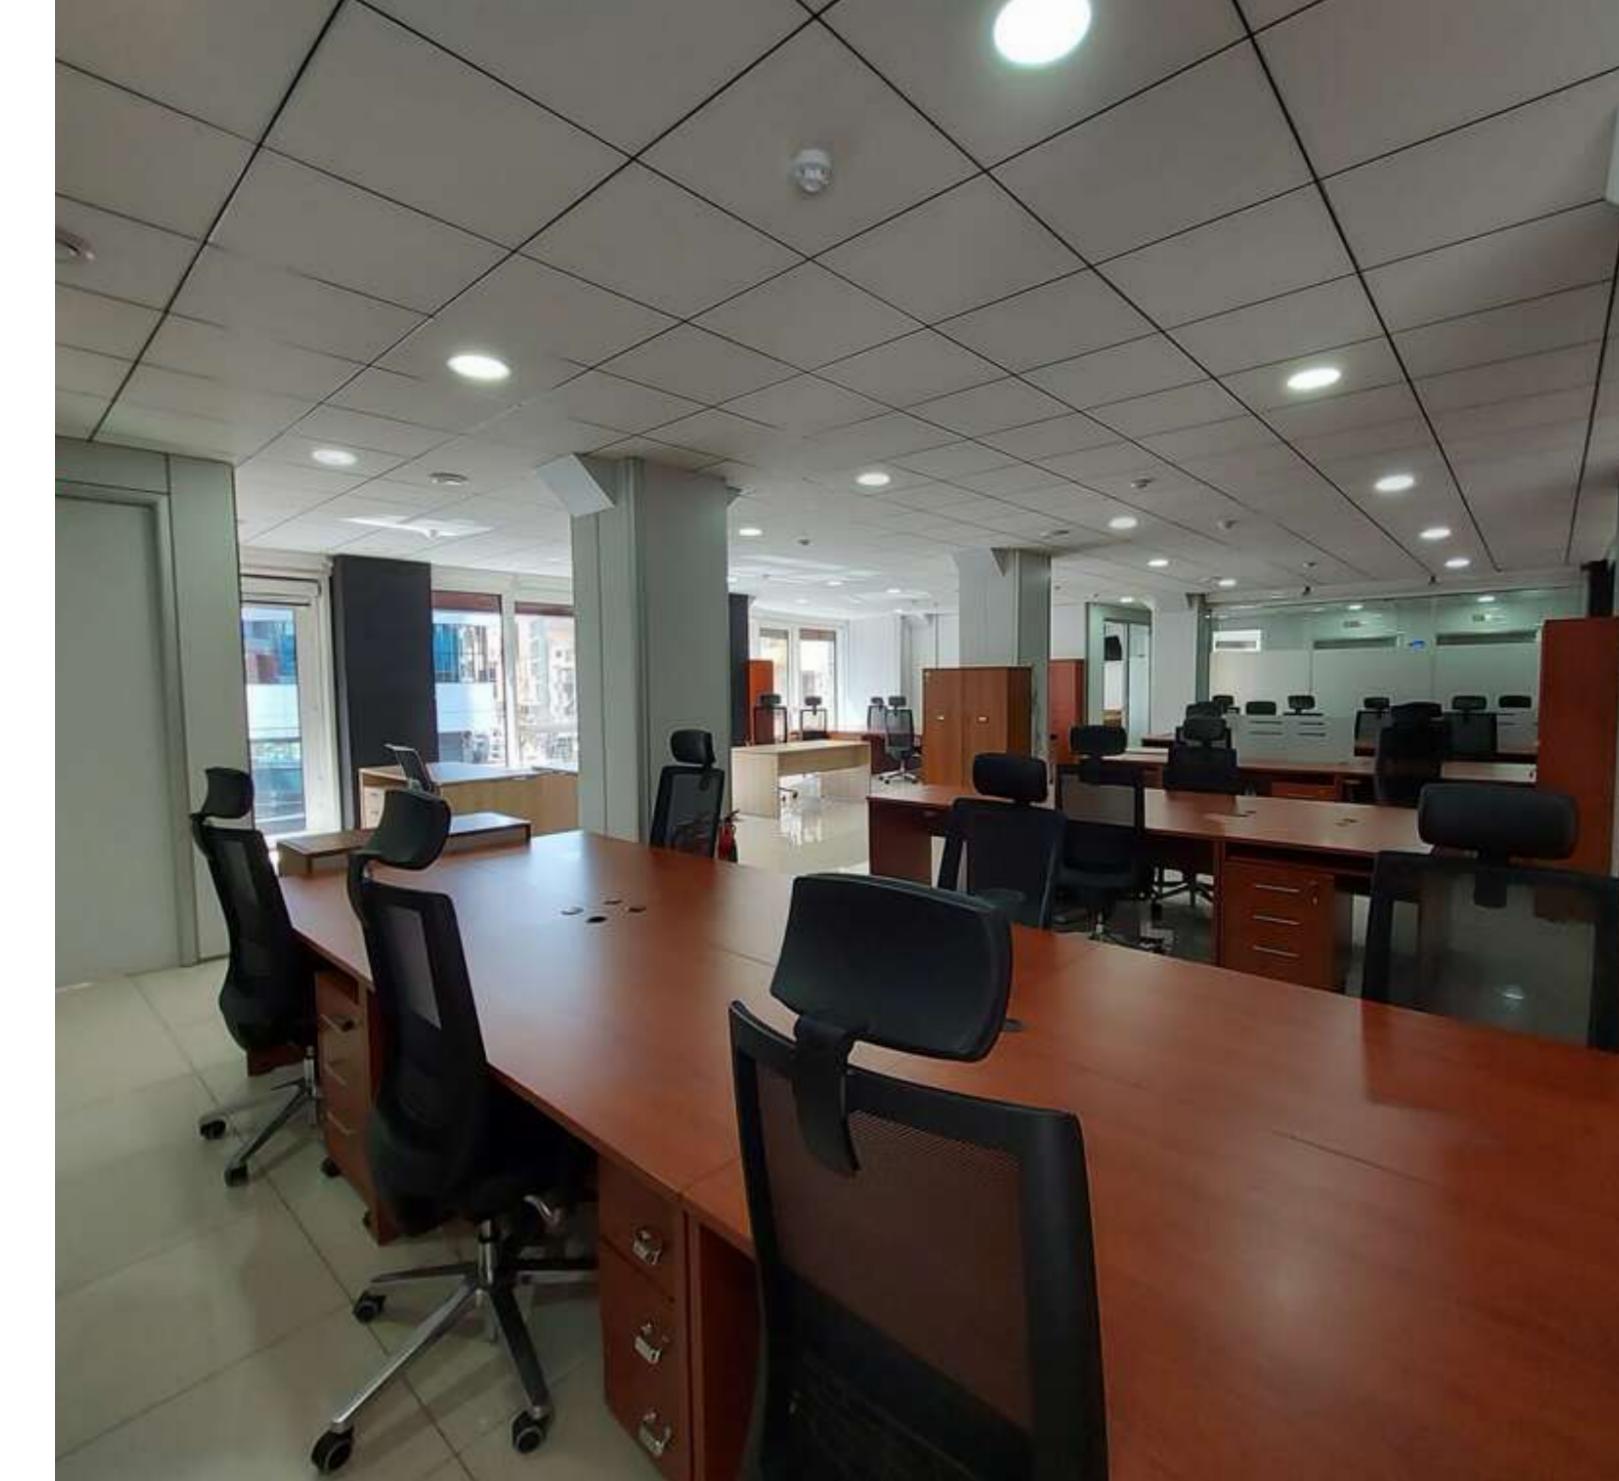

Fantastic Duplex OFFICE Space available for lease and forming part of a most prestigious Business Centre having own private access. This fantastic office has an internal area spread over two floors, of circa 545 sqm, with access to terraces of circa 180 sqm. The office space includes: Partitions (As set up), Suspended Ceilings and light fittings, Fire alarm system, Backup generator supply, Three Phase electricity supply, and centralised Fan coil A/C units with cooling and heating among other features. Building Management System (BMS) to control: Lifts. Roller blinds. Lighting of common parts. (optional) Lighting of your individual office. Access control to authorised common parts and your office main door. Operation of motorized doors and windows. Optional intruder alarm. Optional car parking spaces available. Contact us for Full Specification and Pricing.