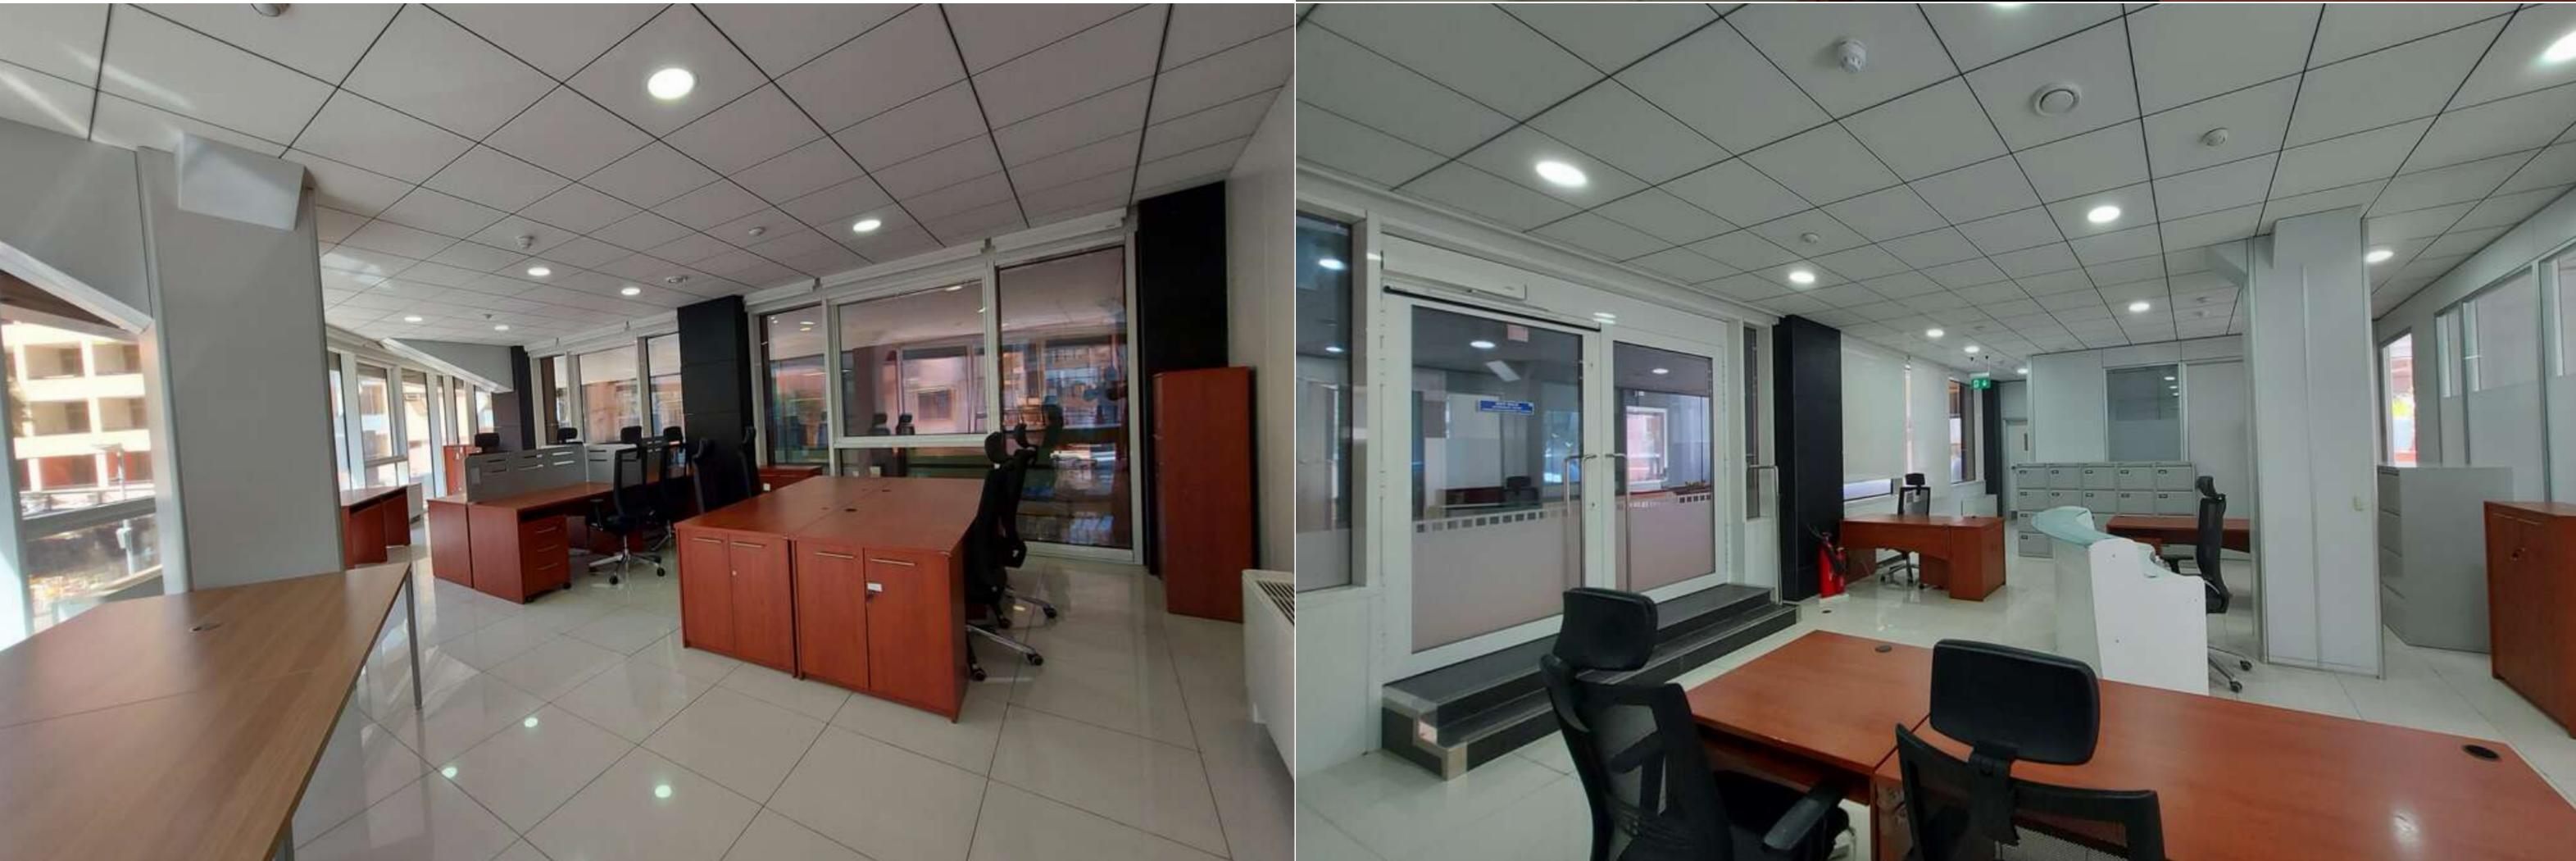

Fantastic Duplex OFFICE Space available for lease and forming part of a most prestigious Business Centre having own private access. This fantastic office has an internal area spread over two floors, of circa 545 sqm, with access to terraces of circa 180 sqm. The office space includes: Partitions (As set up), Suspended Ceilings and light fittings, Fire alarm system, Backup generator supply, Three Phase electricity supply, and centralised Fan coil A/C units with cooling and heating among other features. Building Management System (BMS) to control: Lifts. Roller blinds. Lighting of common parts. (optional) Lighting of your individual office. Access control to authorised common parts and your office main door. Operation of motorized doors and windows. Optional intruder alarm. Optional car parking spaces available. Contact us for Full Specification and Pricing.