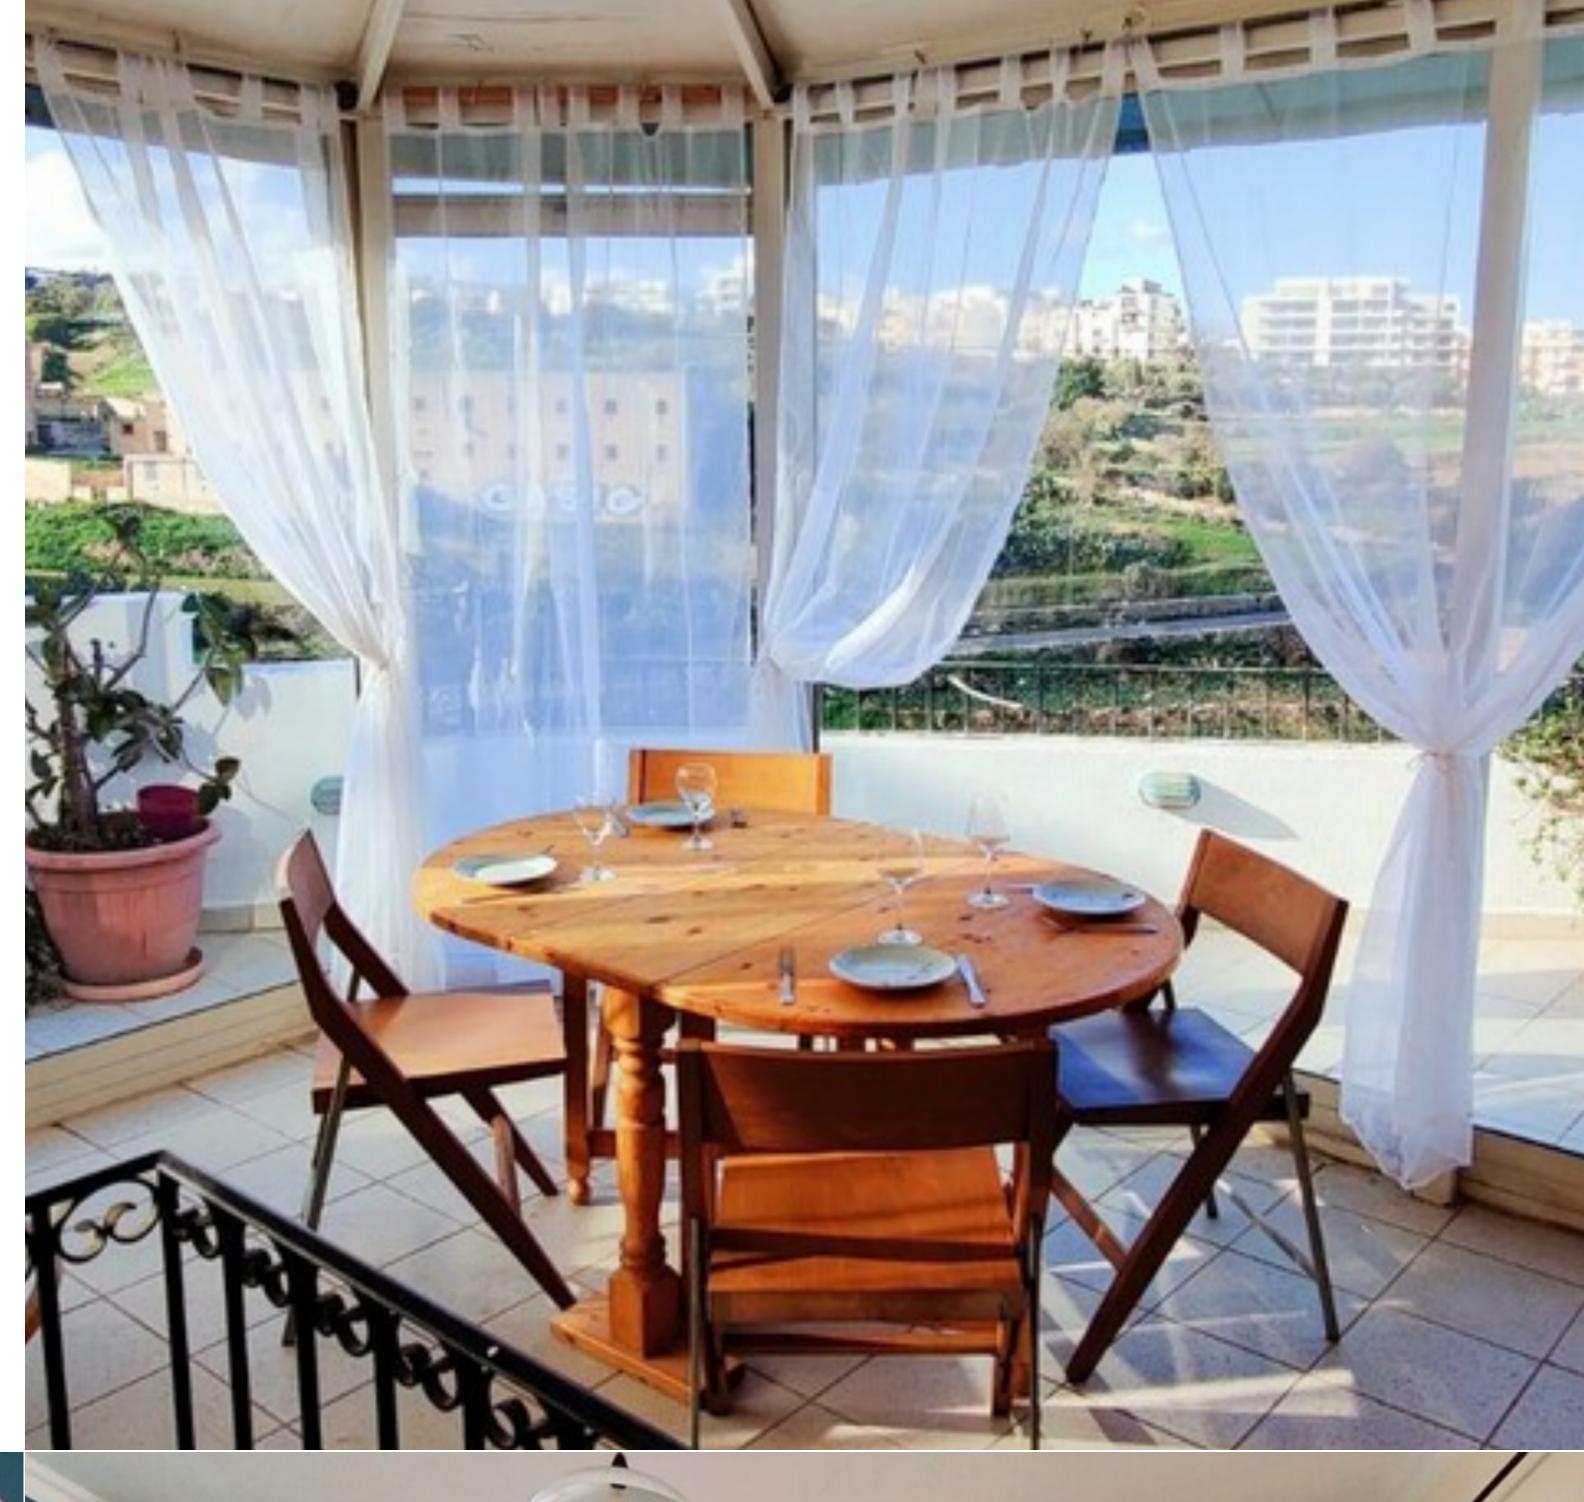

REF NO:

REF NO: 007219

2 Bedrooms

2 Bathrooms

This luminous duplex maisonette boasts spacious terraces offering picturesque valley vistas and a private entrance with a front garden. Comprises of an airy living room, kitchen and terrace show casing valley panoramas, dining room with open valley views, master double bedroom with terrace access, guest double bedroom; all having AC units, two offices, one spacious and one compact and two bathrooms. Ample on-road parking is available consistently, while a convenient bus stop sits adjacent to the property. Just a 10-minute stroll from St Julian's Spinola Bay, beaches, eateries and cafes, residents enjoy proximity to the sea.