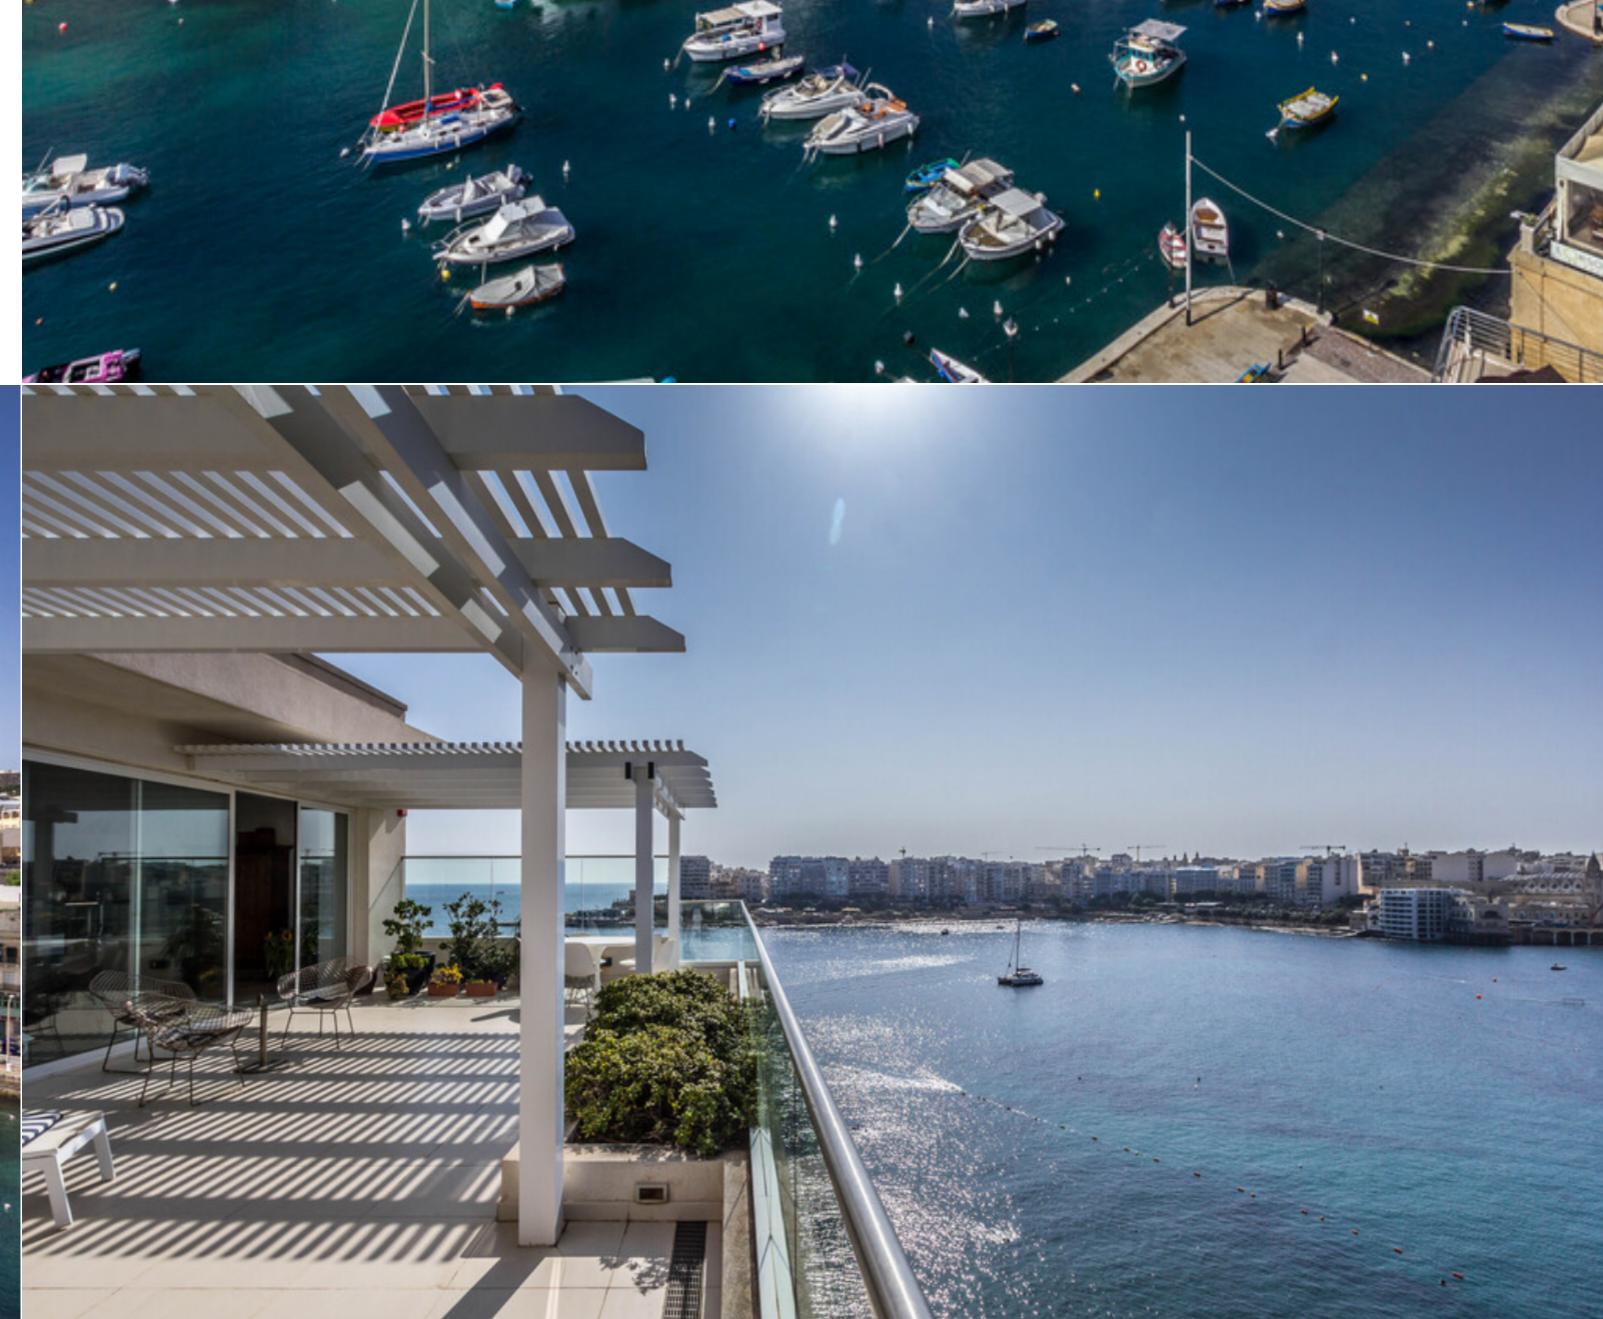

## ST JULIANS, SEAFRONT PENTHOUSE

€ 2,250,000

REF NO: 006452

3 Bedrooms

2 Bathrooms

1 Car Space

Sole Agency - This unique semi-detached seafront penthouse enjoying stunning views of Spinola Bay, the open seas and beyond. This property is within walking distance to Spinola Bay, some of the best eateries and Malta's entertainment hub. Accommodation layout comprises a welcoming entrance hall, large open plan living/dining area leading to a spacious terrace overlooking Spinola Bay and the unobstructed open sea view ideal for outside dining and entertaining, kitchen/breakfast room, 3 bedrooms (main with en-suite facilities), main bathroom, utility room and a large back terrace. Complementing this amazing property is a large street level 1 car lock-up garage.