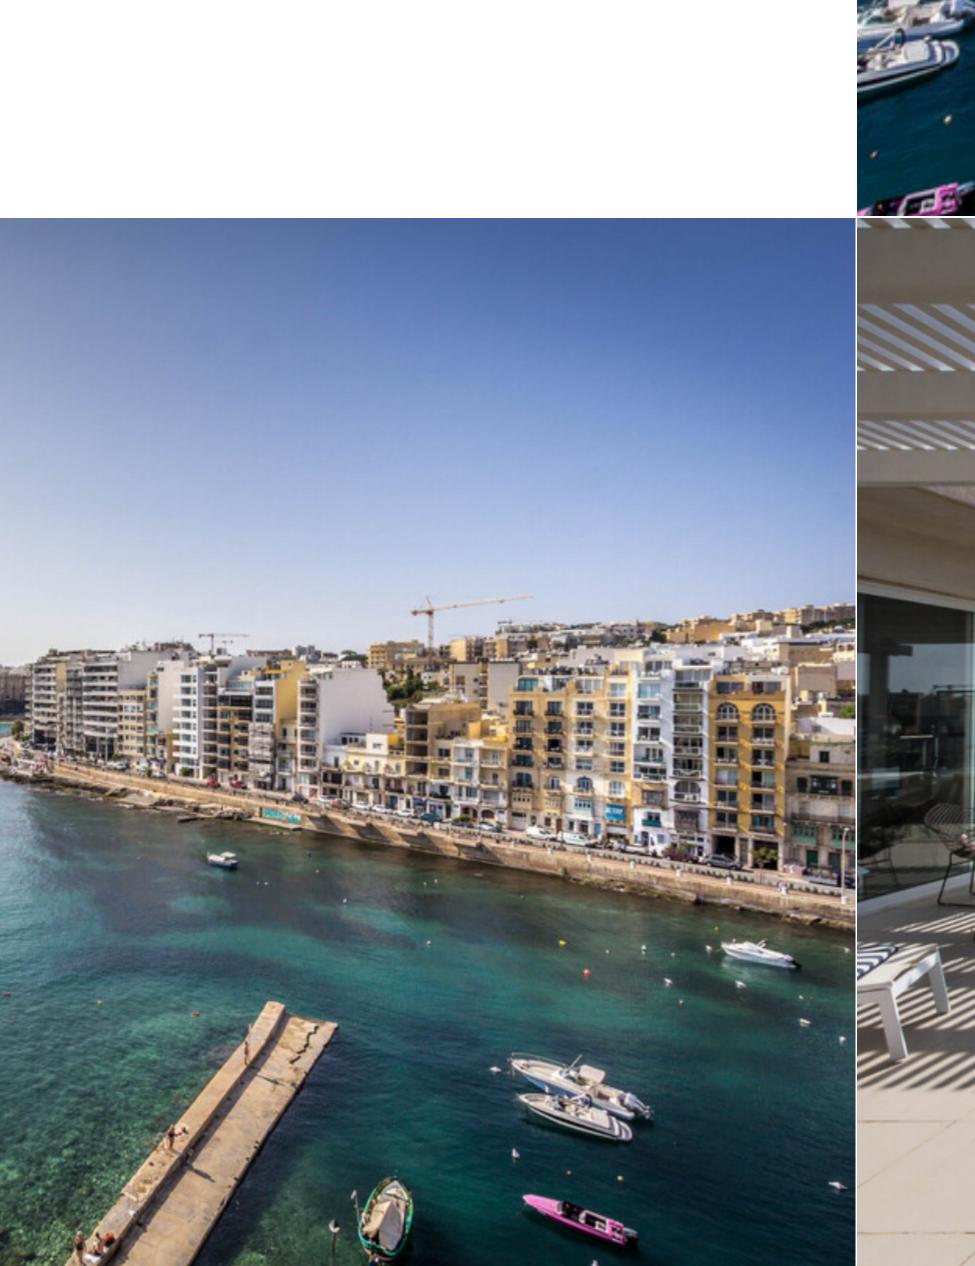

## ST JULIANS, SEAFRONT PENTHOUSE

€ 2,250,000

REF NO: 006452

3 Bedrooms

2 Bathrooms

1 Car Space

Sole Agency - This unique semi-detached seafront penthouse enjoying stunning views of Spinola Bay, the open seas and beyond. This property is within walking distance to Spinola Bay, some of the best eateries and Malta's entertainment hub. Accommodation layout comprises a welcoming entrance hall, large open plan living/dining area leading to a spacious terrace overlooking Spinola Bay and the unobstructed open sea view ideal for outside dining and entertaining, kitchen/breakfast room, 3 bedrooms (main with en-suite facilities), main bathroom, utility room and a large back terrace. Complementing this amazing property is a large street level 1 car lock-up garage.