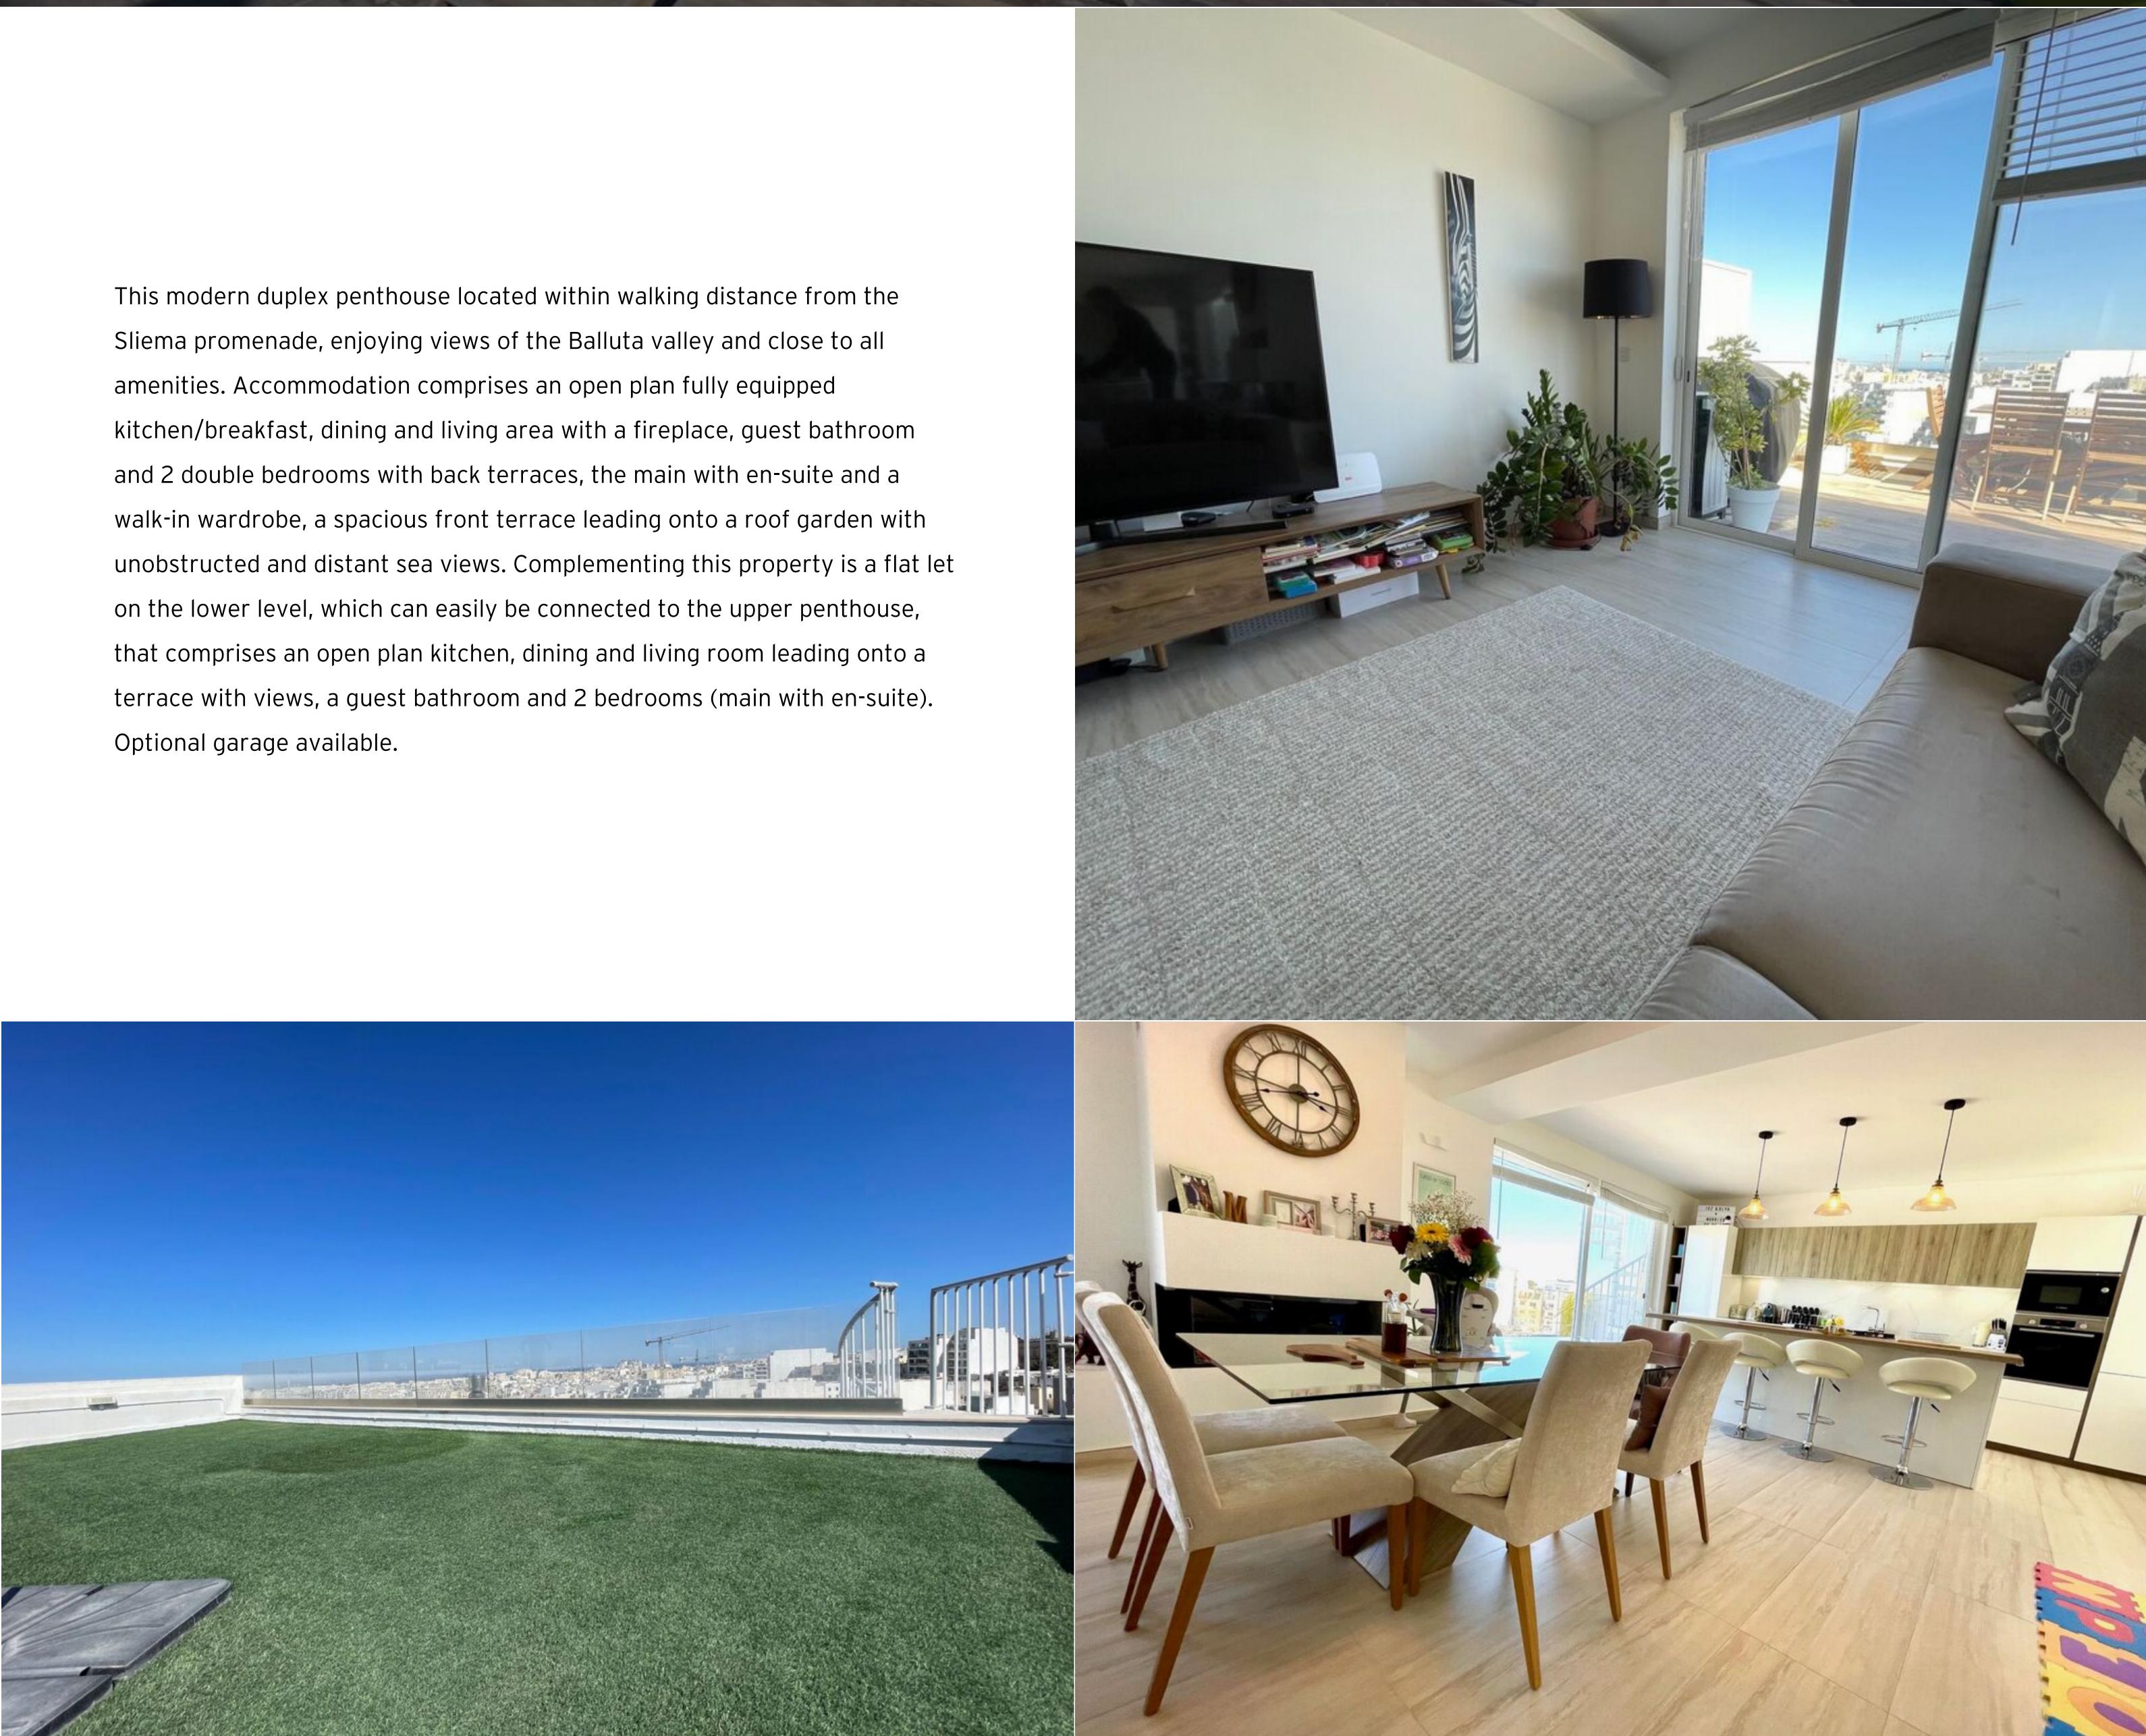

## € 850,000

This modern duplex penthouse located within walking distance from the Sliema promenade, enjoying views of the Balluta valley and close to all amenities. Accommodation comprises an open plan fully equipped kitchen/breakfast, dining and living area with a fireplace, guest bathroom and 2 double bedrooms with back terraces, the main with en-suite and a walk-in wardrobe, a spacious front terrace leading onto a roof garden with on the lower level, which can easily be connected to the upper penthouse, that comprises an open plan kitchen, dining and living room leading onto a terrace with views, a guest bathroom and 2 bedrooms (main with en-suite).