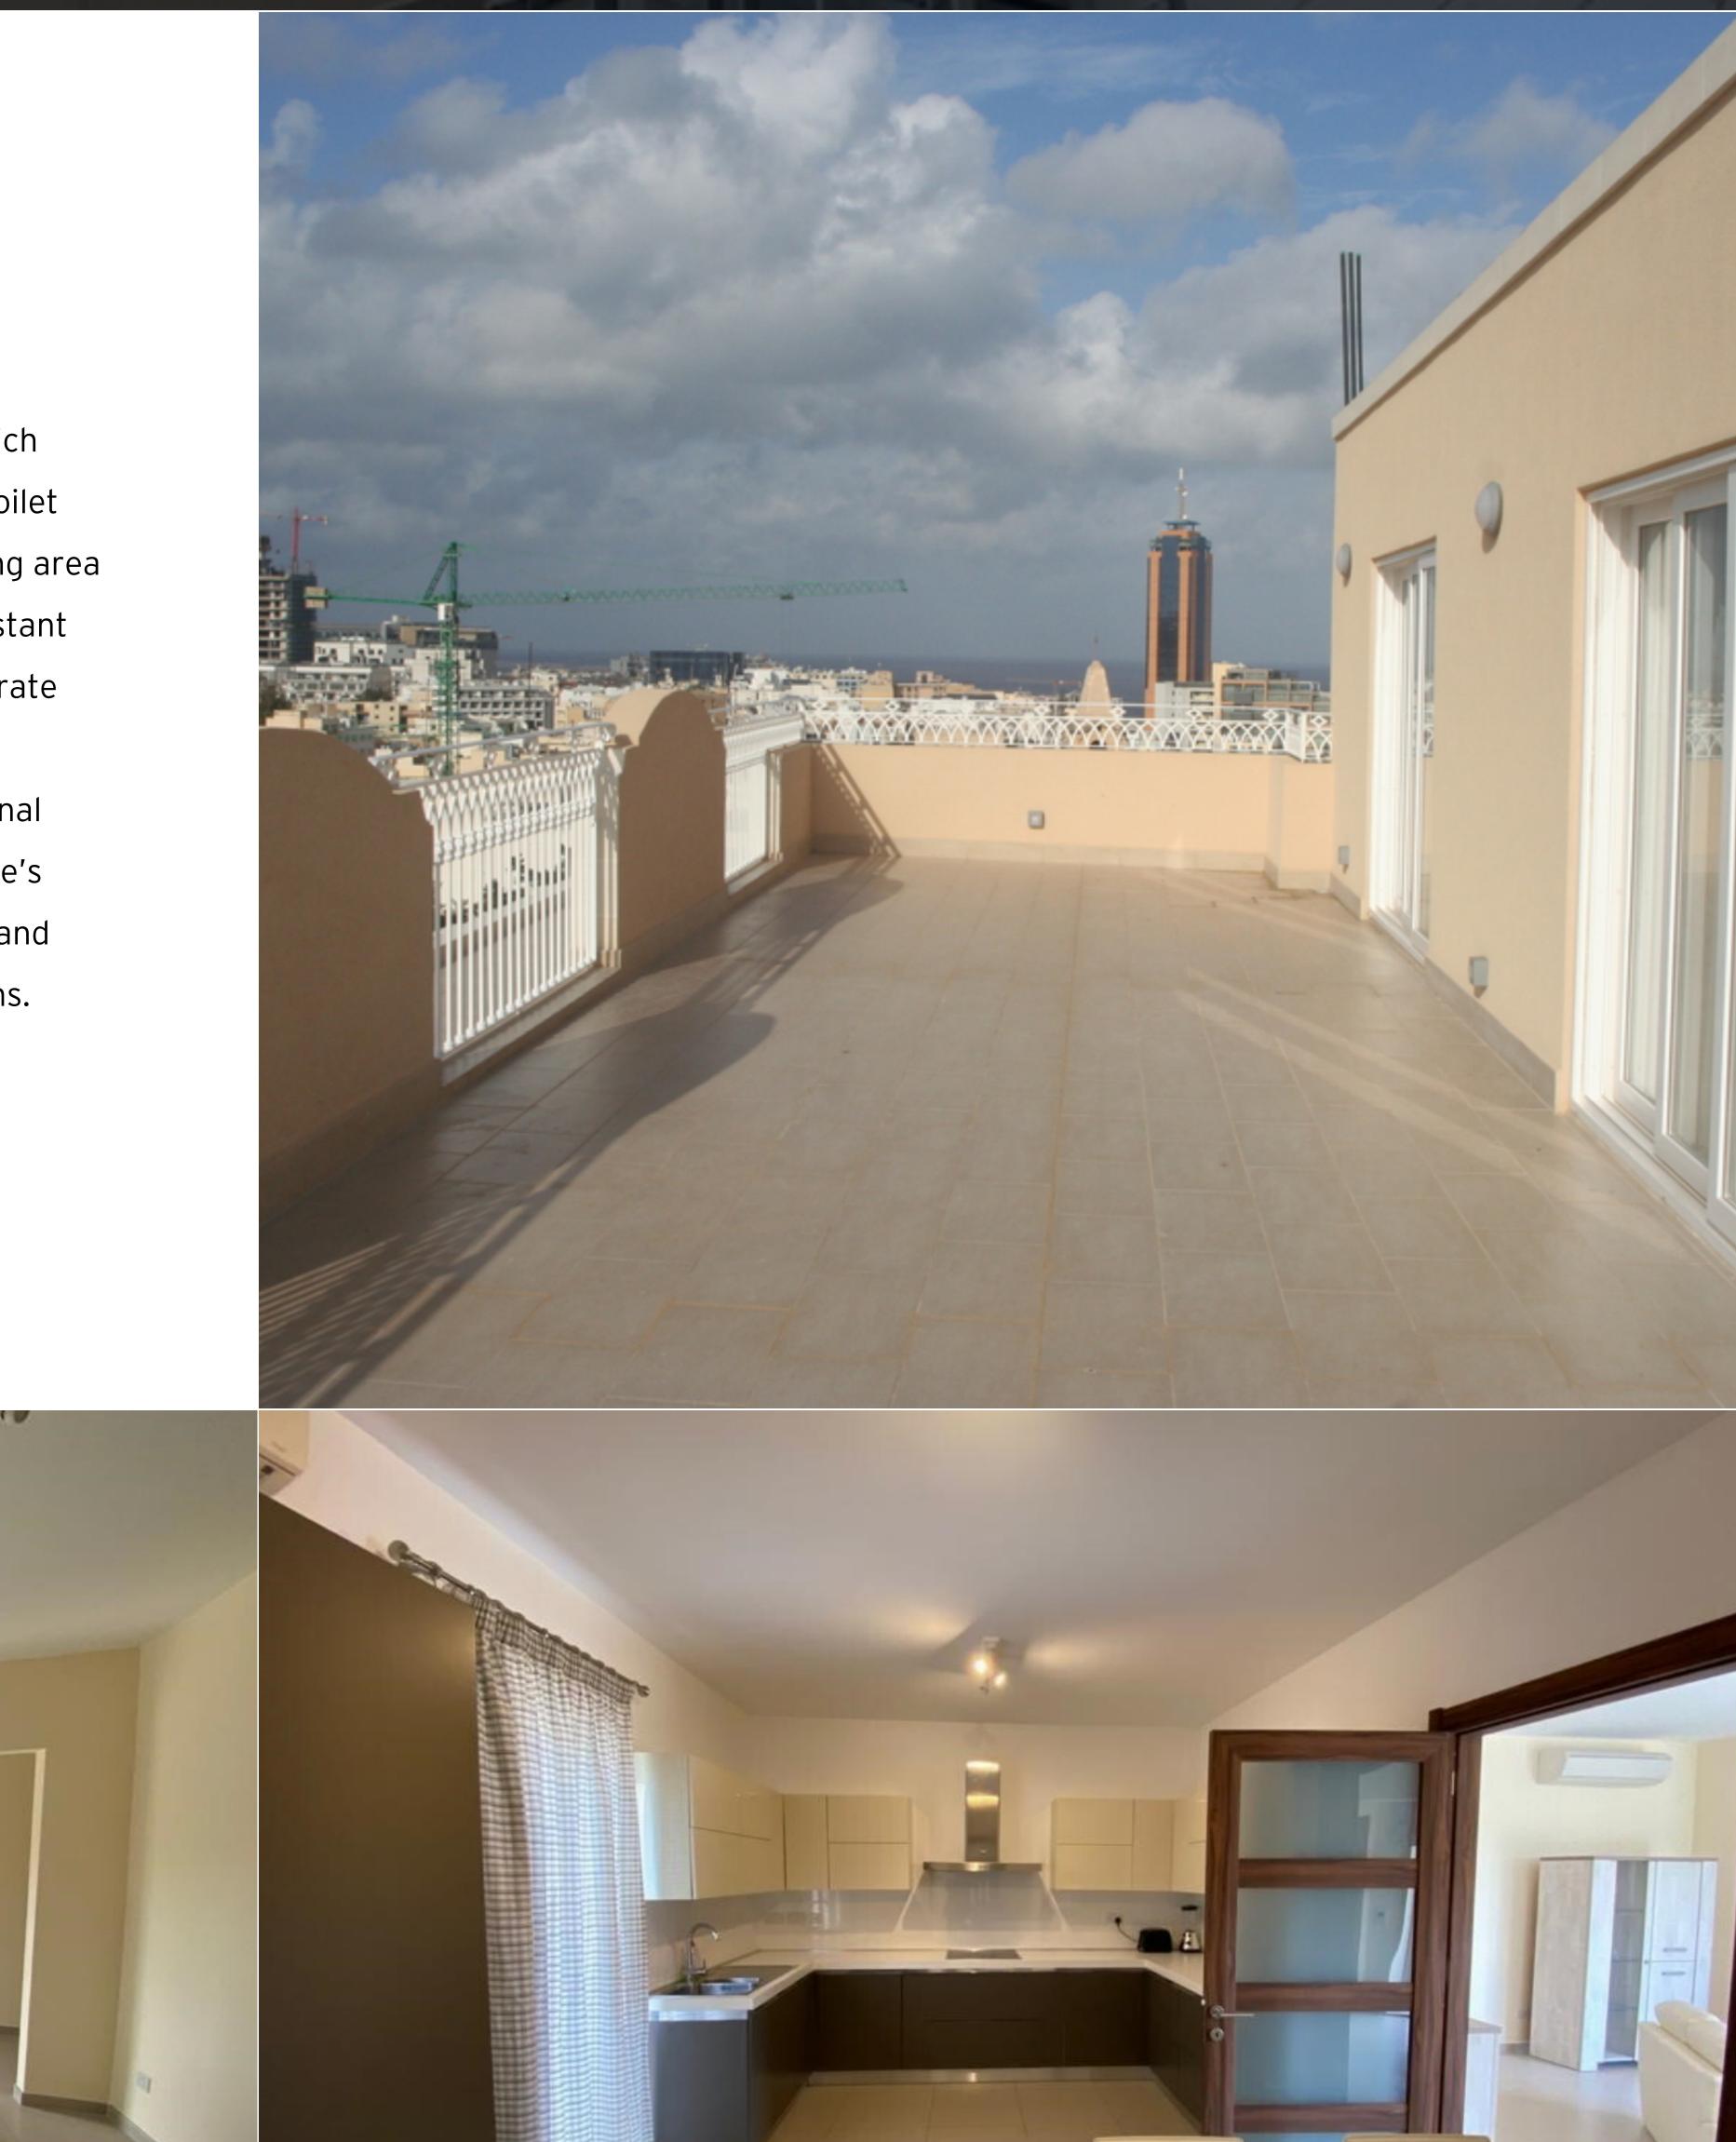

## € 3,000 Monthly

A fantastic modern penthouse with impressive distant sea views. Accommodation comprises of an open plan sitting and dining room which leads onto a large terrace which surrounds the property, and a guest toilet on the side. On the other side the property opens up into a casual sitting area which leads onto the same terrace and a separate kitchen area with distant sea views. The hallway then leads to the Master with en suite and separate private terrace, second double bedroom with en suite also with private terrace, third double bedroom with main bathroom. There is an additional separate study room which can also be utilized. Being only a few minute's walk from both Spinola and Ballutta Bay, this location offers elevation and privacy, yet is still in close proximity to the atmosphere of the St Julians.