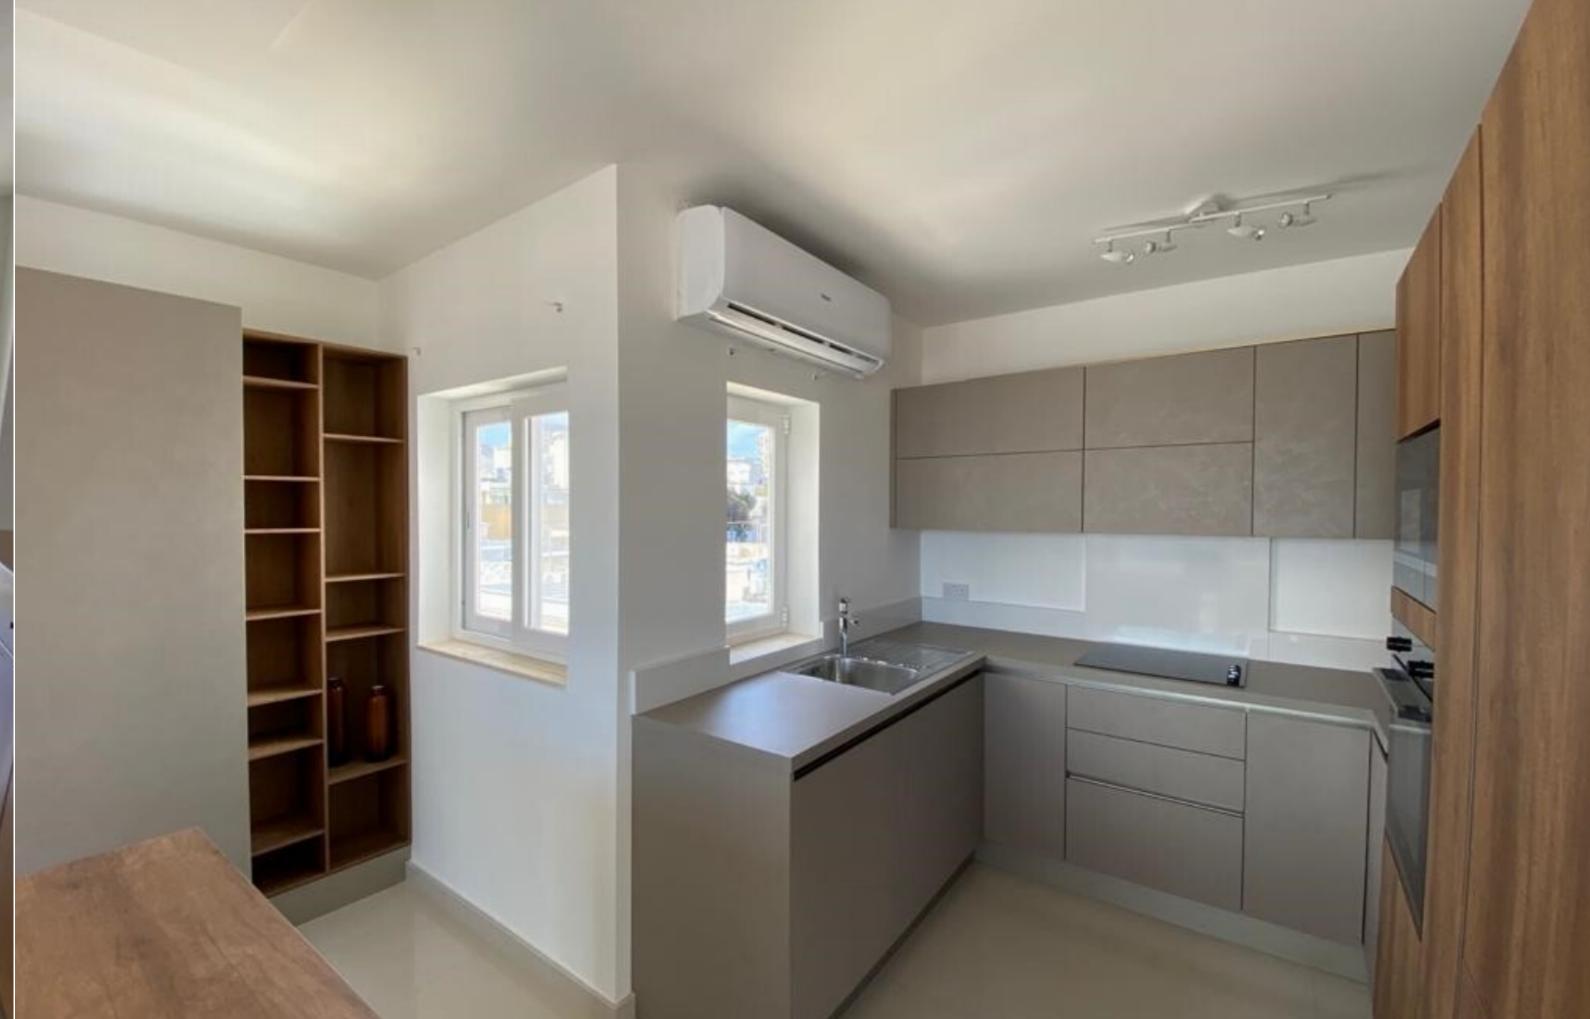

A bright and spacious PENTHOUSE located within walking distance to Spinola Bay with all its popular restaurants, coffee shops and nightlife.

Accommodation comprises welcoming hall, spacious open plan sitting/dining leading onto the terrace enjoying views of Spinola Bay, fully equipped kitchen, 3 bedrooms (main with en-suite), main bathroom and utility room. This property is being offered fully furnished and air-conditioned throughout and is accessed by a lift.