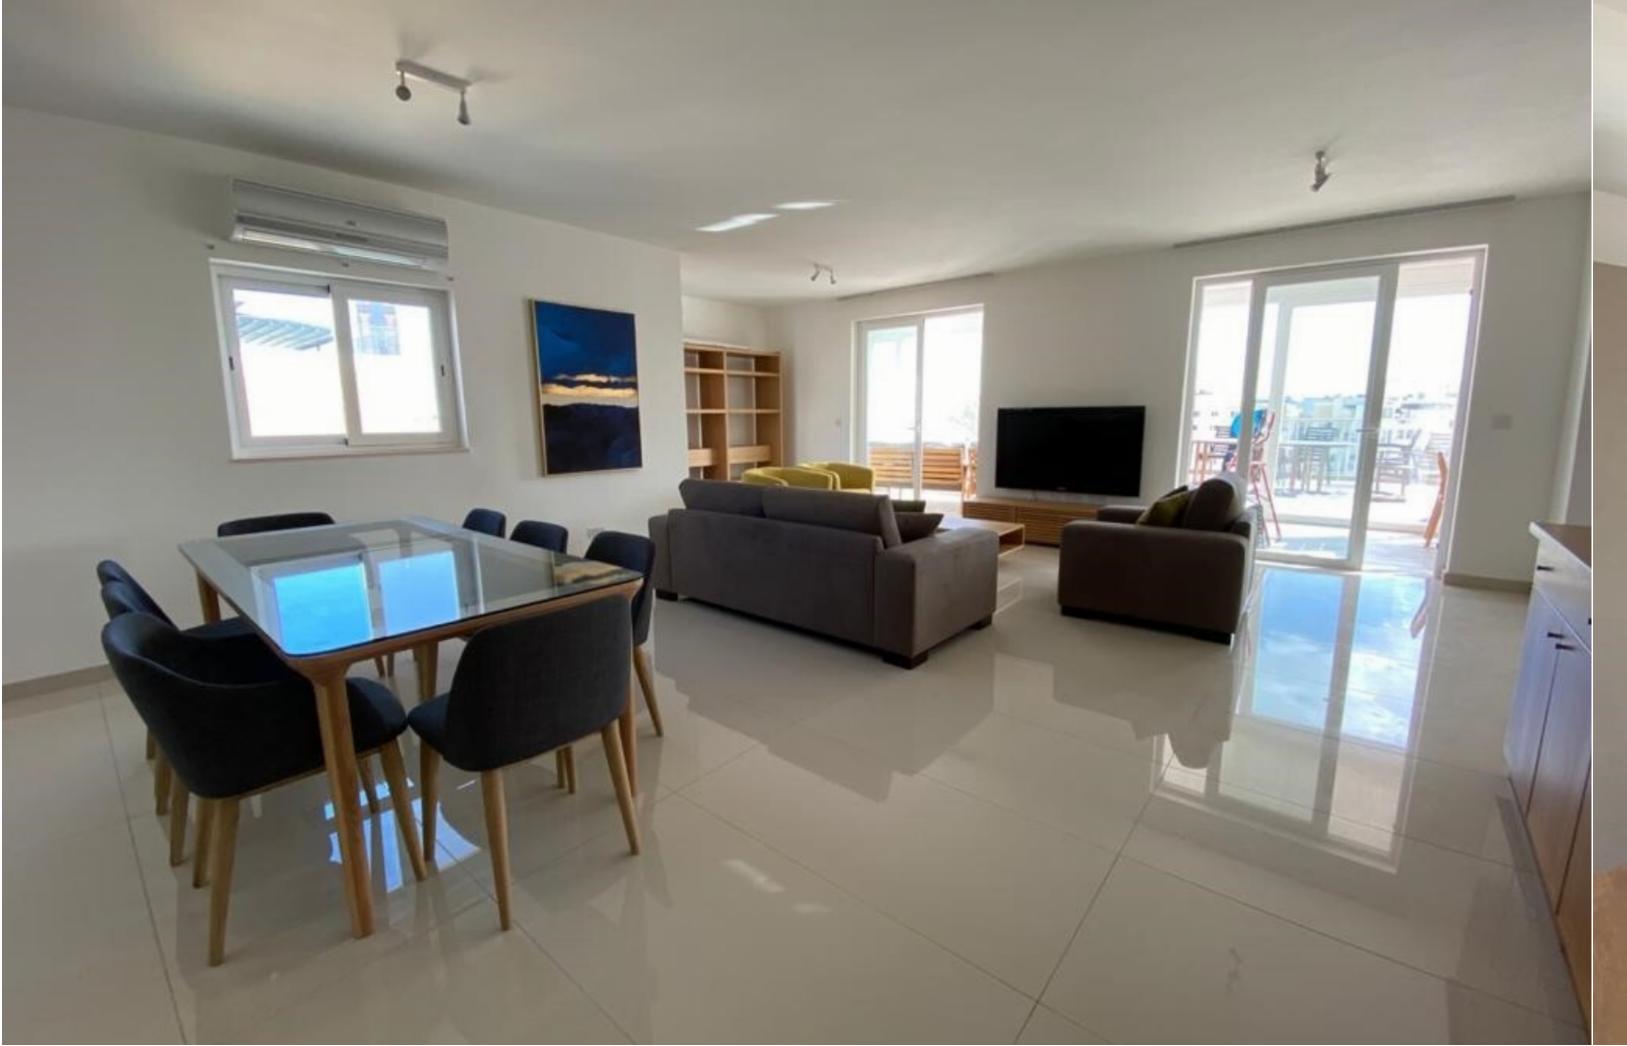

A bright and spacious PENTHOUSE located within walking distance to Spinola Bay with all its popular restaurants, coffee shops and nightlife.

Accommodation comprises welcoming hall, spacious open plan sitting/dining leading onto the terrace enjoying views of Spinola Bay, fully equipped kitchen, 3 bedrooms (main with en-suite), main bathroom and utility room. This property is being offered fully furnished and air-conditioned throughout and is accessed by a lift.