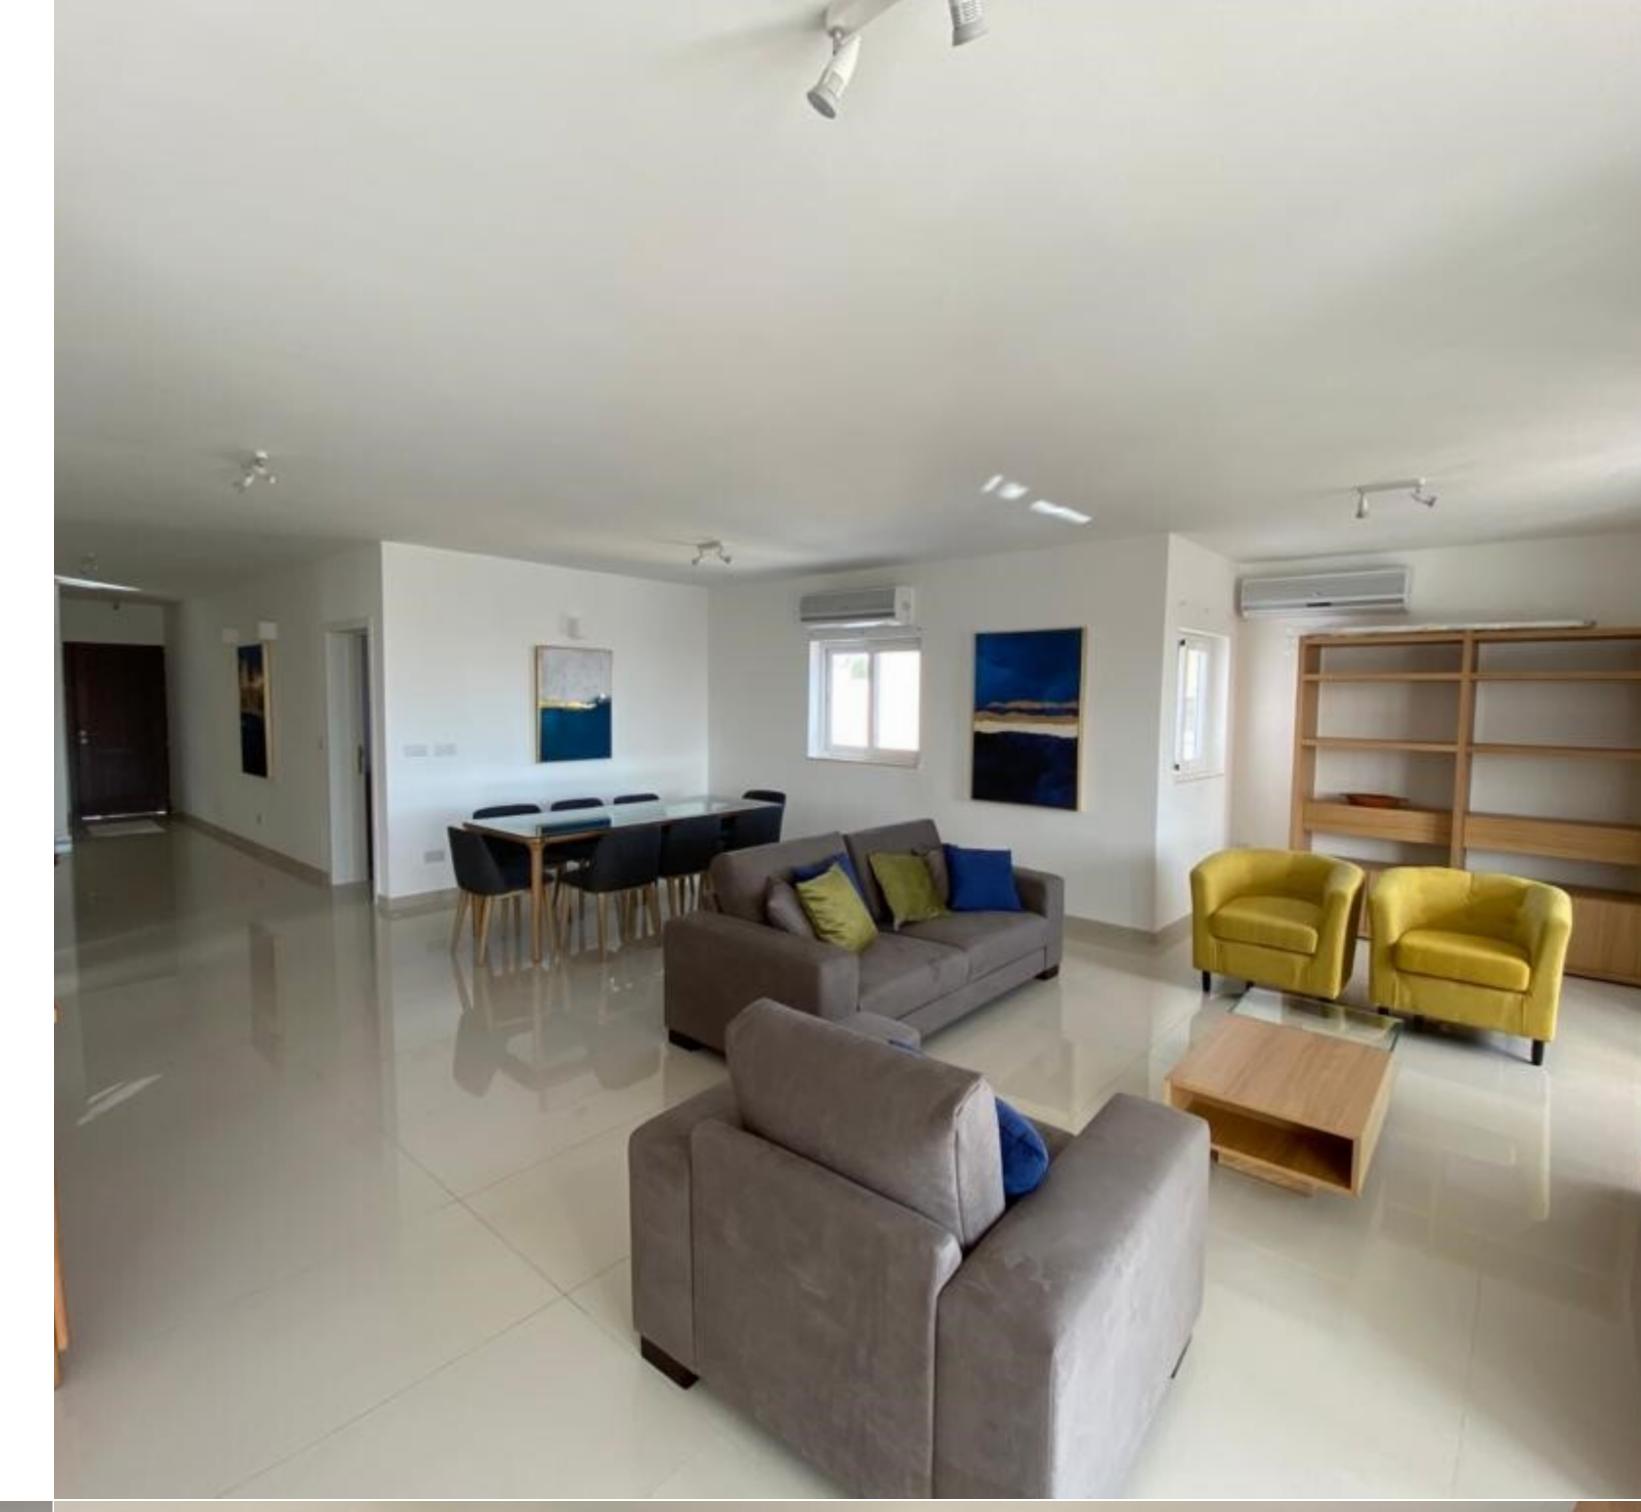

A bright and spacious PENTHOUSE located within walking distance to Spinola Bay with all its popular restaurants, coffee shops and nightlife.

Accommodation comprises welcoming hall, spacious open plan sitting/dining leading onto the terrace enjoying views of Spinola Bay, fully equipped kitchen, 3 bedrooms (main with en-suite), main bathroom and utility room. This property is being offered fully furnished and air-conditioned throughout and is accessed by a lift.