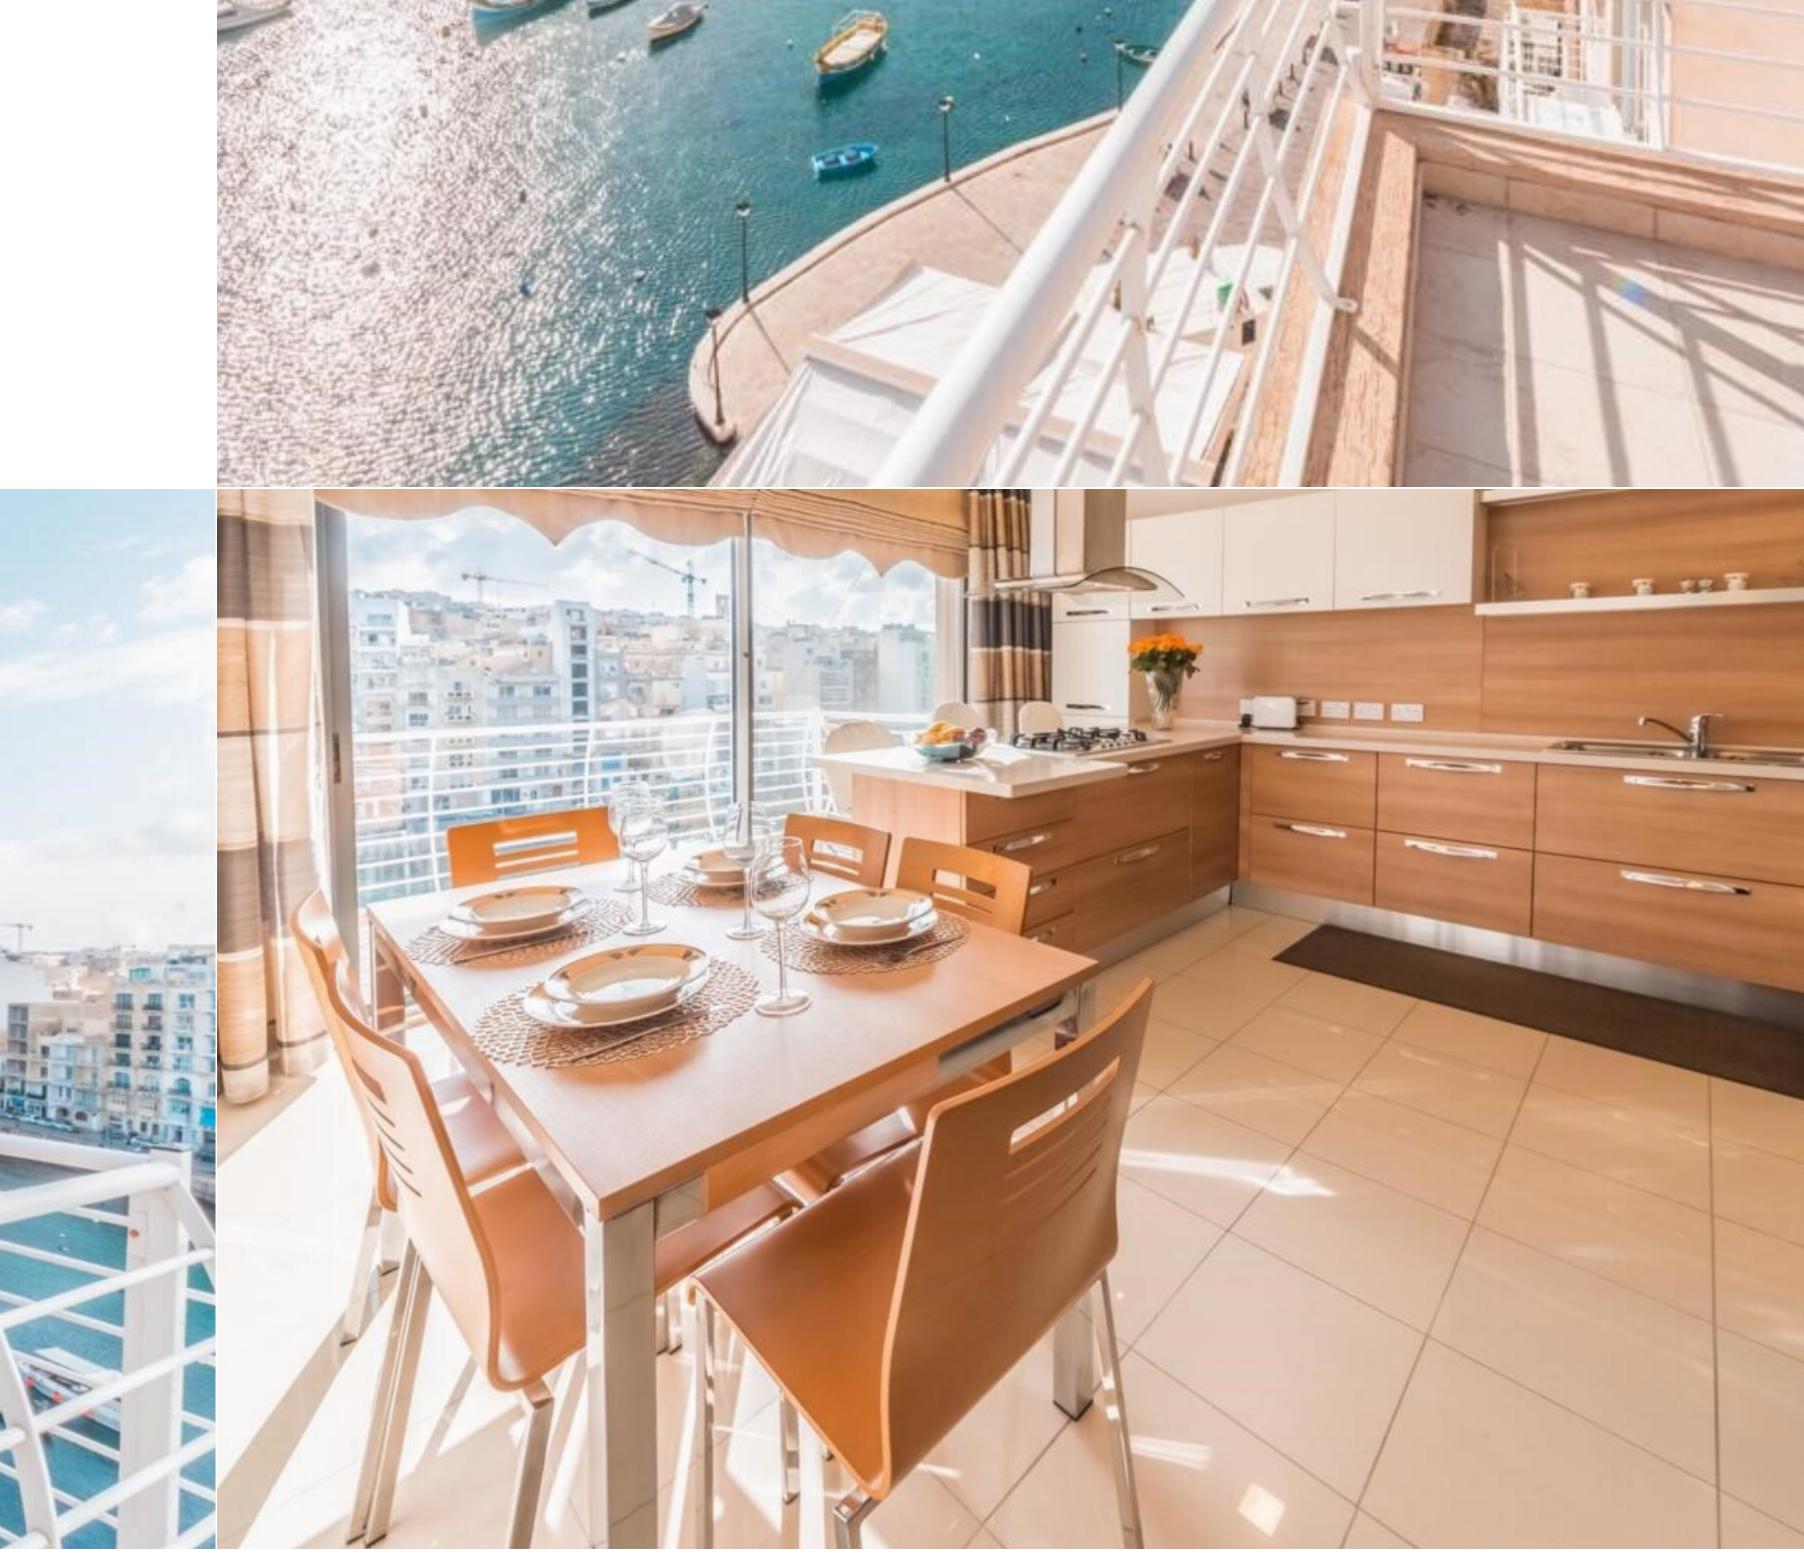

A highly finished DUPLEX PENTHOUSE with top quality furniture and fittings overlooking the picturesque Spinola and Balluta Bay. The property is ideally located within short walking distance to all amenities and Hilton facilities Accommodation layout comprises an open plan living/kitchen/dining area leading onto a lovely spacious terraces enjoying Spinola Bay views, guest toilet, laundry room and master bedroom with shower en-suite, on the top floor one finds a second guest bedroom with bathroom en-suite and private back terrace, a fully equipped kitchenette and living area leading onto a larger than usual front terrace taking in breath-taking views.