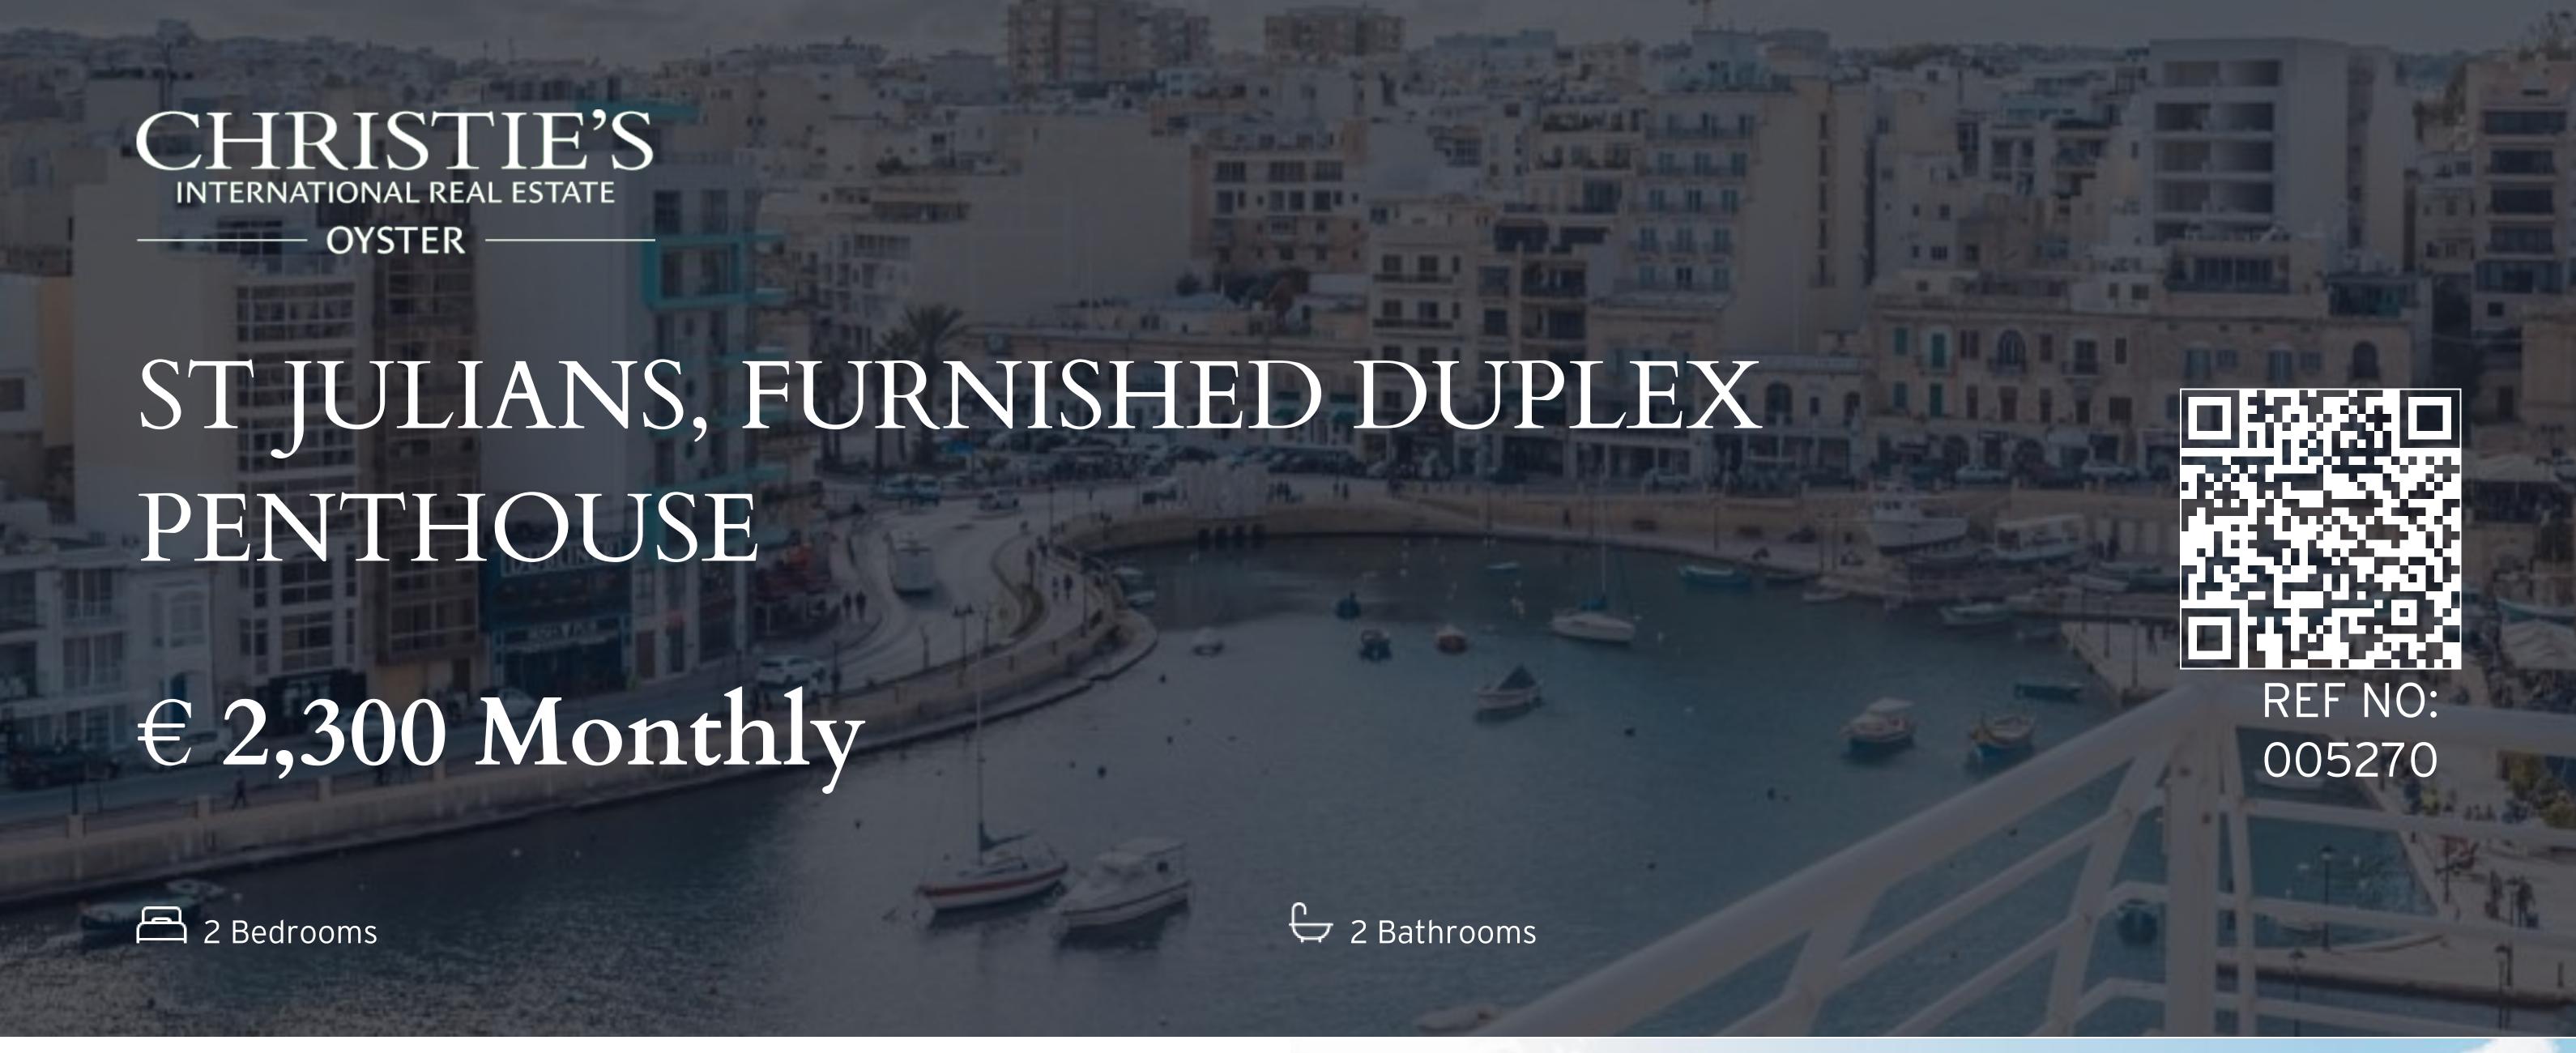

A highly finished DUPLEX PENTHOUSE with top quality furniture and fittings overlooking the picturesque Spinola and Balluta Bay. The property is ideally located within short walking distance to all amenities and Hilton facilities Accommodation layout comprises an open plan living/kitchen/dining area leading onto a lovely spacious terraces enjoying Spinola Bay views, guest toilet, laundry room and master bedroom with shower en-suite, on the top floor one finds a second guest bedroom with bathroom en-suite and private back terrace, a fully equipped kitchenette and living area leading onto a larger than usual front terrace taking in breath-taking views.