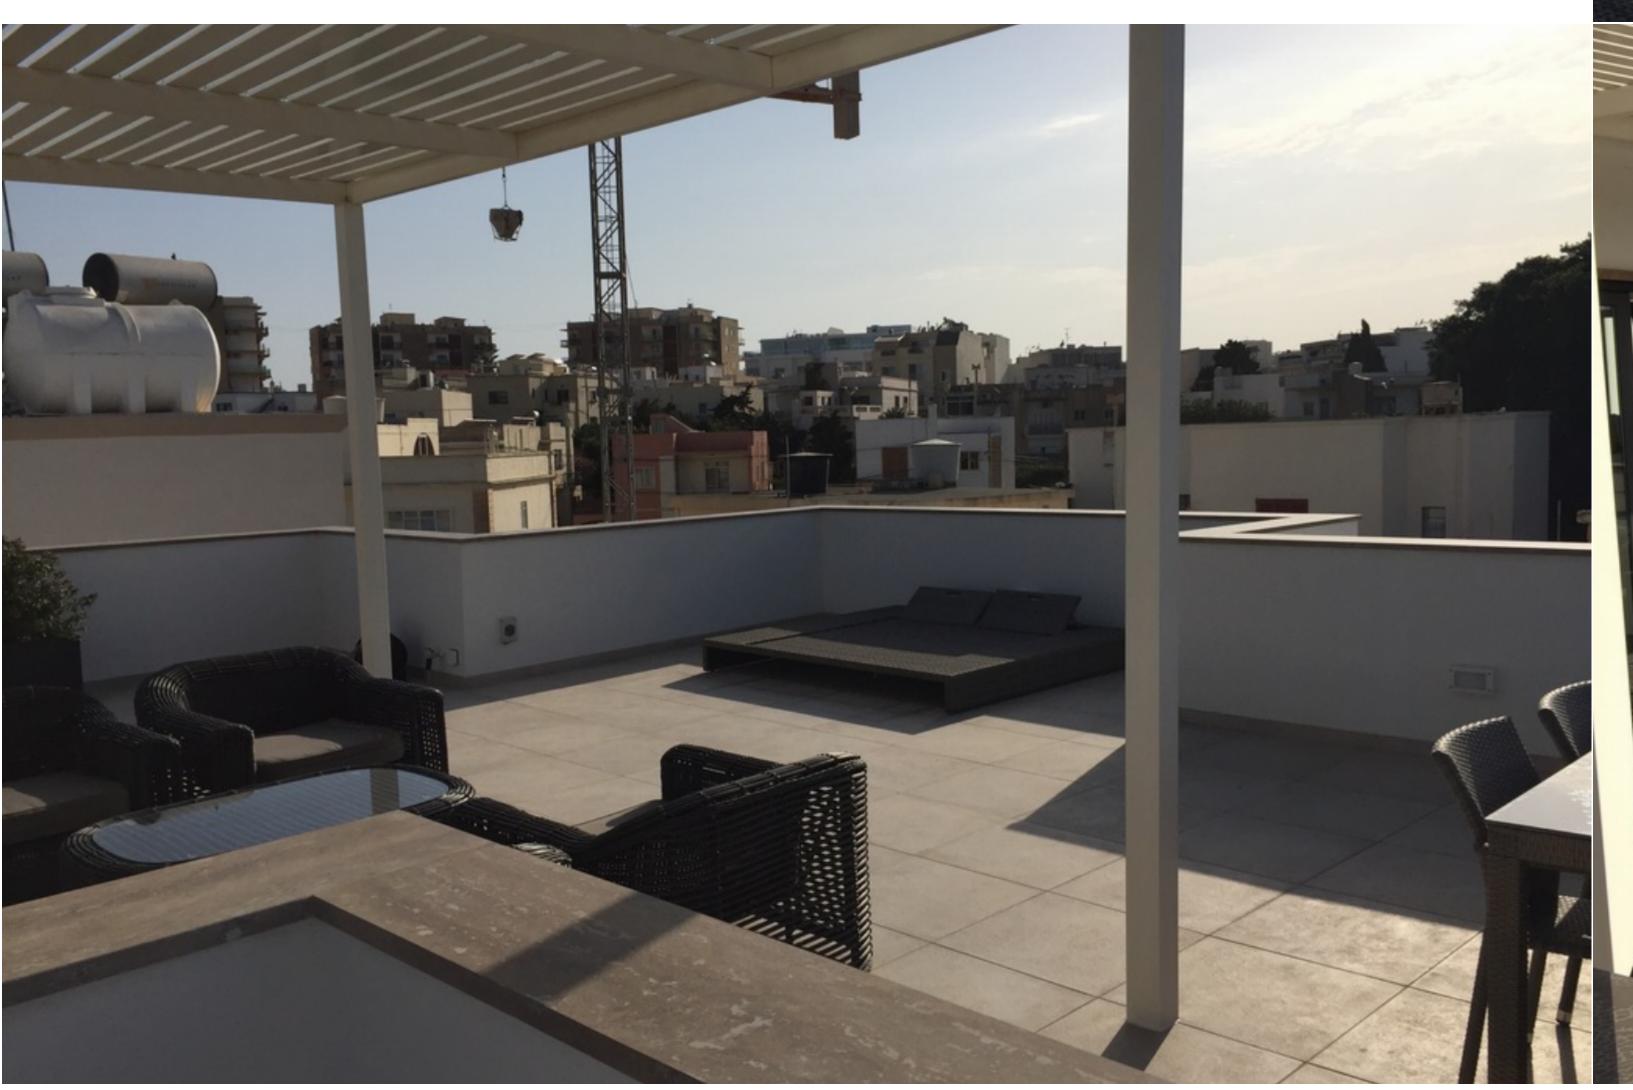

The Gardens - A luxurious 3 bedroom duplex PENTHOUSE in one of the best residential areas, within walking distance to Spinola Bay, with many restaurants and amenities close by. Bright accommodation comprises an open plan living/dining, kitchen/breakfast, 3 double bedrooms (main with ensuite), main bathroom, guest cloakroom, laundry room and a very spacious roof terrace which is ideal for outside entertaining. Complementing this property is an 1 interconnected car space.