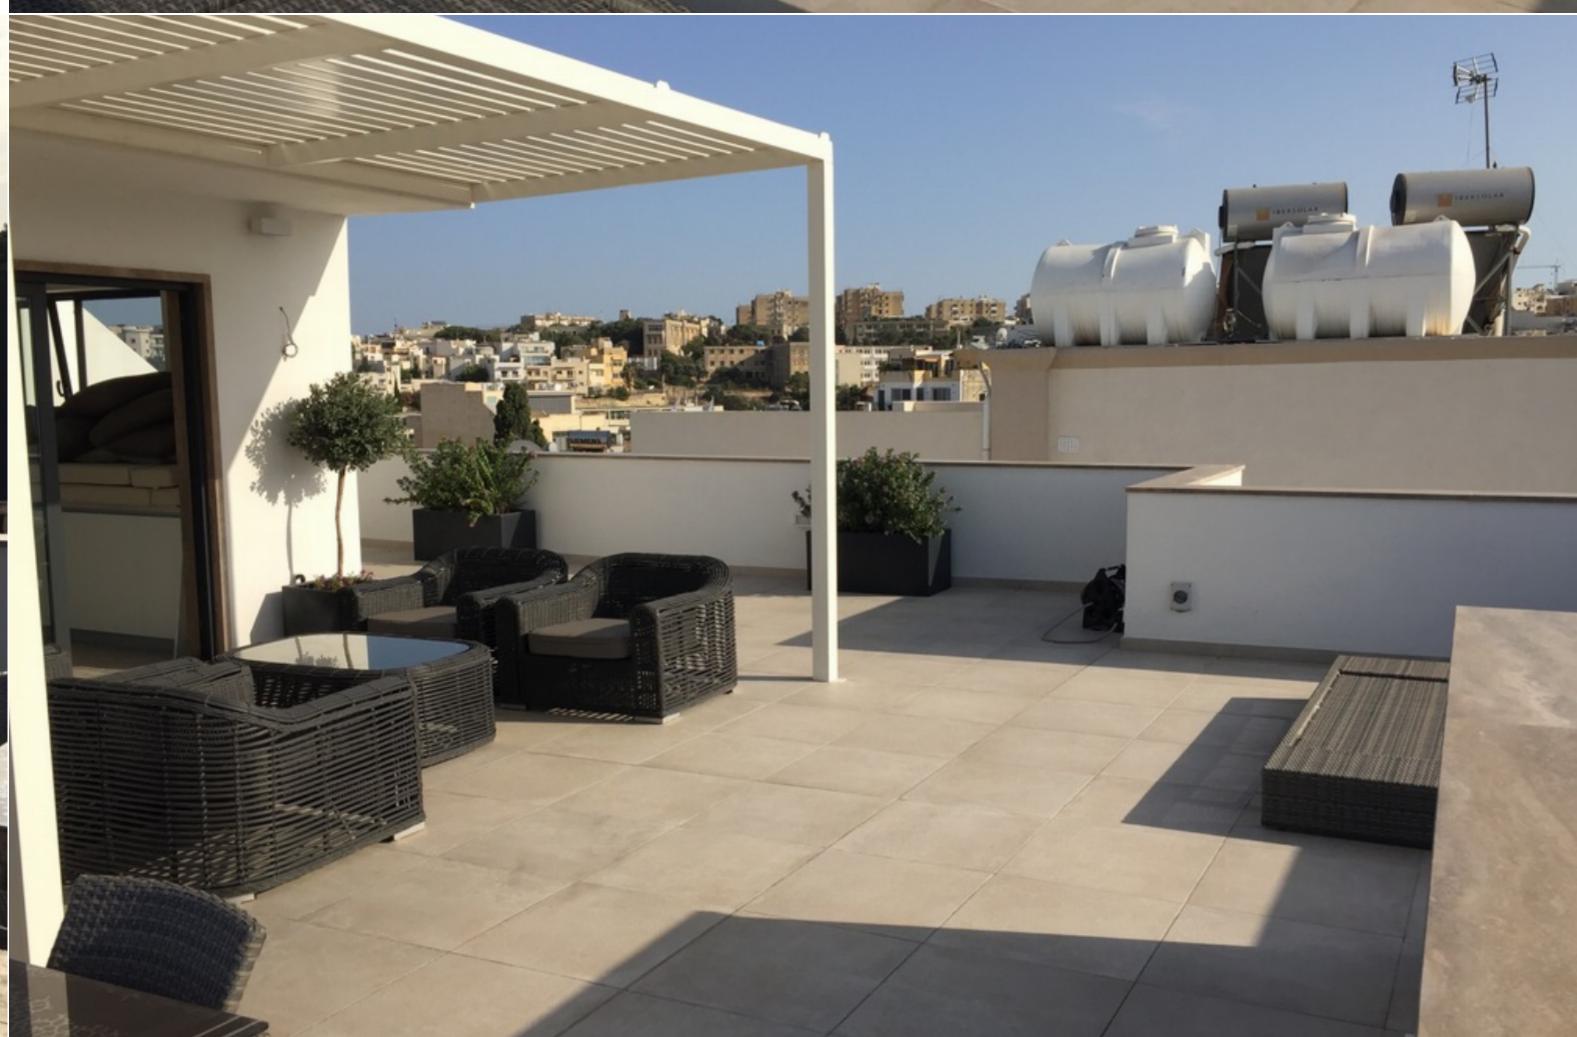

The Gardens - A luxurious 3 bedroom duplex PENTHOUSE in one of the best residential areas, within walking distance to Spinola Bay, with many restaurants and amenities close by. Bright accommodation comprises an open plan living/dining, kitchen/breakfast, 3 double bedrooms (main with ensuite), main bathroom, guest cloakroom, laundry room and a very spacious roof terrace which is ideal for outside entertaining. Complementing this property is an 1 interconnected car space.