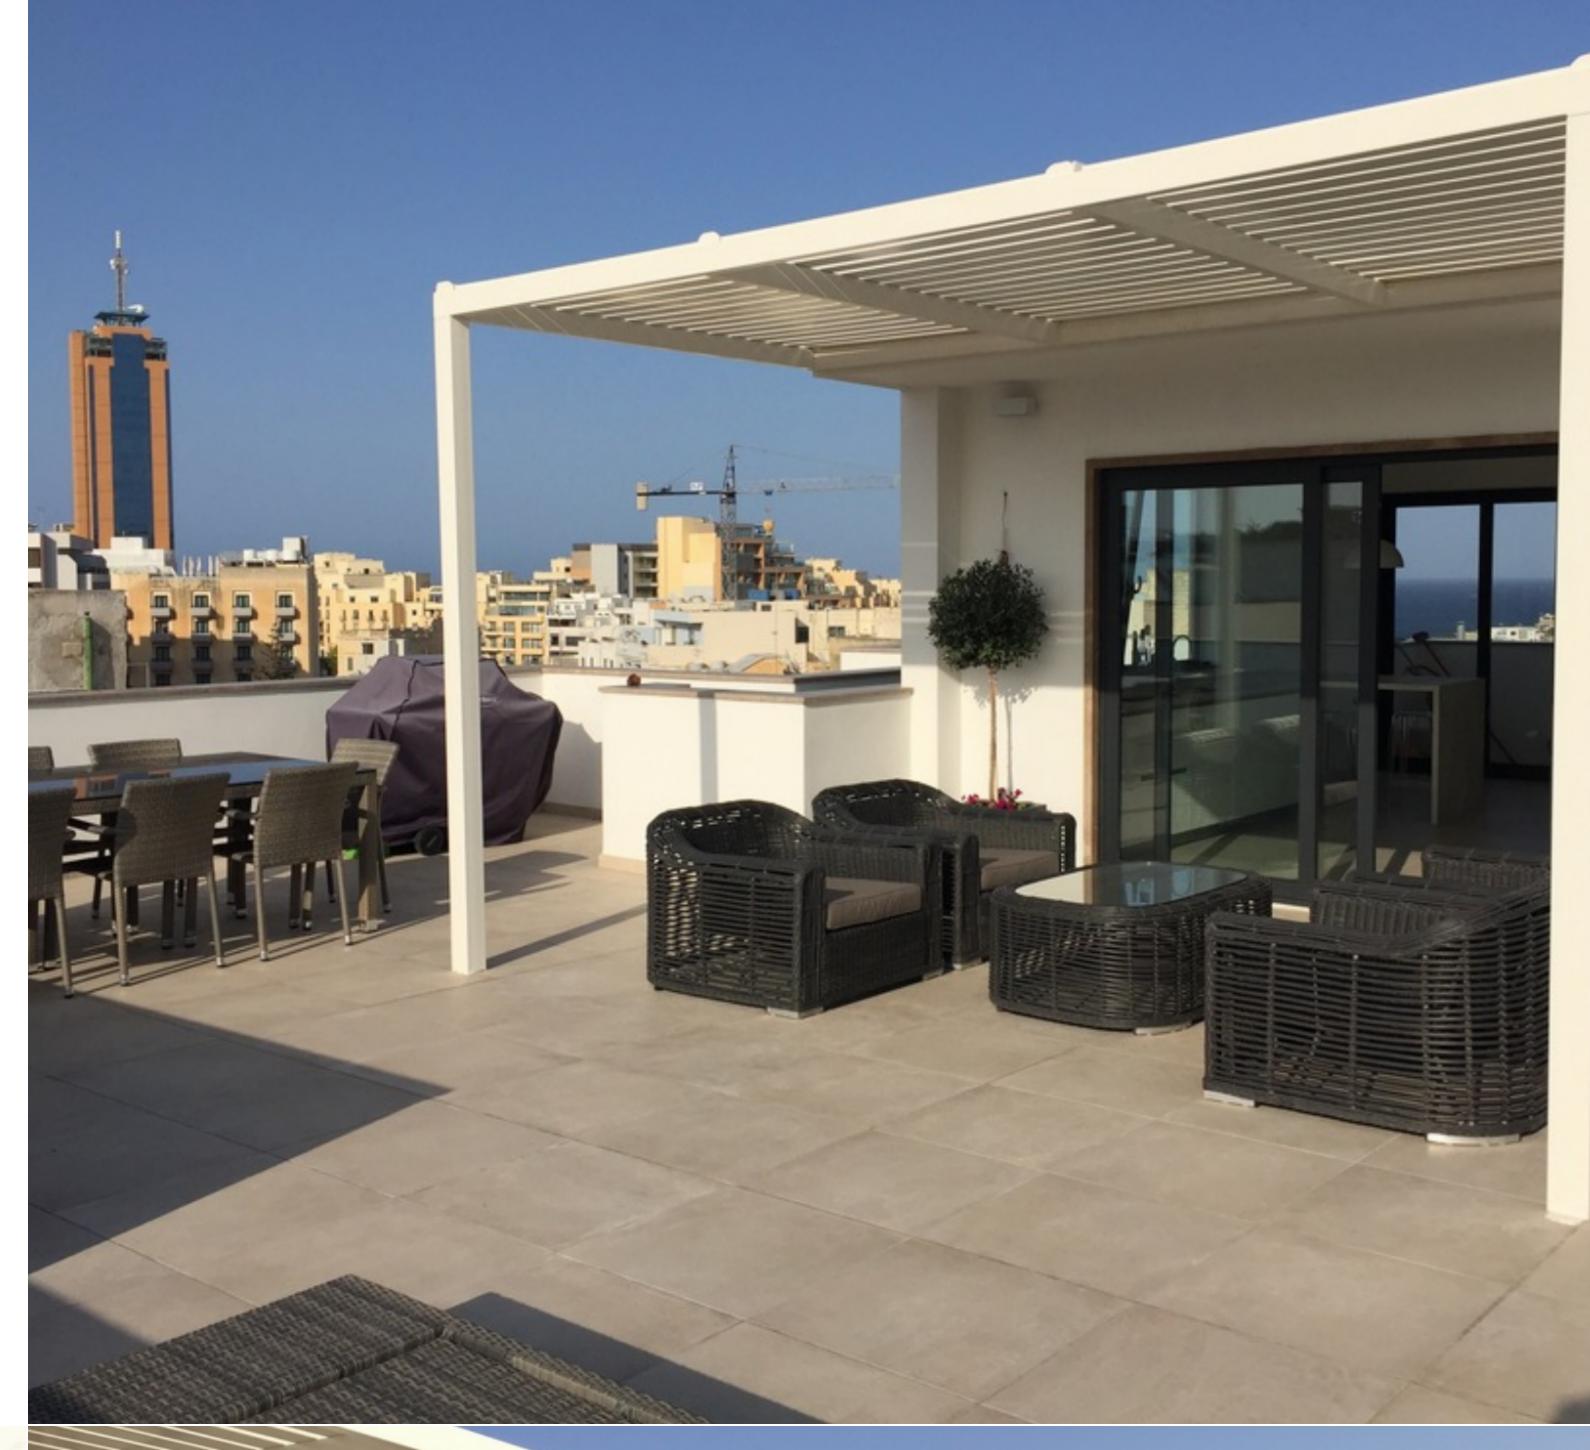

The Gardens - A luxurious 3 bedroom duplex PENTHOUSE in one of the best residential areas, within walking distance to Spinola Bay, with many restaurants and amenities close by. Bright accommodation comprises an open plan living/dining, kitchen/breakfast, 3 double bedrooms (main with ensuite), main bathroom, guest cloakroom, laundry room and a very spacious roof terrace which is ideal for outside entertaining. Complementing this property is an 1 interconnected car space.