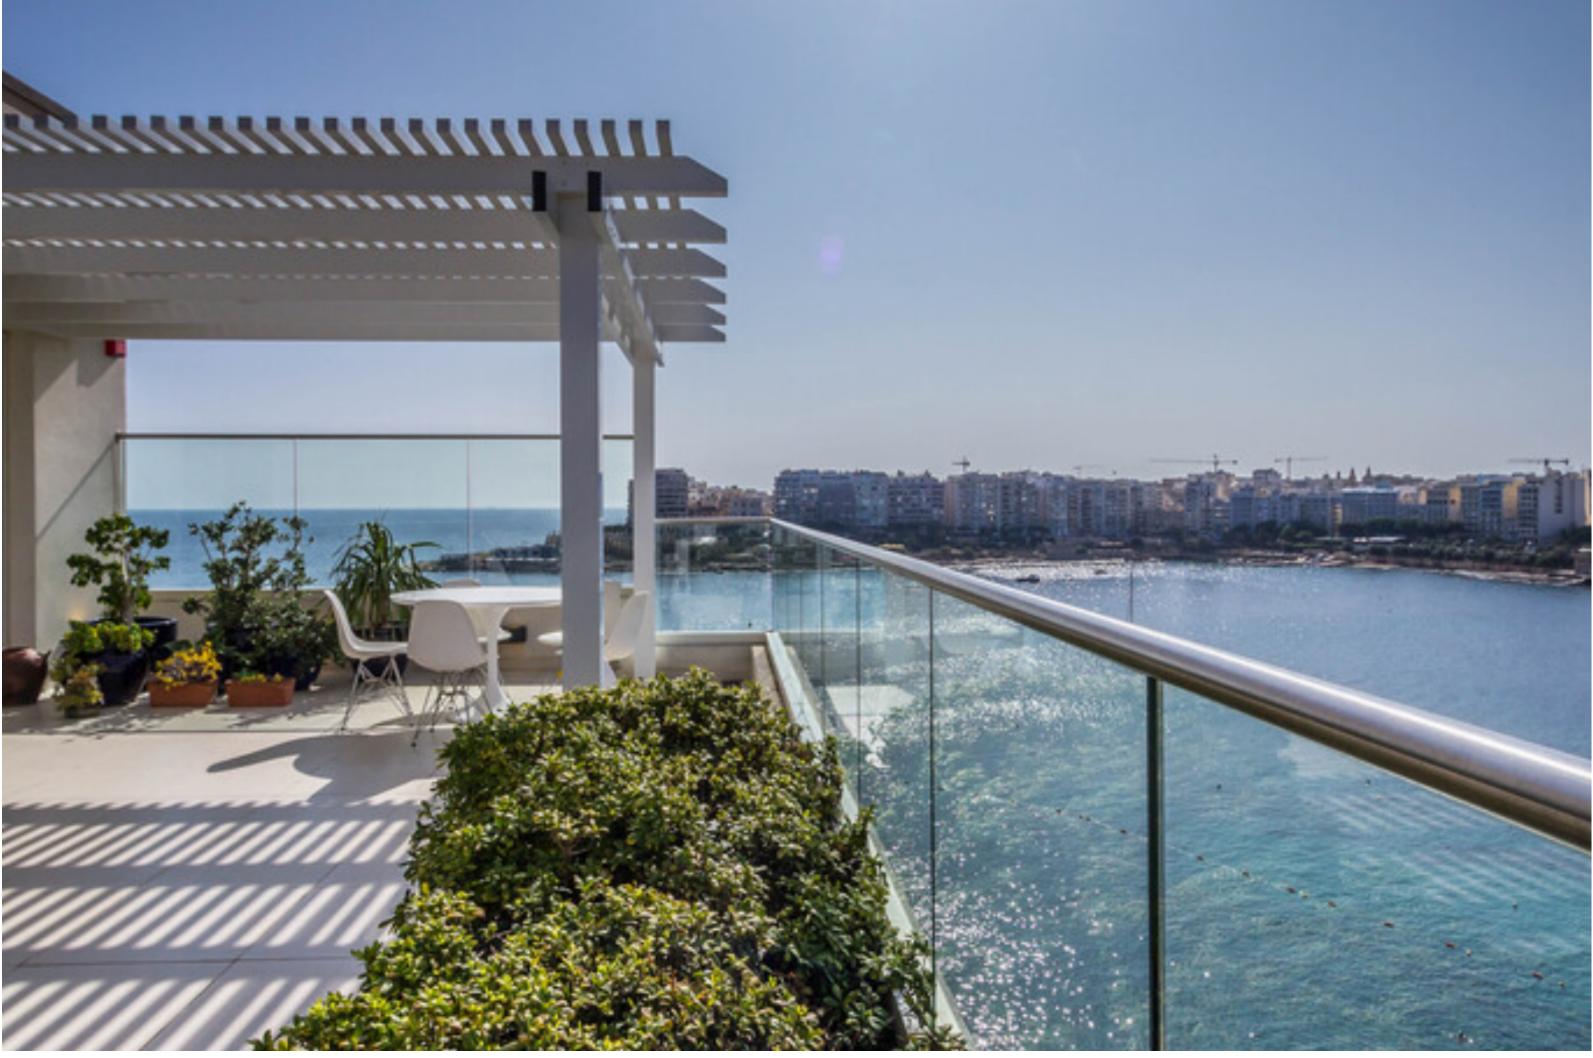

Sole Agency - This unique semi-detached seafront penthouse enjoying stunning views of Spinola Bay, the open seas and beyond. This property is within walking distance to Spinola Bay, some of the best eateries and Malta's entertainment hub. Accommodation layout comprises a welcoming entrance hall, large open plan living/dining area leading to a spacious terrace overlooking Spinola Bay and the unobstructed open sea view ideal for outside dining and entertaining, kitchen/breakfast room, 3 bedrooms (main with en-suite facilities), main bathroom, utility room and a large back terrace. Complementing this amazing property is a large street level 1 car lock-up garage.