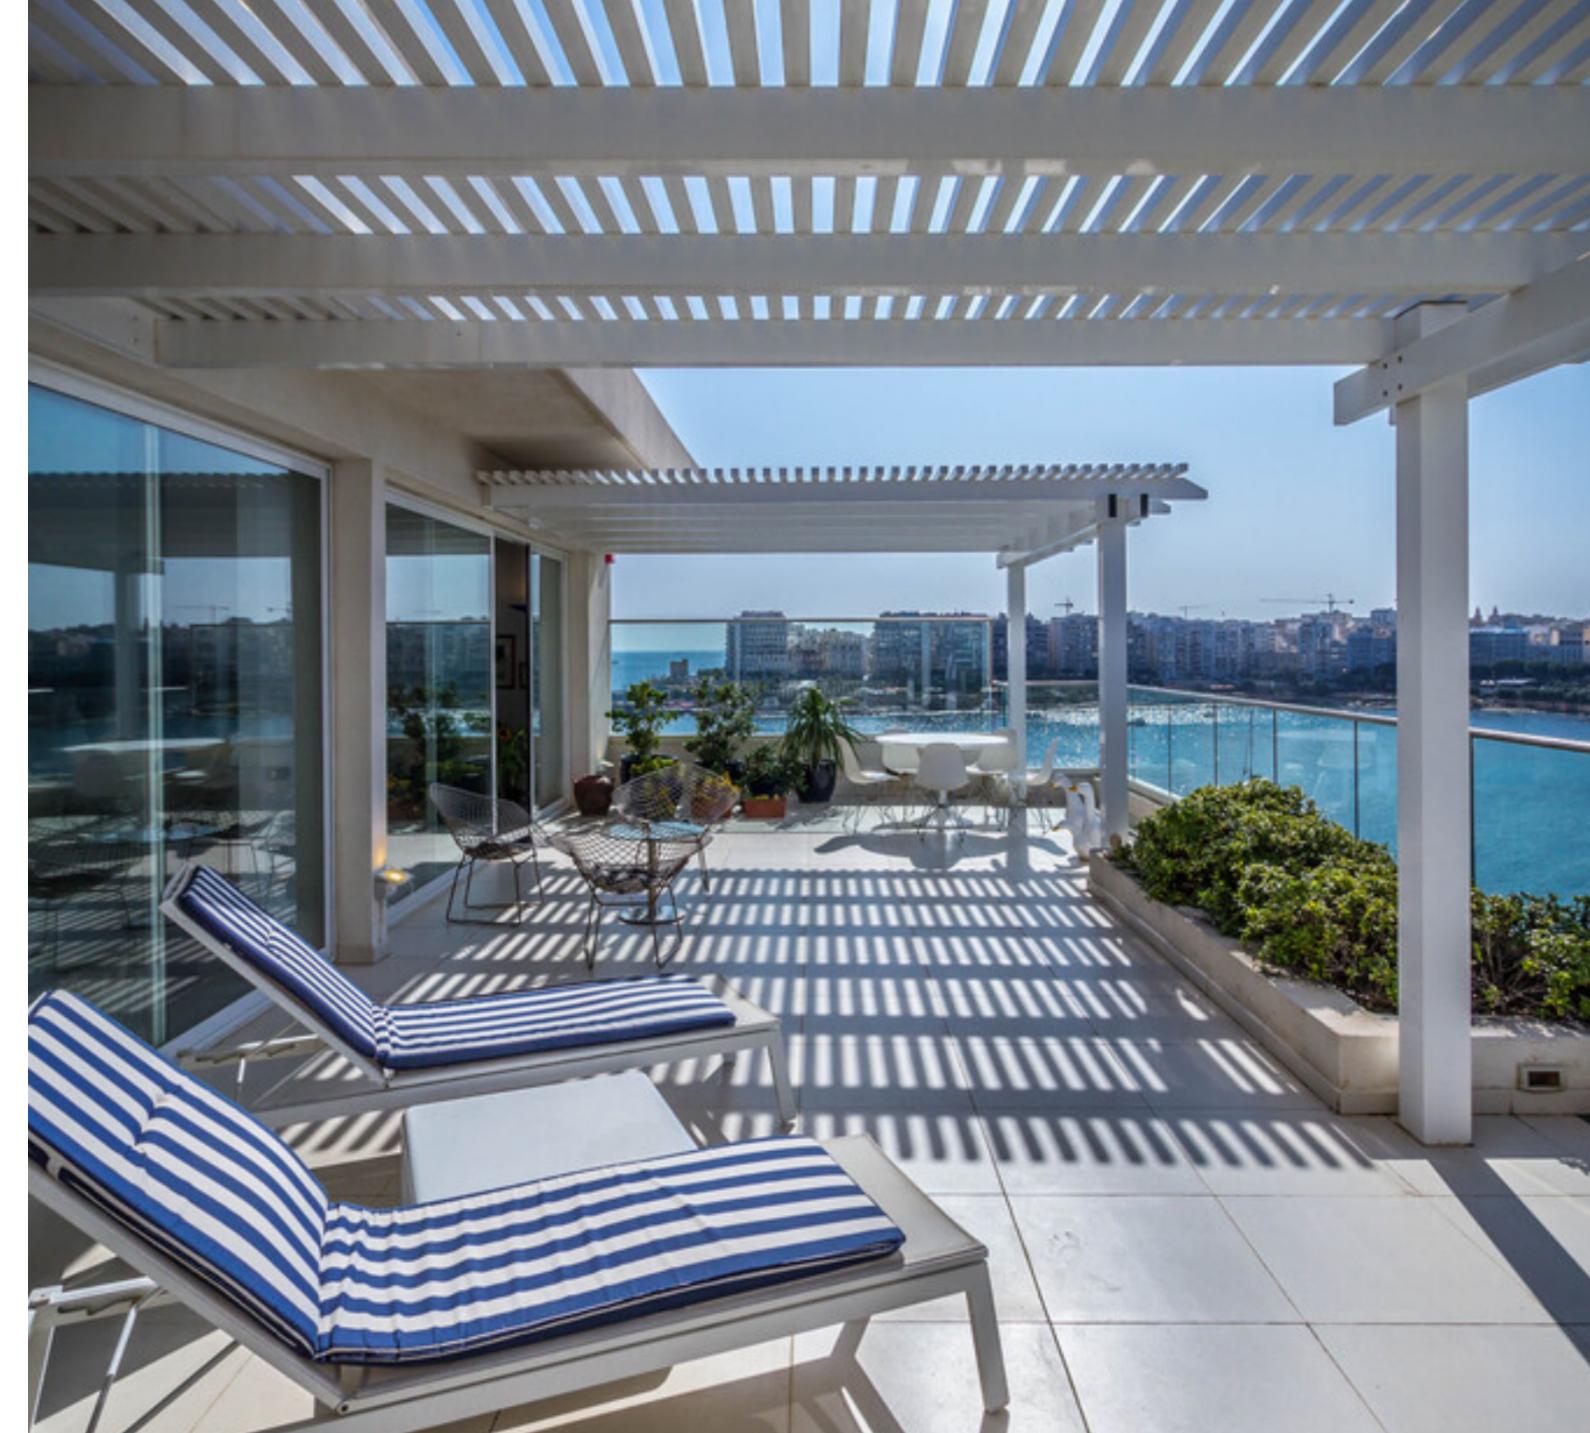

Sole Agency - This unique semi-detached seafront penthouse enjoying stunning views of Spinola Bay, the open seas and beyond. This property is within walking distance to Spinola Bay, some of the best eateries and Malta's entertainment hub. Accommodation layout comprises a welcoming entrance hall, large open plan living/dining area leading to a spacious terrace overlooking Spinola Bay and the unobstructed open sea view ideal for outside dining and entertaining, kitchen/breakfast room, 3 bedrooms (main with en-suite facilities), main bathroom, utility room and a large back terrace. Complementing this amazing property is a large street level 1 car lock-up garage.