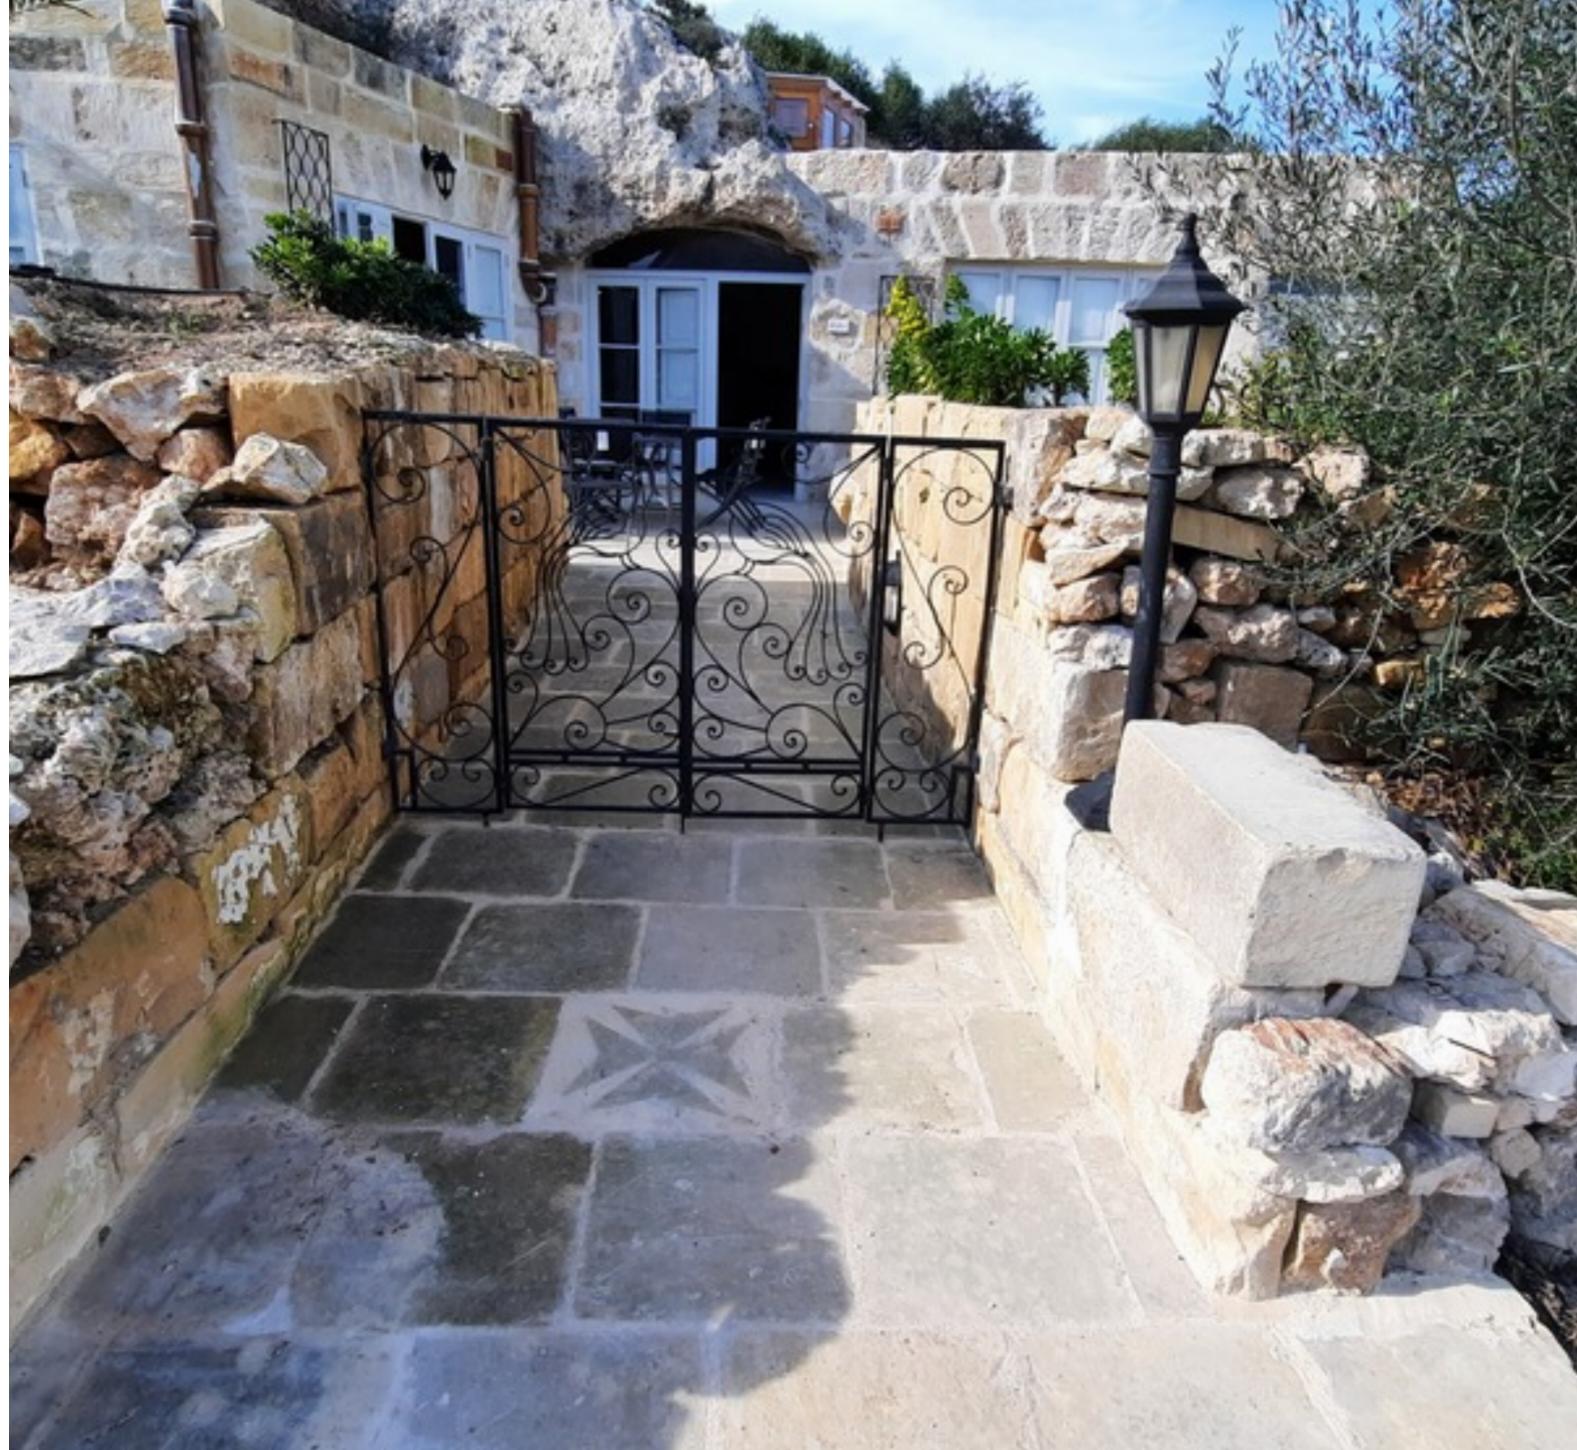

This newly, renovated cave dwelling, found in a much-sought area in the limits of San Martin. Layout consists of living dining area, separate and fully equipped kitchen, Air conditioning, bathroom and bedroom with en suite on ground level. On the mezzanine, one can have another bed or the option to have a study, which leads onto a good size terrace with breath taking views. Complementing this property is a 1 car reserved space.