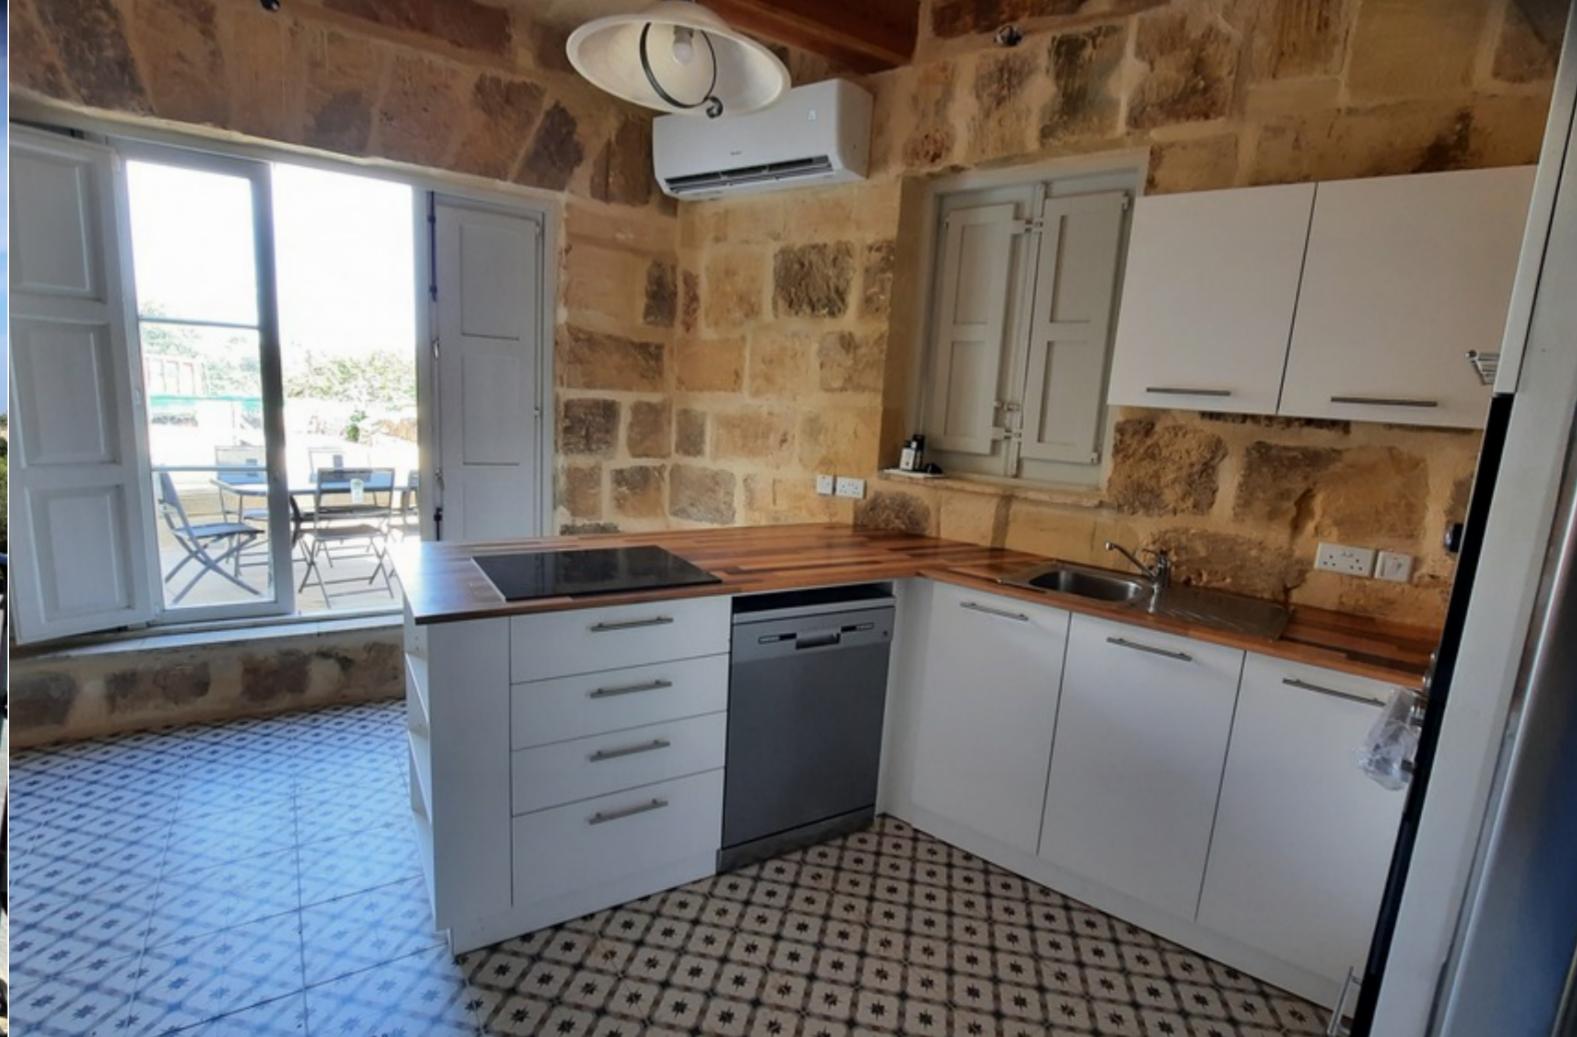

This newly, renovated cave dwelling, found in a much-sought area in the limits of San Martin. Layout consists of living dining area, separate and fully equipped kitchen, Air conditioning, bathroom and bedroom with en suite on ground level. On the mezzanine, one can have another bed or the option to have a study, which leads onto a good size terrace with breath taking views. Complementing this property is a 1 car reserved space.