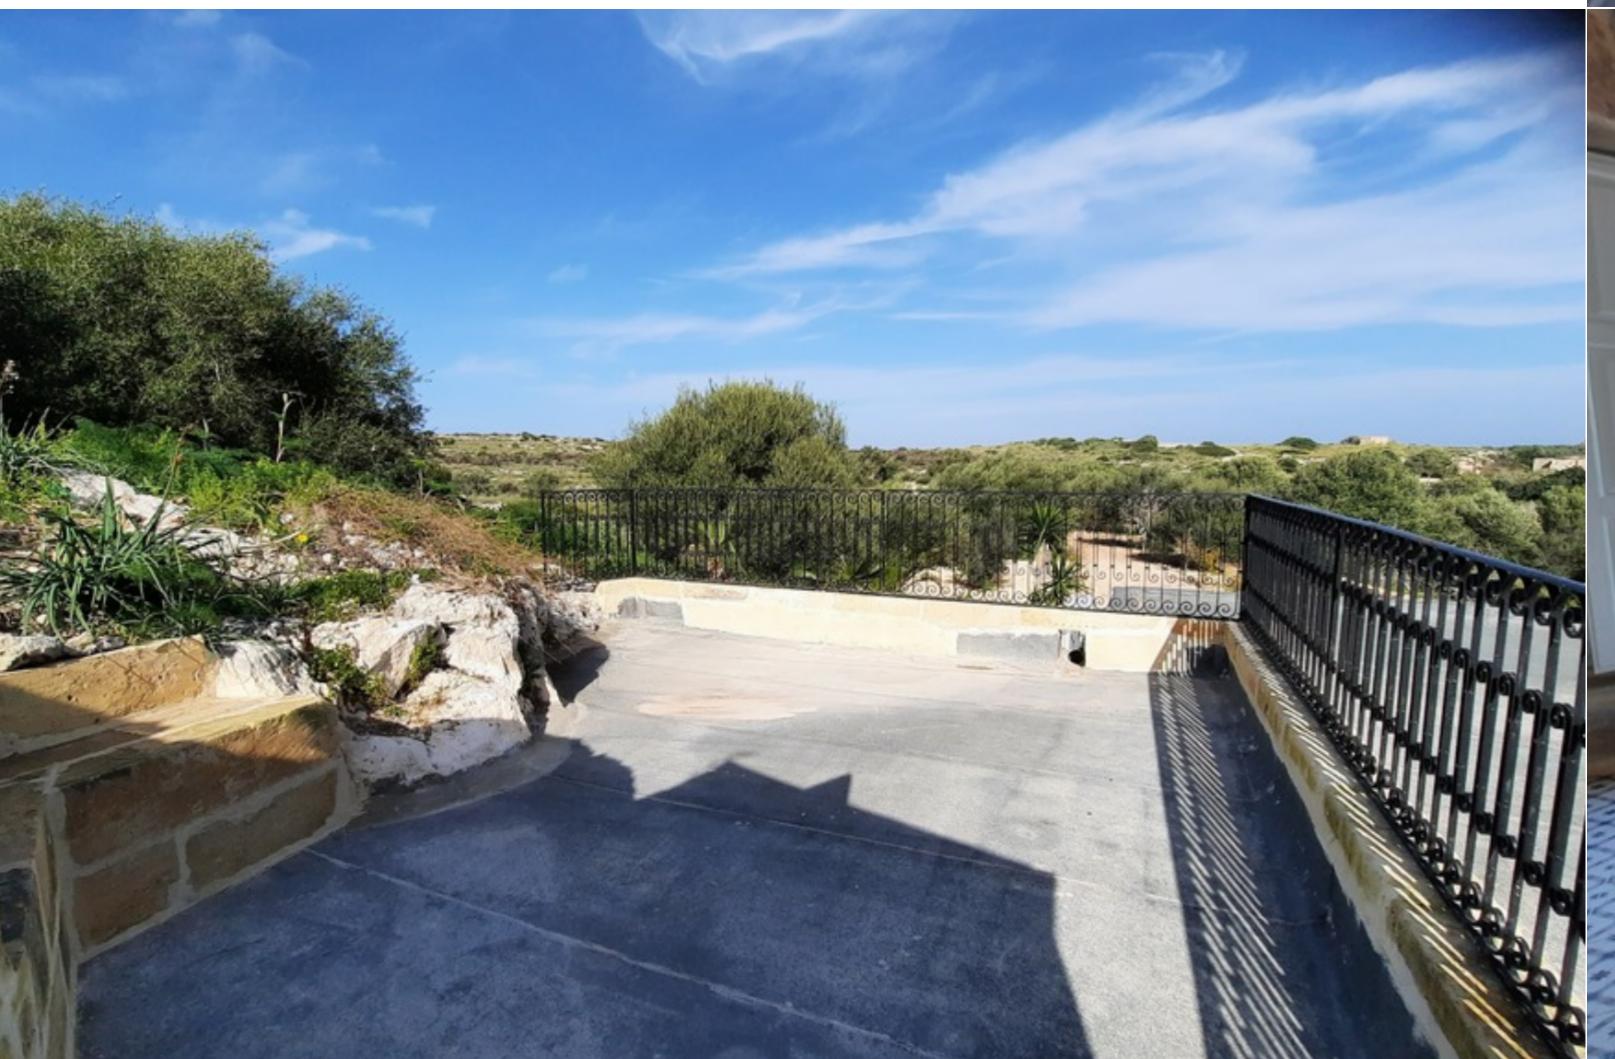

This newly, renovated cave dwelling, found in a much-sought area in the limits of San Martin. Layout consists of living dining area, separate and fully equipped kitchen, Air conditioning, bathroom and bedroom with en suite on ground level. On the mezzanine, one can have another bed or the option to have a study, which leads onto a good size terrace with breath taking views. Complementing this property is a 1 car reserved space.