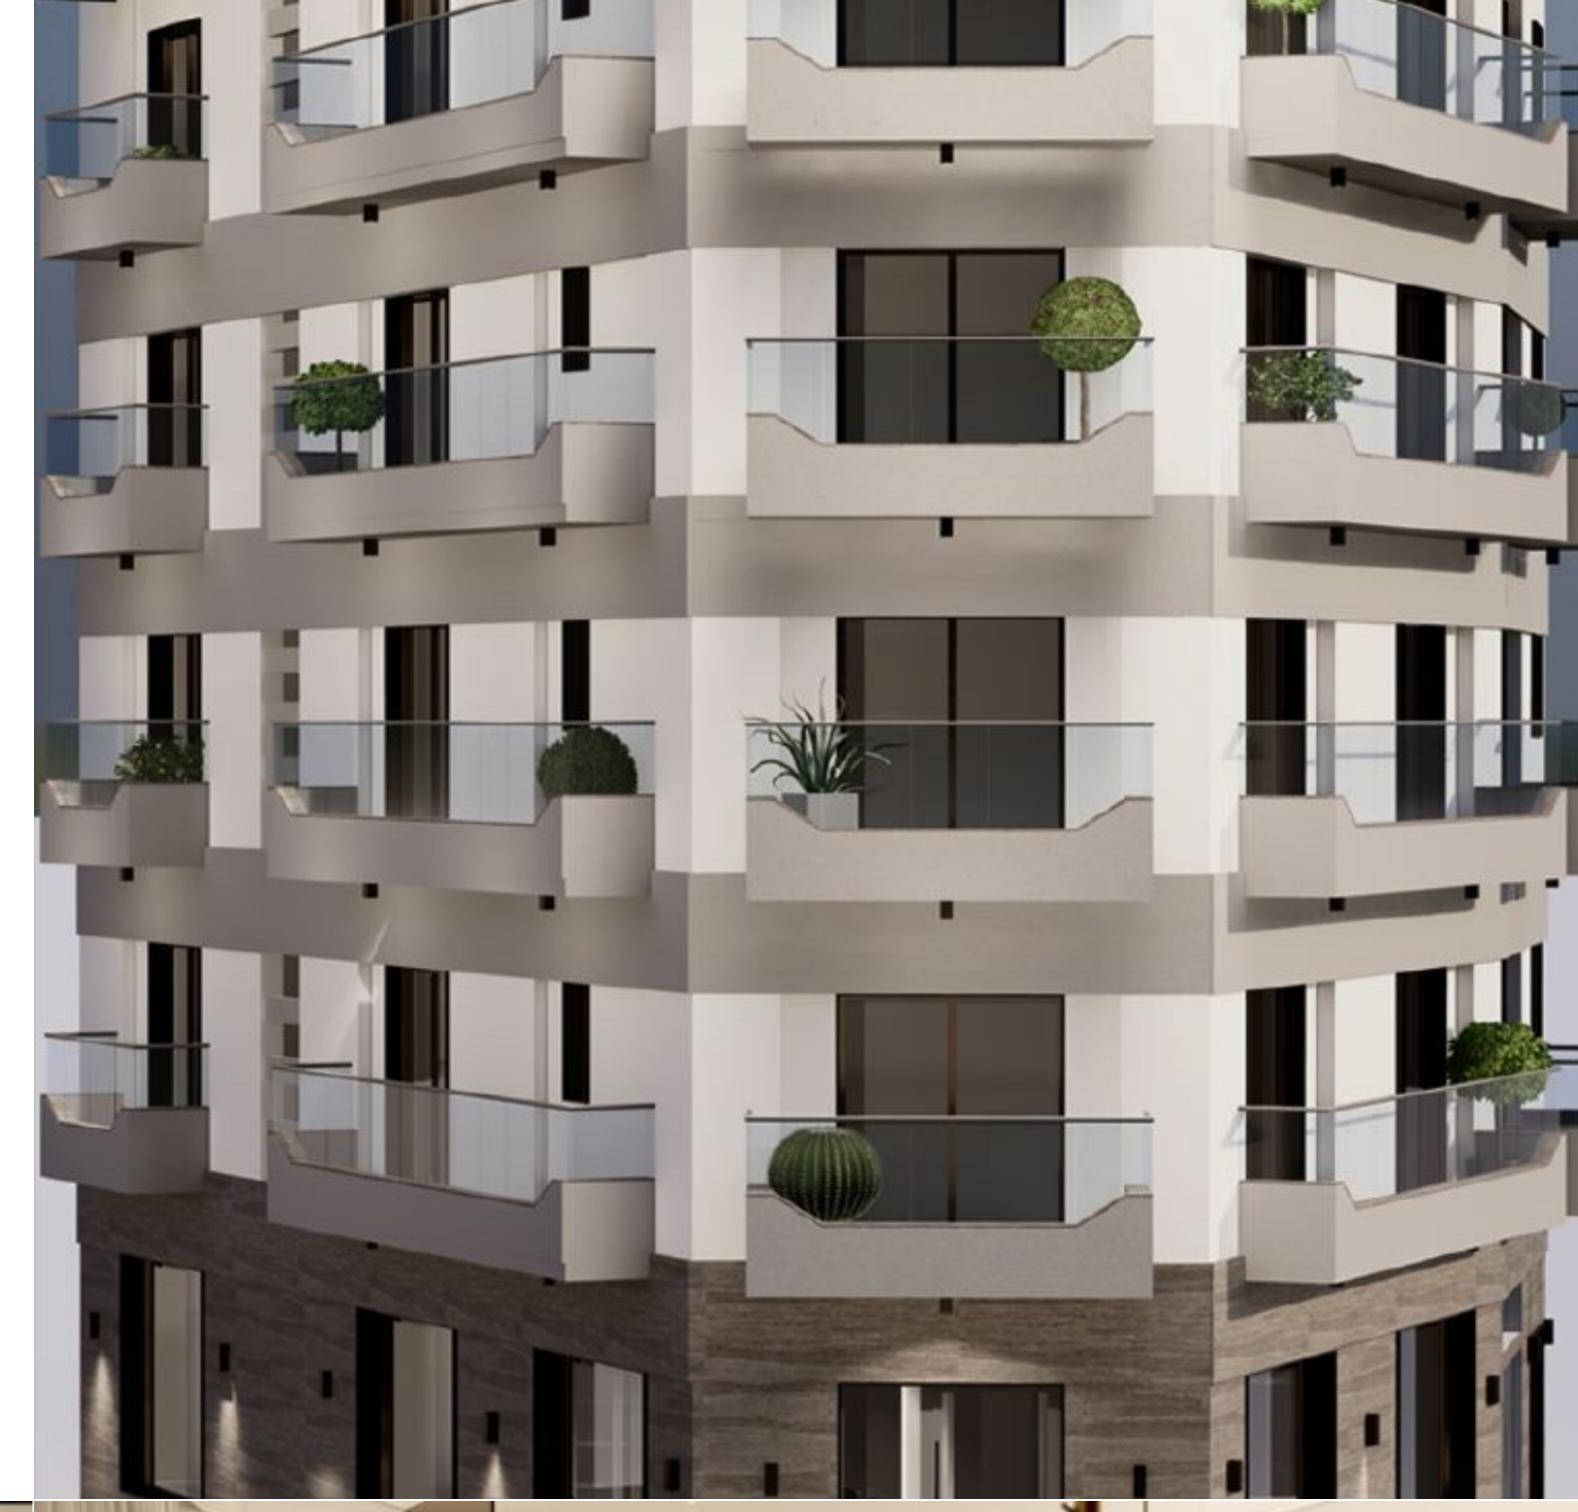

## ST PAULS BAY, FINISHED DUPLEX PENTHOUSE

€ 375,000

REF NO: 005179

2 Bathrooms

4 Area (sq mtrs): 182.00

An opportunity to acquire a corner duplex PENTHOUSE forming part of a new development located in a good area of St. Paul's Bay. Accommodation layout on the lower level comprises 2 bedrooms and a main bathroom, the upper level comprises an open plan living/kitchen/dining area leading to a large terrace ideal for outdoor dining and entertaining. Property is to be sold highly finished excluding bathrooms and internal doors.