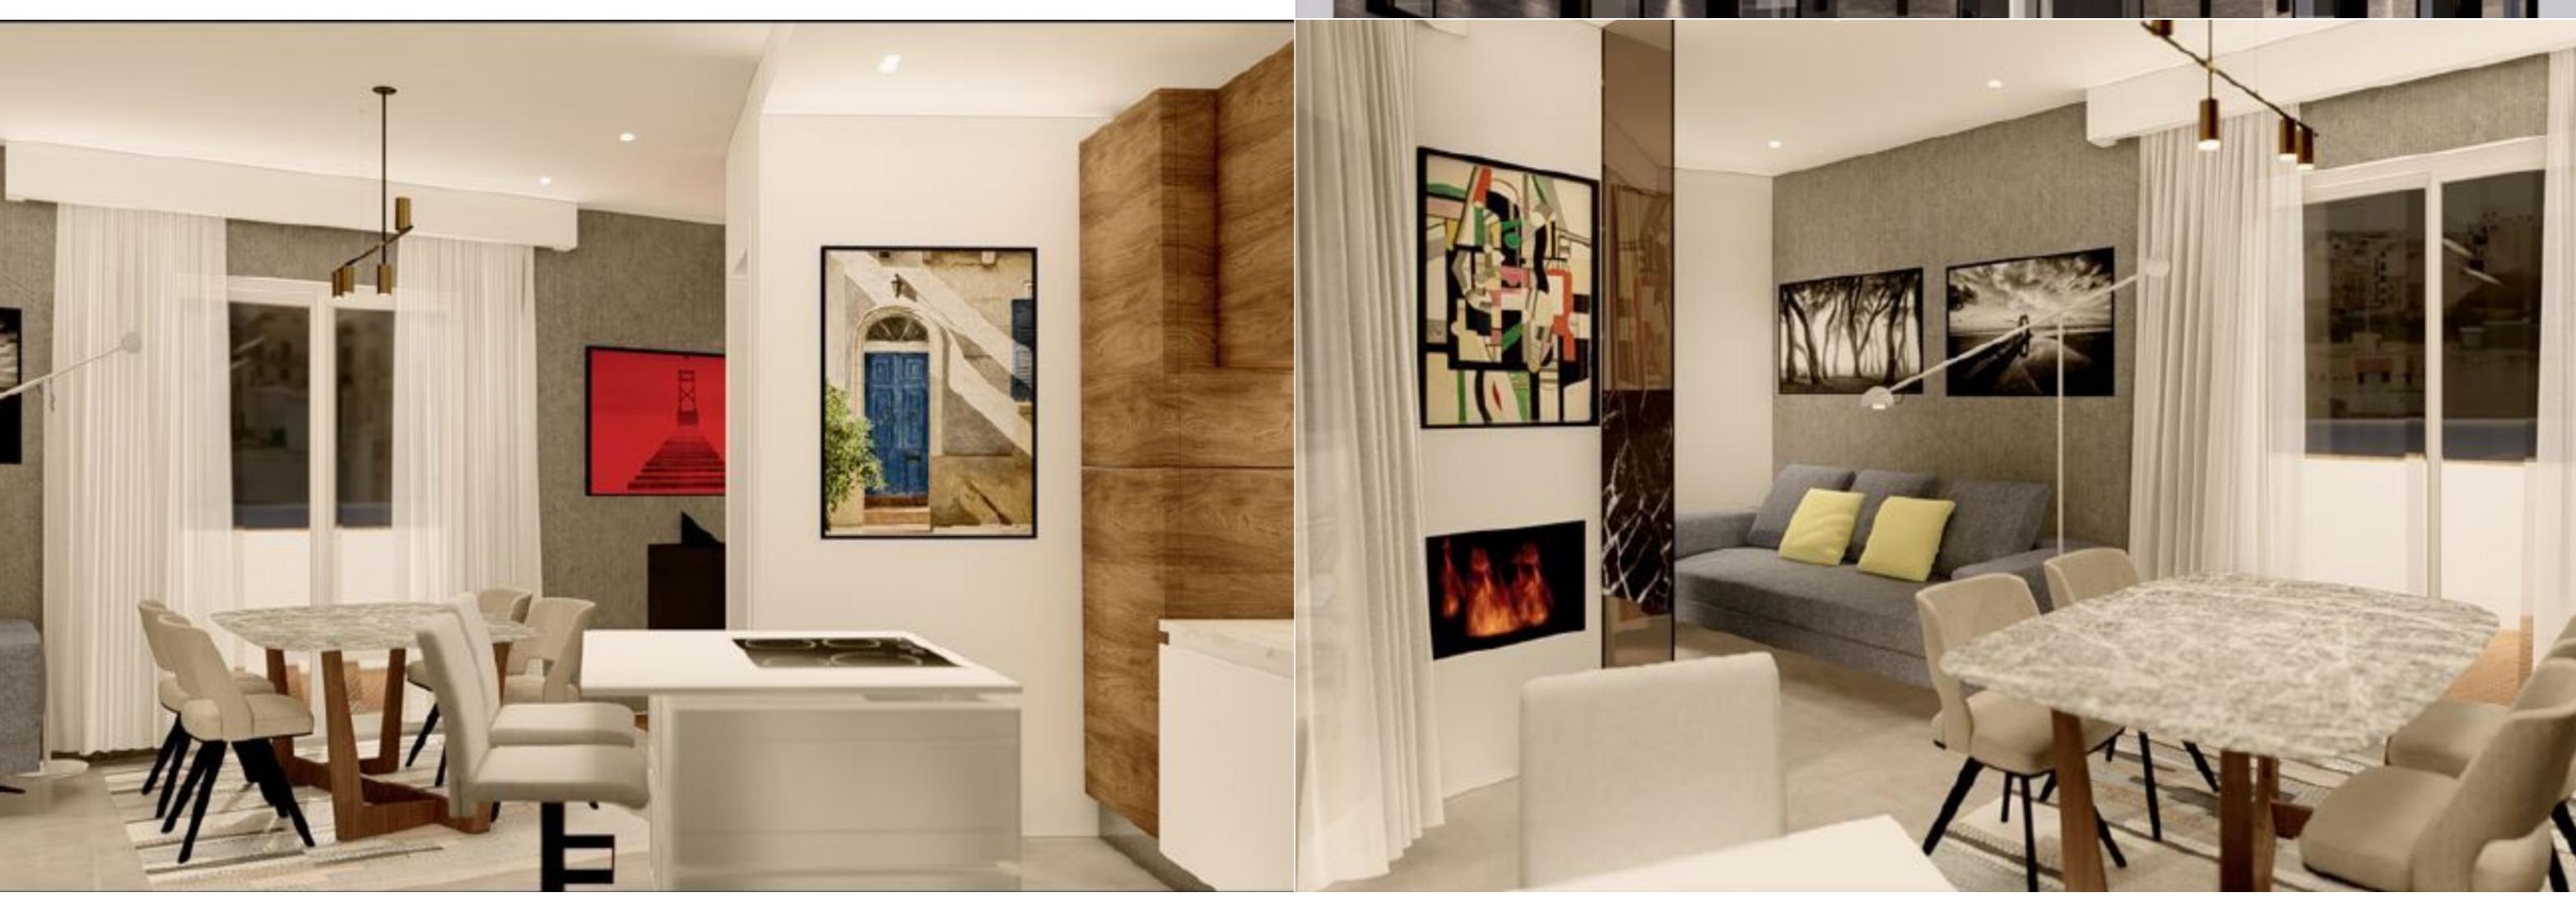

## ST PAULS BAY, FINISHED DUPLEX PENTHOUSE

€ 375,000

REF NO: 005179

2 Bathrooms

4 Area (sq mtrs): 182.00

An opportunity to acquire a corner duplex PENTHOUSE forming part of a new development located in a good area of St. Paul's Bay. Accommodation layout on the lower level comprises 2 bedrooms and a main bathroom, the upper level comprises an open plan living/kitchen/dining area leading to a large terrace ideal for outdoor dining and entertaining. Property is to be sold highly finished excluding bathrooms and internal doors.