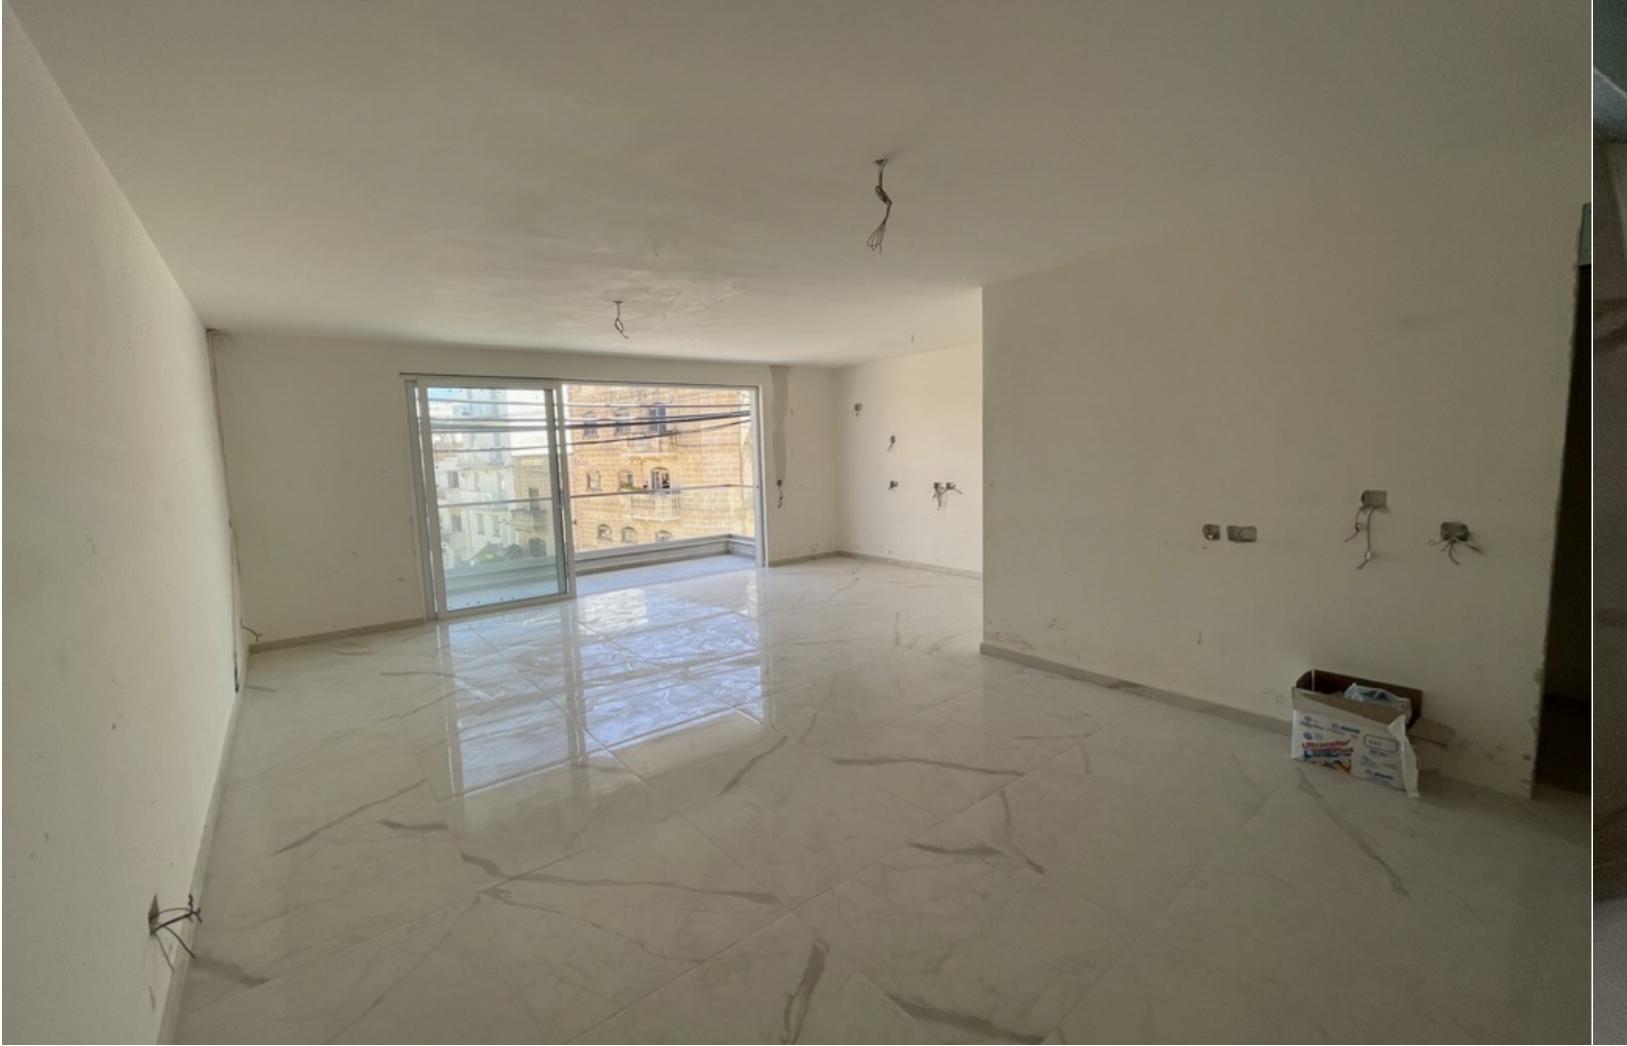

日 3 Bedrooms

2 Bathrooms

4 Area (sq mtrs): 126.00

Finished elevated ground floor APARTMENT measuring approx. 126 sqm, forming part of a brand new, modern, residential development of only 5 units, being sold fully finished to high standards, including internal doors and bathrooms. Accommodation layout comprises a bright, open-plan kitchen/living/dining, 3 bedrooms (main with en-suite), main bathroom, utility room and a back yard. This apartment is also ideal as a rental investment and offers the possibility of an optional garage.