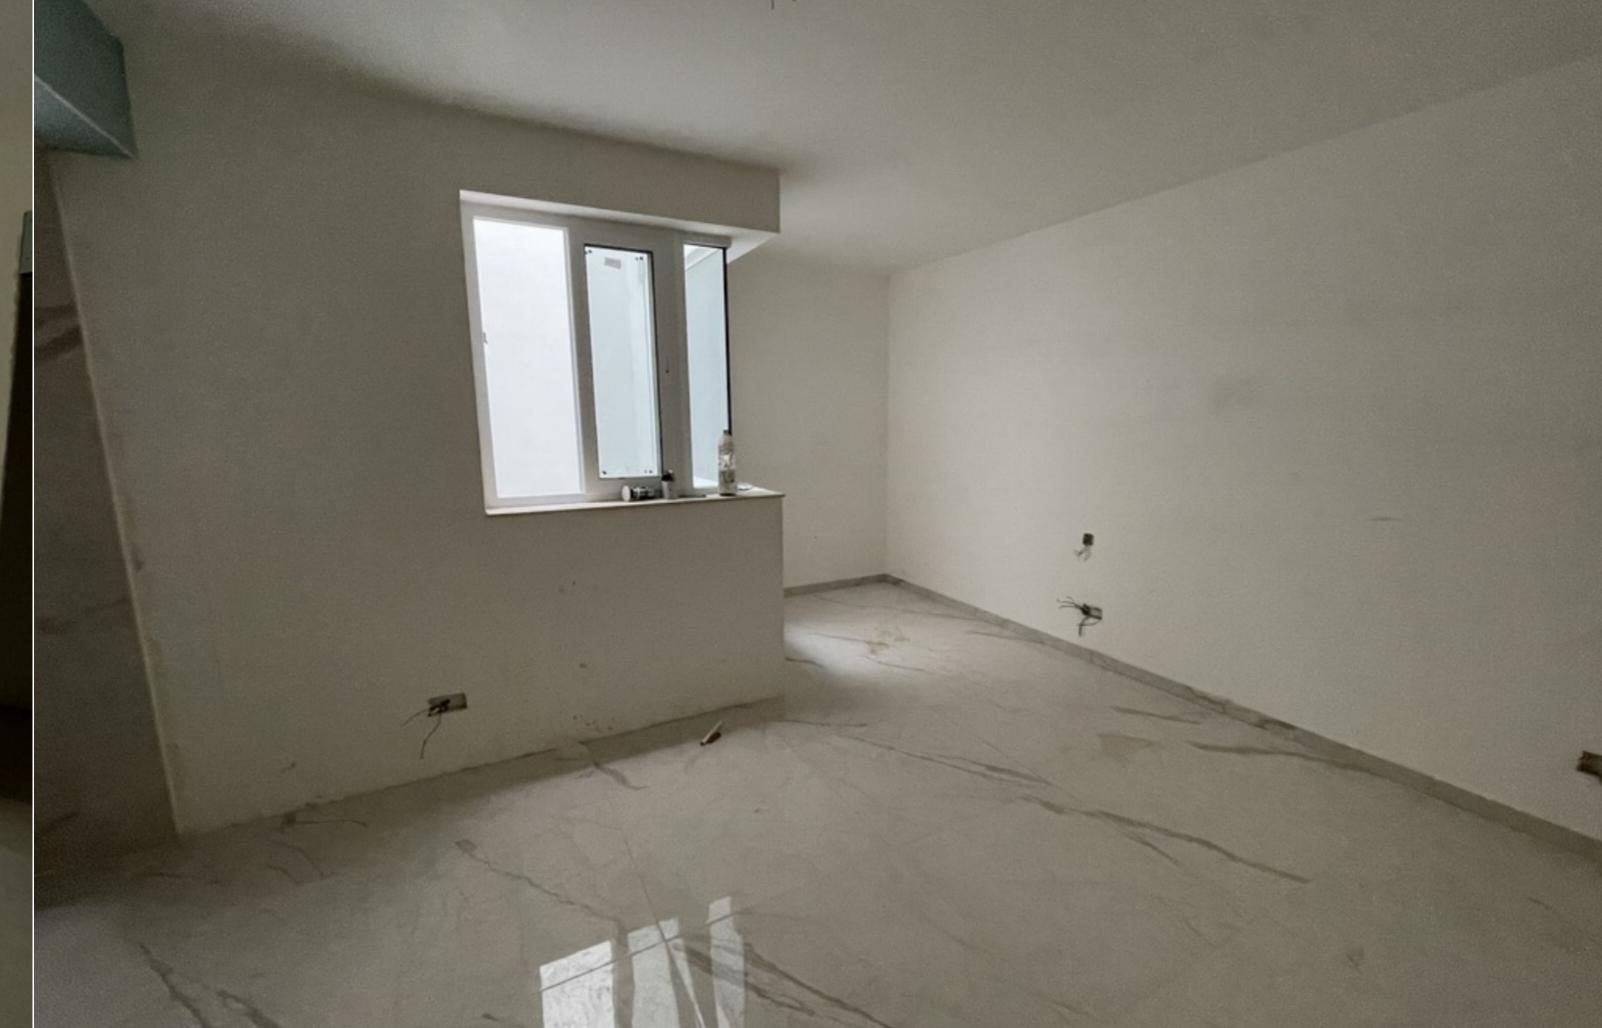

日 3 Bedrooms

2 Bathrooms

4 Area (sq mtrs): 126.00

Finished elevated ground floor APARTMENT measuring approx. 126 sqm, forming part of a brand new, modern, residential development of only 5 units, being sold fully finished to high standards, including internal doors and bathrooms. Accommodation layout comprises a bright, open-plan kitchen/living/dining, 3 bedrooms (main with en-suite), main bathroom, utility room and a back yard. This apartment is also ideal as a rental investment and offers the possibility of an optional garage.