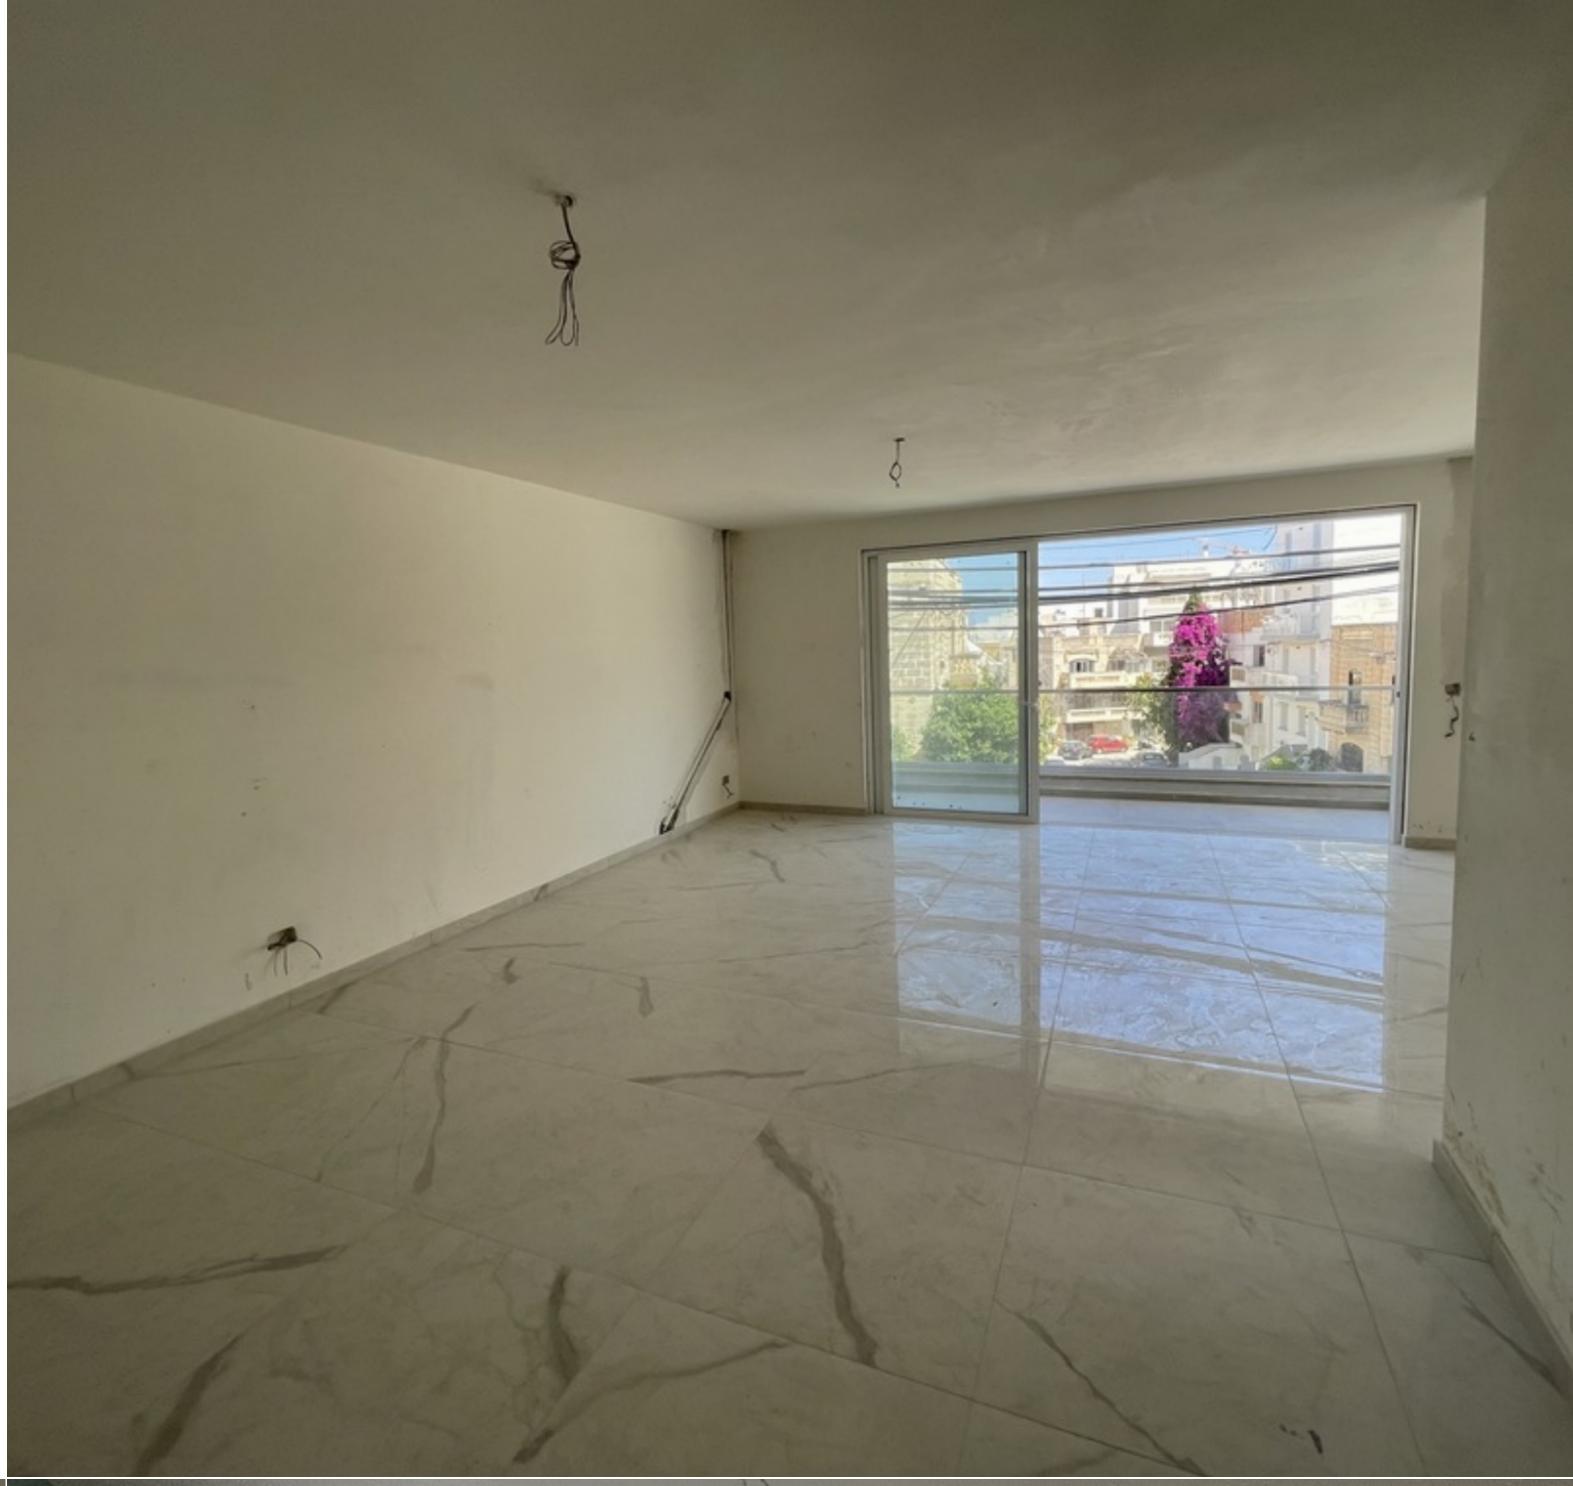

日 3 Bedrooms

2 Bathrooms

4 Area (sq mtrs): 126.00

Finished elevated ground floor APARTMENT measuring approx. 126 sqm, forming part of a brand new, modern, residential development of only 5 units, being sold fully finished to high standards, including internal doors and bathrooms. Accommodation layout comprises a bright, open-plan kitchen/living/dining, 3 bedrooms (main with en-suite), main bathroom, utility room and a back yard. This apartment is also ideal as a rental investment and offers the possibility of an optional garage.