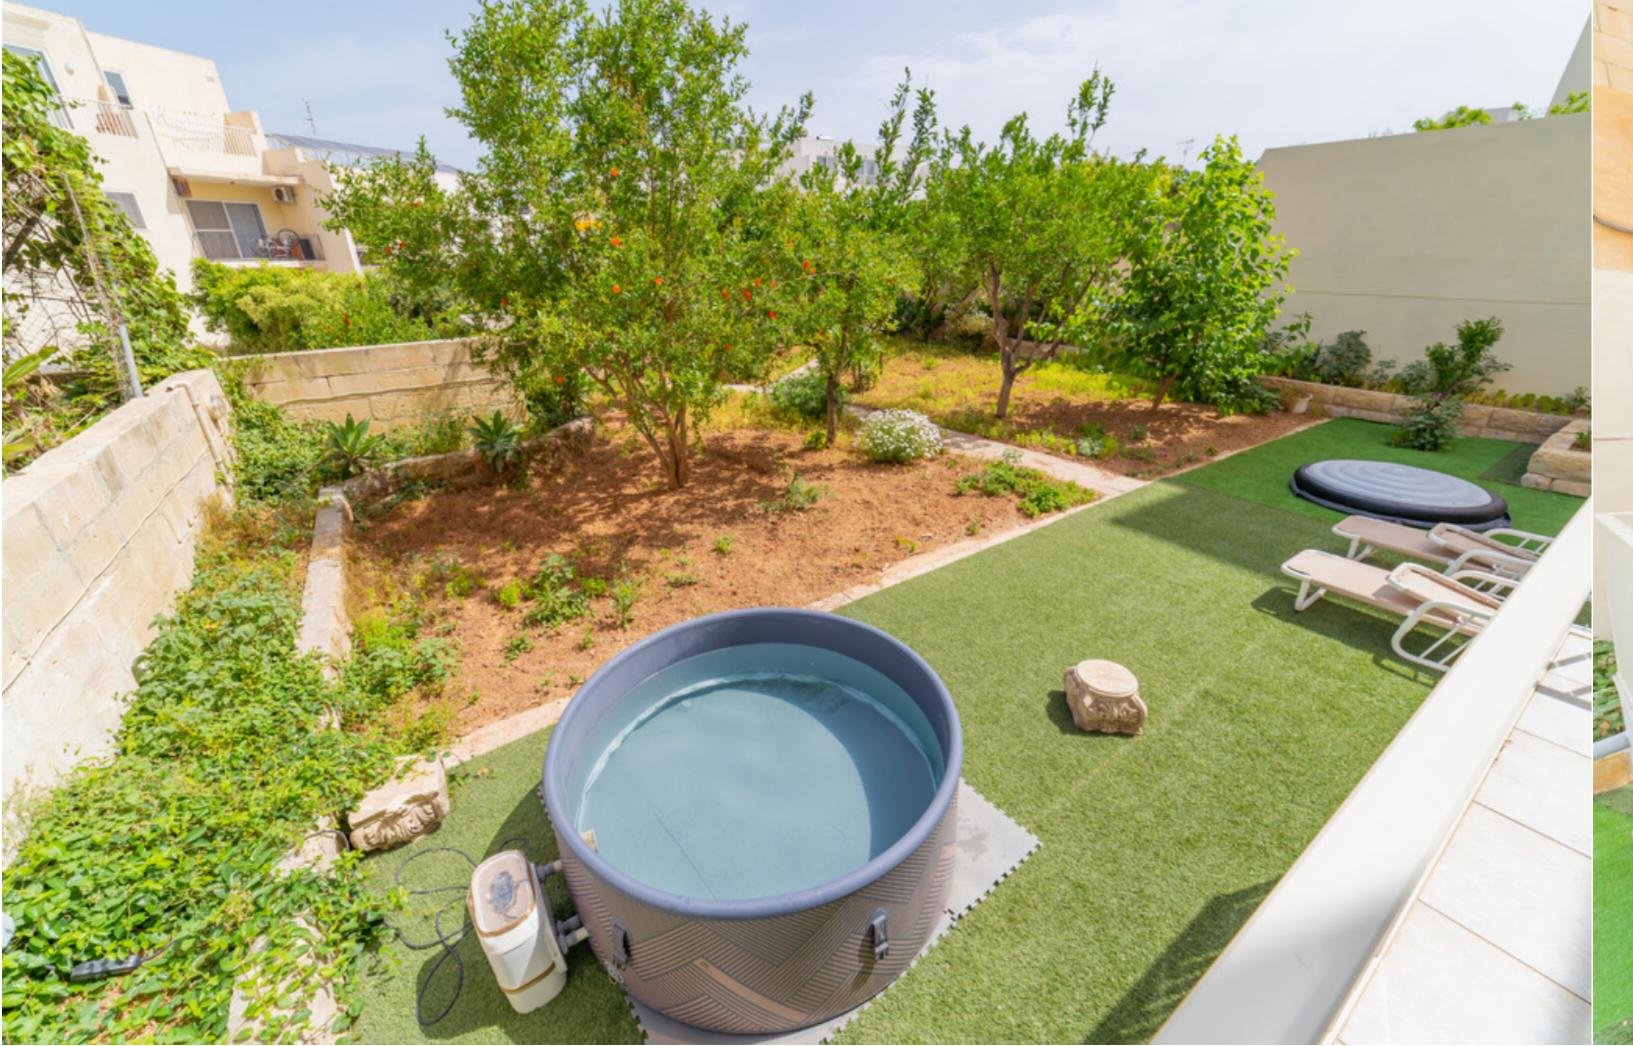

## SWIEQI, FURNISHED APARTMENT

€ 2,500 Monthly

REF NO: 003538

1 Bathroom

A modern APARTMENT located in a very central area within walking distance to Paceville and close to all daily amenities. Accommodation layout comprises a spacious living/kitchen/dining leading to a large garden ideal for outside lounging, dining and entertaining, 3 bedrooms (main with en-suite) and a guest bathroom.