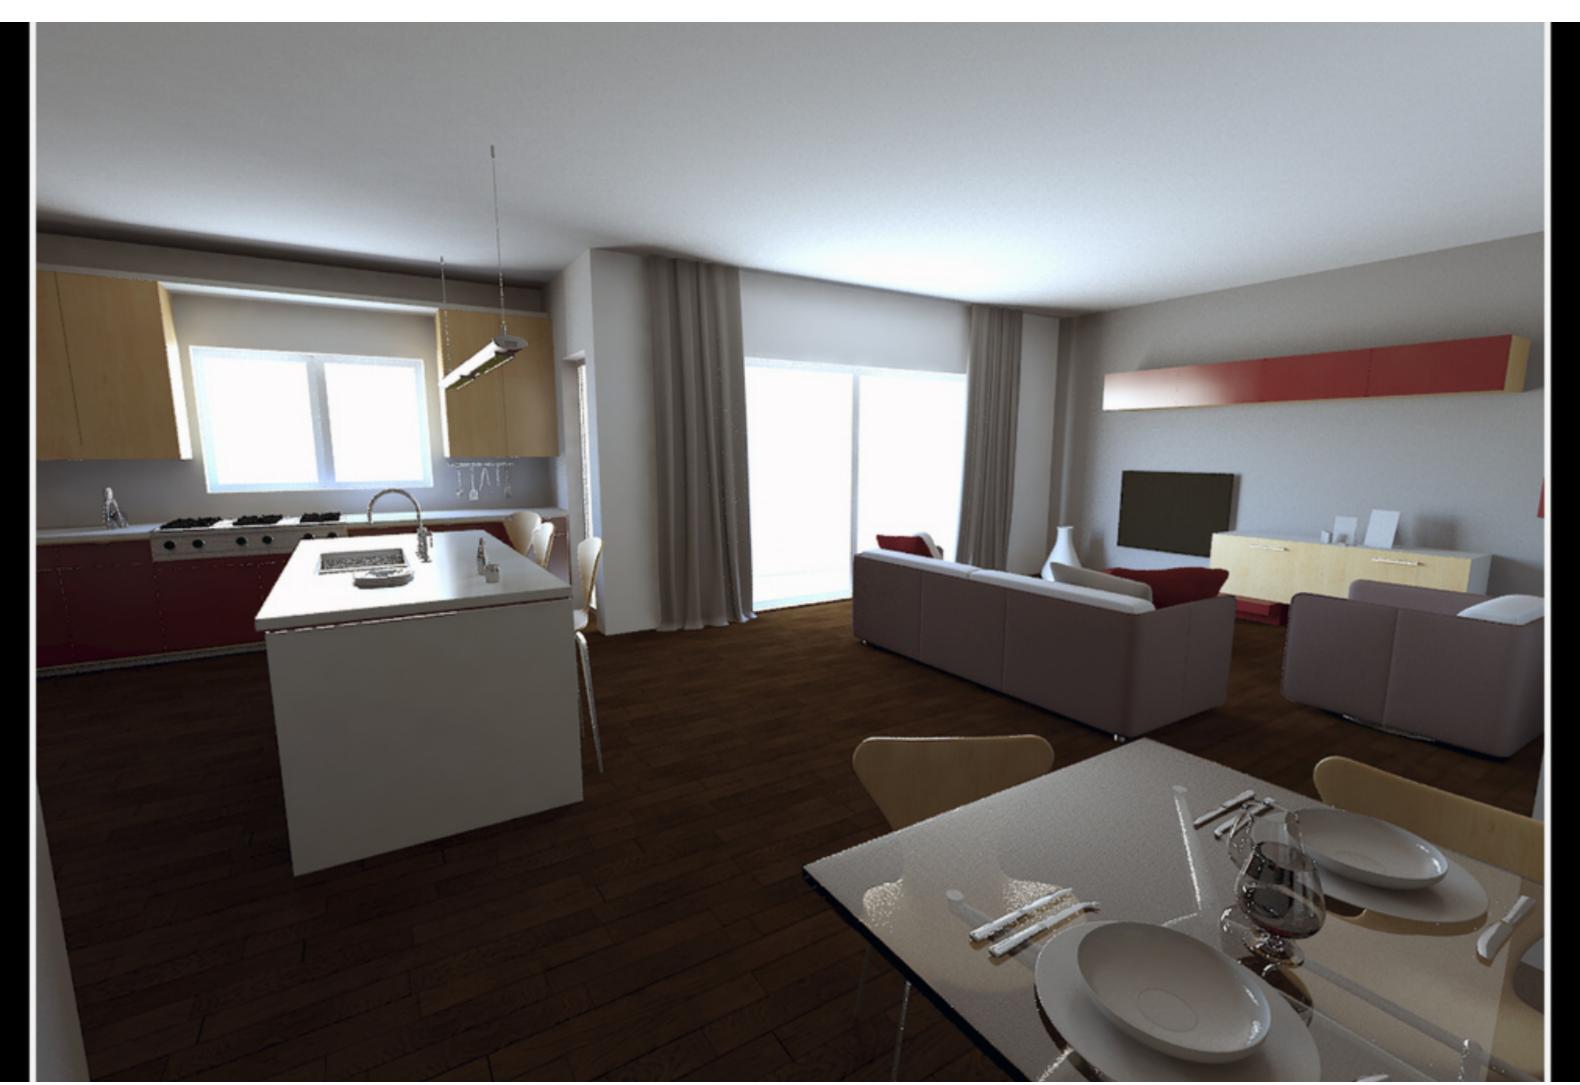

## SWIEQI, FINISHED ELEVATED MAISONETTE

€ 410,000

REF NO: 002153

3 Bedrooms

2 Bathrooms

7 Area (sq mtrs): 155.06

Currently under construction a modern MAISONETTE centrally located in a quiet residential area in Swieqi, close to shops, public transport and all amenities and a stone's throw away from the bustling Town of St.Julian's. Property layout consists of an open plan living/kitchen/dining room area, 3 bedrooms (master with en-suite facilities), main bathroom and a large yard. Property is being sold finished to high specifications excluding bathrooms and internal doors. Optional garage space/lock-up are also available. Completion date October 2019.