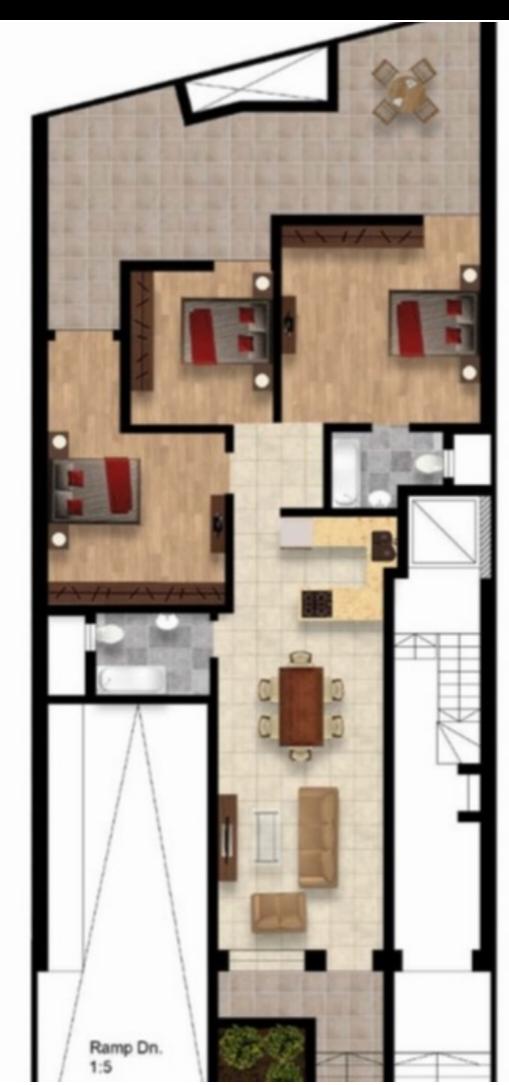

## PROPOSED GROUND FLOOR Maisonette 1 Internal: 114.51 sqm

EXTERNAL: 40.55 SQM

TOTAL: 155.06 SQM

**=** 3 **=** 2