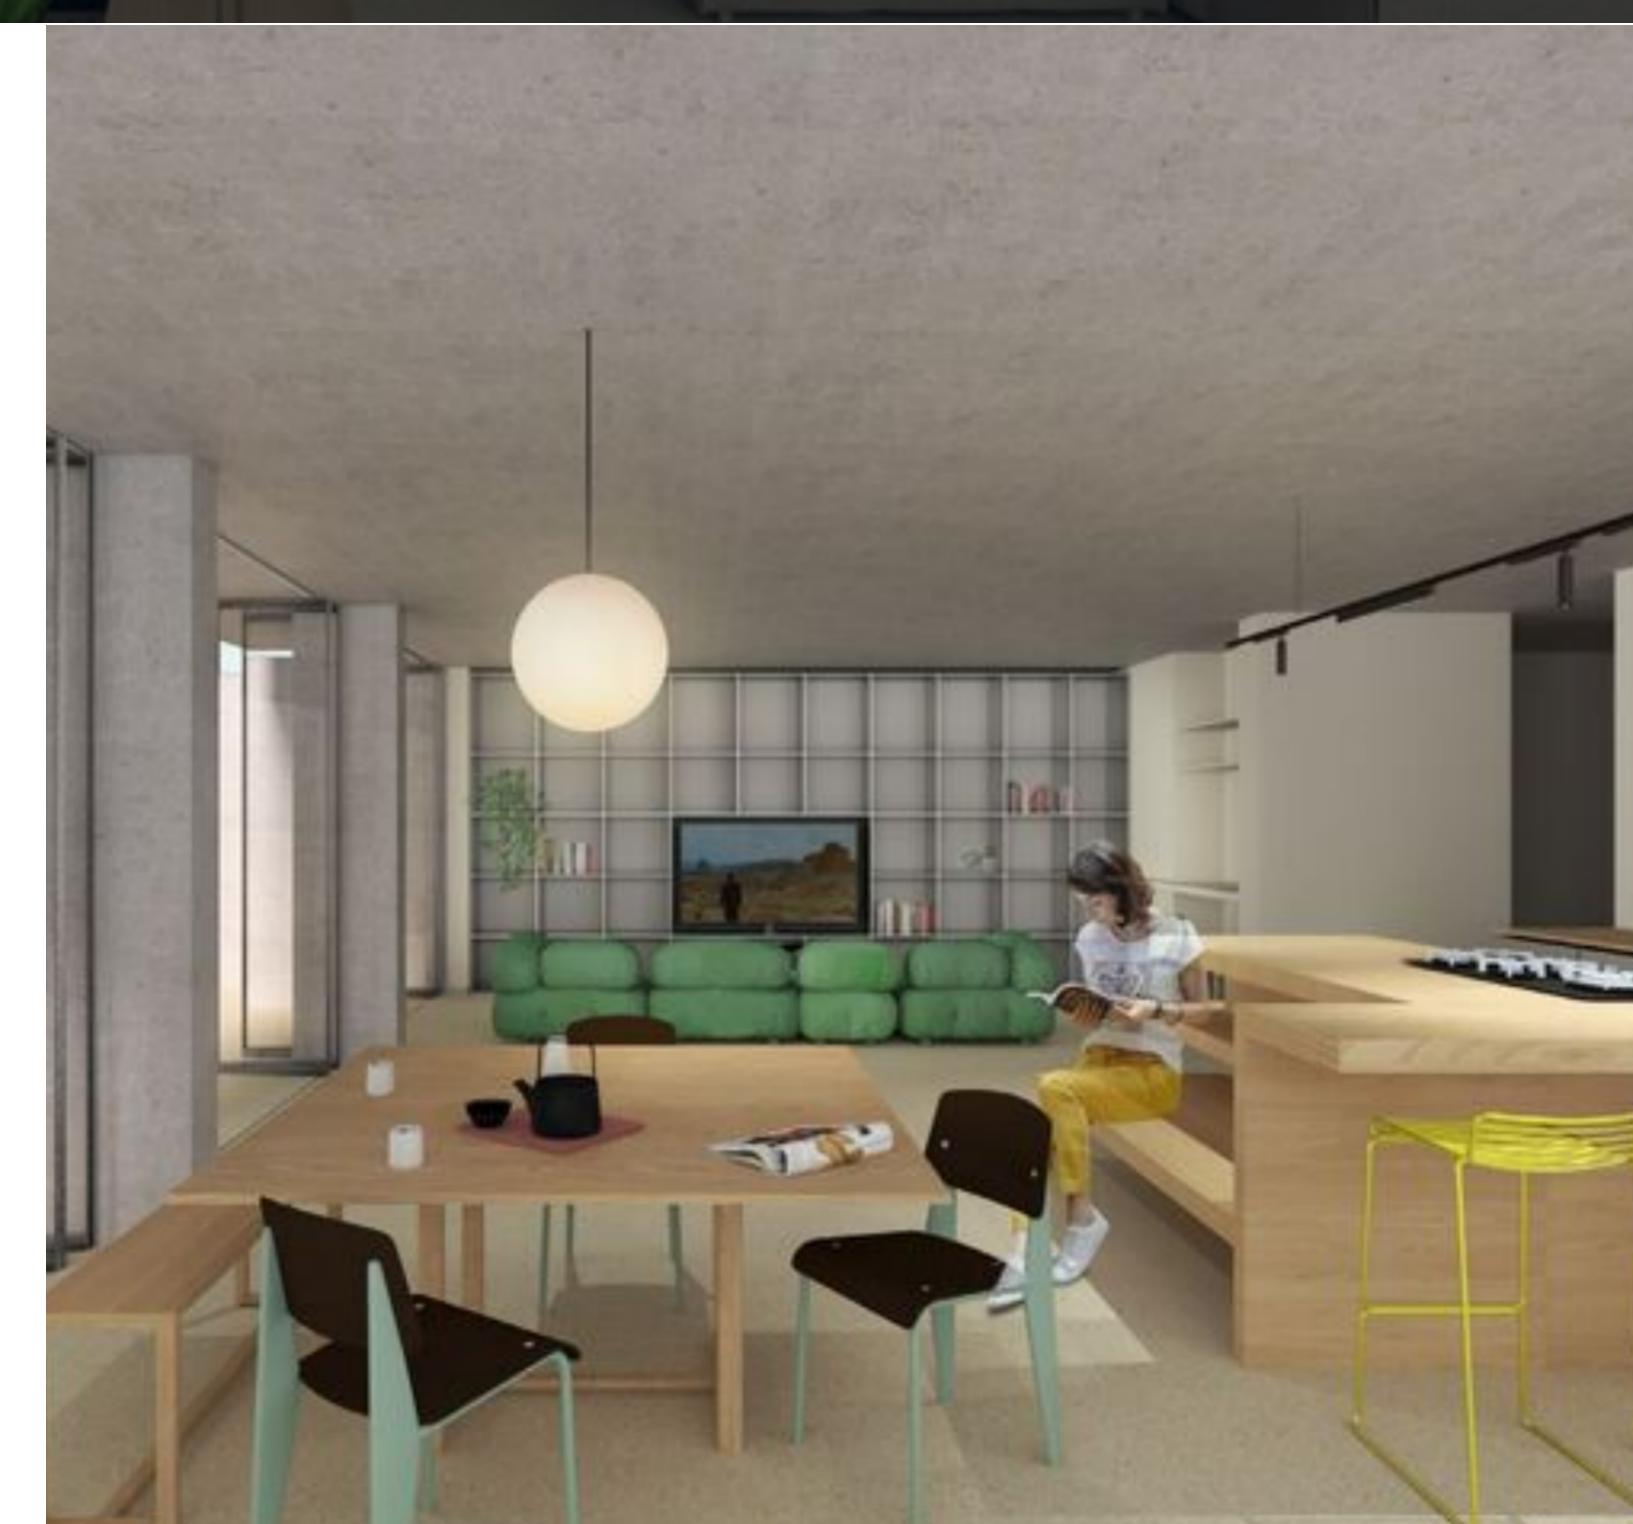

## € 680,000

A brand new 230sqm DUPLEX MAISONETTE finished to the highest specifications with lots of attention to detail, located in a central area close to all daily amenities. Accommodation layout at ground level comprises a spacious open plan living/kitchen/dining leading onto a large back terrace, guest bedroom, main bathroom and a utility room. The upper level consists of 2 double bedrooms both with en-suite facilities and a back terrace. Optional car space available. Property is being sold highly finished excluding internal doors and bathrooms.