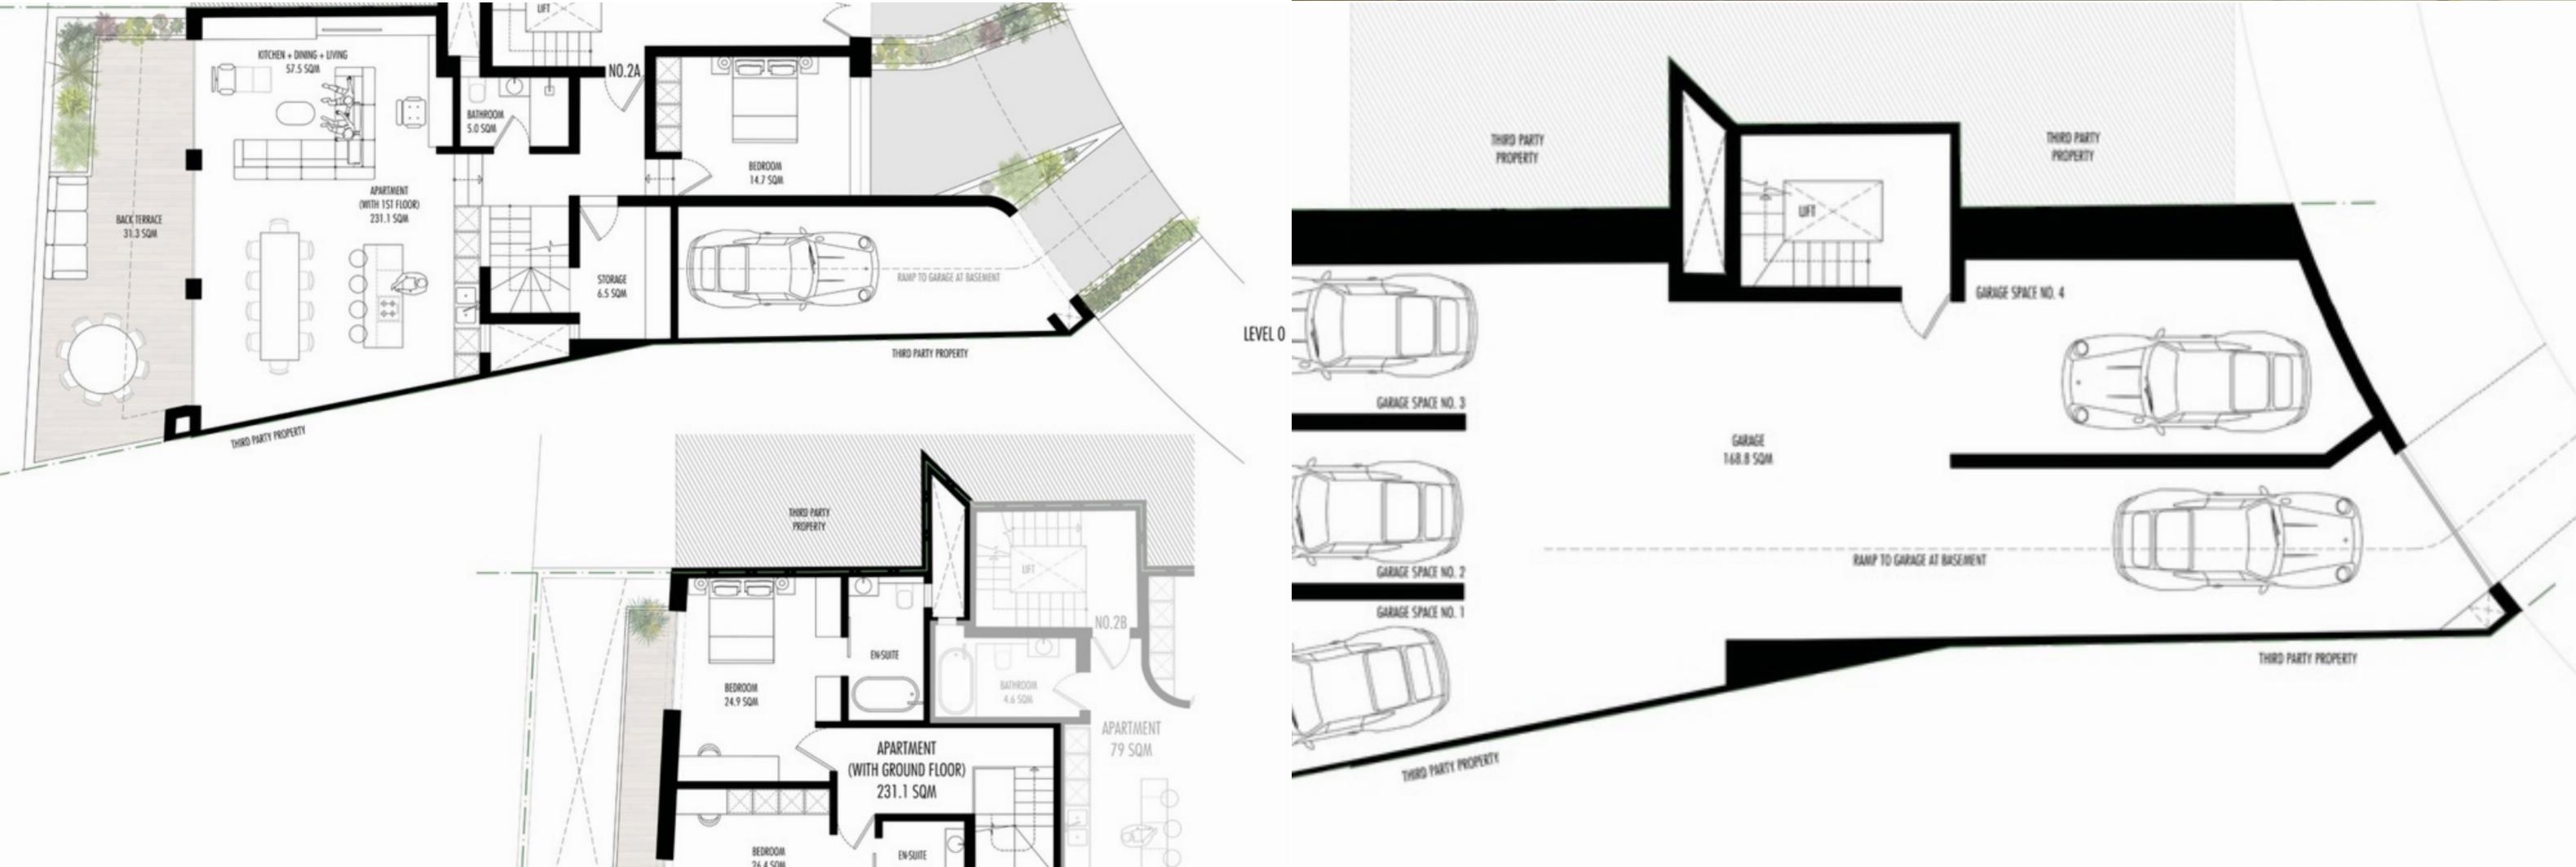

## € 680,000

A brand new 230sqm DUPLEX MAISONETTE finished to the highest specifications with lots of attention to detail, located in a central area close to all daily amenities. Accommodation layout at ground level comprises a spacious open plan living/kitchen/dining leading onto a large back terrace, guest bedroom, main bathroom and a utility room. The upper level consists of 2 double bedrooms both with en-suite facilities and a back terrace. Optional car space available. Property is being sold highly finished excluding internal doors and bathrooms.