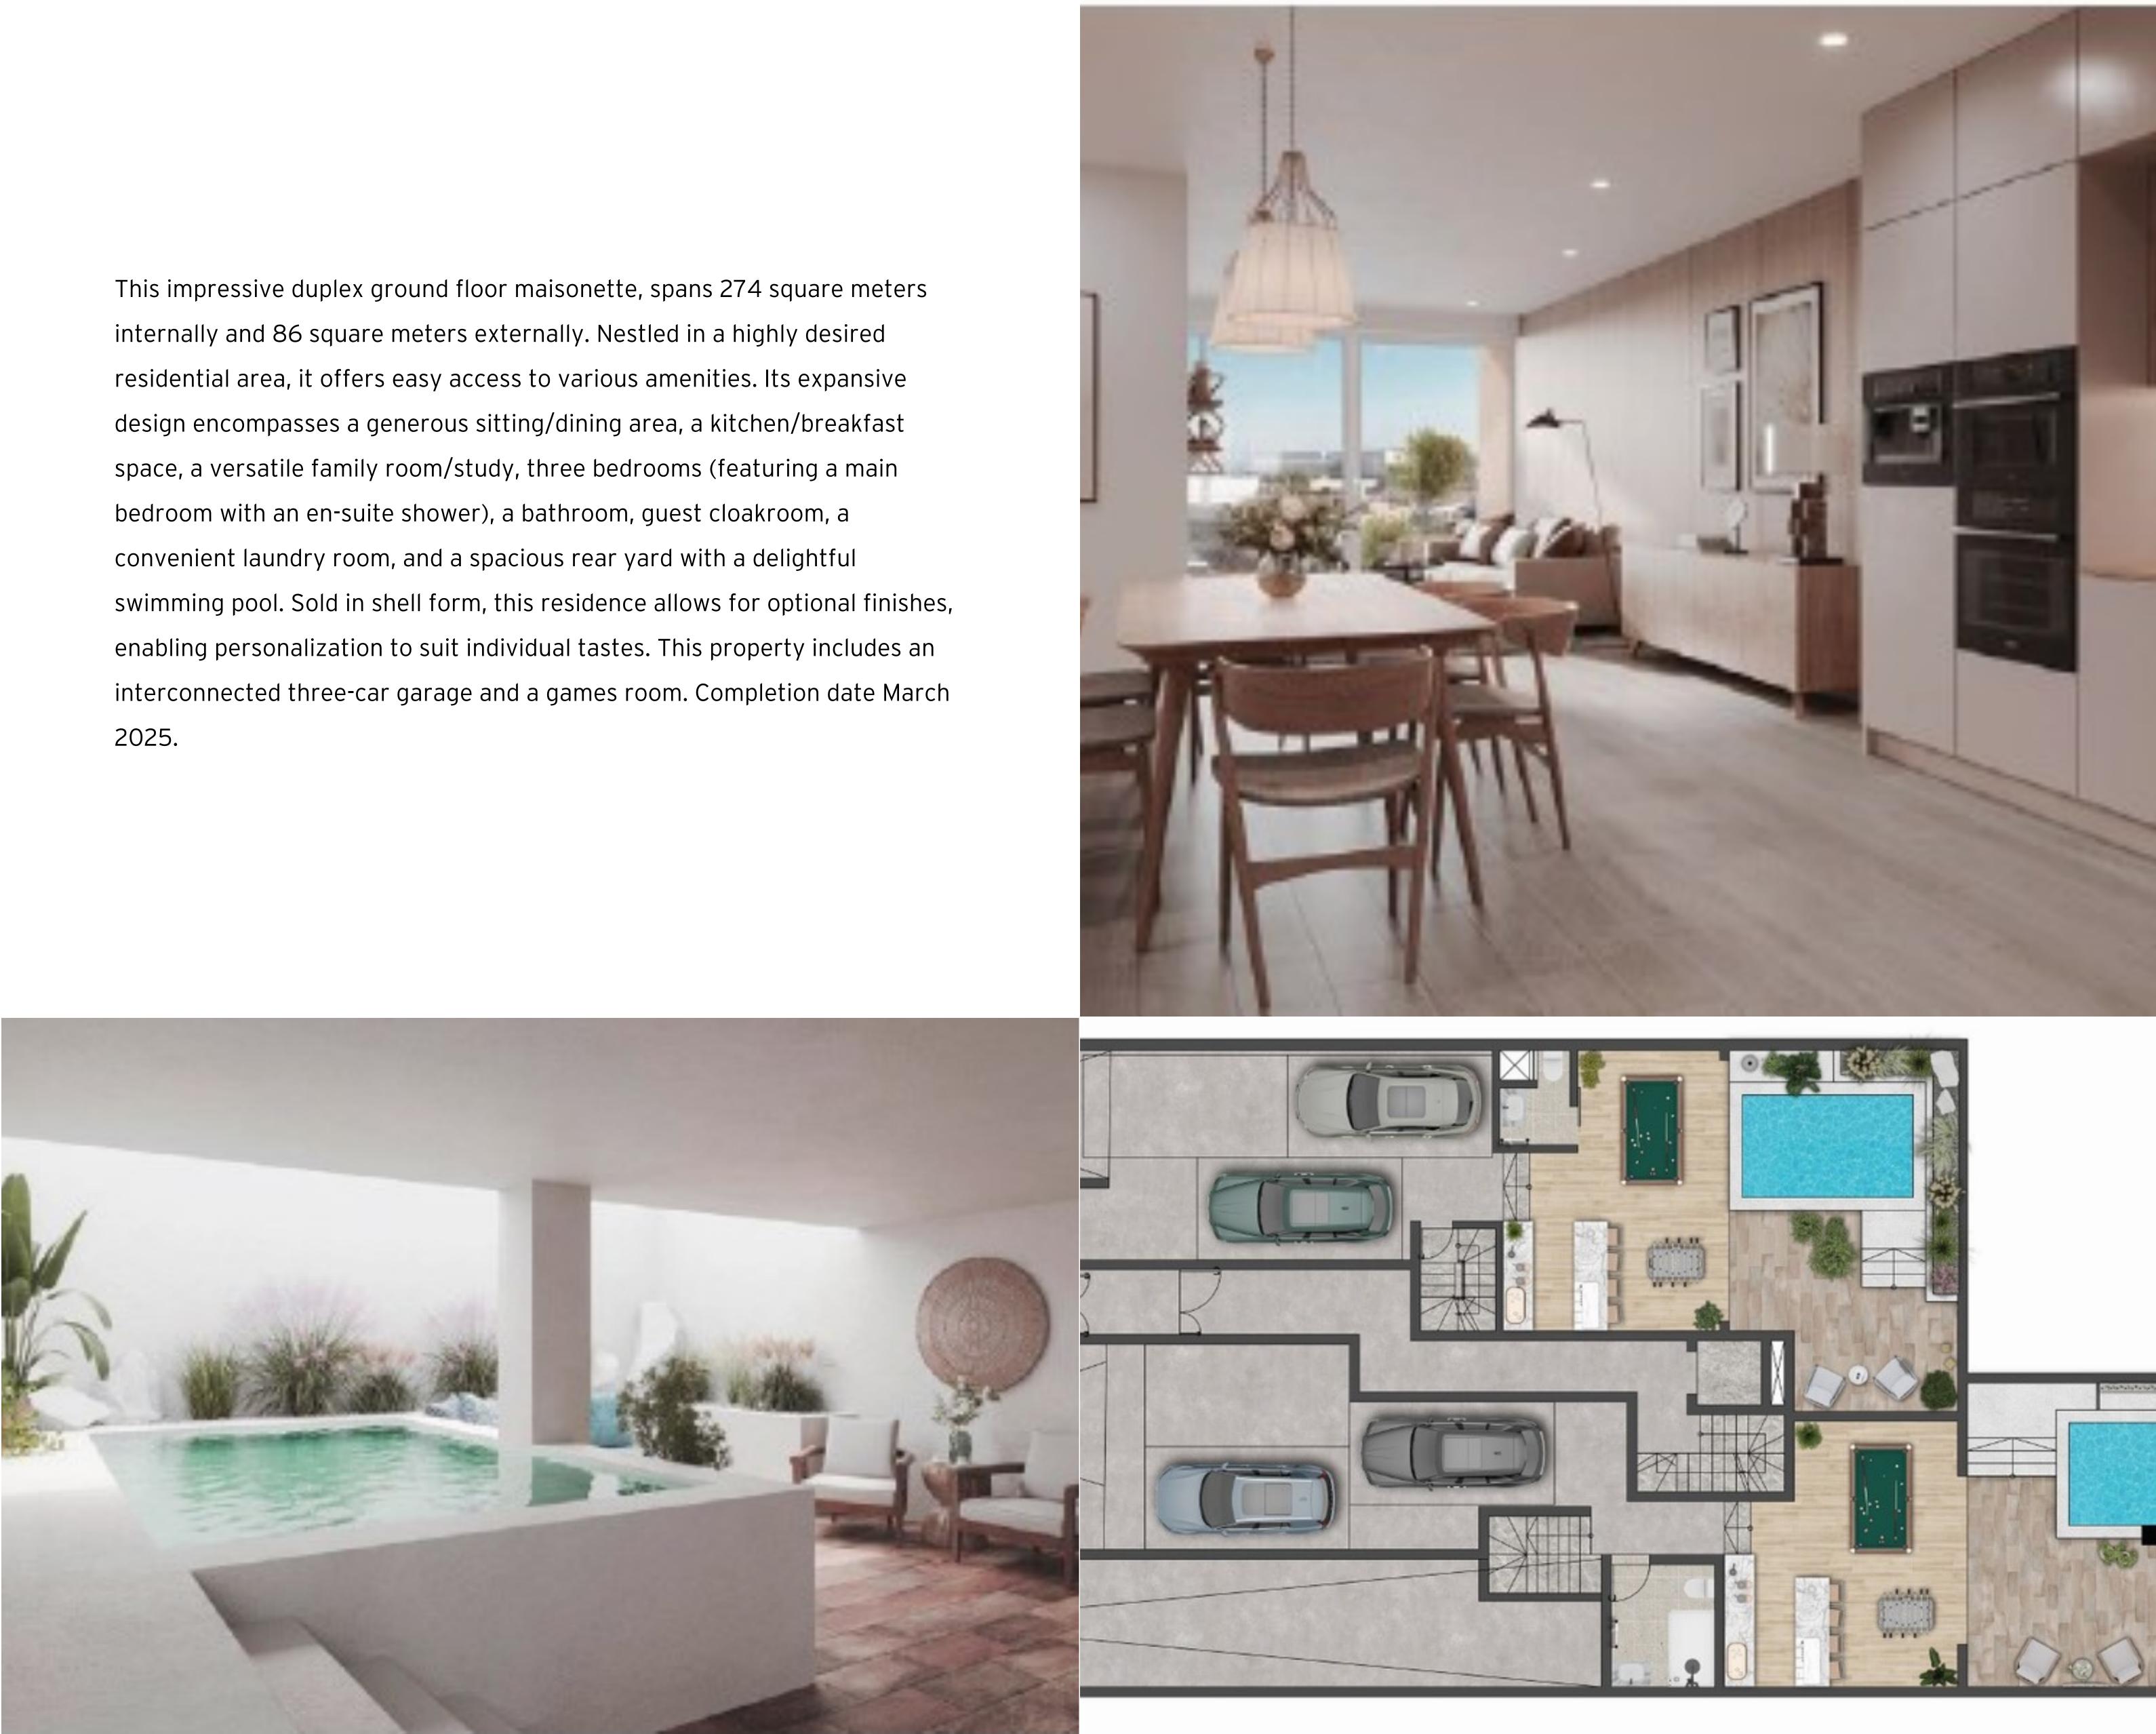

## € 650,000

🚍 3 Car Spaces

다 Area (sq mtrs): 360.00

This impressive duplex ground floor maisonette, spans 274 square meters internally and 86 square meters externally. Nestled in a highly desired residential area, it offers easy access to various amenities. Its expansive design encompasses a generous sitting/dining area, a kitchen/breakfast space, a versatile family room/study, three bedrooms (featuring a main bedroom with an en-suite shower), a bathroom, guest cloakroom, a convenient laundry room, and a spacious rear yard with a delightful enabling personalization to suit individual tastes. This property includes an