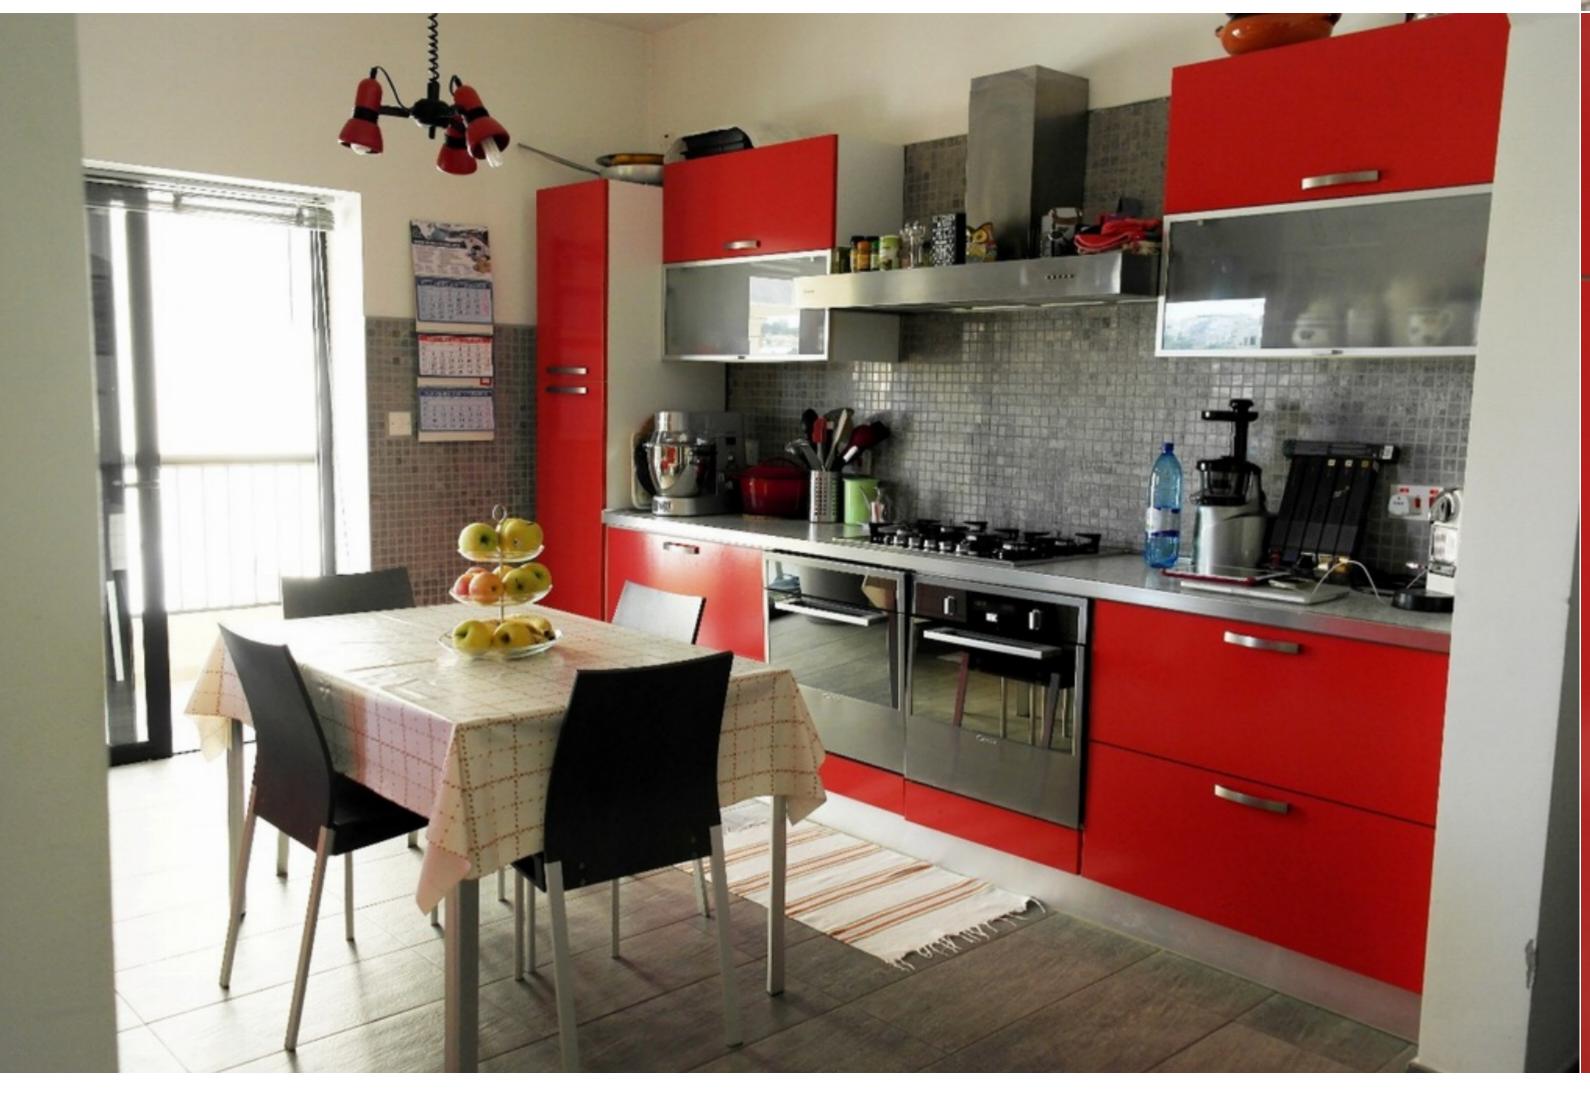

A semi detached MAISONETTE in Swieqi enjoying open valley views consisting of a large sitting/dining area which lead to a large patio, a kitchen, three bedrooms(main with shower en suite), bathroom, guest restroom, a separate living room and a washroom. Complementing this property is a 2 car garage.