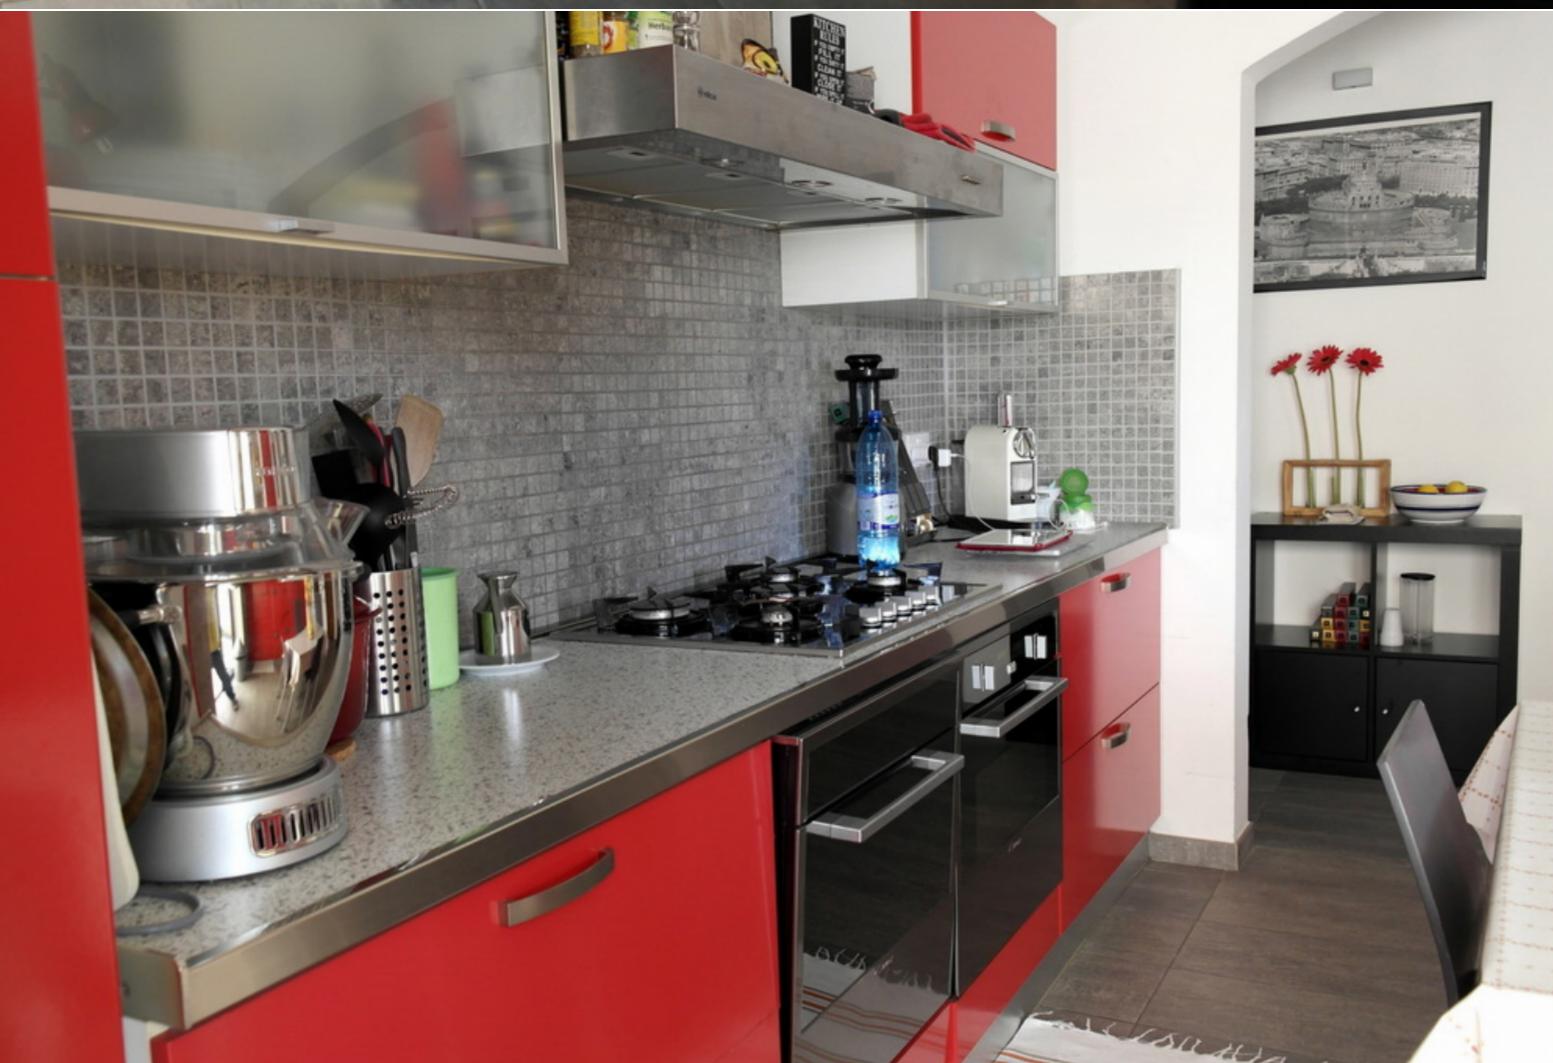

A semi detached MAISONETTE in Swieqi enjoying open valley views consisting of a large sitting/dining area which lead to a large patio, a kitchen, three bedrooms(main with shower en suite), bathroom, guest restroom, a separate living room and a washroom. Complementing this property is a 2 car garage.