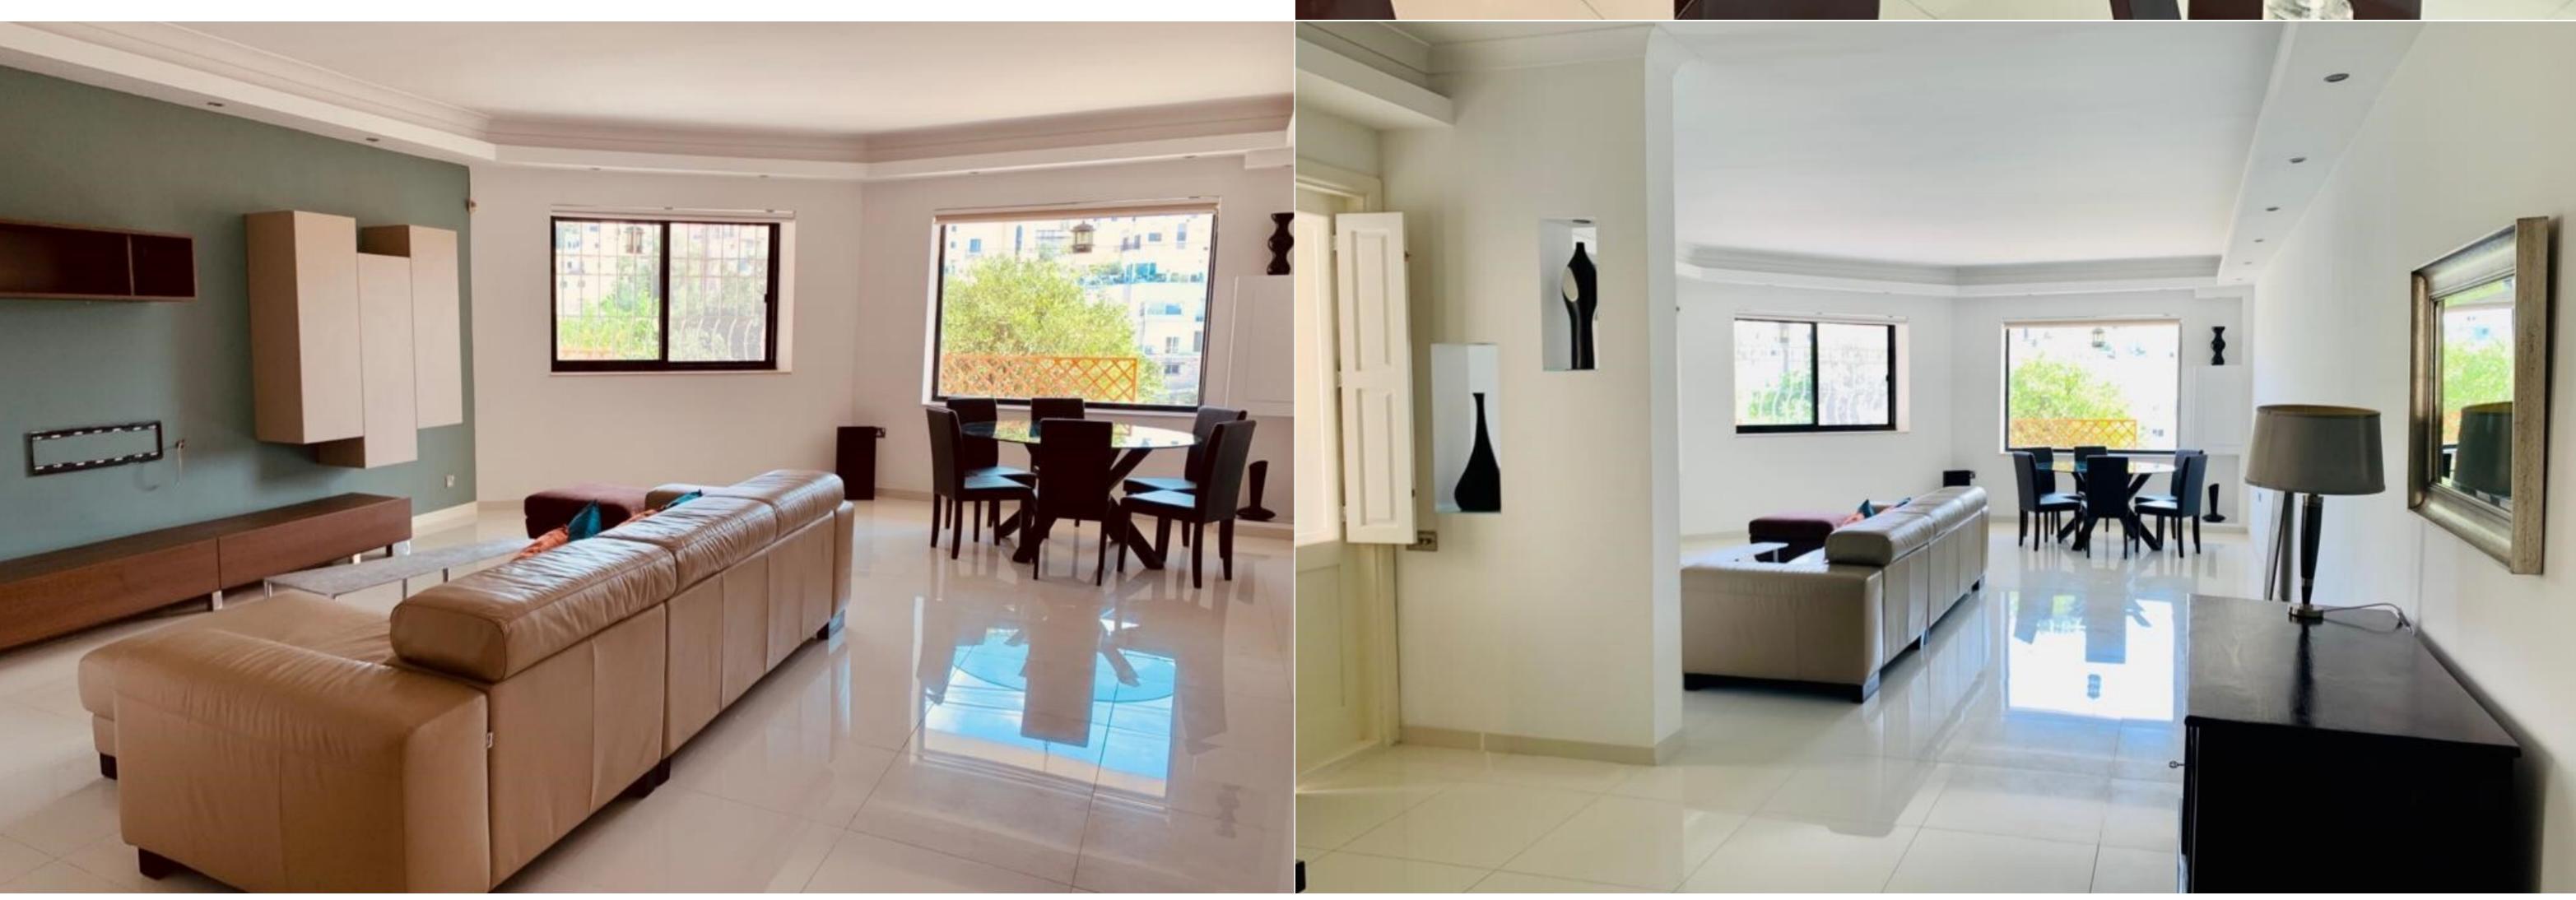

A fully furnished luxurious semi-detached MAISONETTE with lovely valley views. Layout comprises an open plan living/dining/kitchen area leading onto a large outdoor patio with garden, 3 double bedrooms (master with en-suite and walk-in wardrobe), main bathroom, separate living room and an outside washroom. Complementing this property are 4 car spaces with access via lift within the block.