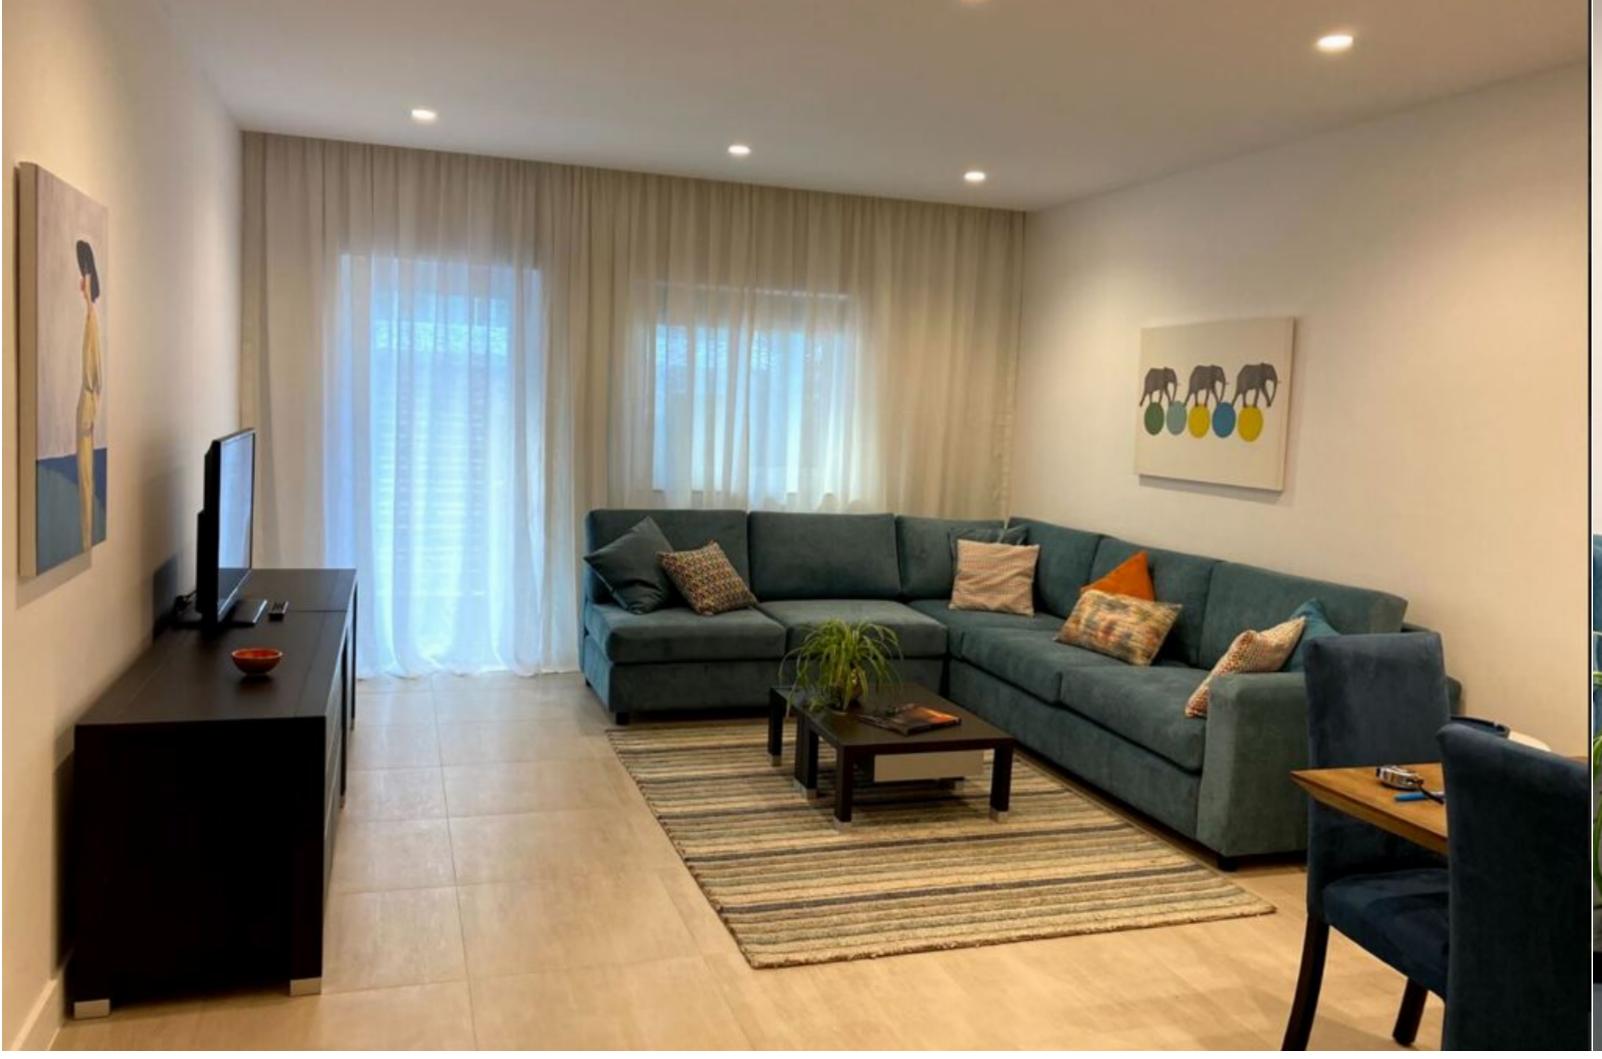

Accommodation layout comprises a modern open plan living/dining leading onto a 44 sqm terrace ideal for outside dining and entertaining, fully fitted and equipped kitchen, pantry, 3 double bedrooms (main with en-suite & walk in wardrobe), guest bathroom and a laundry room and a separate drying area. An underlying car space is also available upon request at an additional charge.