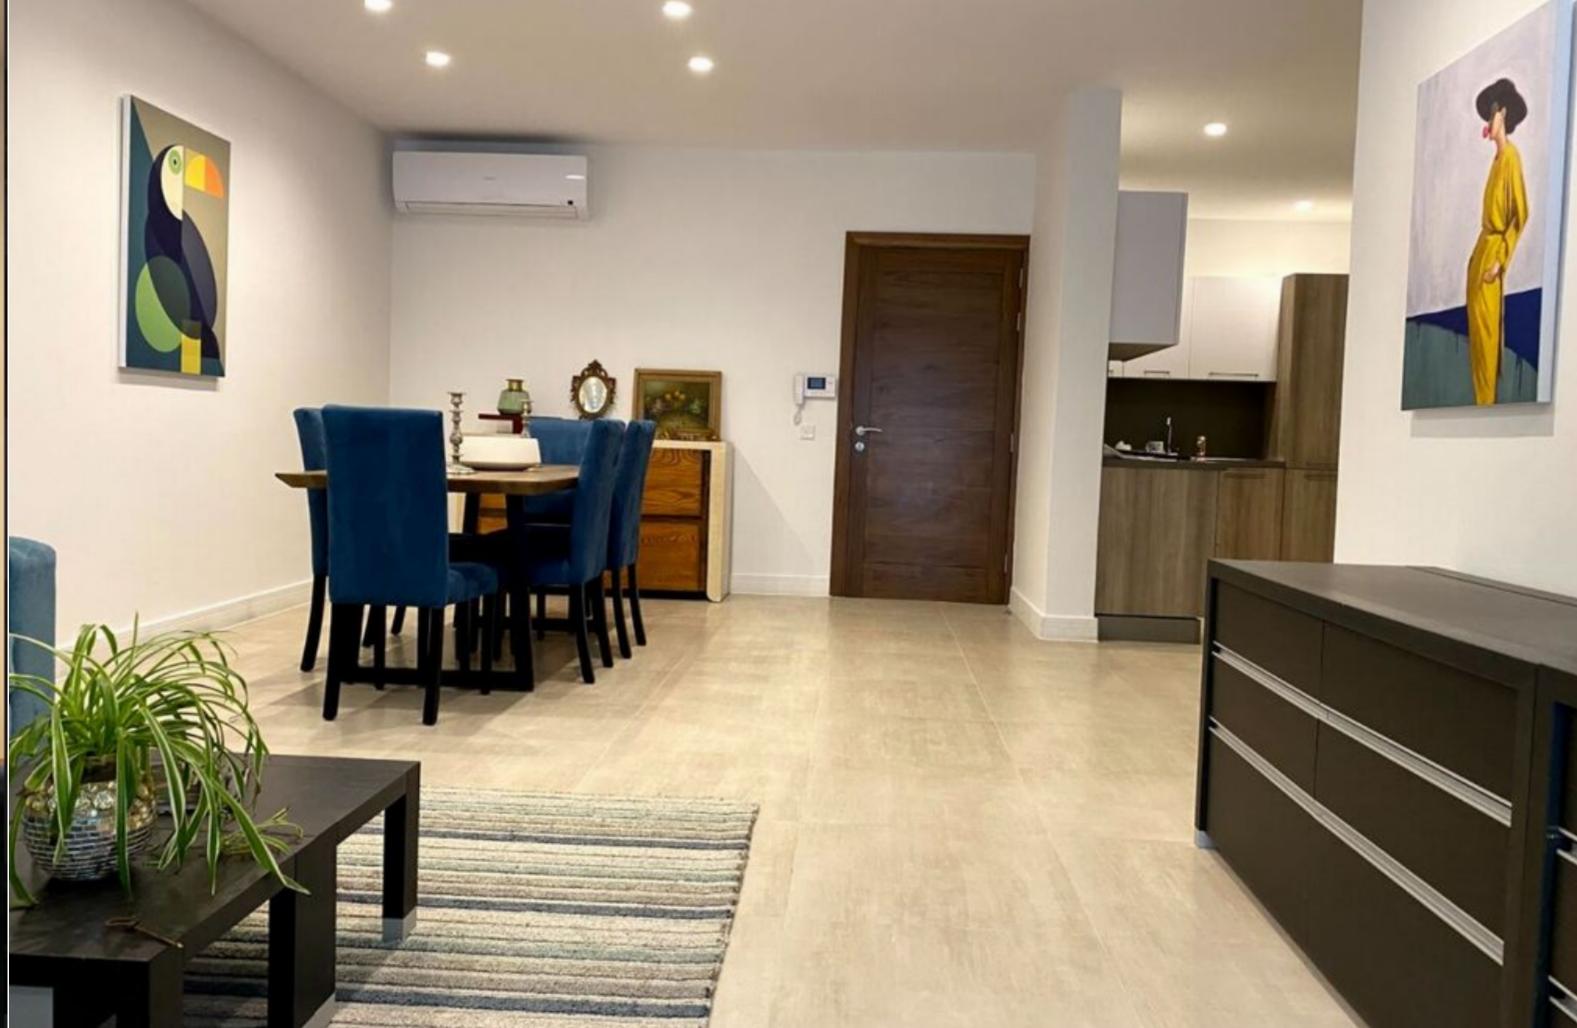

Accommodation layout comprises a modern open plan living/dining leading onto a 44 sqm terrace ideal for outside dining and entertaining, fully fitted and equipped kitchen, pantry, 3 double bedrooms (main with en-suite & walk in wardrobe), guest bathroom and a laundry room and a separate drying area. An underlying car space is also available upon request at an additional charge.