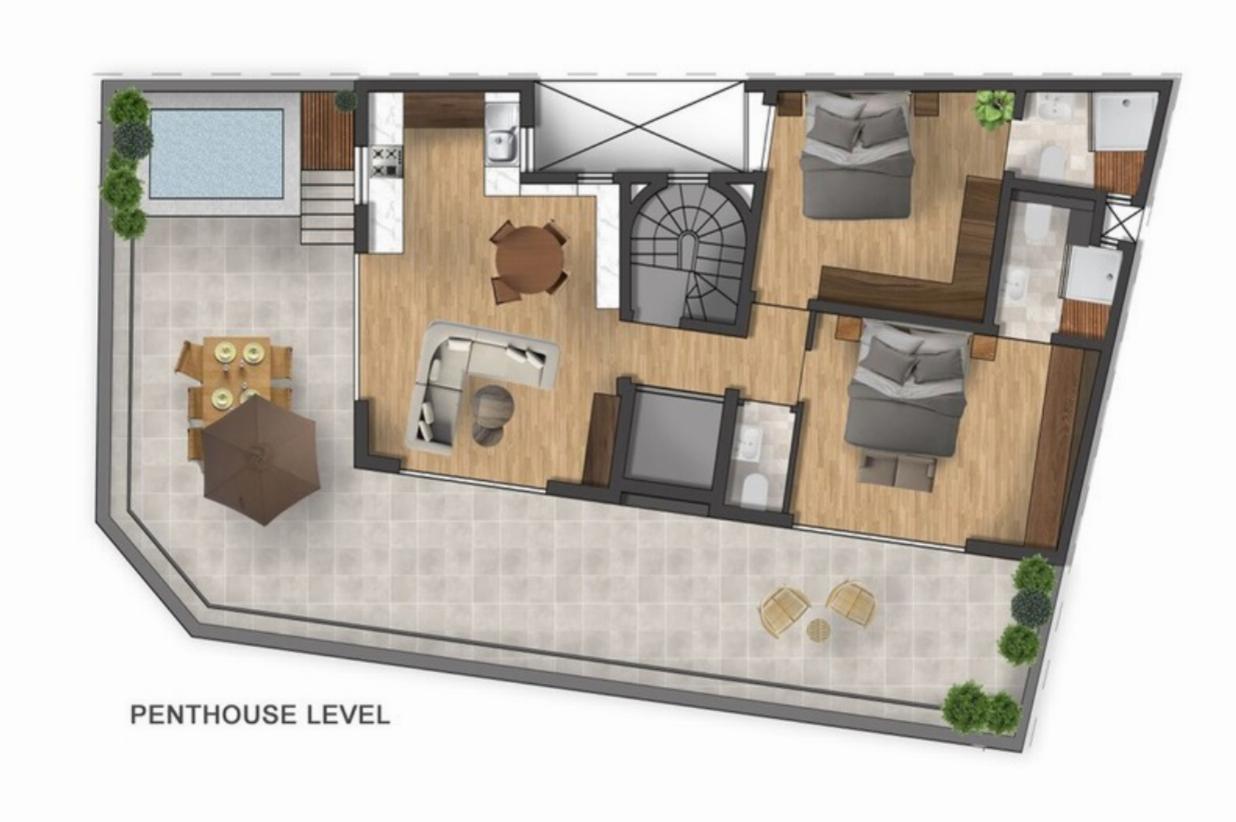

A brand new corner PENTHOUSE centrally located in a quiet residential area in Swieqi, close to shops, public transport and all amenities and a stone's throw away from the bustling Town of St.Julian's. Property layout consists of an open plan living/kitchen/dining room area leading onto a large corner front terrace ideal for outside dining and 2 bedrooms (with en-suite facilities). Property is being sold finished.