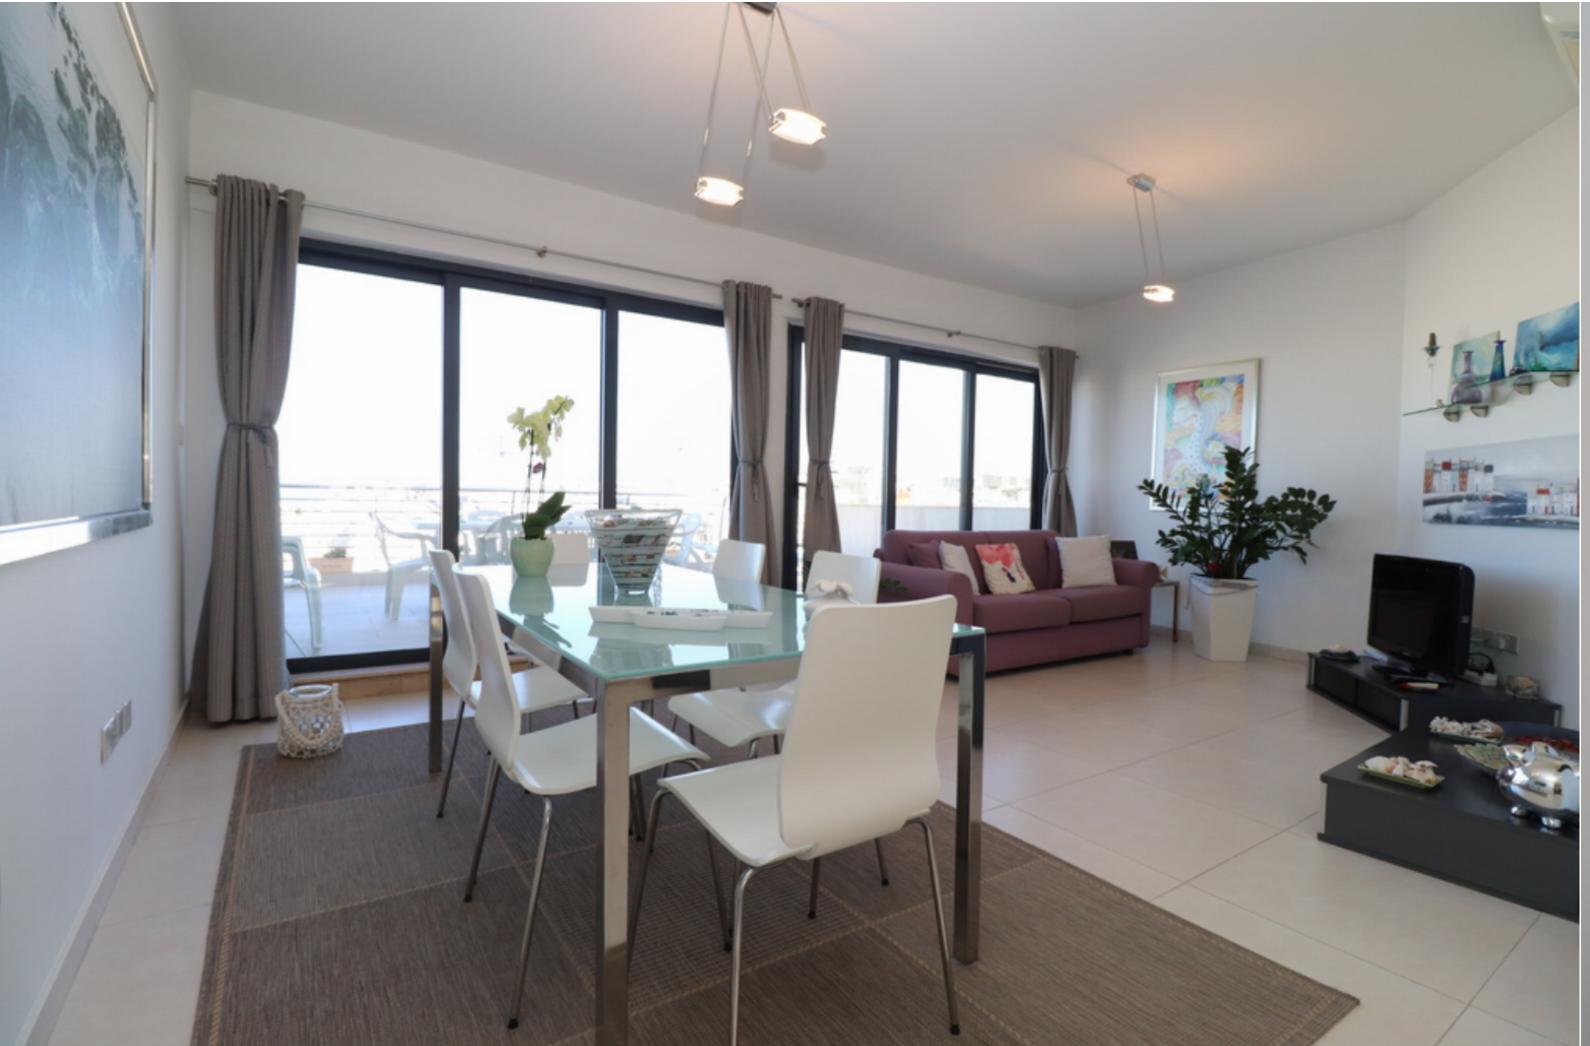

## SWIEQI, ORDINARY FINISH PENTHOUSE

€ 595,000

REF NO: 002681

3 Bedrooms

2 Bathrooms

1 Car Space

4 Area (sq mtrs): 127.00

Exclusive - We are proud to offer a lovely and bright PENTHOUSE situated on a quiet road in this much sought after location, yet close to all amenities. Comprising hall, kitchen/sitting/dining, 3 bedrooms, shower en suite, main bathroom, a large front terrace and back balconies. A garage and airspace with permits in hand for an extension complement this property. Highly recommended!