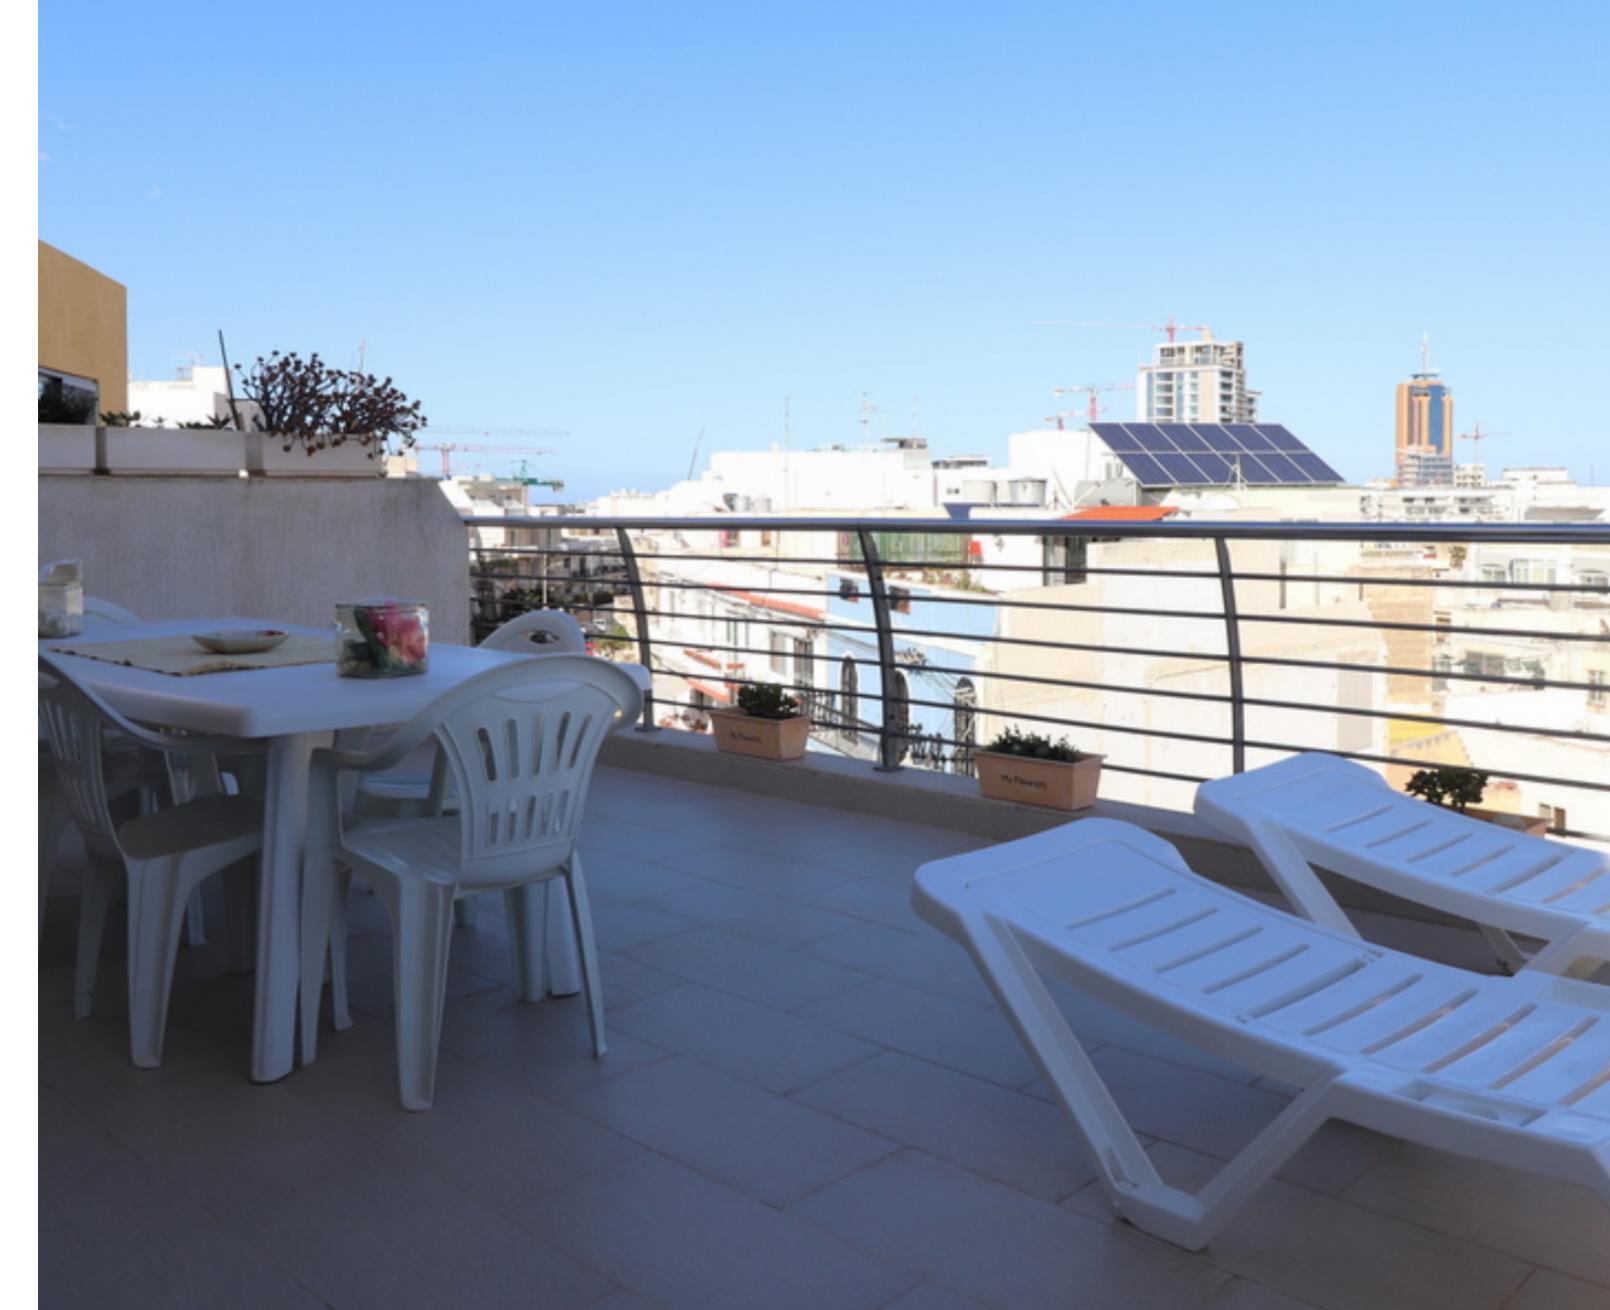

## SWIEQI, ORDINARY FINISH PENTHOUSE

€ 595,000

REF NO: 002681

3 Bedrooms

2 Bathrooms

1 Car Space

4 Area (sq mtrs): 127.00

Exclusive - We are proud to offer a lovely and bright PENTHOUSE situated on a quiet road in this much sought after location, yet close to all amenities. Comprising hall, kitchen/sitting/dining, 3 bedrooms, shower en suite, main bathroom, a large front terrace and back balconies. A garage and airspace with permits in hand for an extension complement this property. Highly recommended!