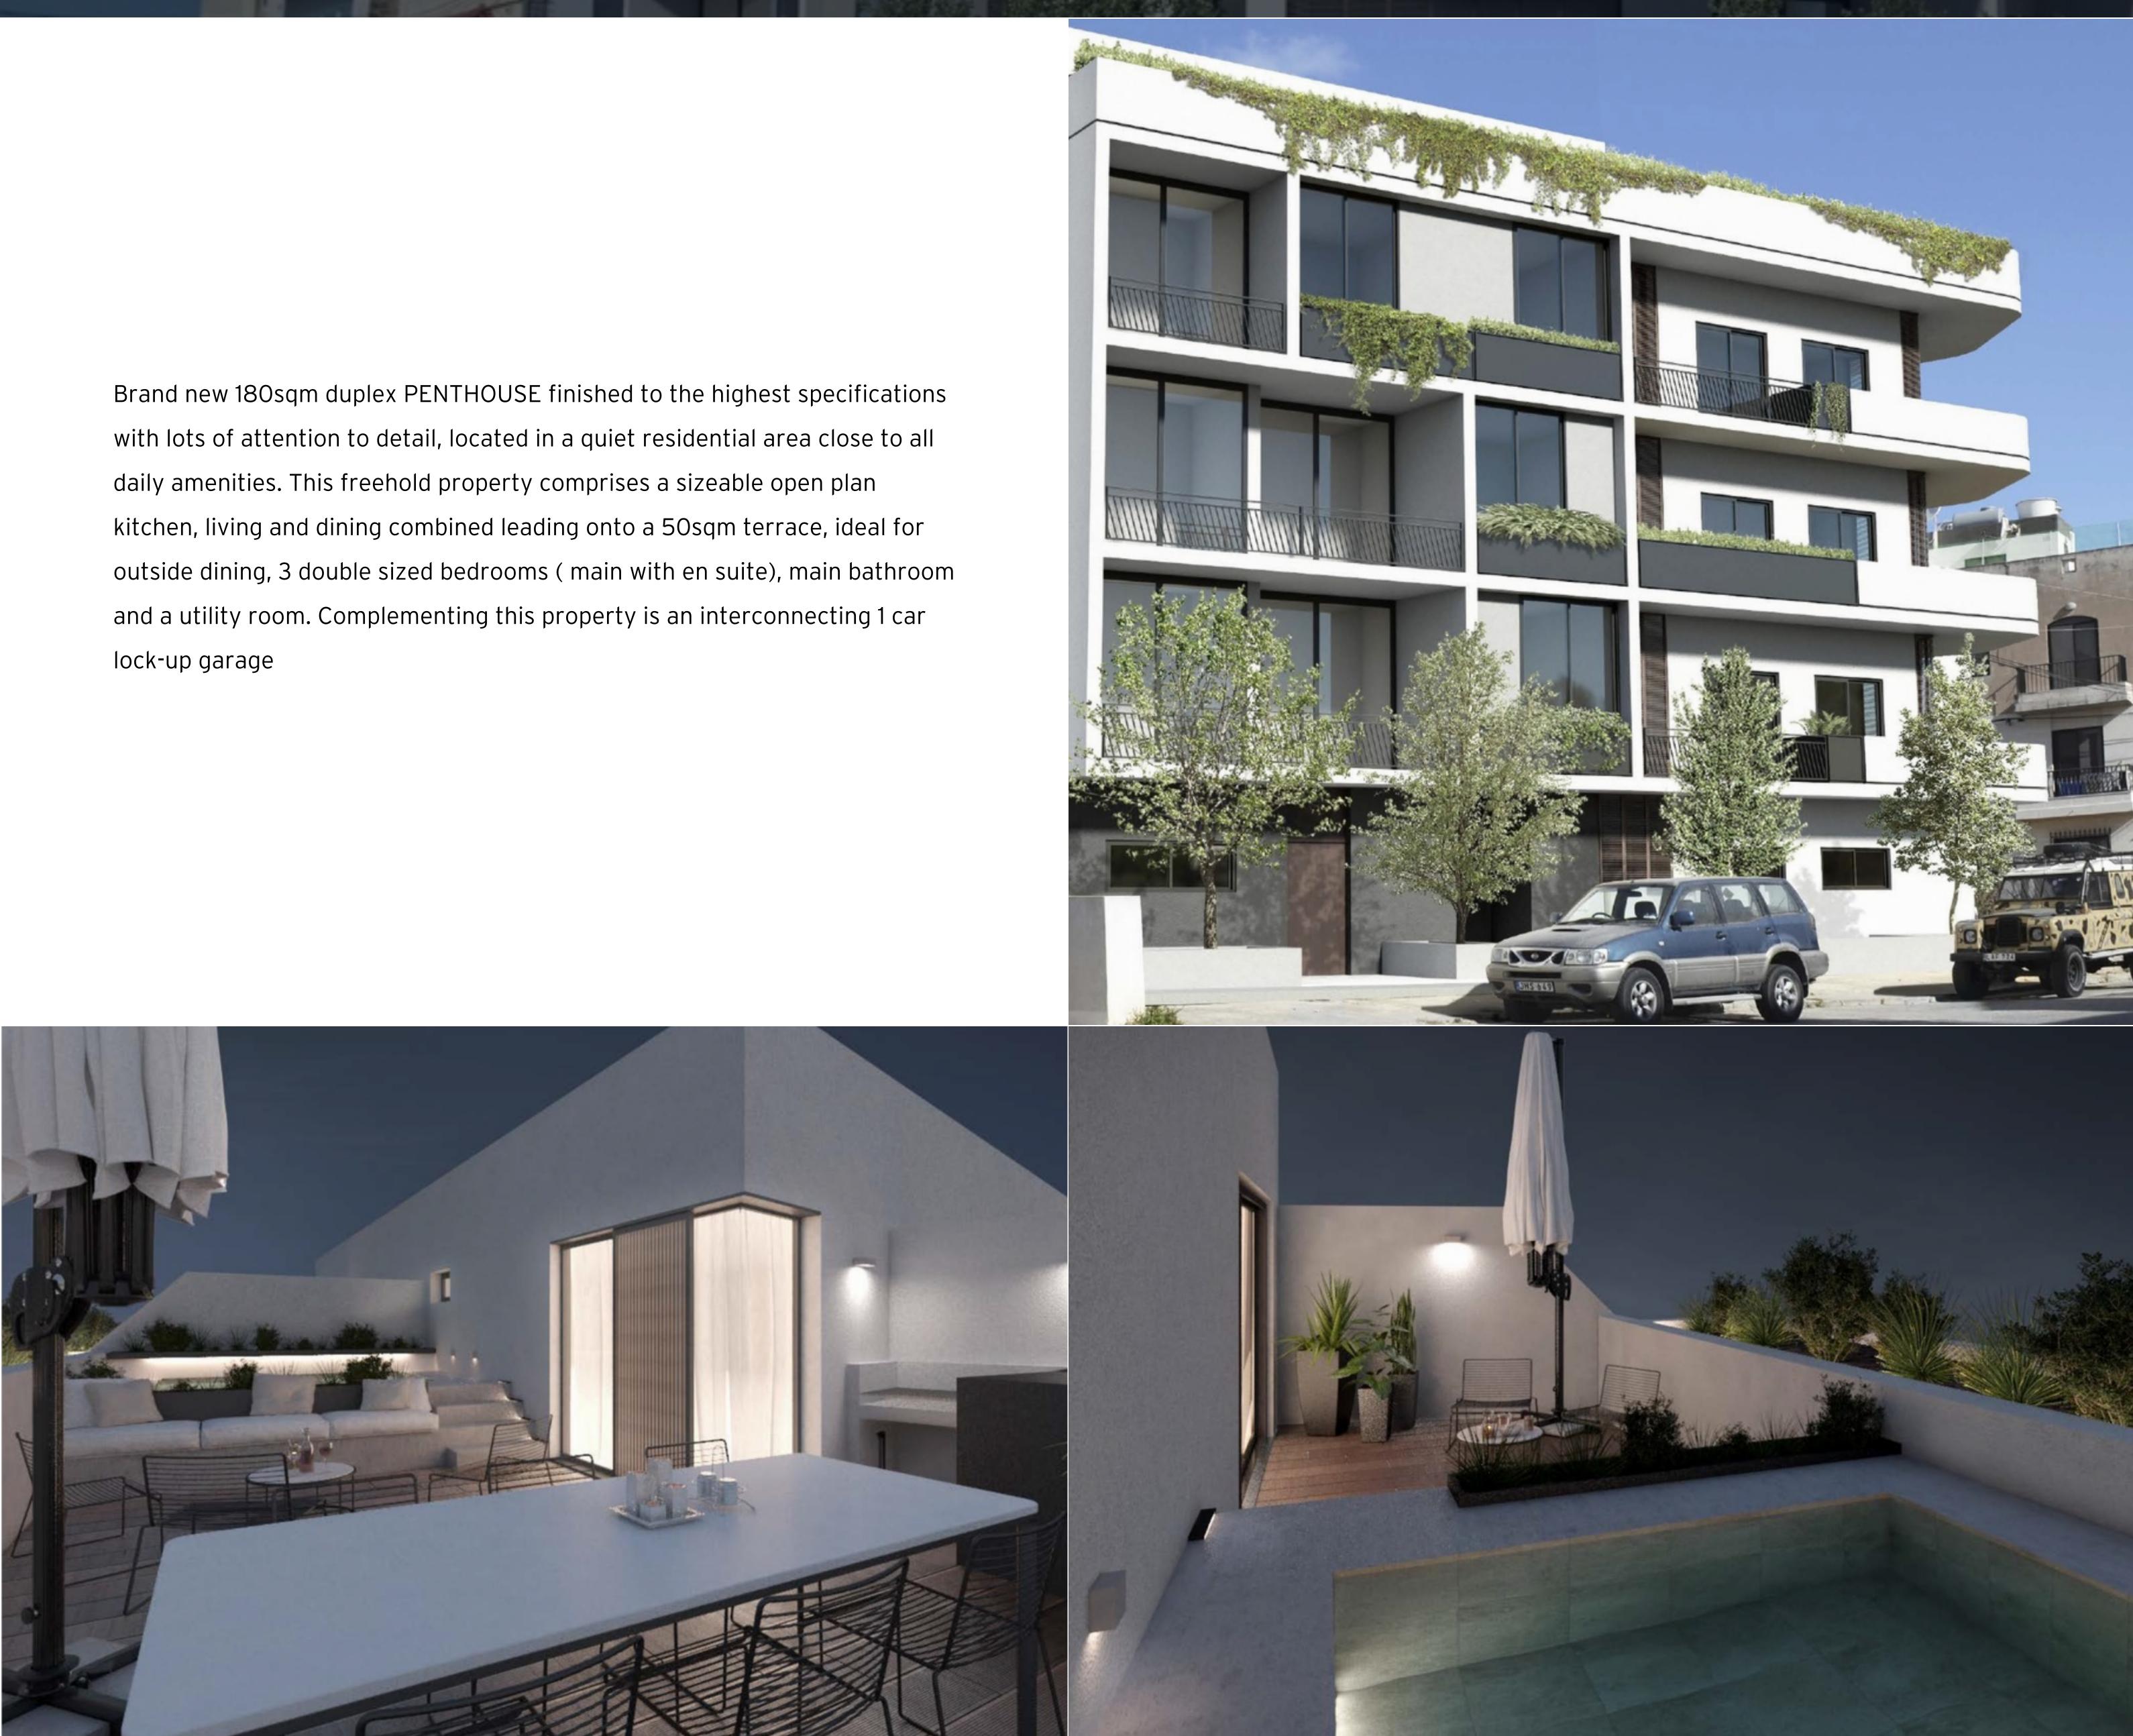

## € 620,000

나 Area (sq mtrs): 220.00

with lots of attention to detail, located in a quiet residential area close to all daily amenities. This freehold property comprises a sizeable open plan kitchen, living and dining combined leading onto a 50sqm terrace, ideal for outside dining, 3 double sized bedrooms (main with en suite), main bathroom and a utility room. Complementing this property is an interconnecting 1 car lock-up garage