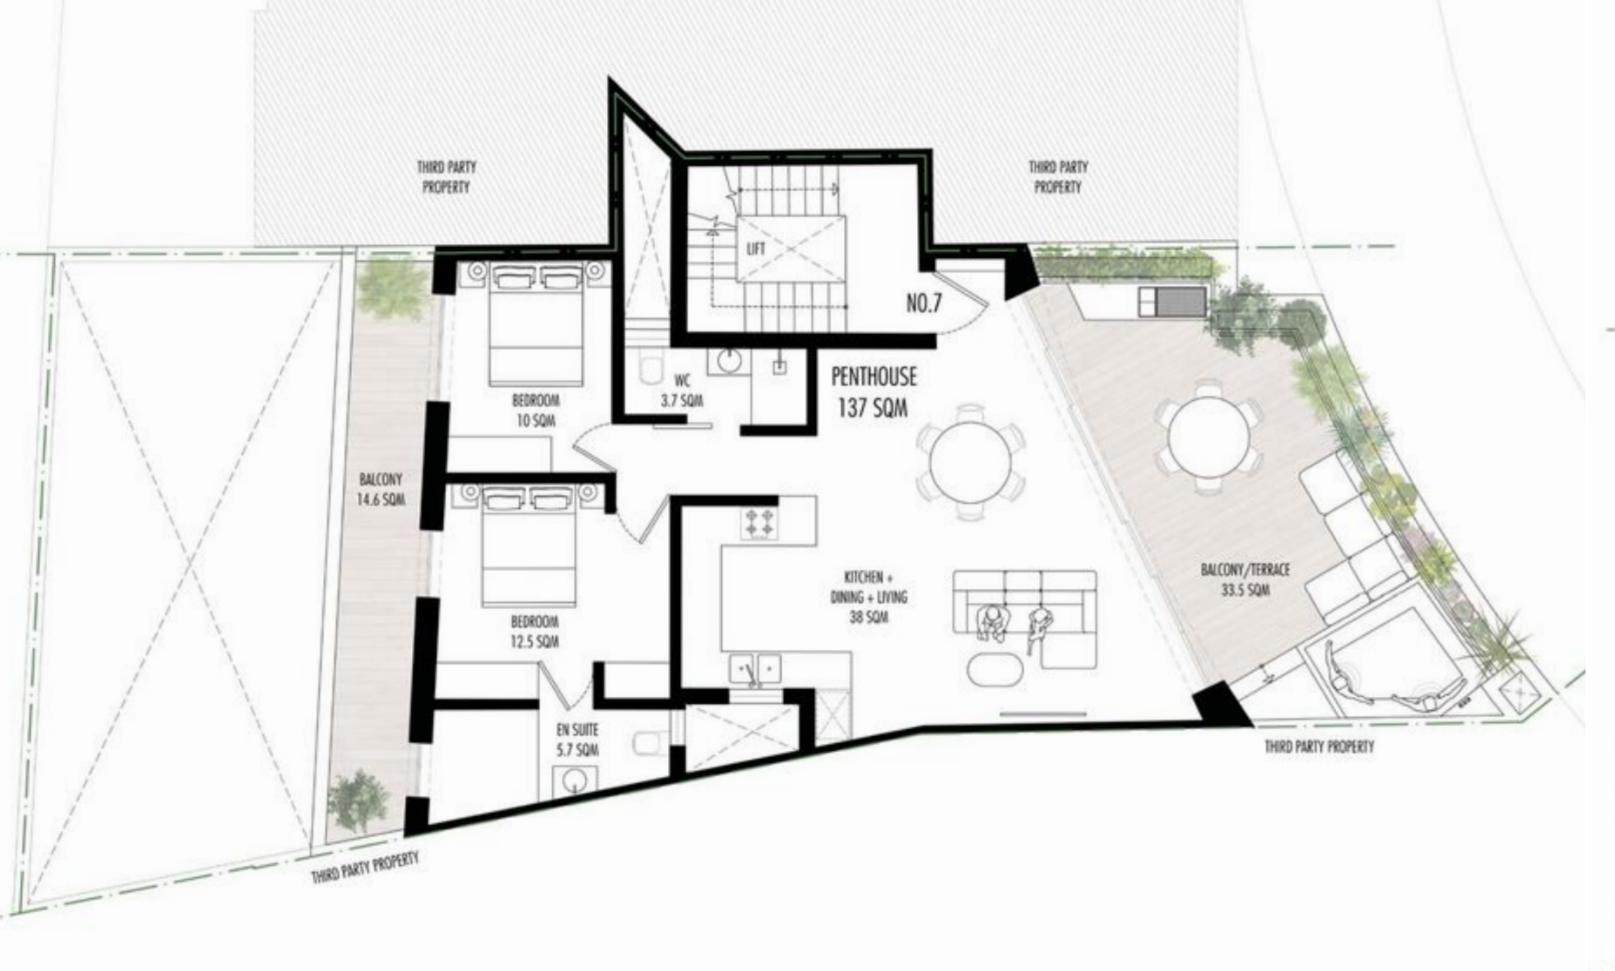

## SWIEQI, FINISHED PENTHOUSE

€ 675,000

REF NO: 005712

2 Bathrooms

4 Area (sq mtrs): 185.00

A brand new PENTHOUSE finished to the highest specifications with lots of attention to detail, located in a central area close to all daily amenities.

Accommodation layout comprises a large open plan living/kitchen/dining leading onto a large front terrace with an external kitchen and BBQ area, 2 double bedrooms (main with en-suite), main bathroom and a back balcony.

Optional car spaces available. Property is being sold highly finished excluding internal doors and bathrooms.

Oyster Christie's
International Real Estate
www.oystermalta.com

E: info@oystermalta.com