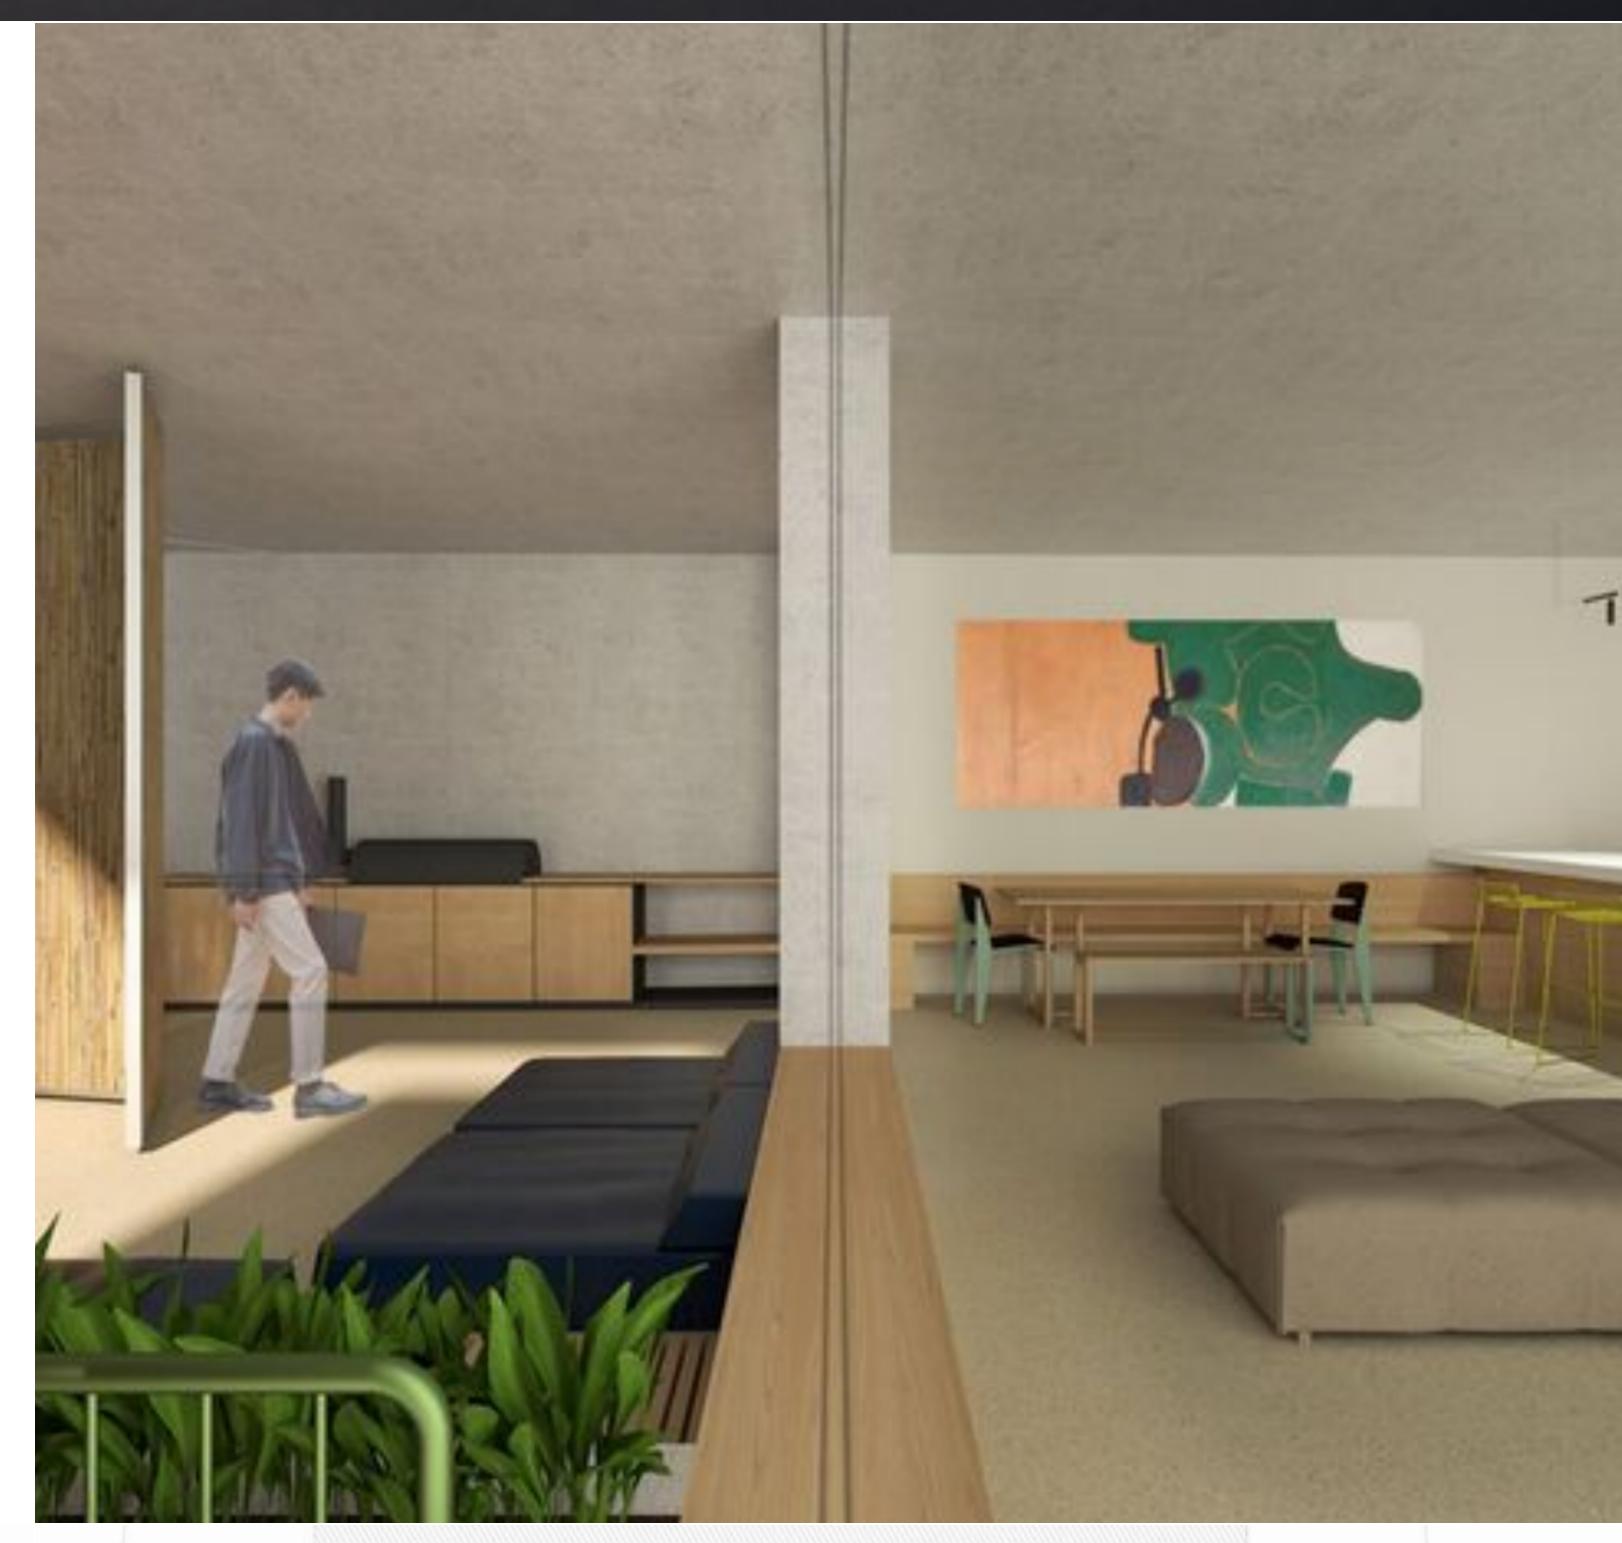

## SWIEQI, FINISHED PENTHOUSE

€ 675,000

REF NO: 005712

2 Bathrooms

4 Area (sq mtrs): 185.00

A brand new PENTHOUSE finished to the highest specifications with lots of attention to detail, located in a central area close to all daily amenities.

Accommodation layout comprises a large open plan living/kitchen/dining leading onto a large front terrace with an external kitchen and BBQ area, 2 double bedrooms (main with en-suite), main bathroom and a back balcony.