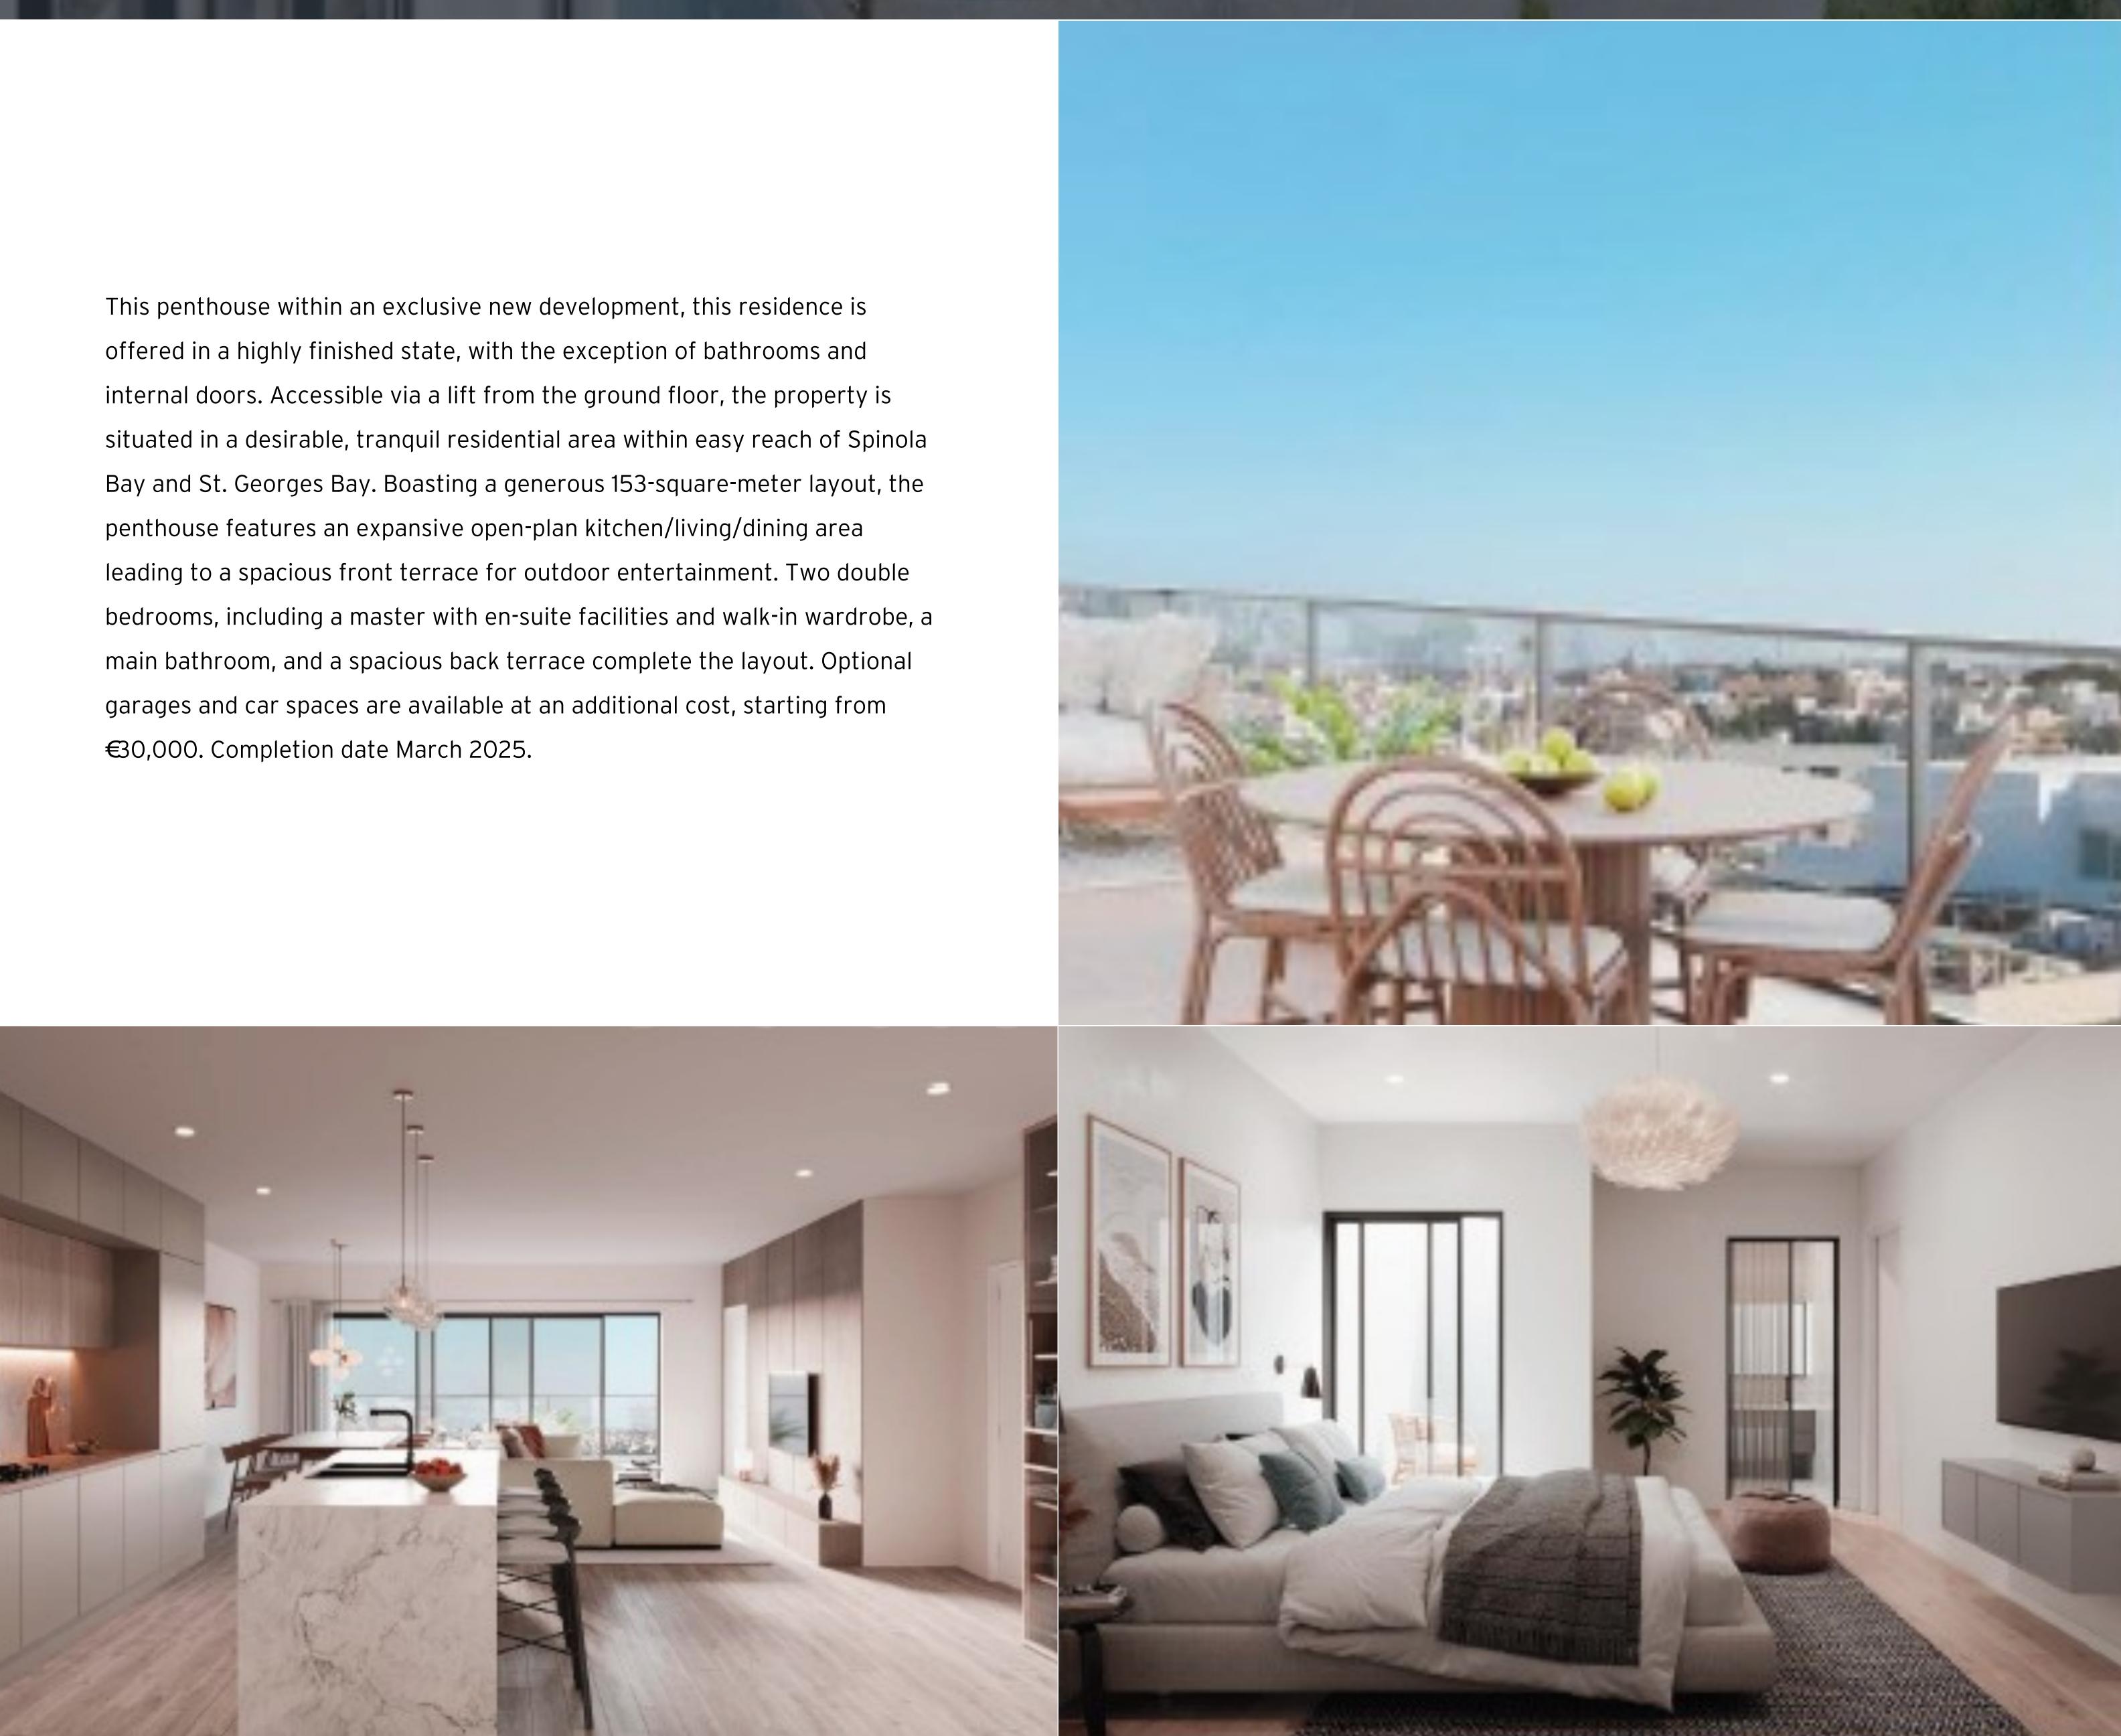

## € 525,000

offered in a highly finished state, with the exception of bathrooms and internal doors. Accessible via a lift from the ground floor, the property is Bay and St. Georges Bay. Boasting a generous 153-square-meter layout, the penthouse features an expansive open-plan kitchen/living/dining area leading to a spacious front terrace for outdoor entertainment. Two double main bathroom, and a spacious back terrace complete the layout. Optional garages and car spaces are available at an additional cost, starting from