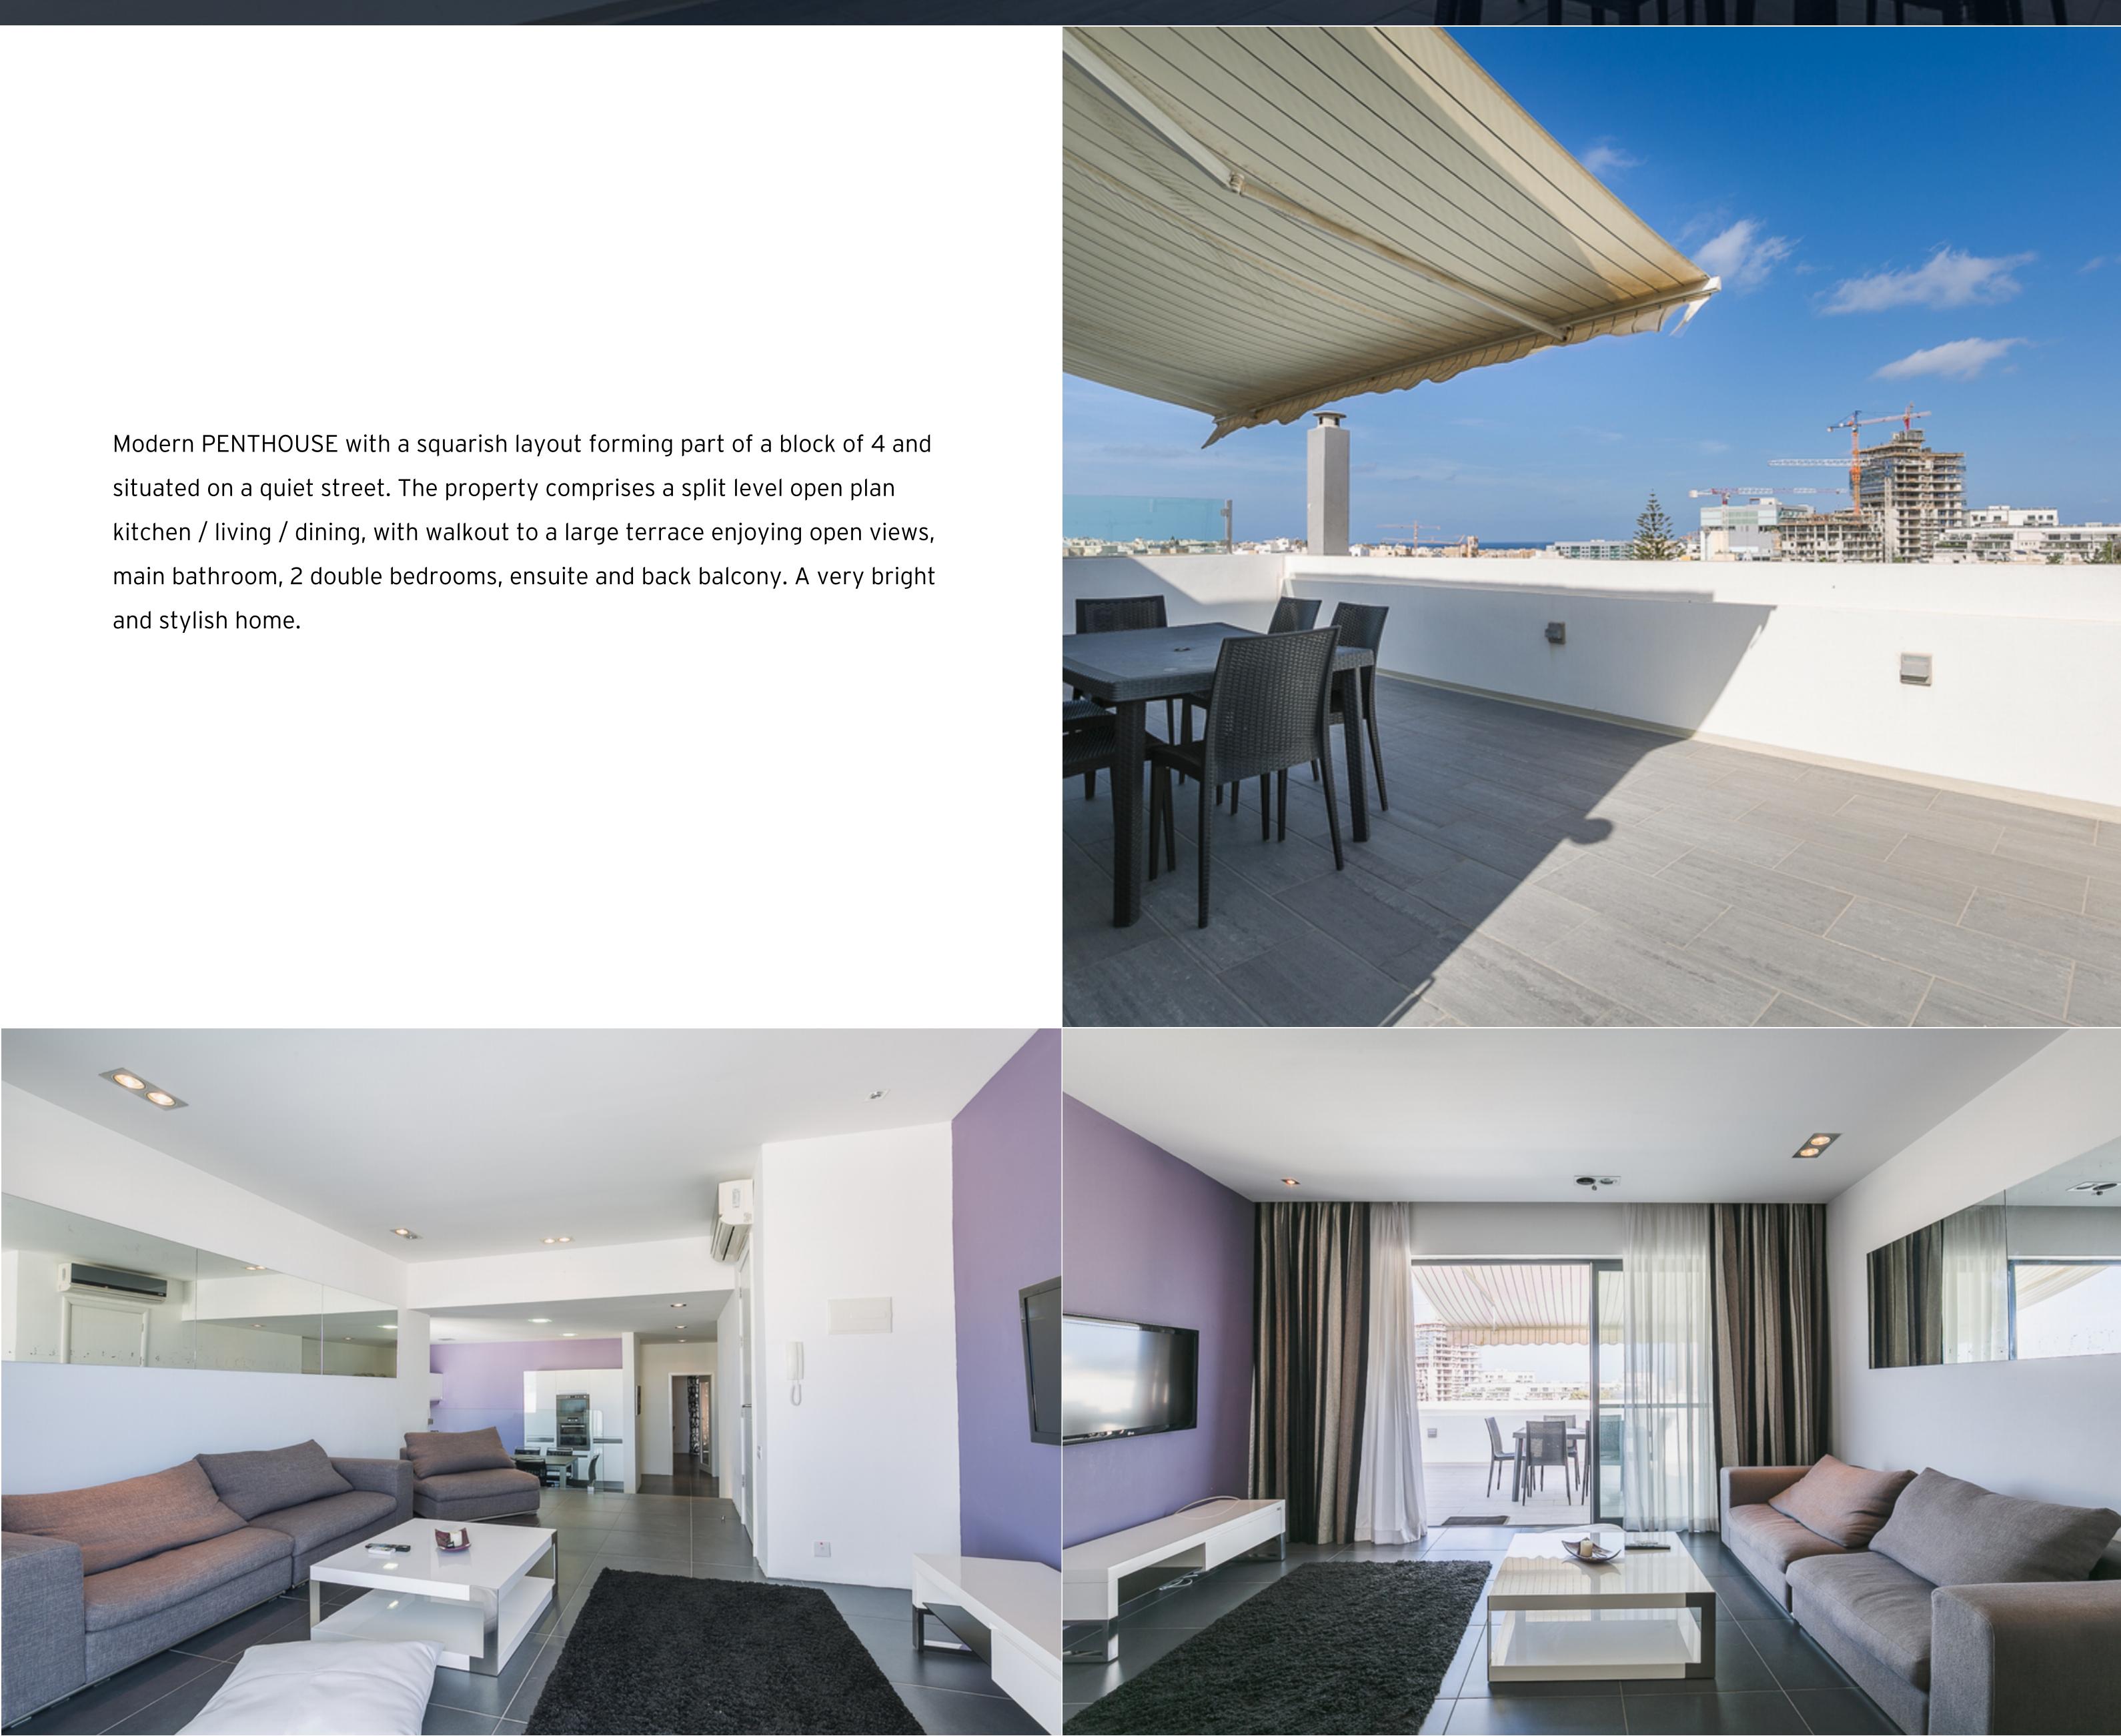

## € 1,600 Monthly

€ 2 Bathrooms

situated on a quiet street. The property comprises a split level open plan kitchen / living / dining, with walkout to a large terrace enjoying open views, main bathroom, 2 double bedrooms, ensuite and back balcony. A very bright and stylish home.