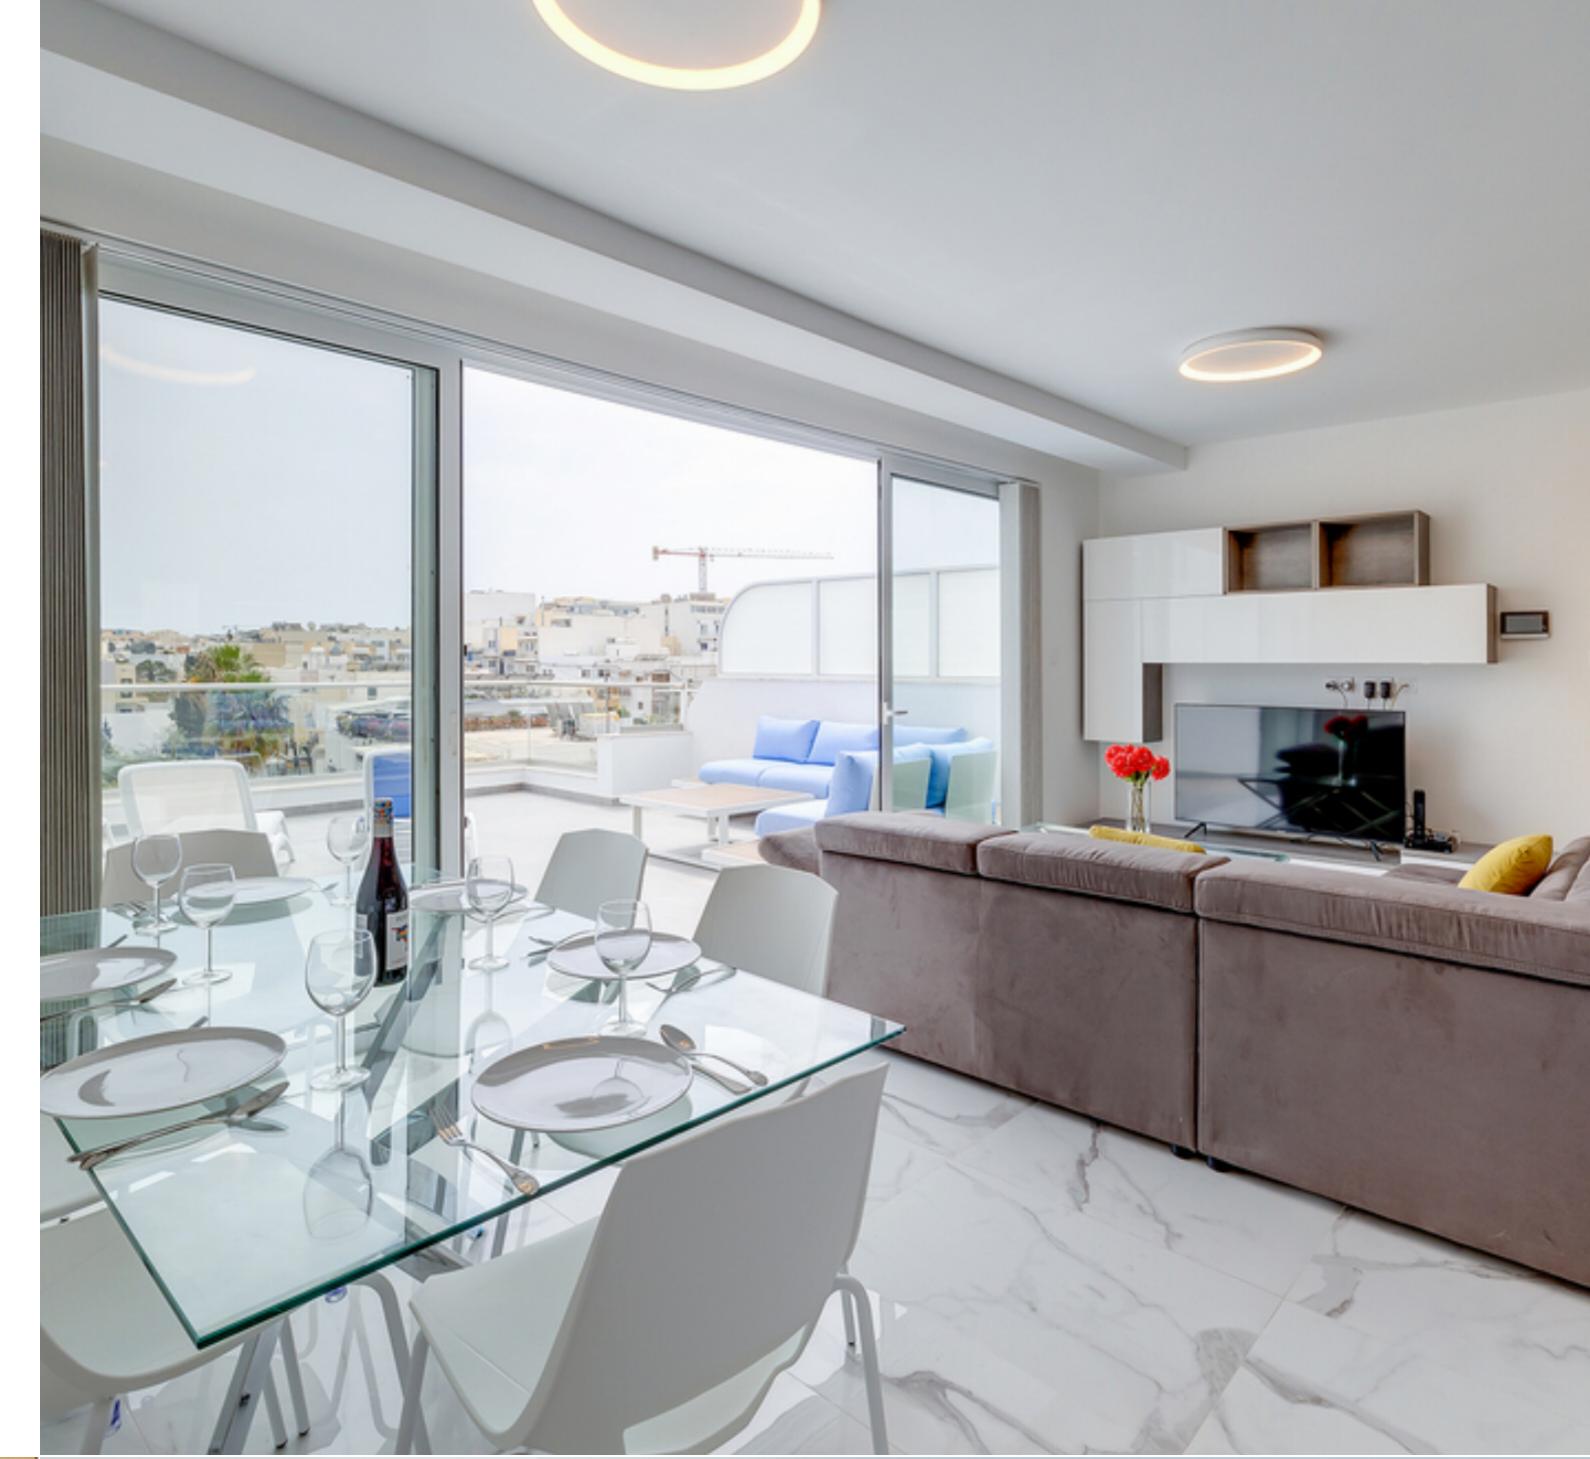

This modern and fully equipped penthouse situated in the heart of Swieqi within walking distance to the entertainment centre and all daily amenities. Accommodation layout comprises a spacious open plan living/dining leading onto a large front terrace ideal for outdoor lounging and entertaining, kitchen/breakfast, 3 double bedrooms (2 with en-suite facilites), main bathroom and back balcony.