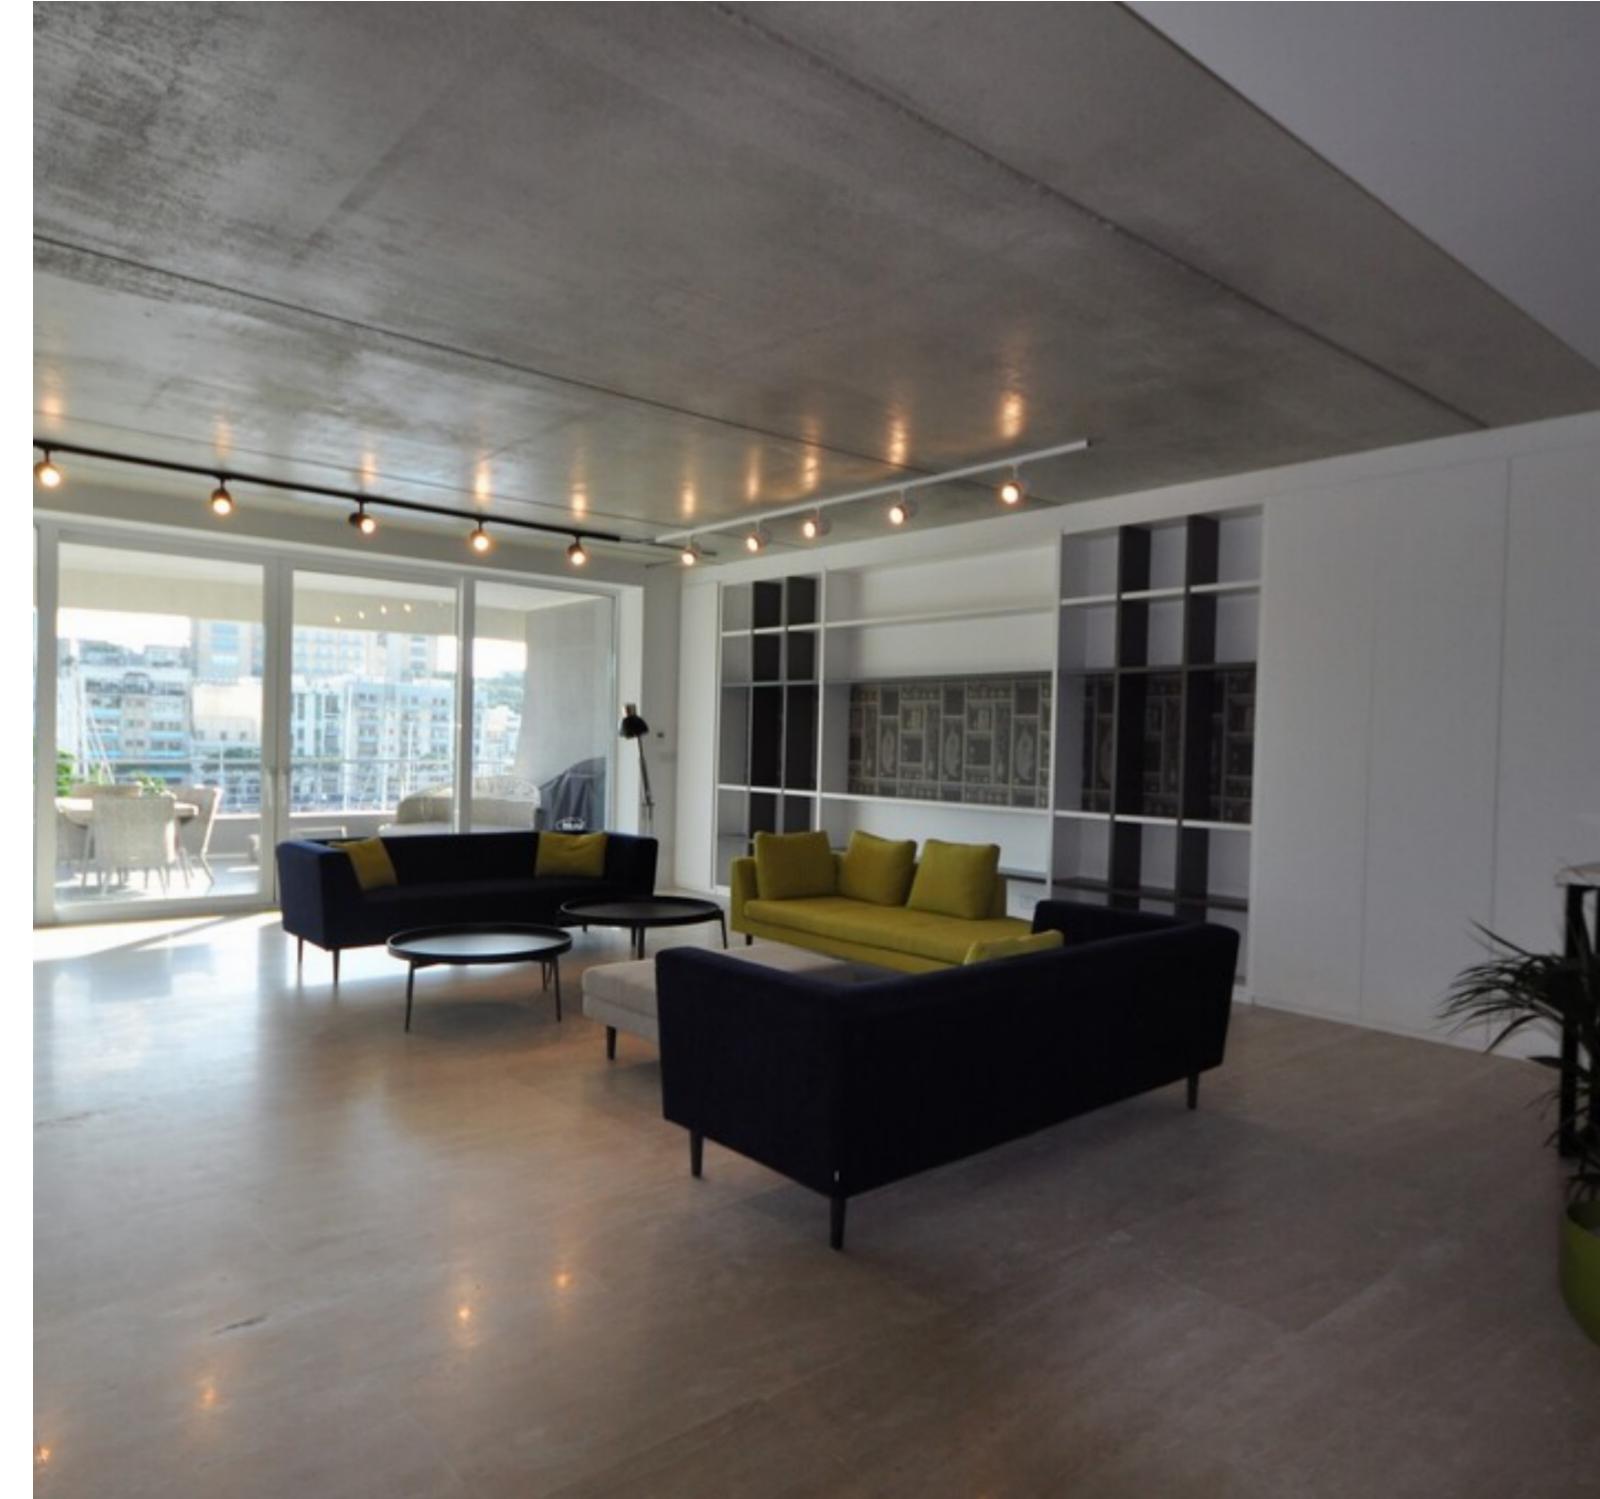

REF NO: 000942

3 Bedrooms

3 Bathrooms

3 Car Spaces

7 Area (sq mtrs): 300.00

A luxury corner seafront designer APARTMENT having breathtaking views of Valletta and the yacht marina, located in this most prestigious and elite area having embassies and period homes. Bright and spacious accommodation comprises an internal layout of 300 sq m, a large terrace of 40 sq m, fully equipped kitchen/breakfast, study, an open plan living/dining with a complete bar, guest toilet, laundry room, three double bedrooms all having en suites. The property is being sold with all the top quality designer furniture, fully air-conditioned and includes a three car lock up in the underlying garage. Highly recommended for the more discerning. Property was nominated a prize at the MALTA ARCHITECT AWARDS in 2016. Property is also TO-LET.