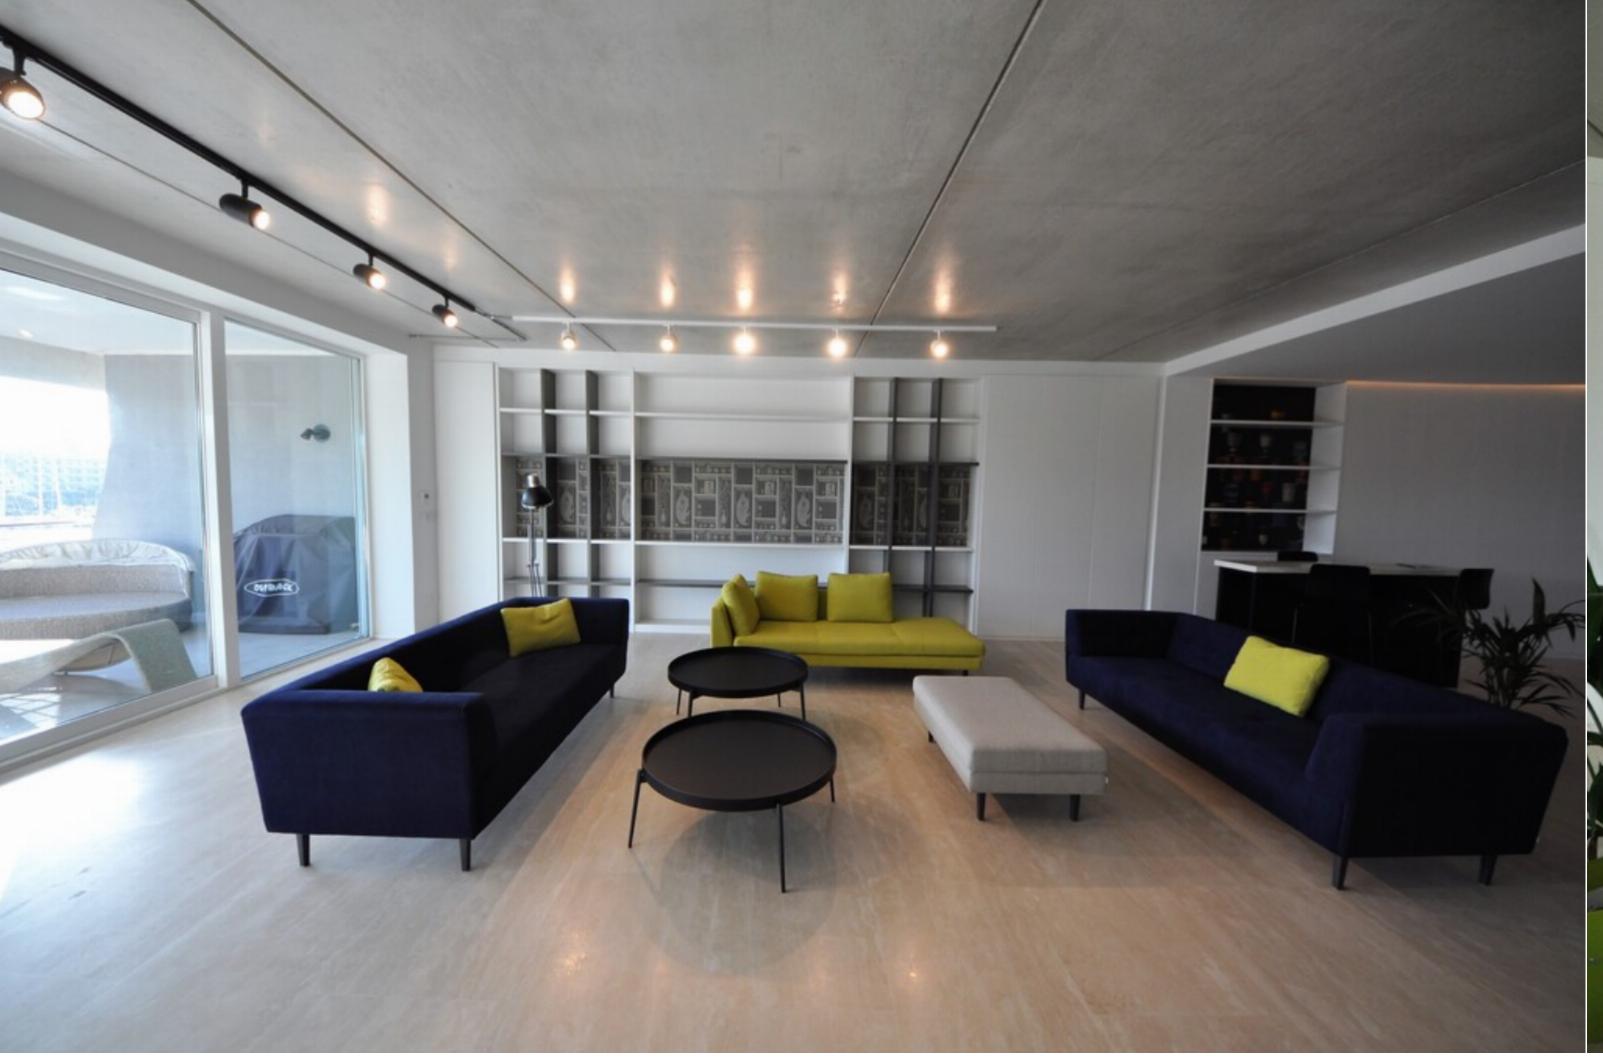

REF NO: 000942

3 Bedrooms

3 Bathrooms

3 Car Spaces

7 Area (sq mtrs): 300.00

A luxury corner seafront designer APARTMENT having breathtaking views of Valletta and the yacht marina, located in this most prestigious and elite area having embassies and period homes. Bright and spacious accommodation comprises an internal layout of 300 sq m, a large terrace of 40 sq m, fully equipped kitchen/breakfast, study, an open plan living/dining with a complete bar, guest toilet, laundry room, three double bedrooms all having en suites. The property is being sold with all the top quality designer furniture, fully air-conditioned and includes a three car lock up in the underlying garage. Highly recommended for the more discerning. Property was nominated a prize at the MALTA ARCHITECT AWARDS in 2016. Property is also TO-LET.