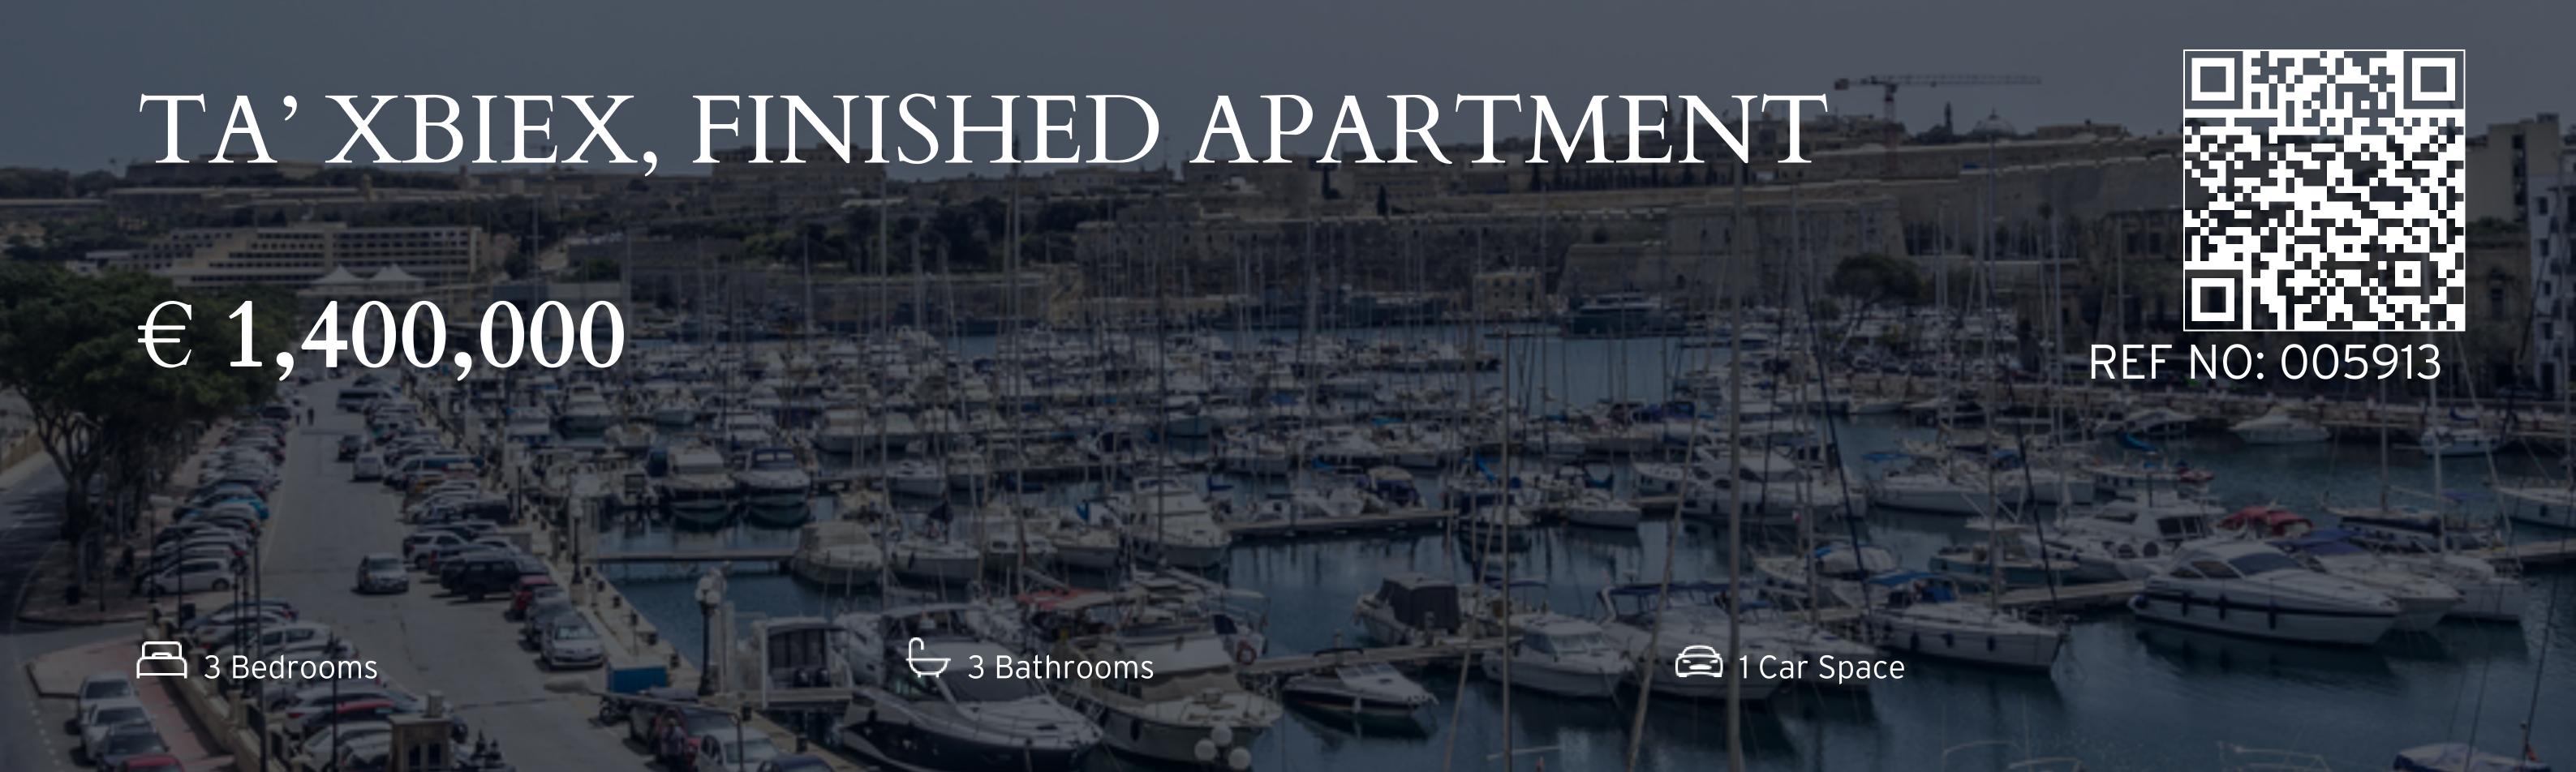

Beautiful seafront apartment set in a most prestigious residential development and having an equally prestigious address, along the Ta'Xbiex Yacht Marina. With an overall floor area of 280 sqm accommodating a bright entrance lobby, leading onto a lavish split level / open plan, fully fitted Kitchen with Miele appliances and wine cooler, combined with a lovely living / dining, giving access to a large front terrace, capturing magnificent 180 degree views. Sleeping quarters consist of a fantastic master bedroom suite, with open bath installation and separate shower, also, having own terrace and two guest double bedrooms with shared shower room. Further accommodation includes a guest cloakroom, a laundry room and a number of convenient storage cabinets. Additional features take the form of under-floor heating in main living area and master bedroom, concealed VRV airconditioning system throughout and a conveniently located one car parking space within the development's private car park. Viewing Highly Recommended!