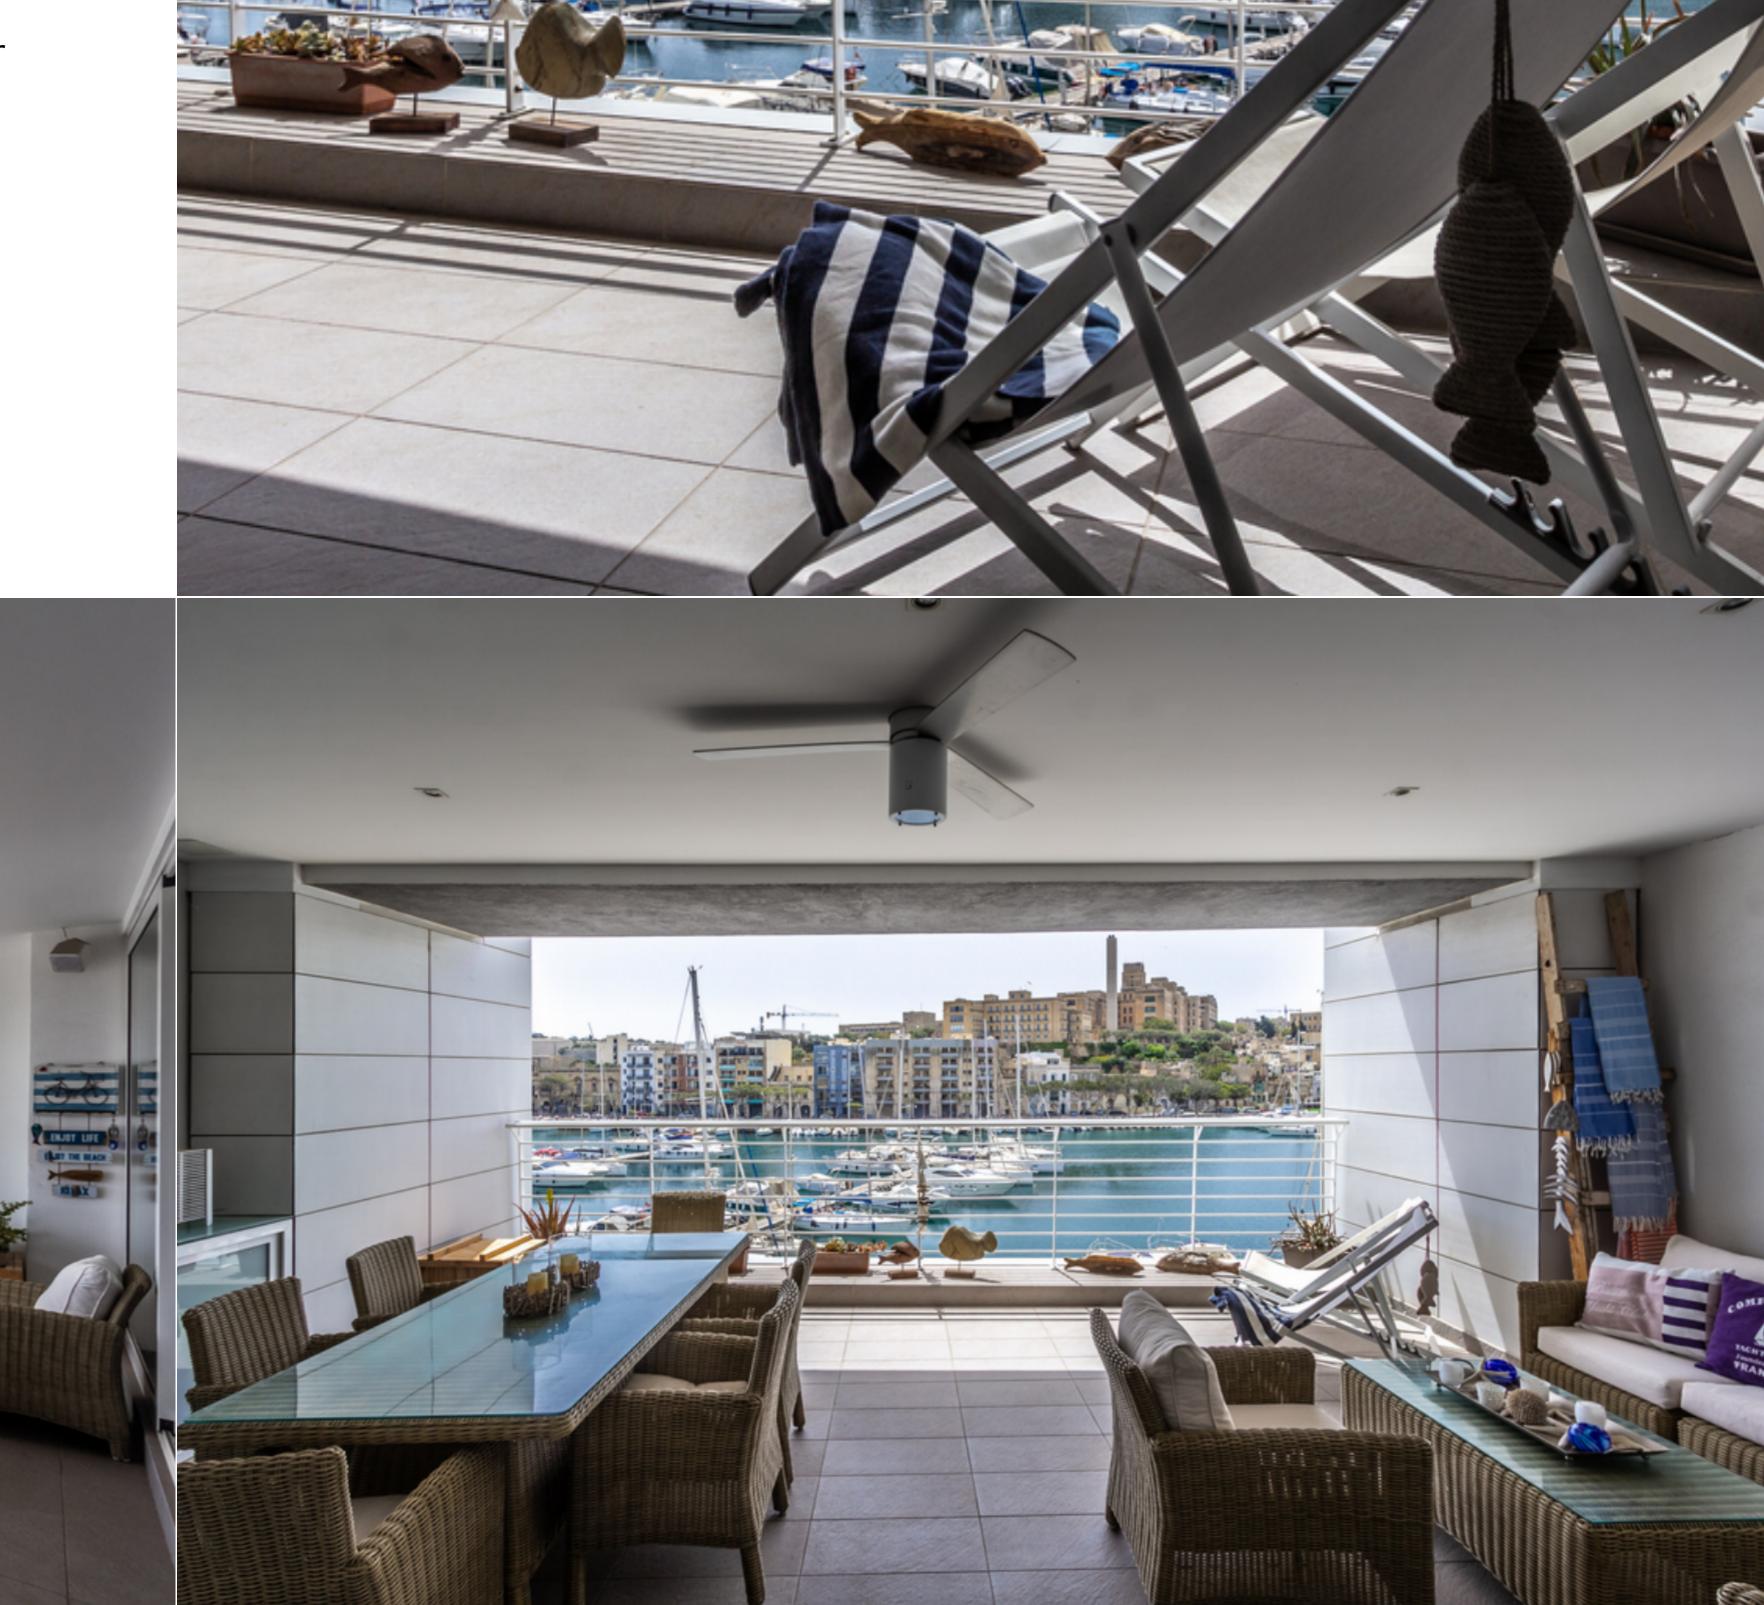

Beautiful seafront apartment set in a most prestigious residential development and having an equally prestigious address, along the Ta'Xbiex Yacht Marina. With an overall floor area of 280 sqm accommodating a bright entrance lobby, leading onto a lavish split level / open plan, fully fitted Kitchen with Miele appliances and wine cooler, combined with a lovely living / dining, giving access to a large front terrace, capturing magnificent 180 degree views. Sleeping quarters consist of a fantastic master bedroom suite, with open bath installation and separate shower, also, having own terrace and two guest double bedrooms with shared shower room. Further accommodation includes a guest cloakroom, a laundry room and a number of convenient storage cabinets. Additional features take the form of under-floor heating in main living area and master bedroom, concealed VRV airconditioning system throughout and a conveniently located one car parking space within the development's private car park. Viewing Highly Recommended!