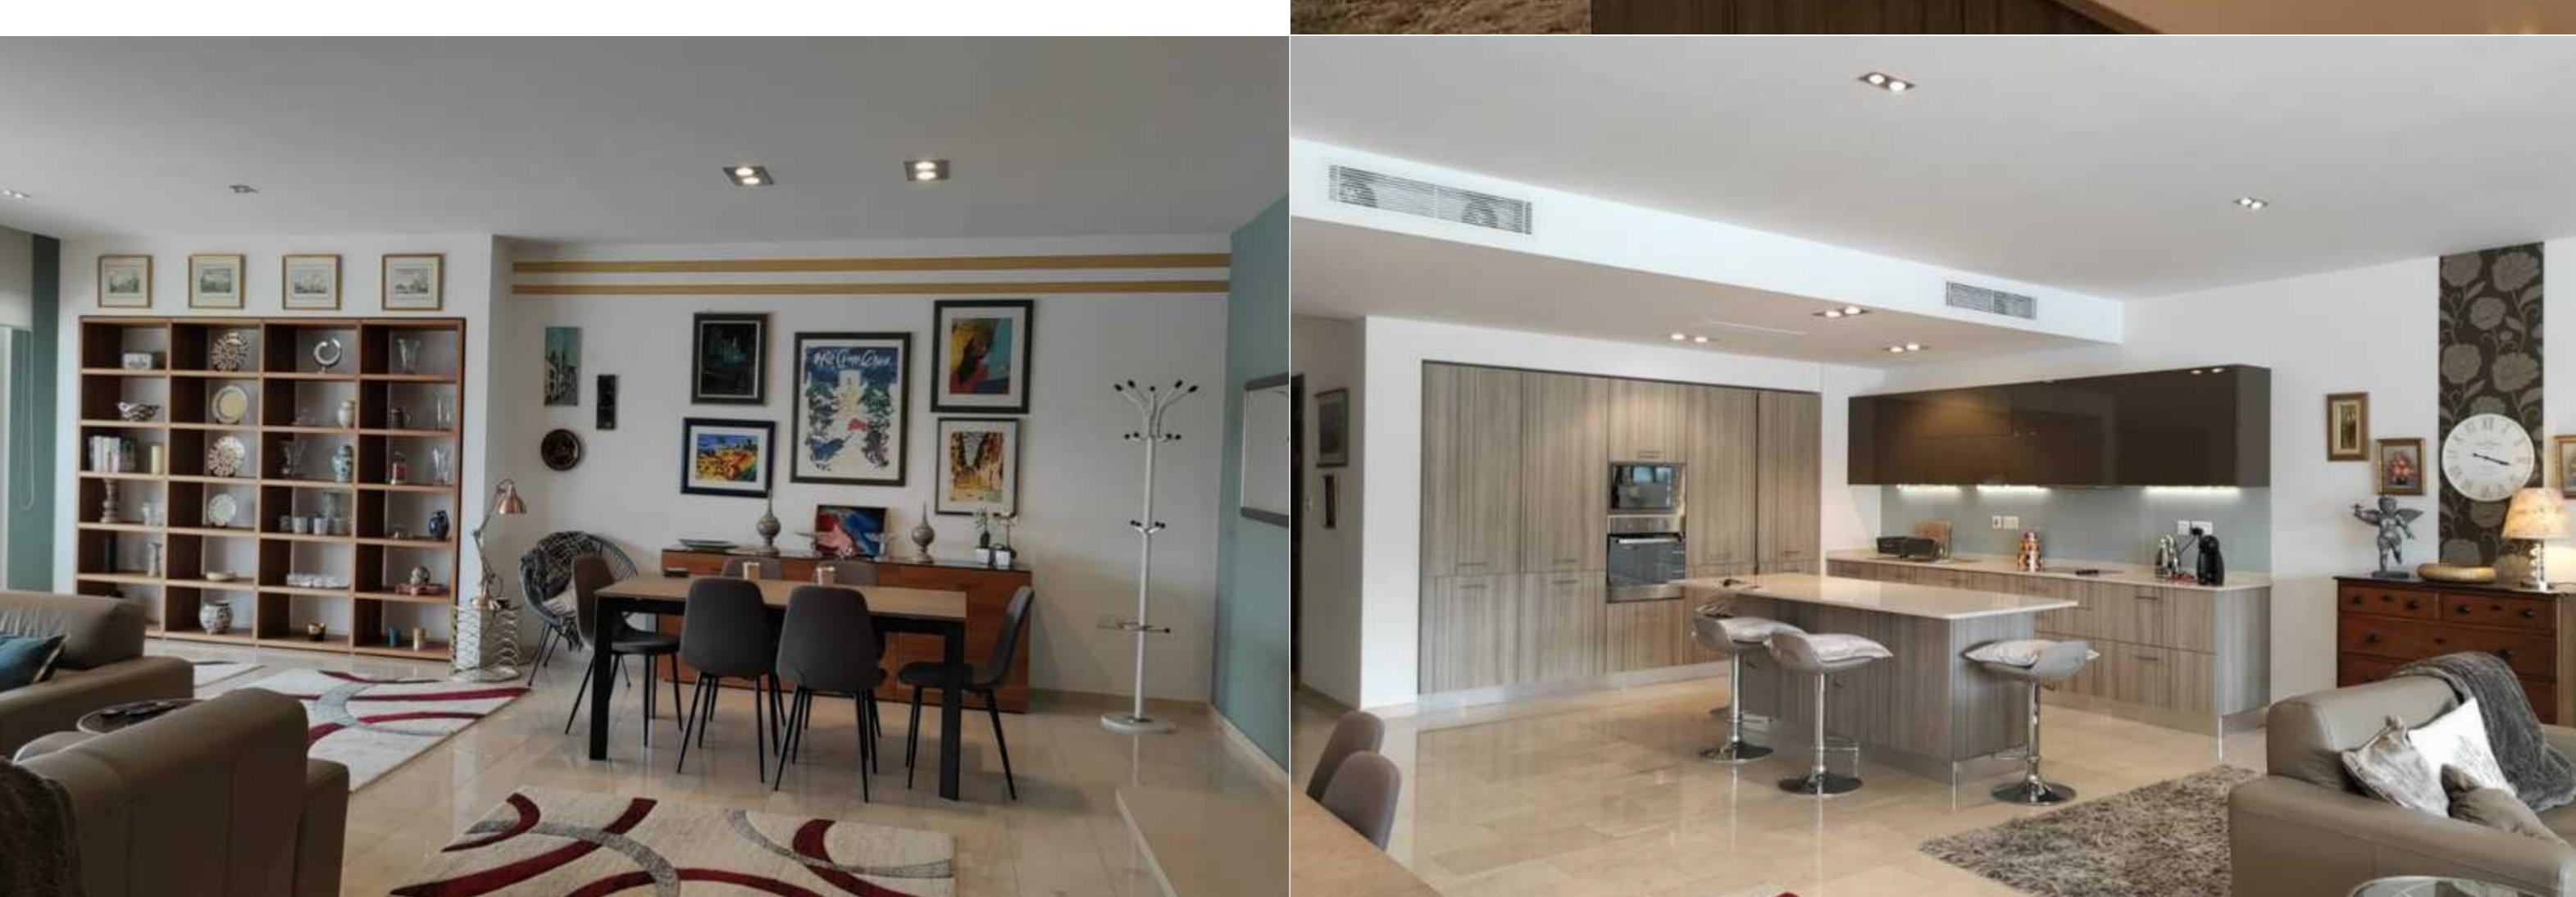

A stunning seafront APARTMENT offering magnificent harbour views boasting a back drop of Valletta. Located to many popular eateries. The property layout consists of an open lounge/kitchen/dining area leading out onto a fantastic terrace ideal for outdoor lounging, 3 bedrooms (main with en-suite), main bathroom, and a utility room. A car space complements this fantastic property.