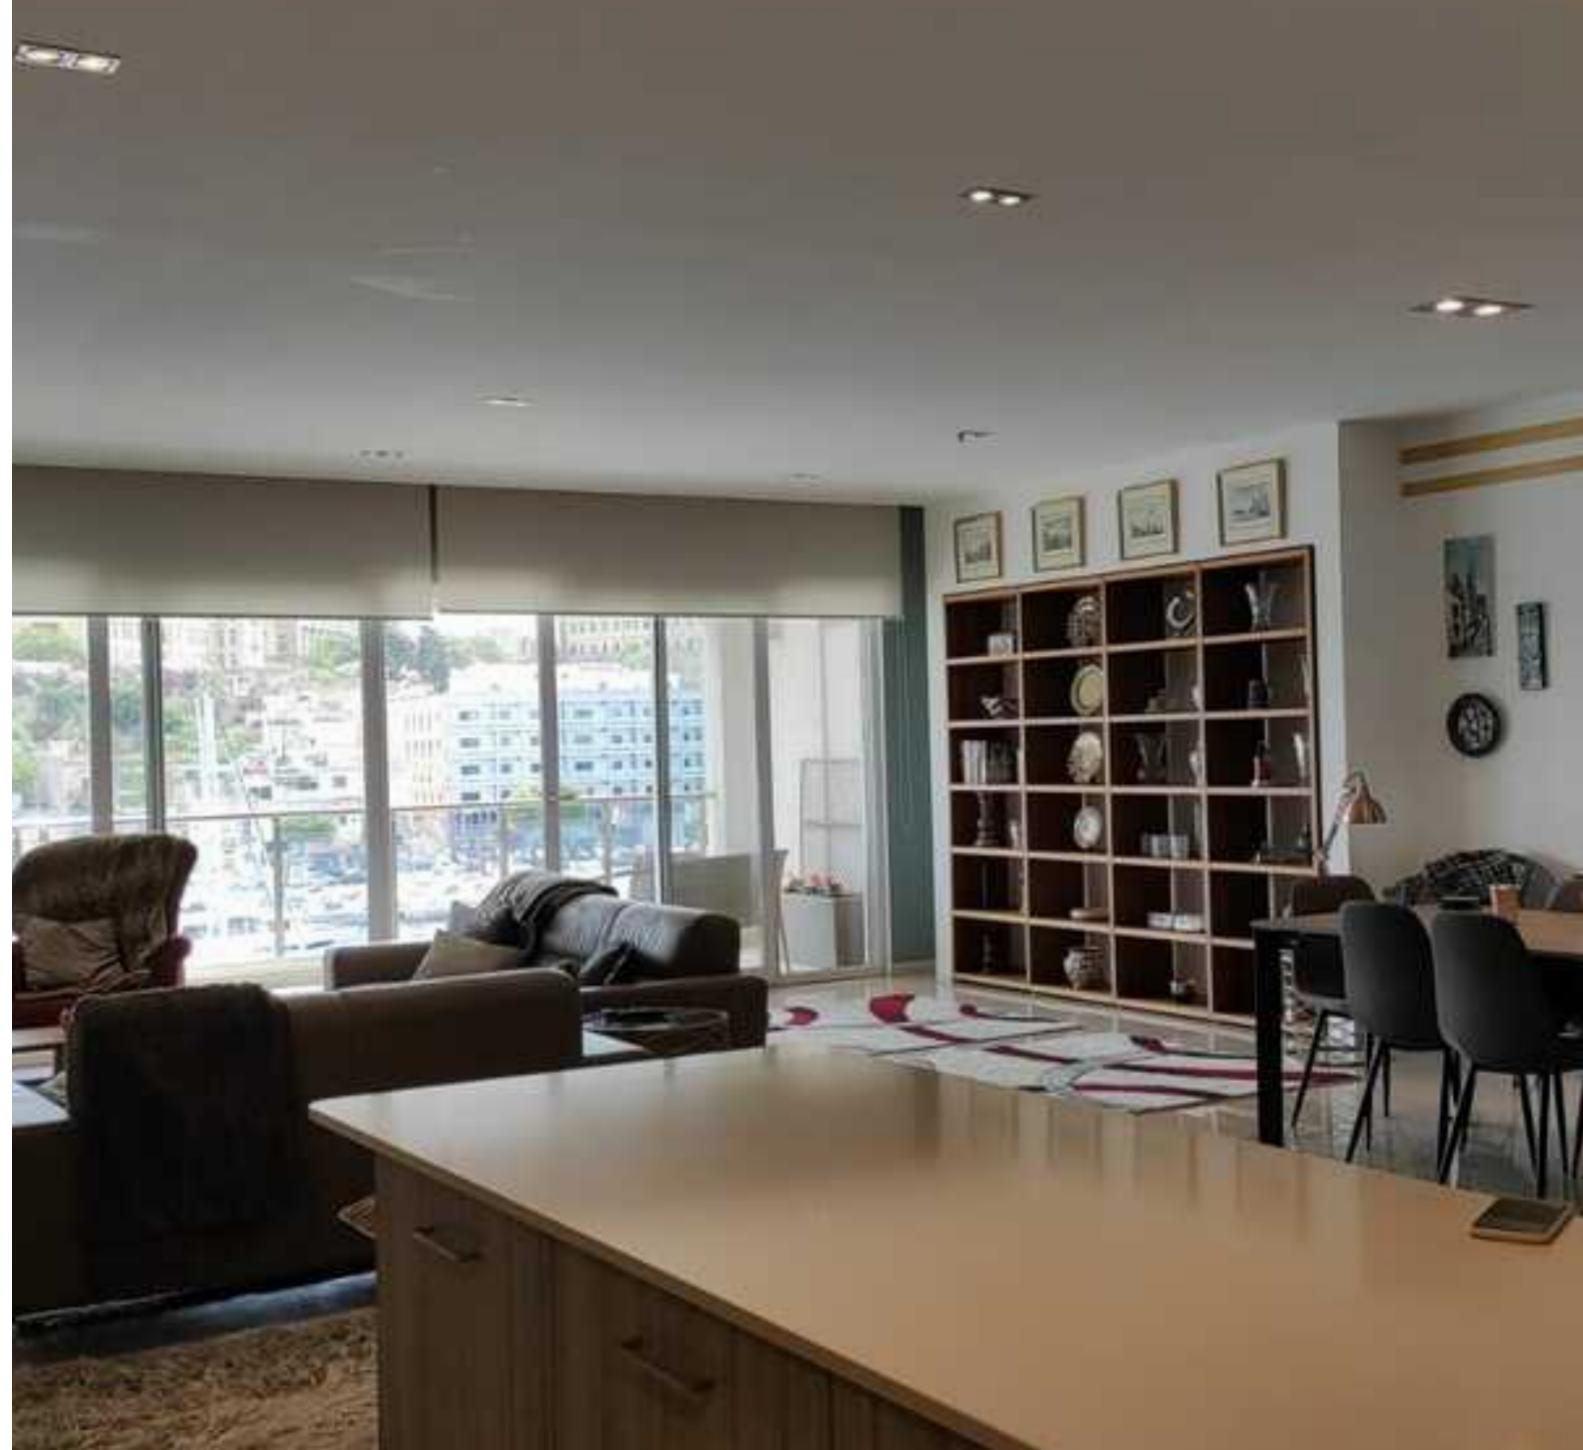

A stunning seafront APARTMENT offering magnificent harbour views boasting a back drop of Valletta. Located to many popular eateries. The property layout consists of an open lounge/kitchen/dining area leading out onto a fantastic terrace ideal for outdoor lounging, 3 bedrooms (main with en-suite), main bathroom, and a utility room. A car space complements this fantastic property.