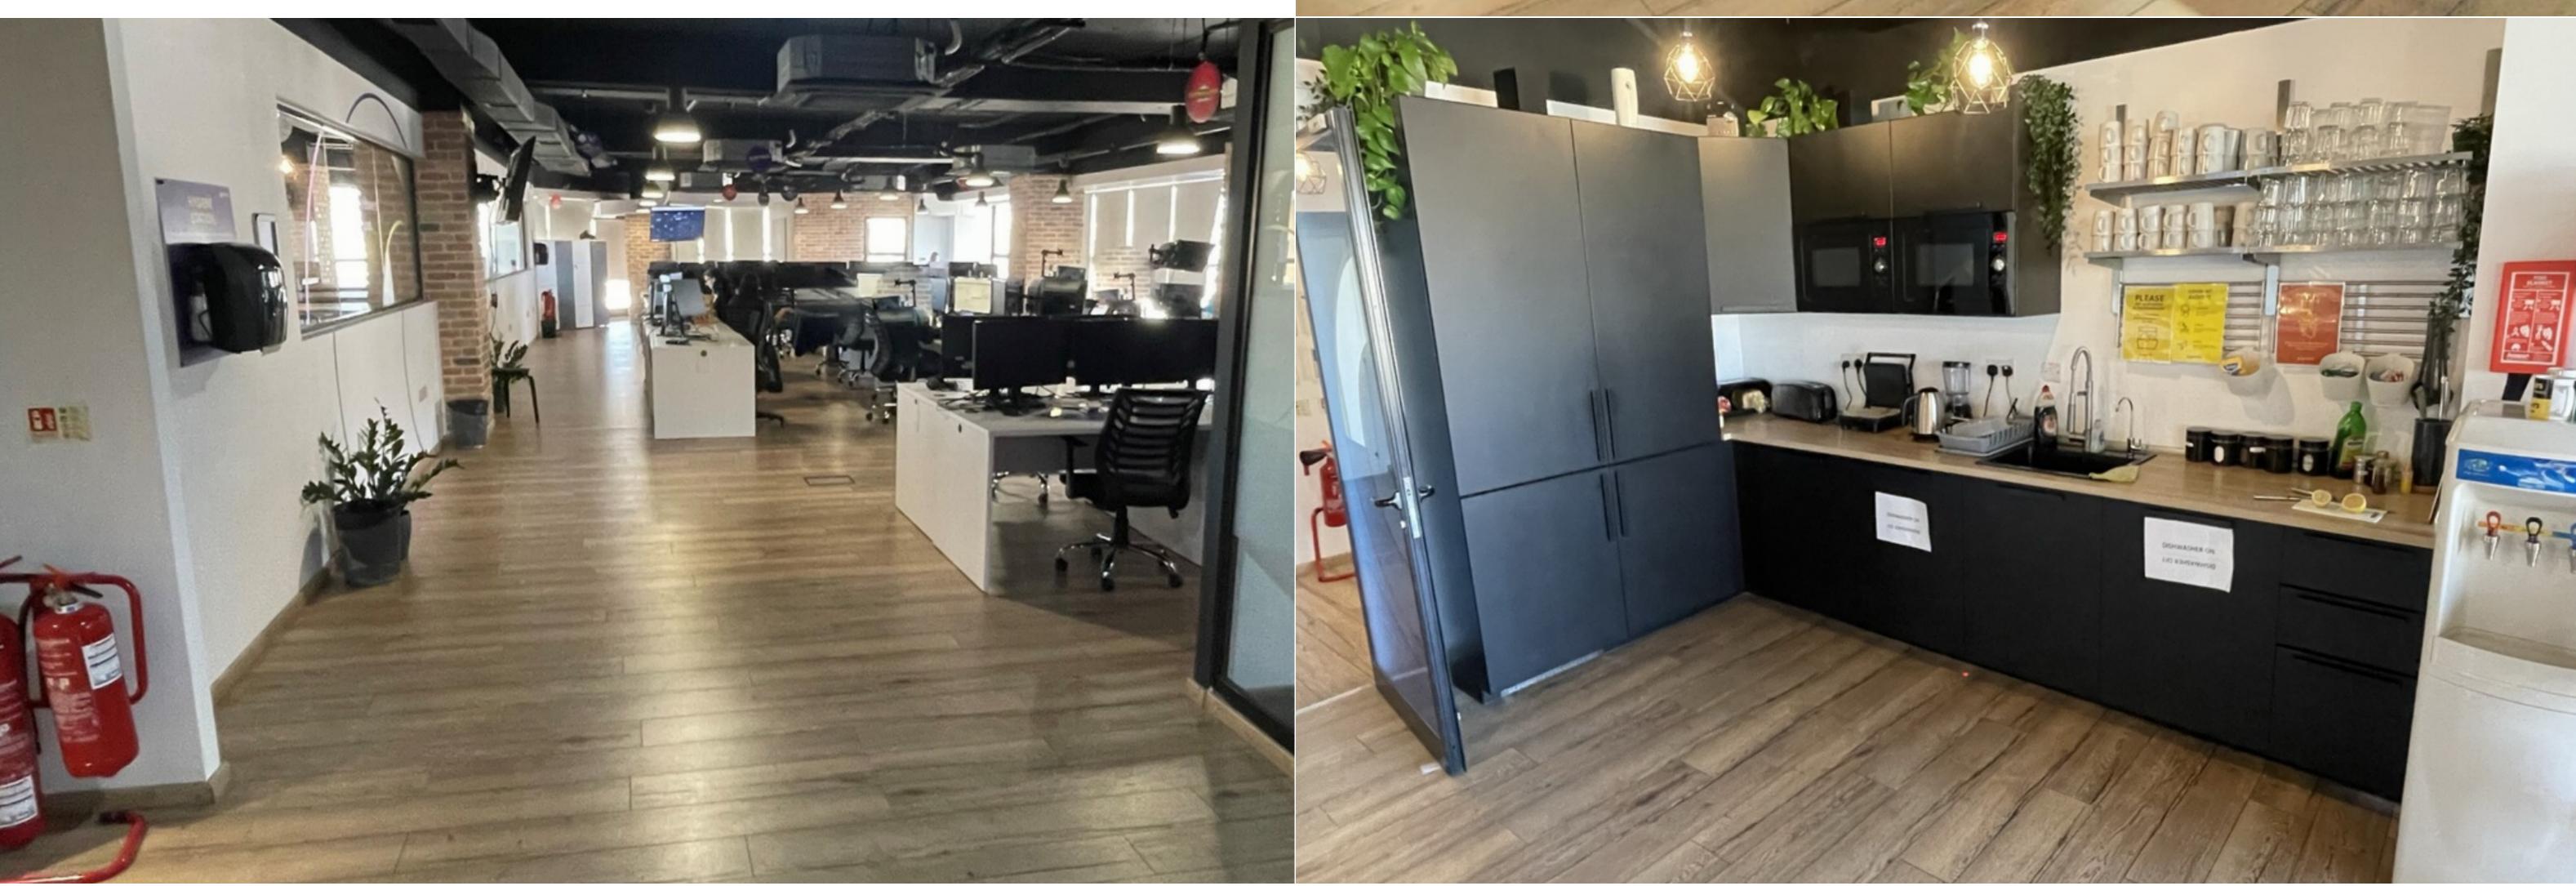

Bright, spacious fully furnished and equipped corner commercial premises to let in this sought after area, close to all amenities and enjoying ample passing trade. Property is ideal for a clinic or an office and measures approximately 400 sqm. Optional parking is available. Contact us for further details.