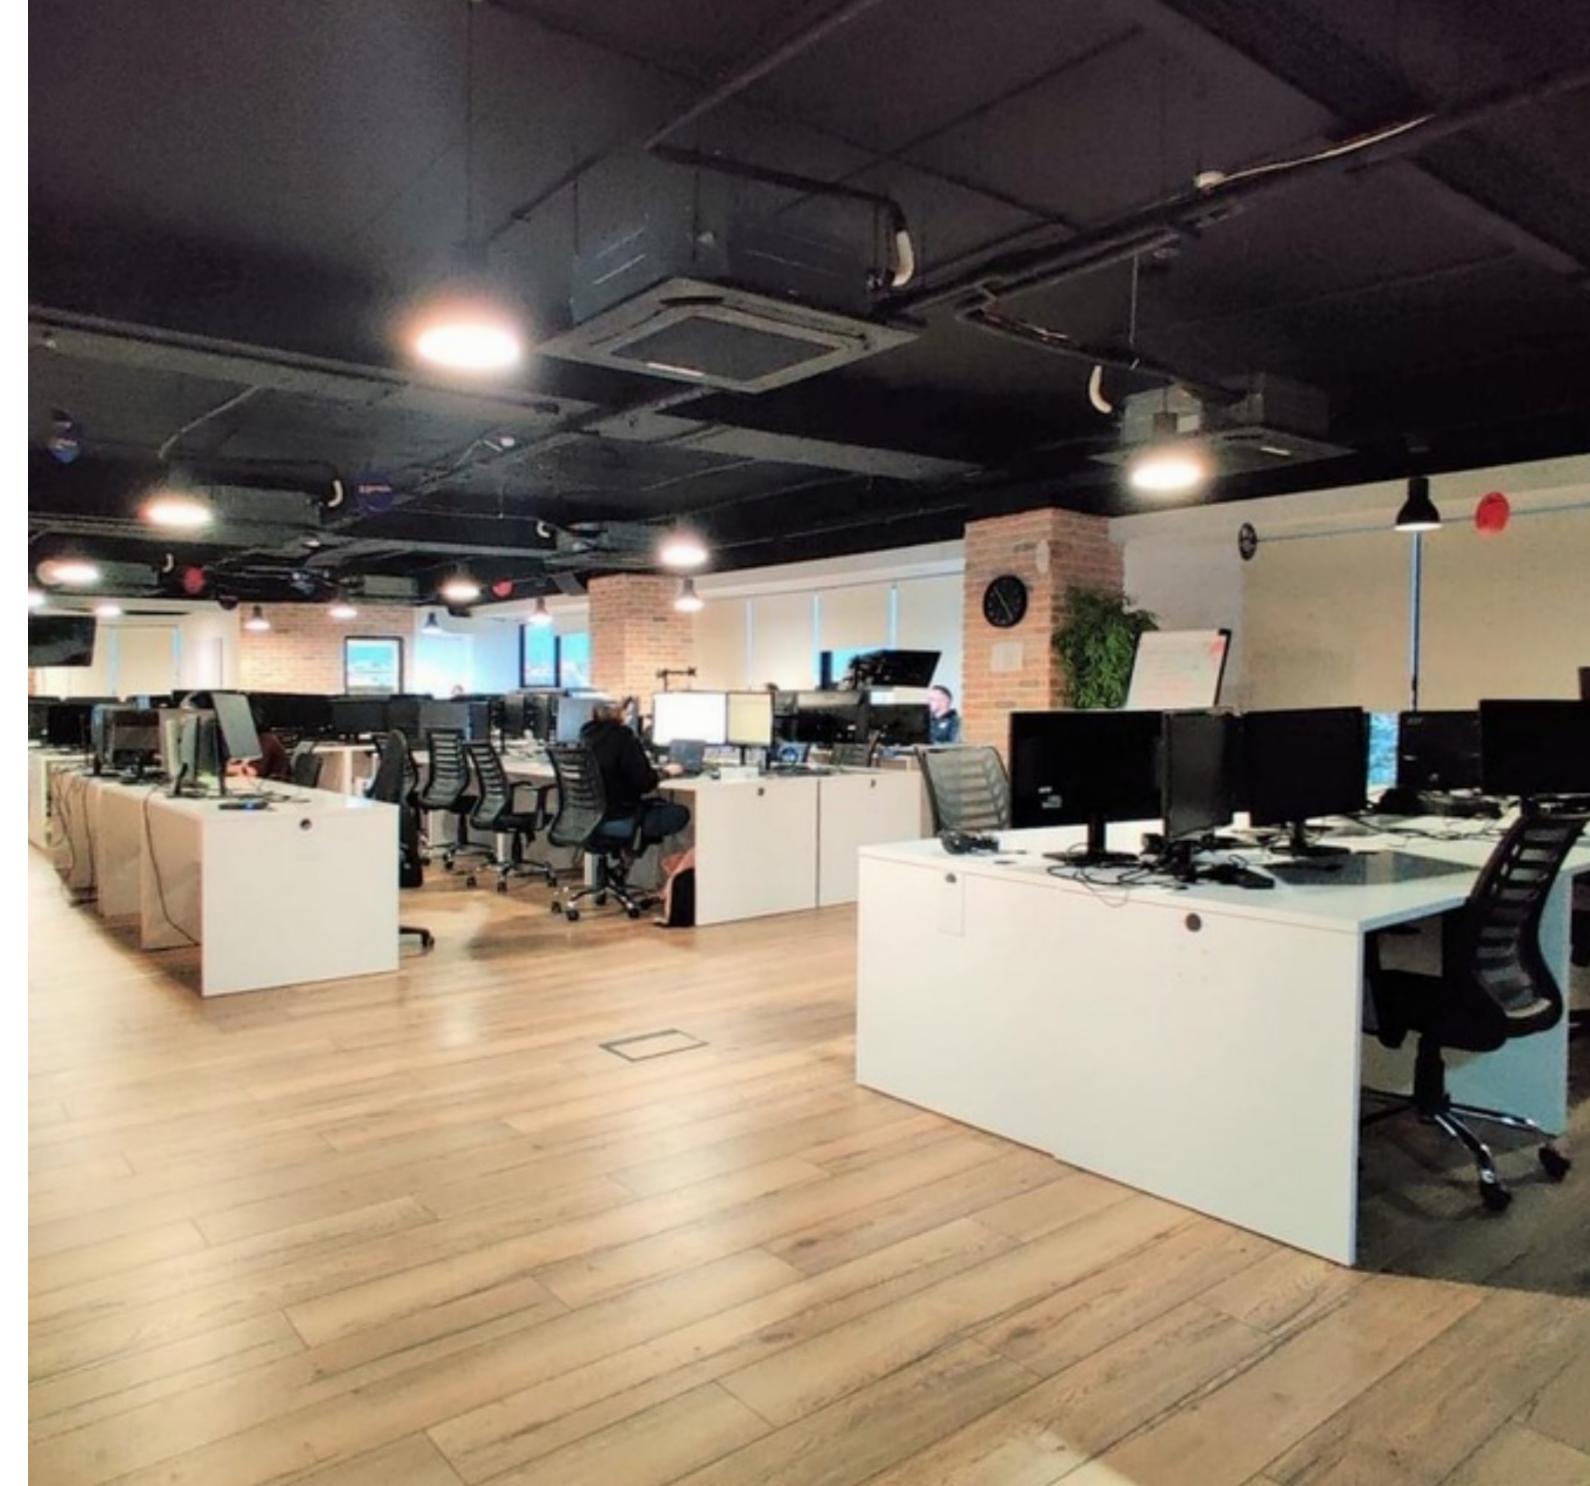

Bright, spacious fully furnished and equipped corner commercial premises to let in this sought after area, close to all amenities and enjoying ample passing trade. Property is ideal for a clinic or an office and measures approximately 400 sqm. Optional parking is available. Contact us for further details.