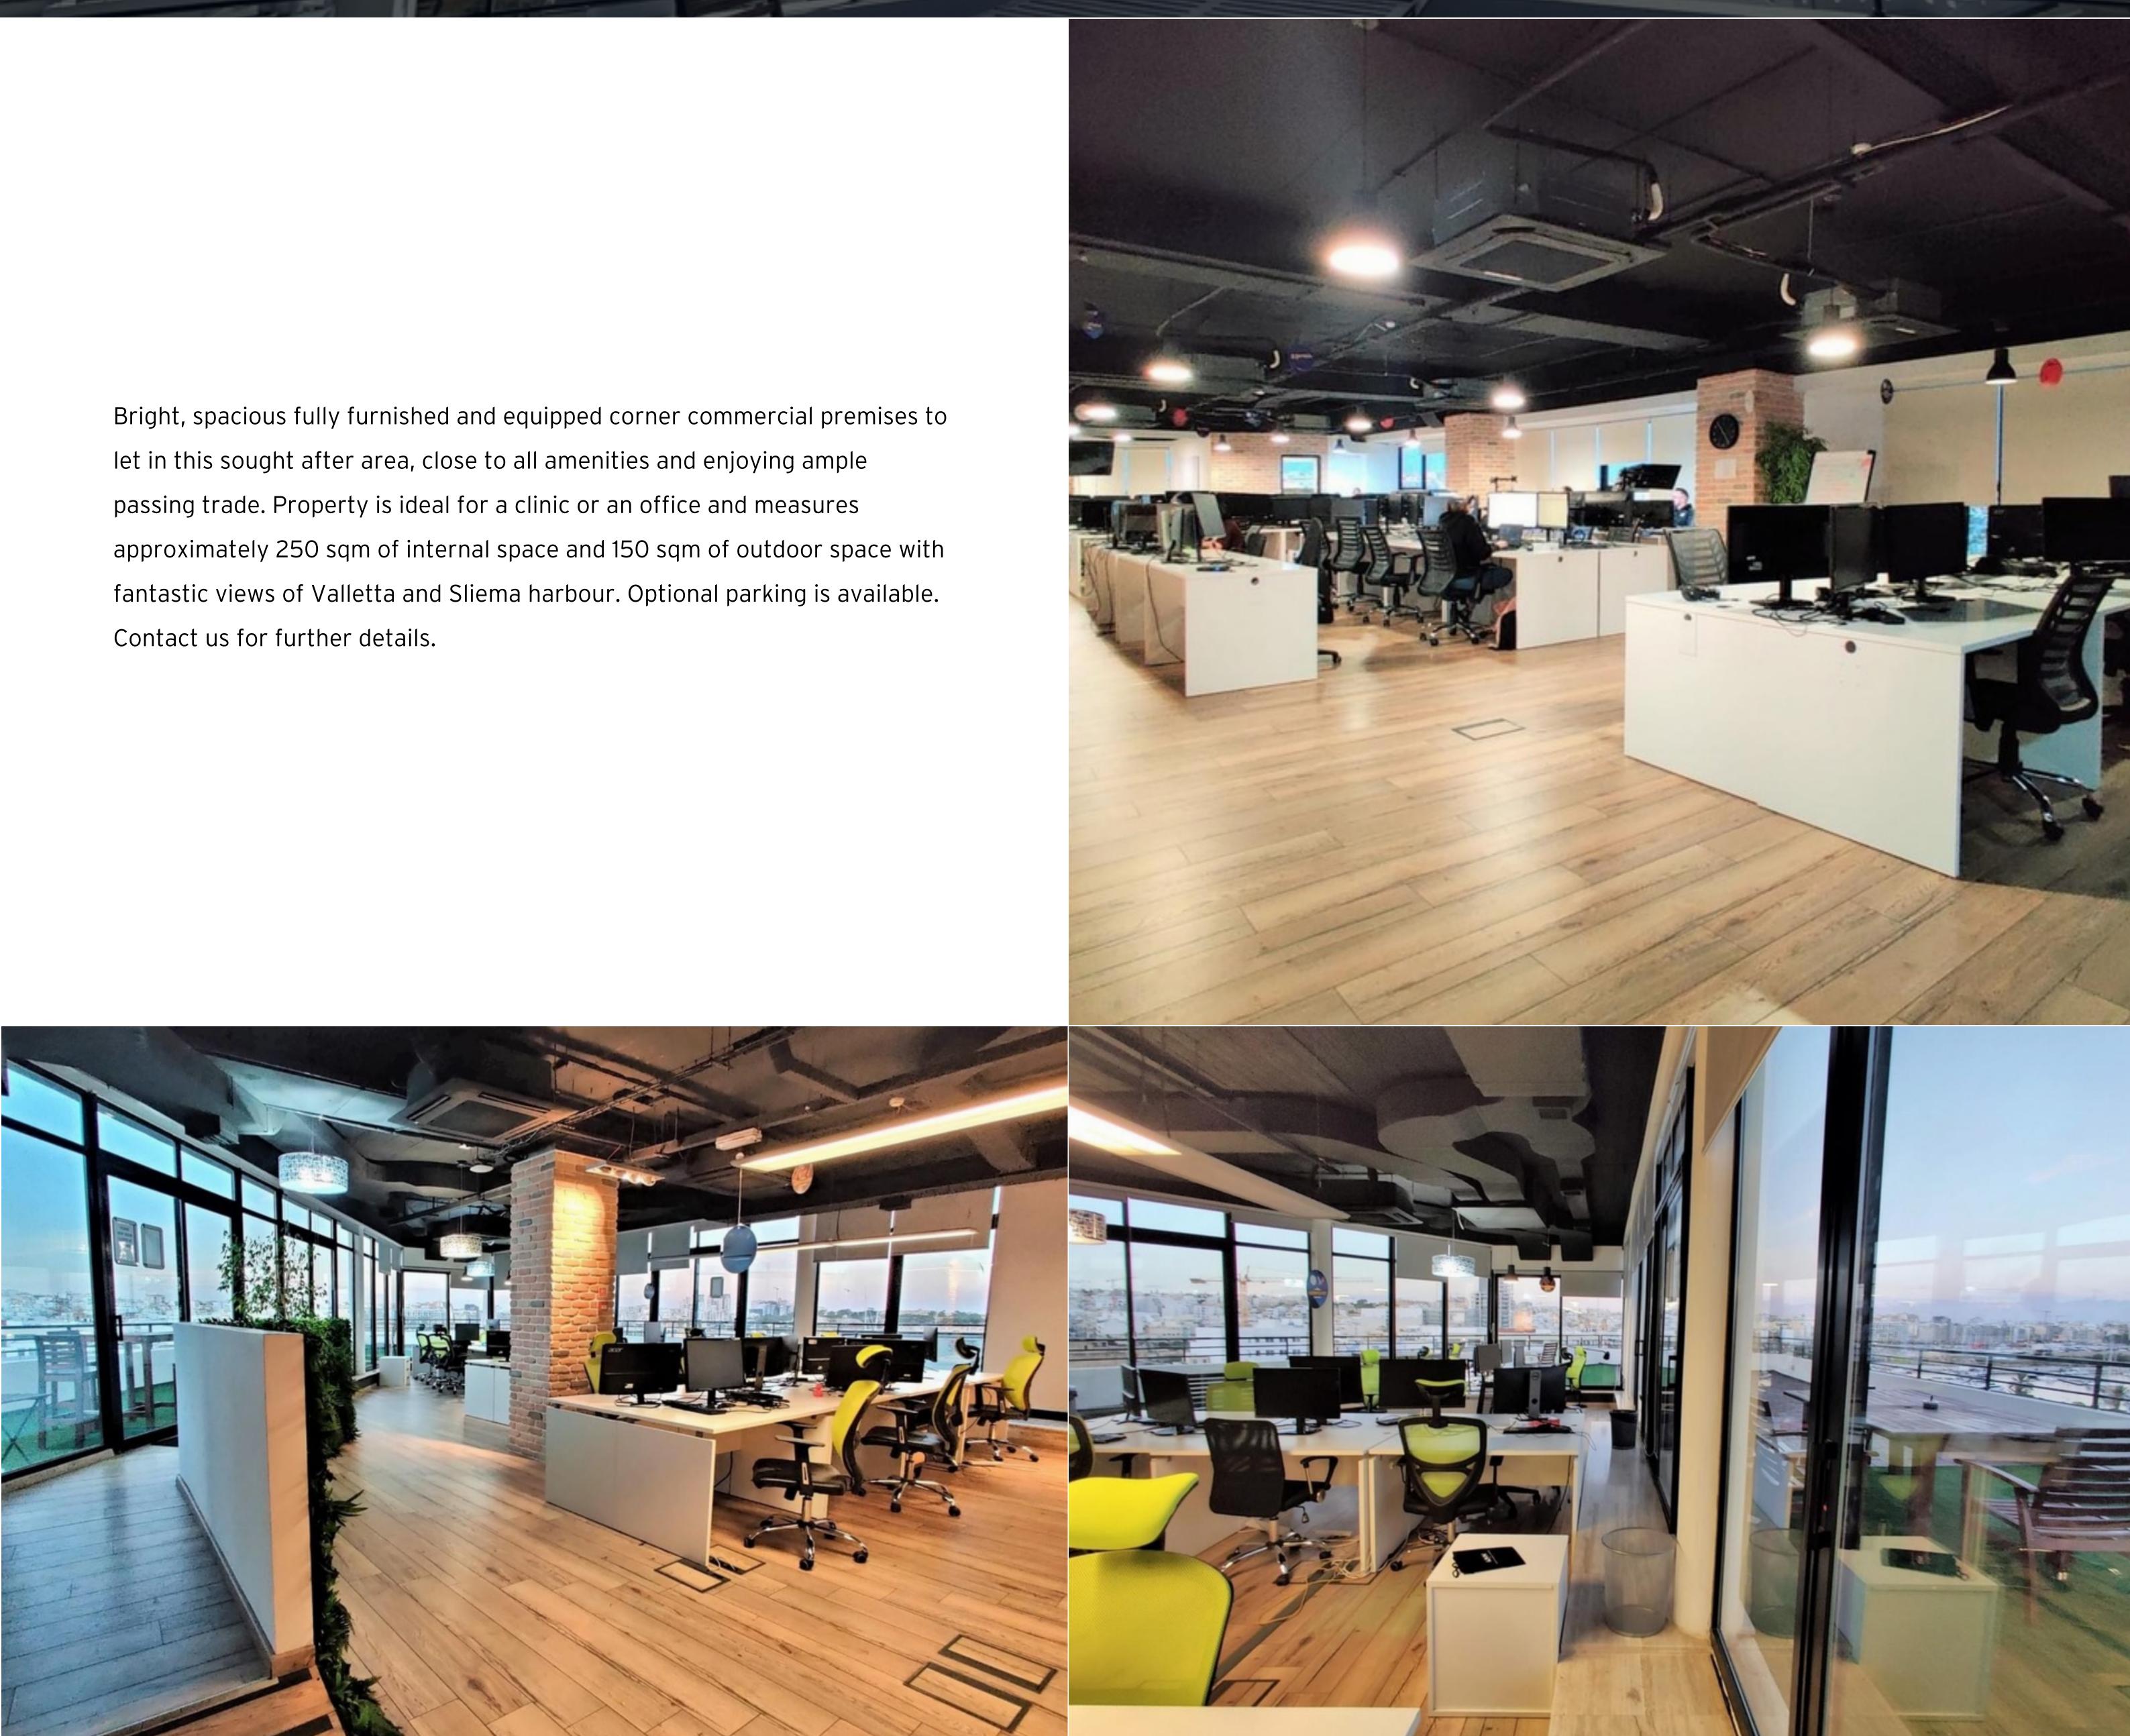

## € 9,500 Monthly

let in this sought after area, close to all amenities and enjoying ample passing trade. Property is ideal for a clinic or an office and measures approximately 250 sqm of internal space and 150 sqm of outdoor space with fantastic views of Valletta and Sliema harbour. Optional parking is available. Contact us for further details.