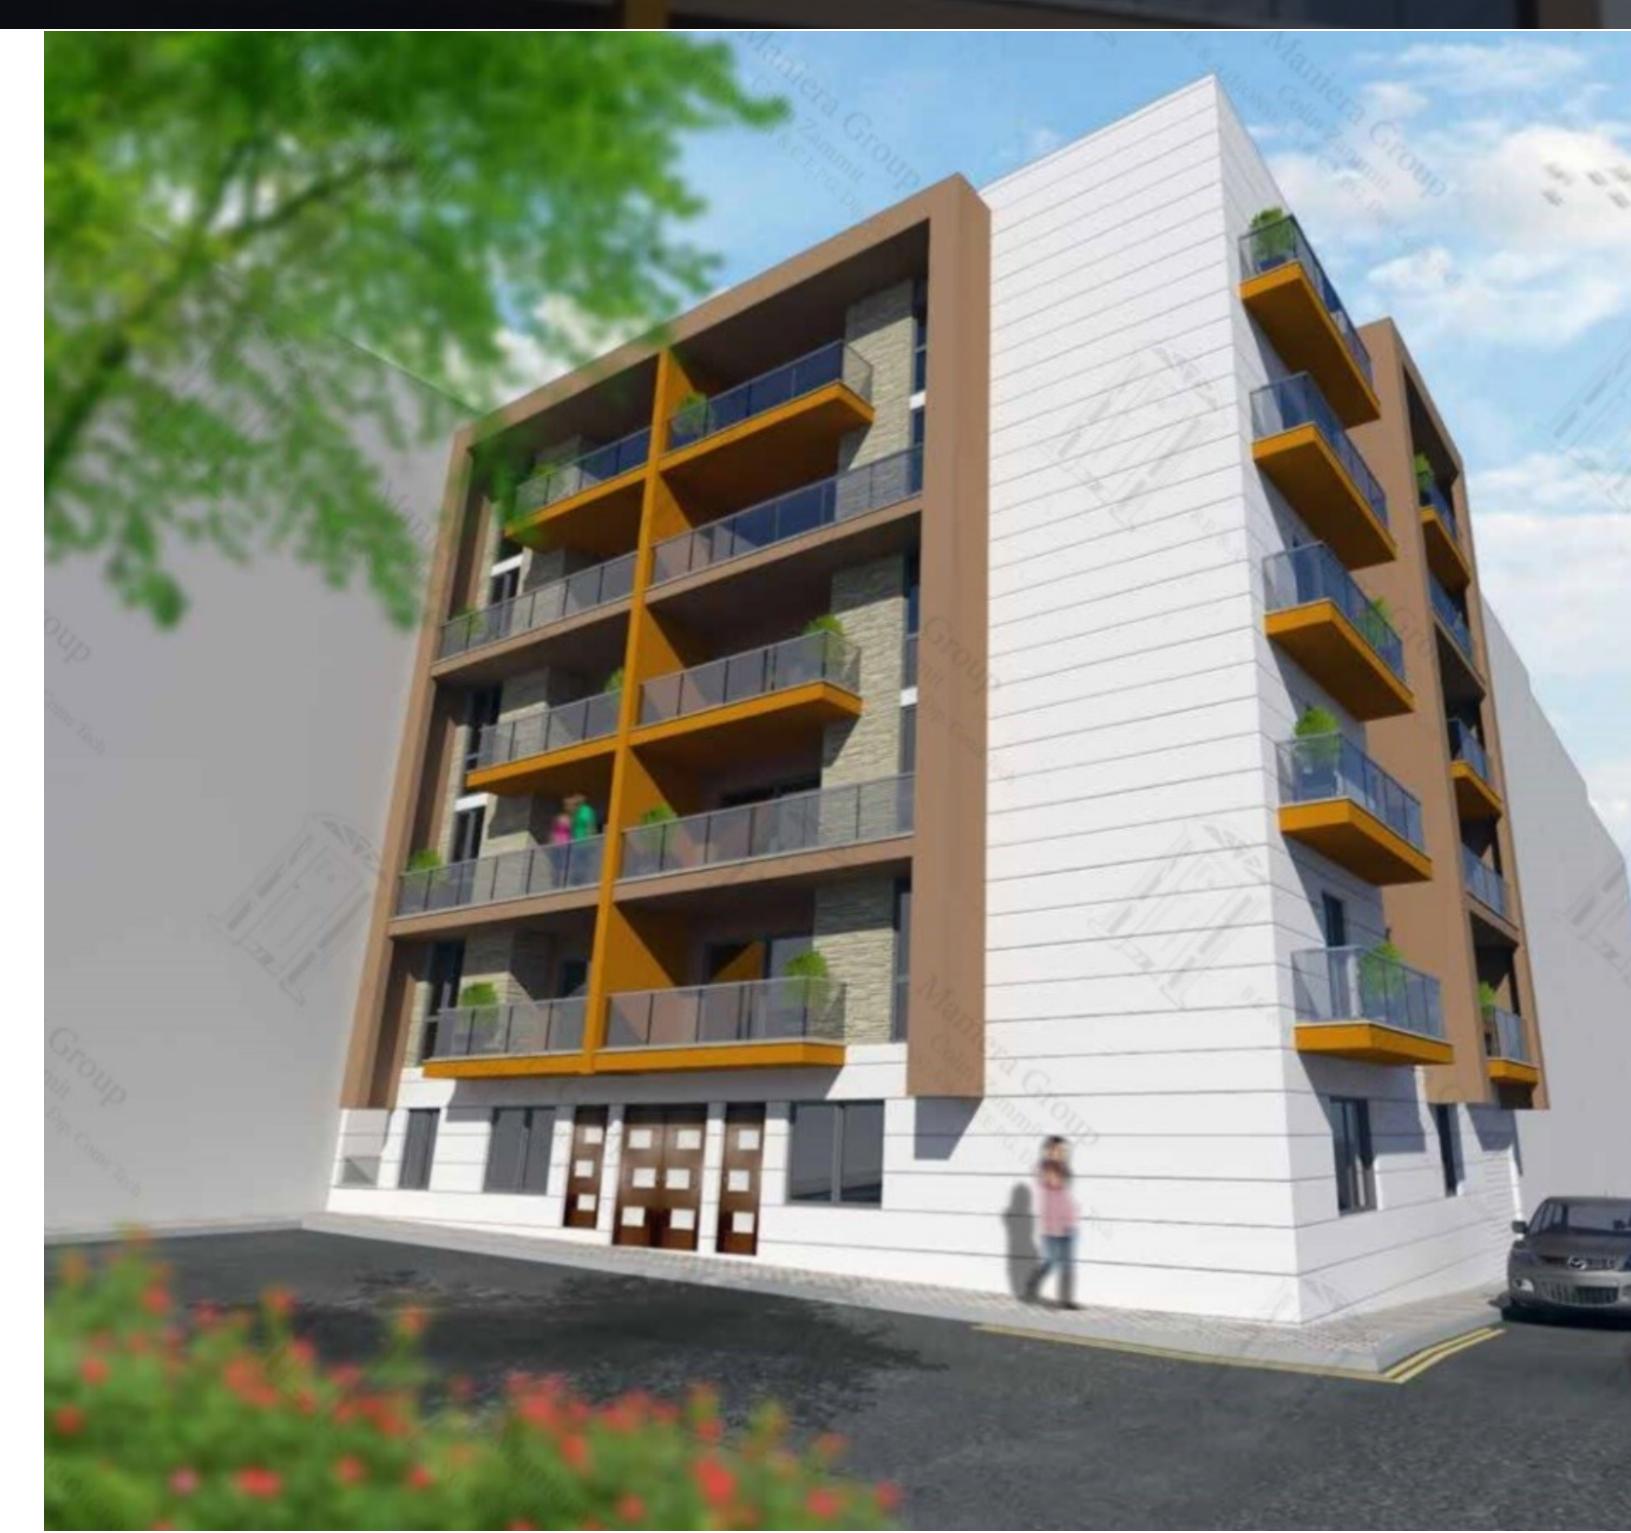

## TA' XBIEX, FINISHED PENTHOUSE

## € 600,000

나구 Area (sq mtrs): 143.72

A PENTHOUSE in a corner block situated in a central location close to the promenade. Accommodation layout comprises an open plan living/kitchen/dining leading onto a large terrace, 2 bedrooms (main with ensuite), main bathroom and a box room. Optional garages available.