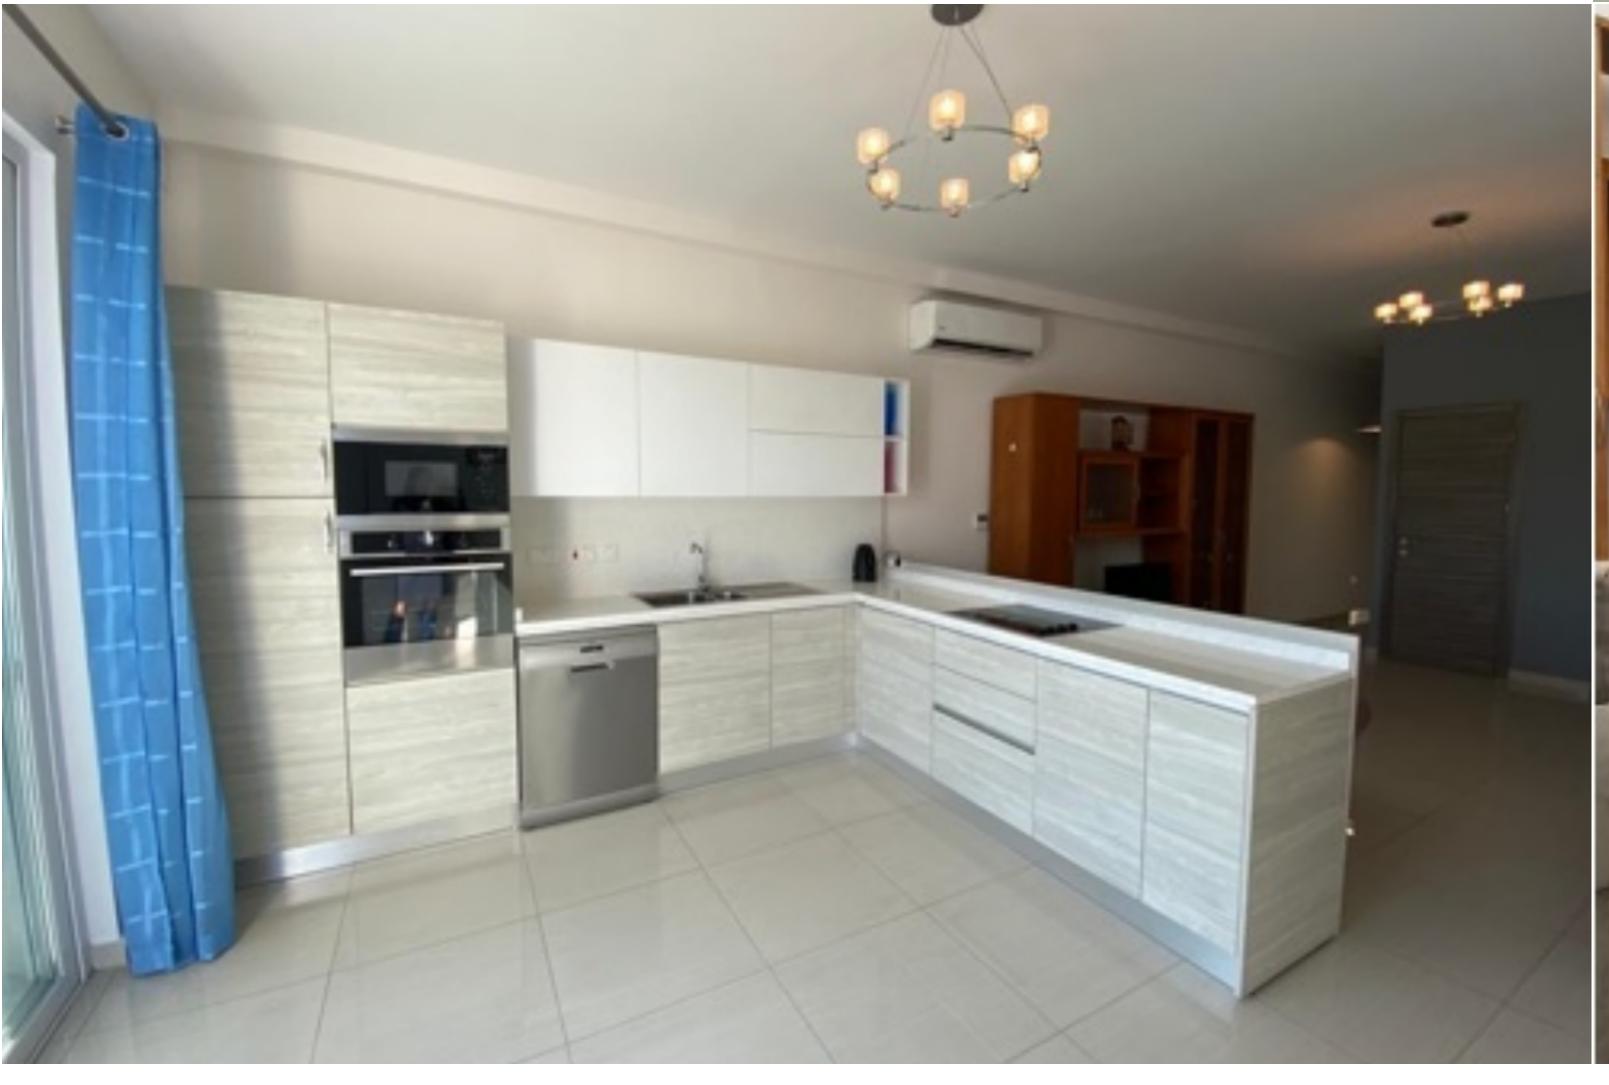

A seafront Duplex PENTHOUSE located in this picturesque town close to all amenities. Accommodation layout comprises on the second floor an open plan kitchen, living and dining leading to bedroom and bathroom. While on the third floor one finds two double bedrooms, bathroom and front sea-view terrace. Property consists of lift that enters directly to the penthouse, fully Air Conditioned, plasma TV, washing machine, dishwasher and ready to move into.