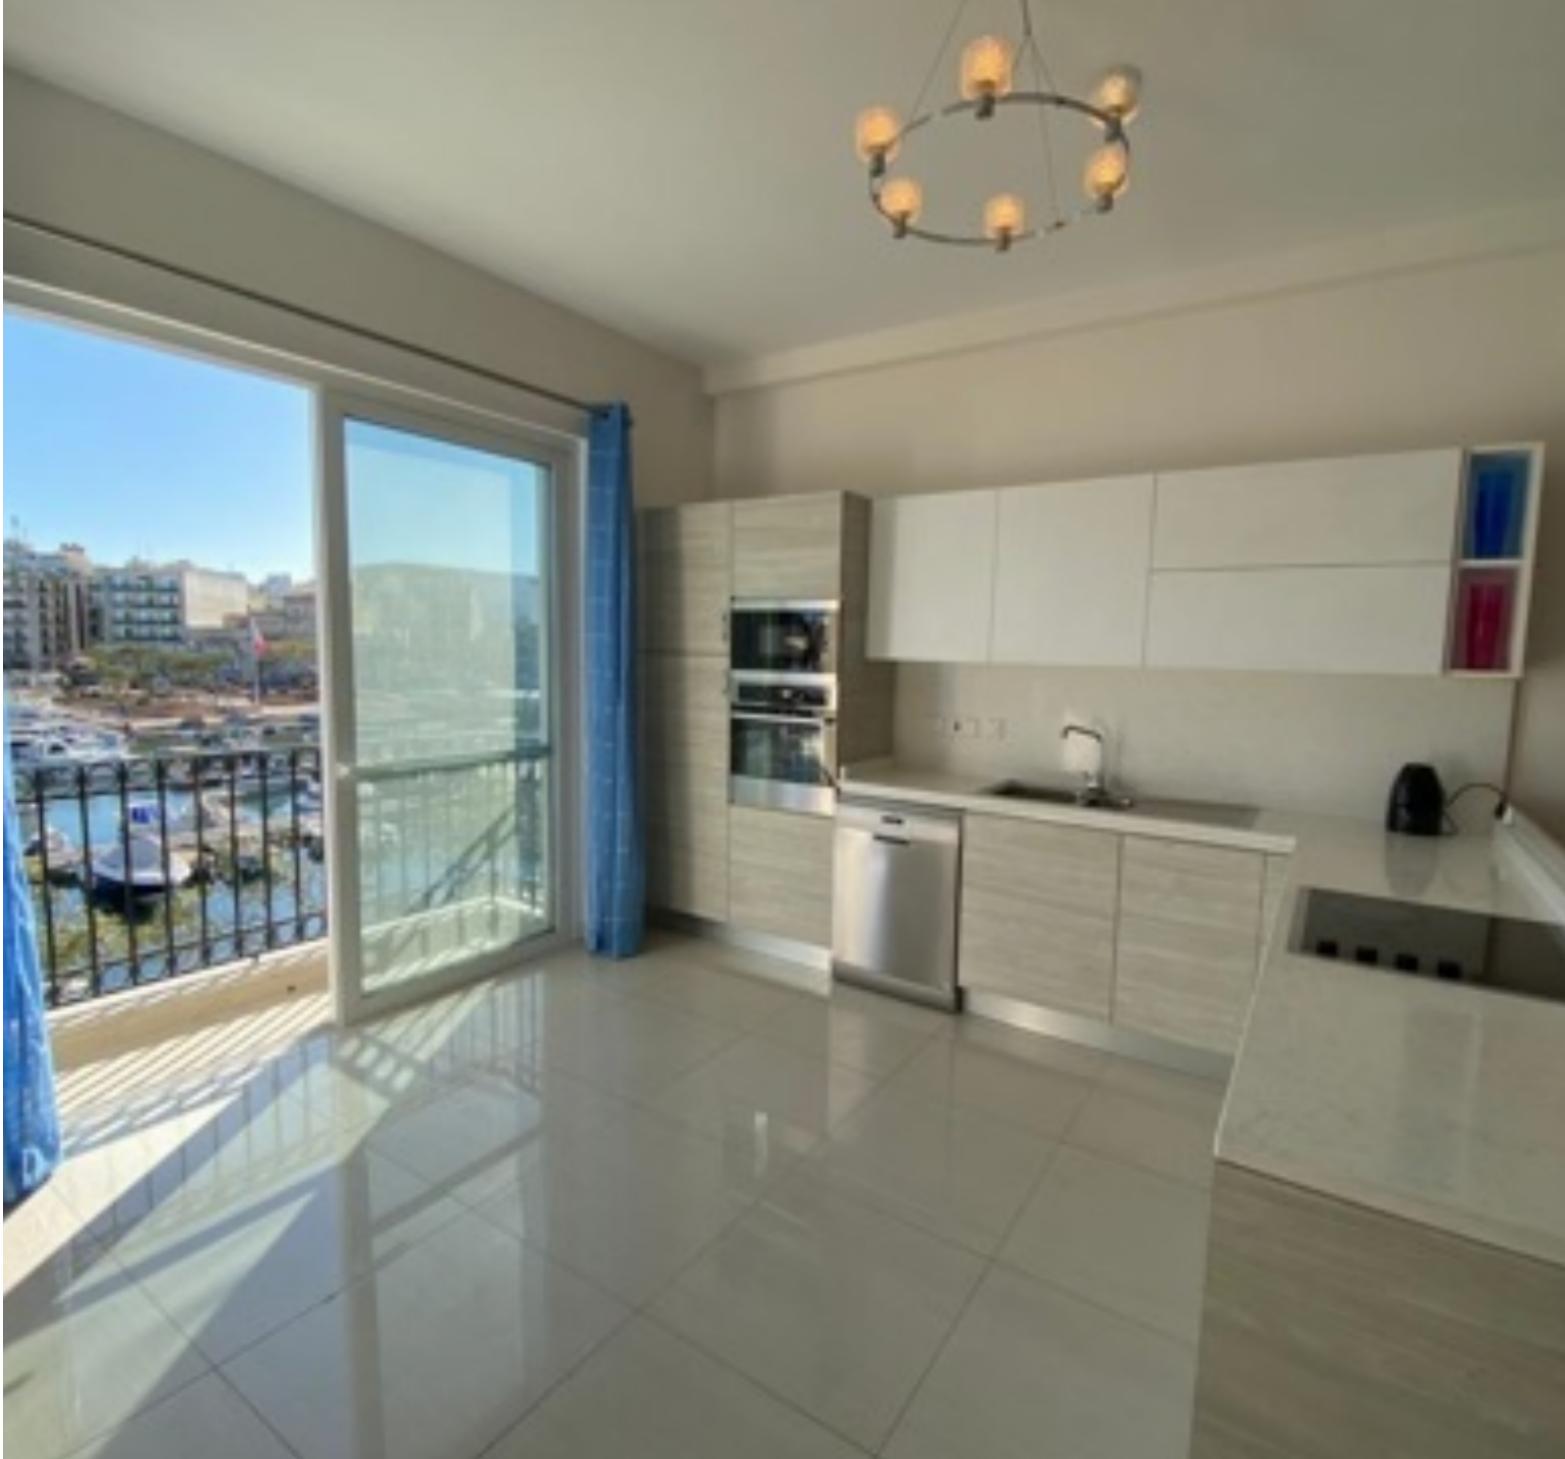

A seafront Duplex PENTHOUSE located in this picturesque town close to all amenities. Accommodation layout comprises on the second floor an open plan kitchen, living and dining leading to bedroom and bathroom. While on the third floor one finds two double bedrooms, bathroom and front sea-view terrace. Property consists of lift that enters directly to the penthouse, fully Air Conditioned, plasma TV, washing machine, dishwasher and ready to move into.