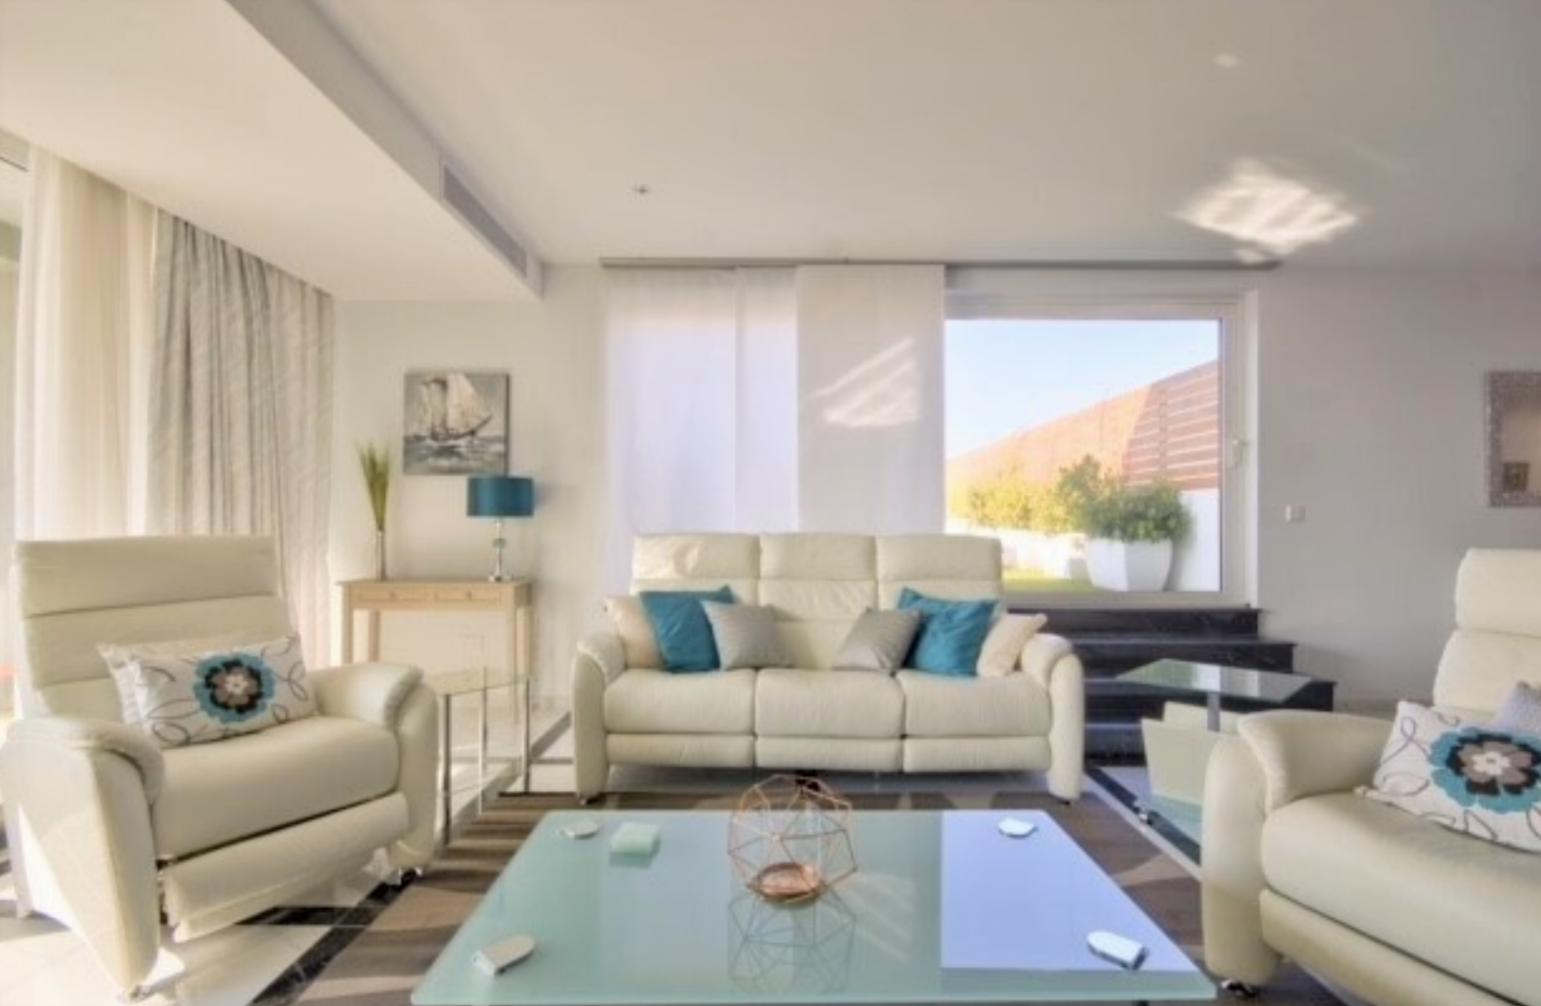

## TA' XBIEX, FURNISHED PENTHOUSE

€ 5,500 Monthly

REF NO: 003840

1 Car Space

A truly amazing seafront PENTHOUSE set on the wonderful Yacht Marina Waterfront and taking in spectacular open views. This unique penthouse in this exclusive block comes served with the amenities one expects from this fabulous residence including 2 passenger lifts, a beautiful designed facade and the best standard of common parts. Accommodation comprises a wide entrance hall, sitting/dining room leading onto a fantastic open terrace, separate living room, kitchen/breakfast room, 3 large bedrooms all with ensuite bathrooms and back balconies, guest toilet, utility room, laundry and 1 car space.