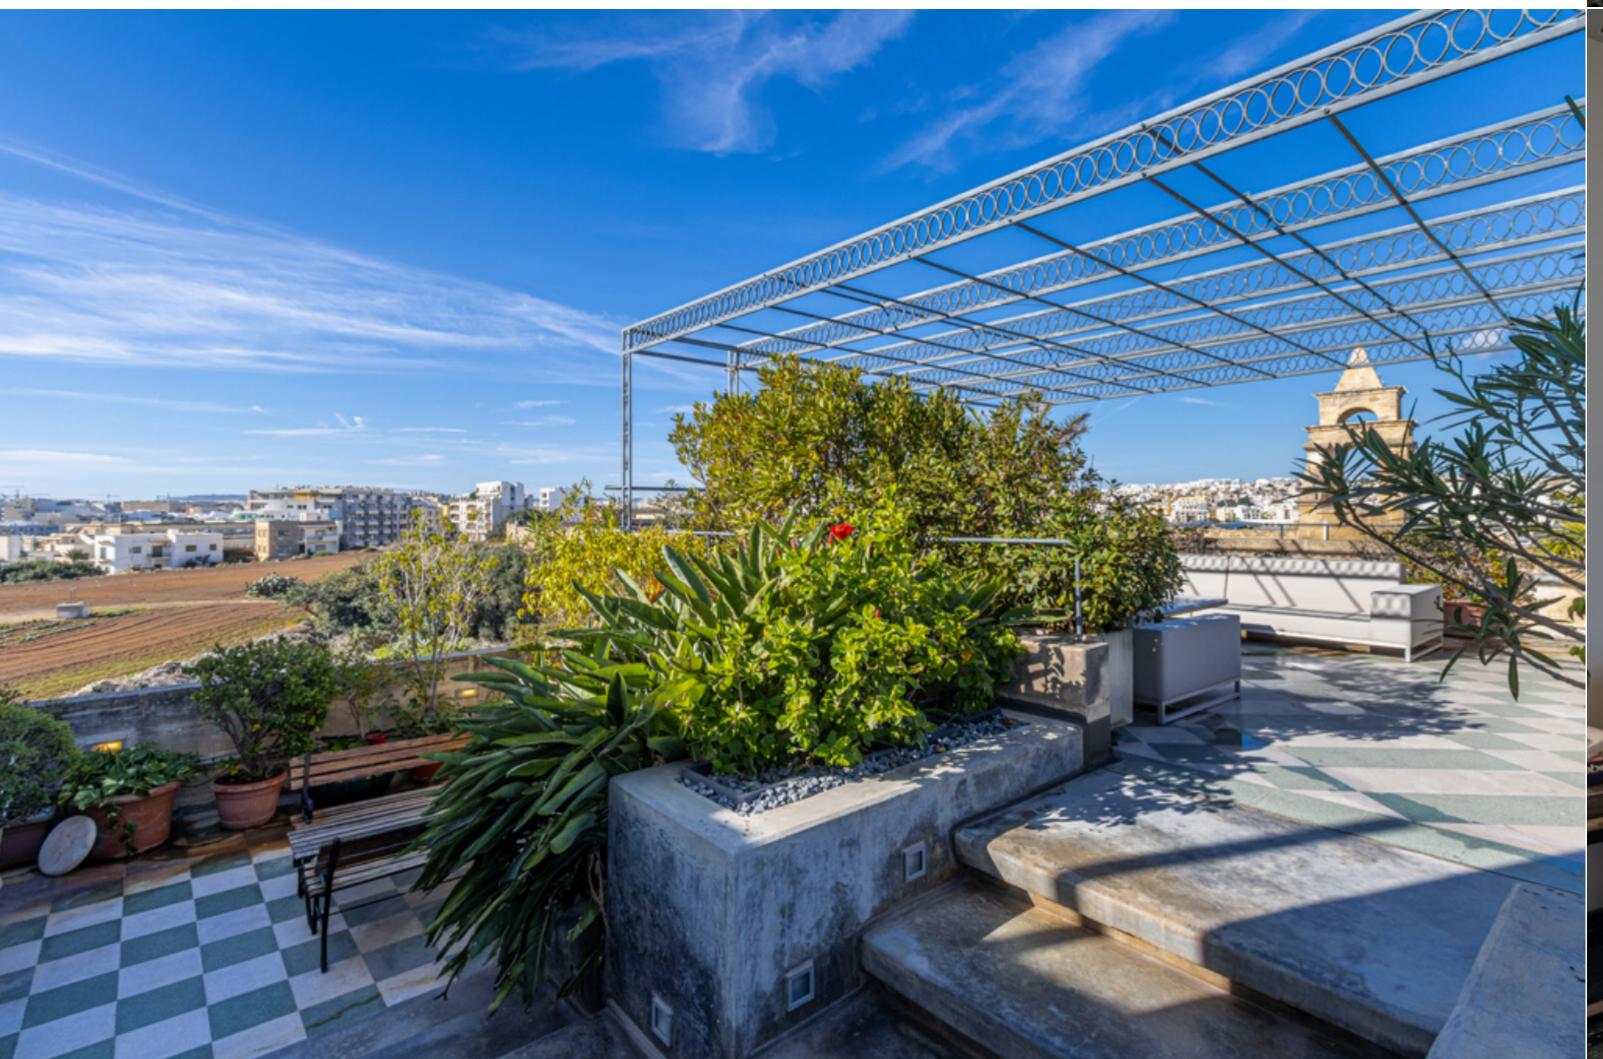

## TA' XBIEX FINISHED SEMI-DETACHED VILLA PRICE ON REQUEST

REF NO: 007001

8 Bedrooms

7 Rathrooms

3 Car Spaces

4 Area (sq mtrs): 660.00

This exceptional corner semi-detached villa, exuding prestige in a highly coveted locale. The grand entrance sets the stage for this distinguished residence, featuring expansive lateral rooms adorned with wood-burning fireplaces. A majestic marble staircase graces the hallway, becoming a captivating focal point. The villa boasts a fully equipped kitchen, a sizable breakfast room and an elegant dining room, ideal for formal dinners. With six bedrooms, two of which have en-suite bathrooms, the main bedroom stands out with a walkin wardrobe, terrace and bay windows overlooking the garden. Additional conveniences include main bathrooms, a spare toilet, a garigor for seamless access between floors and an elevator for enhanced accessibility. The rooftop offers a private oasis with a separate kitchen/living room, guest bathroom, shower room and a captivating roof garden with panoramic views. Adding versatility, a separate floor-flatlet with two bedrooms, a kitchen/living/dining area and a bathroom can serve as a guest suite or semi-independent living. The property is complete with a spacious 3-car garage and a large garden for relaxation or recreation. This corner villa caters to your convenience. With it's distinguished features and strategic location, this property is an ideal choice for an Embassy residence or Embassy itself. It seamlessly combines architectural grandeur with functional design, providing a luxurious and comfortable living experience, making it a standout residence in this sought-after location.