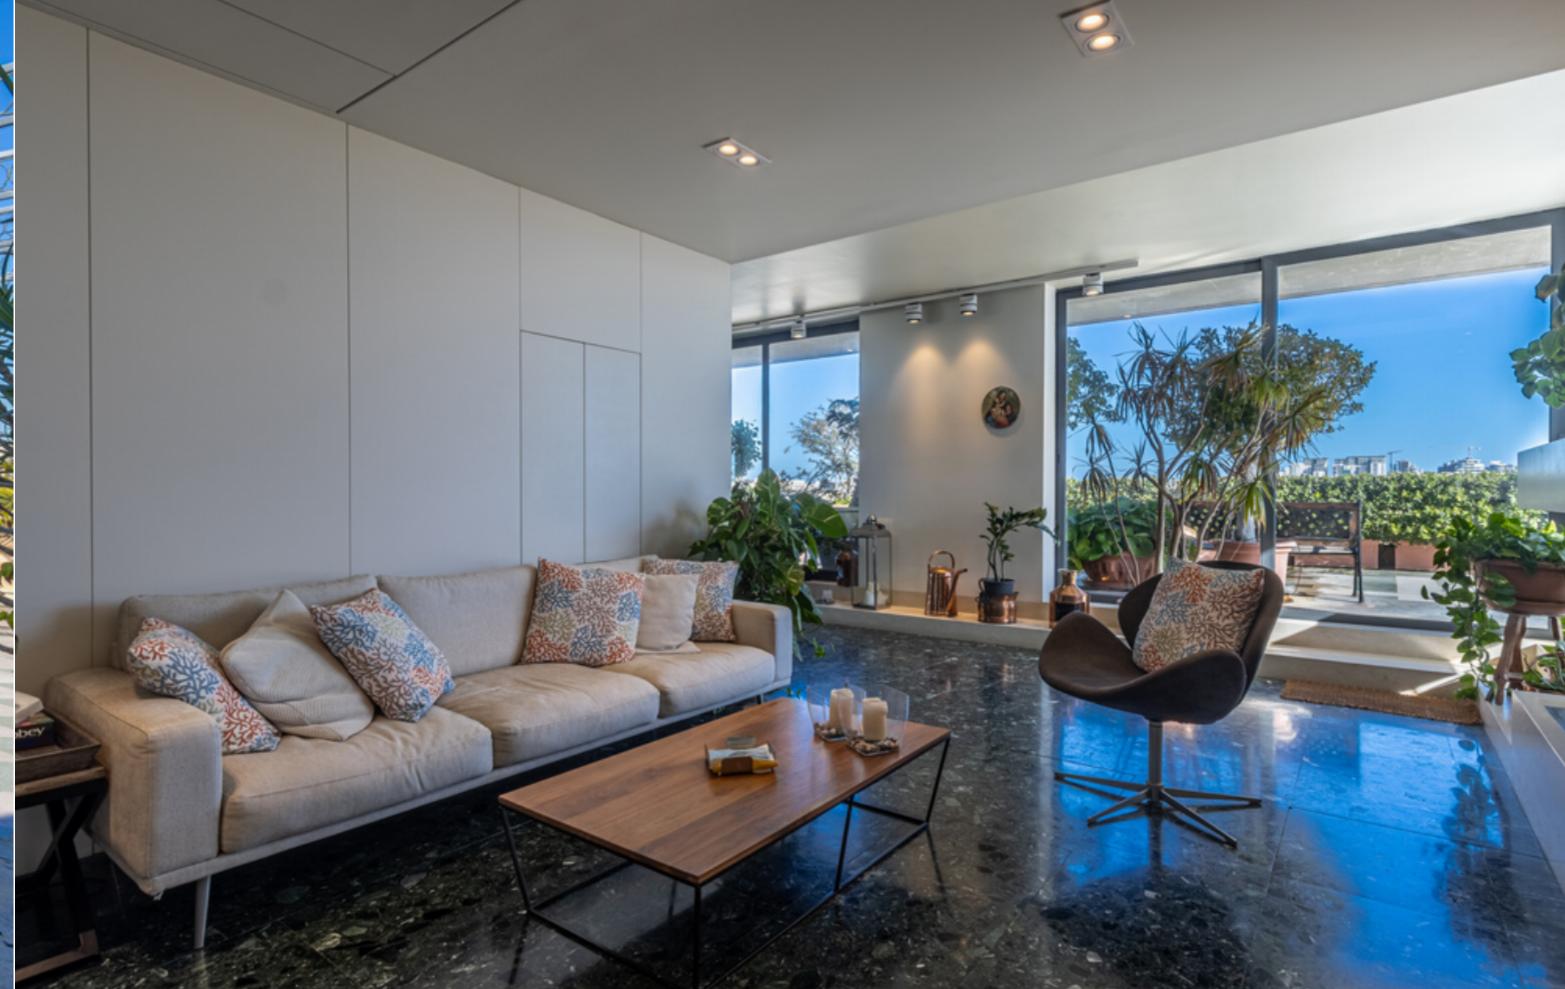

## TA' XBIEX FINISHED SEMI-DETACHED VILLA PRICE ON REQUEST

REF NO: 007001

8 Bedrooms

7 Rathrooms

3 Car Spaces

4 Area (sq mtrs): 660.00

This exceptional corner semi-detached villa, exuding prestige in a highly coveted locale. The grand entrance sets the stage for this distinguished residence, featuring expansive lateral rooms adorned with wood-burning fireplaces. A majestic marble staircase graces the hallway, becoming a captivating focal point. The villa boasts a fully equipped kitchen, a sizable breakfast room and an elegant dining room, ideal for formal dinners. With six bedrooms, two of which have en-suite bathrooms, the main bedroom stands out with a walkin wardrobe, terrace and bay windows overlooking the garden. Additional conveniences include main bathrooms, a spare toilet, a garigor for seamless access between floors and an elevator for enhanced accessibility. The rooftop offers a private oasis with a separate kitchen/living room, guest bathroom, shower room and a captivating roof garden with panoramic views. Adding versatility, a separate floor-flatlet with two bedrooms, a kitchen/living/dining area and a bathroom can serve as a guest suite or semi-independent living. The property is complete with a spacious 3-car garage and a large garden for relaxation or recreation. This corner villa caters to your convenience. With it's distinguished features and strategic location, this property is an ideal choice for an Embassy residence or Embassy itself. It seamlessly combines architectural grandeur with functional design, providing a luxurious and comfortable living experience, making it a standout residence in this sought-after location.